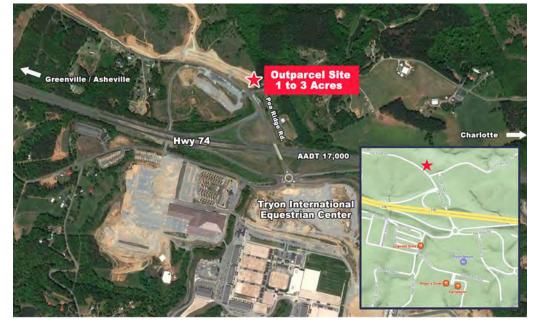

#### TBD asking price

TBD price per acre

1-3 ACRES

PI04-30

#### **PROPERTY HIGHLIGHTS**

- Outparcel Available
- Hard Corner Location
- Visibility From Hwy 74
- Less Than 1/2 Mile To TIEC
- Pea Ridge Rd Exit At Hwy 74
- Sits Across From TIEC Trailer Parking
- Strategic Location for Gas Station or C- Store
- 10-Minute Drive From New Love's Truck Stop Being Developed in Forest City, NC