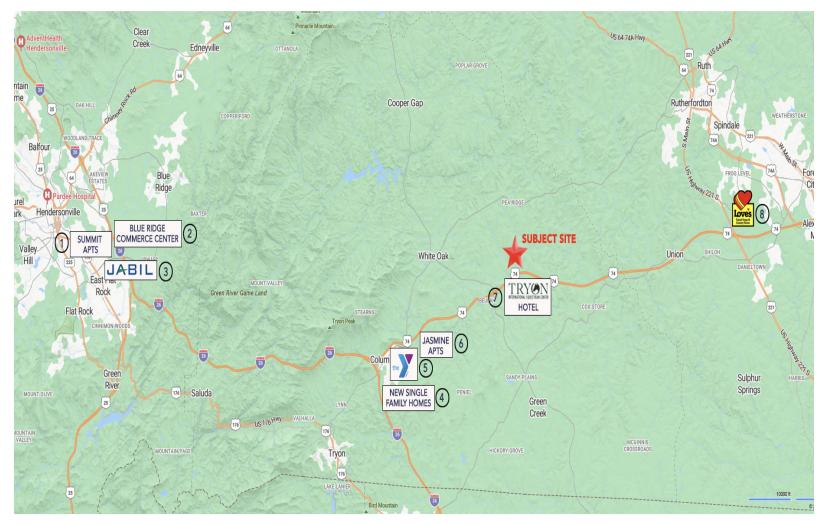

## DEVELOPMENT MAP

## ACRES N

## NEAR TIEC

#### NEW DEVELOPMENTS

1: The Summit - 263 Apartments Under Construction

2: Blue Ridge Commerce Center - 654,216 Sq. Ft. Of Class A Industrial/ Warehouse Space

3: Jabil - Recently Completed 180,000 Sq. Ft. Manufacturing Facility

4: New Single Family Homes - 100 + Homes Proposed

5: YMCA - Proposed

6: Jasmine Apts - 70 Apartment Units Under Construction

7: Tryon Hotel - 88 Room Hotel Under Construction

8: Love's Truck Stop - New Location Under Development