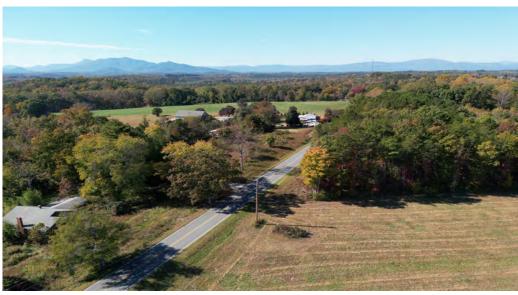

## **PROPERTY PHOTOS**

#### **PROPERTY HIGHLIGHTS**

- Highway 74 Visibility
- Panoramic Mountain Views
- Cleared And Ready For Development
- Est. 2,000 Feet Of Frontage On Pea Ridge Rd
- 20 +/- Acres Carved Out For Future Commercial Use
- Within 1 Mile Of Tryon International Equestrian Center
- Sits Directly Across Hwy 74 From The New 88 Room
  Hotel In Development