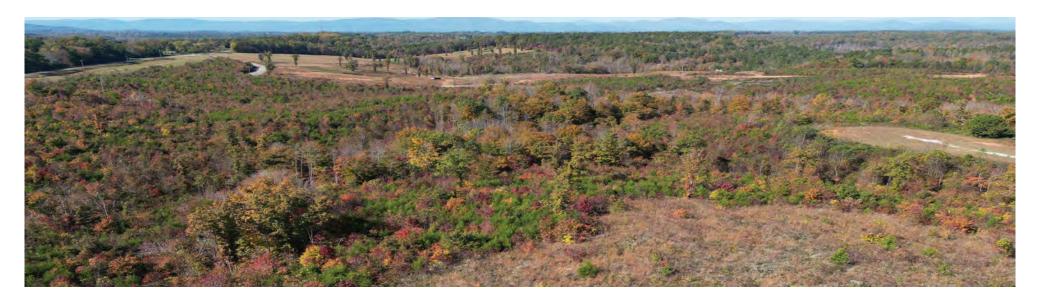

## **PROPERTY PHOTOS**

#### **PROPERTY HIGHLIGHTS**

- Highway 74 Visibility
- Panoramic Mountain Views
- Cleared And Ready For Development
- Est. 2,000 Feet Of Frontage On Pea Ridge Rd
- 20 +/- Acres Carved Out For Future Commercial Use
- Within 1 Mile Of Tryon International Equestrian Center
- Sits Directly Across Hwy 74 From The New 88 Room
  Hotel In Development