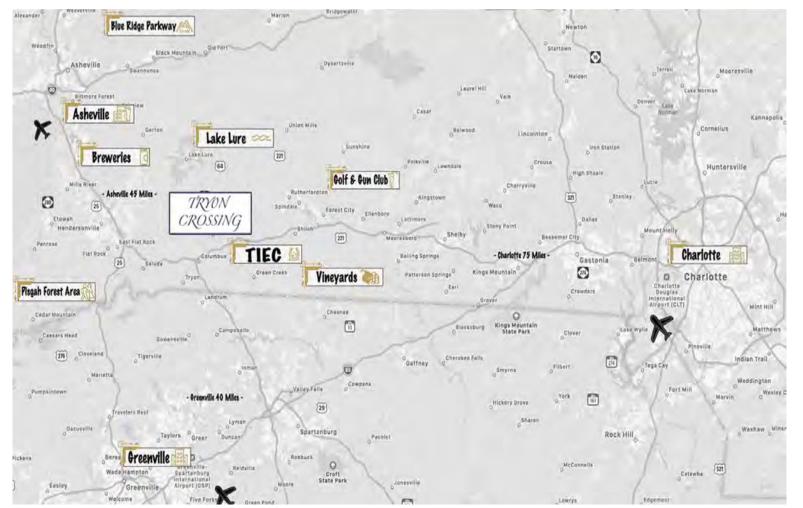

#### AREA HIGHLIGHTS

- Vineyards
- Breweries
- Golf and Gun Club
- Lake Lure
- Blue Ridge Parkway
- TIEC
- Pisgah Forest
- Greenville
- Asheville
- Charlotte