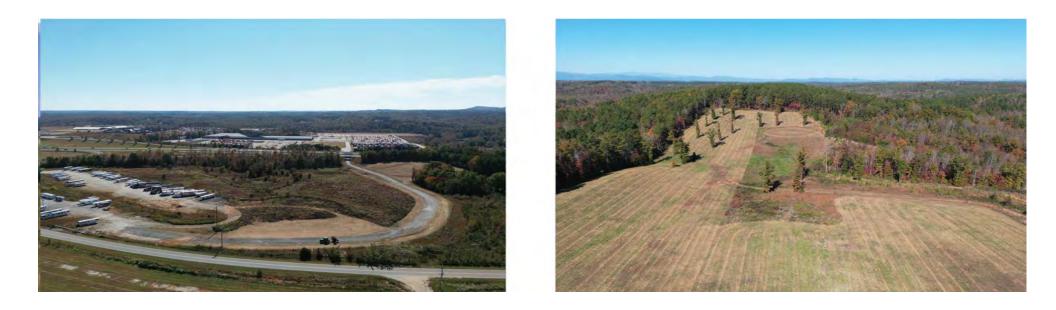

## **PROPERTY PHOTOS**

#### **PROPERTY HIGHLIGHTS**

- Highway 74 Visibility
- Panoramic Mountain Views
- Cleared And Ready For Development
- Est. 2,000 Feet Of Frontage On Pea Ridge Rd
- 20 +/- Acres Carved Out For Future Commercial Use
- Within 1 Mile Of Tryon International Equestrian Center
- Sits Directly Across Hwy 74 From The New 88 Room
  Hotel In Development