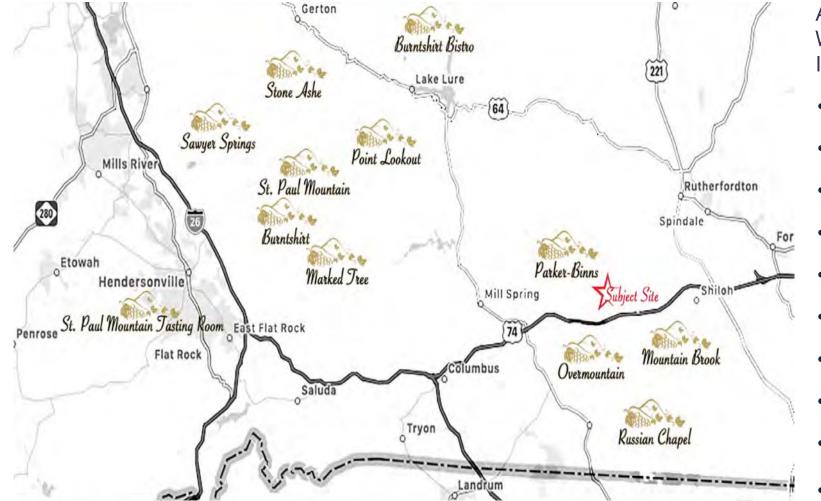

WINERY MAP

ACRES | NEAR TIEC

#### AREA WINERIES INCLUDE

- Burntshirt/ Bistro
- Stone Ashe
- Sawyer Springs
- Point Lookout
- St.Paul Mountain
- Marked Tree
- Parker-Binns
- Overmountain
- Mountain Brook
- Russian Chapel

AREA MAP