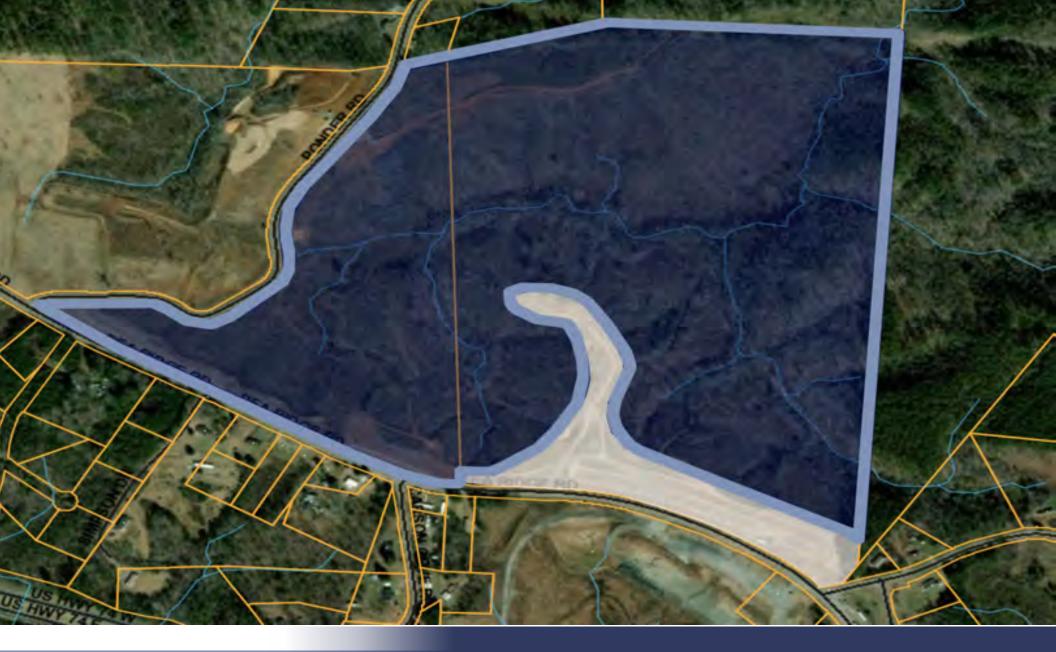

#### \$ 5,120,00 0 ASKING PRICE

\$40,000 price per acre

128 ACRES Land Size PI04-30 / PI04-7 PIN #S

#### **PROPERTY HIGHLIGHTS**

- Highway 74 Visibility
- Panoramic Mountain Views
- Cleared And Ready For Development
- Est. 2,000 Feet Of Frontage On Pea Ridge Rd
- 20 +/- Acres Carved Out For Future Commercial Use
- Within 1 Mile Of Tryon International Equestrian Center
- Sits Directly Across Hwy 74 From The New 88 Room
  Hotel In Development