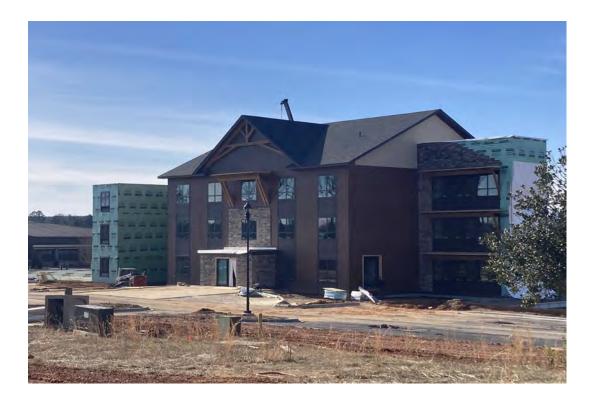

#### **PROPERTY HIGHLIGHTS**

- Highway 74 Visibility
- Panoramic Mountain Views
- Cleared And Ready For Development
- Est. 2,000 Feet Of Frontage On Pea Ridge Rd
- 20 +/- Acres Carved Out For Future Commercial Use
- Within 1 Mile Of Tryon International Equestrian Center
- Sits Directly Across Hwy 74 From The New 88 Room
  Hotel In Development

#### TRYON INTERNATIONAL EQUESTRIAN CENTER

Tryon International Equestrian Center & Resort (TIEC) is the ultimate destination for all who love horses, outdoor living, and an active lifestyle. Home of the "FEI World Equestrian Games Tryon 2018," TIEC offers first-class facilities for equestrian events of all levels and disciplines. Located in the Blue Ridge Foothills of Mill Spring, NC, the competition experience is complemented by diverse on-site restaurants, a variety of shops, relaxing lodging getaways, family entertainment, and more. TIEC already offers 10 restaurants, 12 riding arenas, on-site cabins, a 50-room Stable House Inn, 42 weeks of competition, and 1,200 permanent stalls. Future expansion includes additional hotels, condos and apartments, more mixed-use retail, visitor center, water park and fitness center. Additionally, TIEC has begun development of a brand new 88 room hotel directly across the highway from the development site.

4: New Single Family Homes - 100 + Homes Proposed

5: YMCA - Proposed

6: Jasmine Apts - 70 Apartment Units Under Construction

7: Tryon Hotel - 88 Room Hotel Under Construction

8: Love's Truck Stop - New Location Under Development