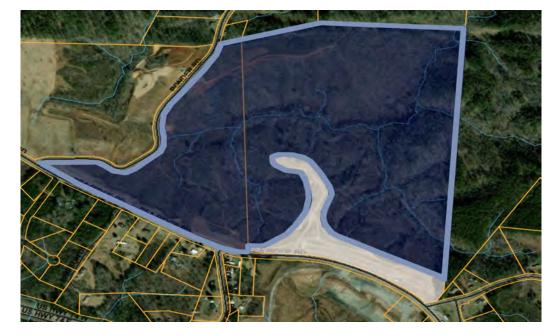

#### \$ 5,120,00 0 ASKING PRICE

\$40,000 price per acre

128 ACRES Land Size PI04-30 / PI04-7 PIN #S

#### **PROPERTY HIGHLIGHTS**

- Highway 74 Visibility
- Panoramic Mountain Views
- Cleared And Ready For Development
- Est. 2,000 Feet Of Frontage On Pea Ridge Rd
- 20 +/- Acres Carved Out For Future Commercial Use
- Within 1 Mile Of Tryon International Equestrian Center
- Sits Directly Across Hwy 74 From The New 88 Room
  Hotel In Development