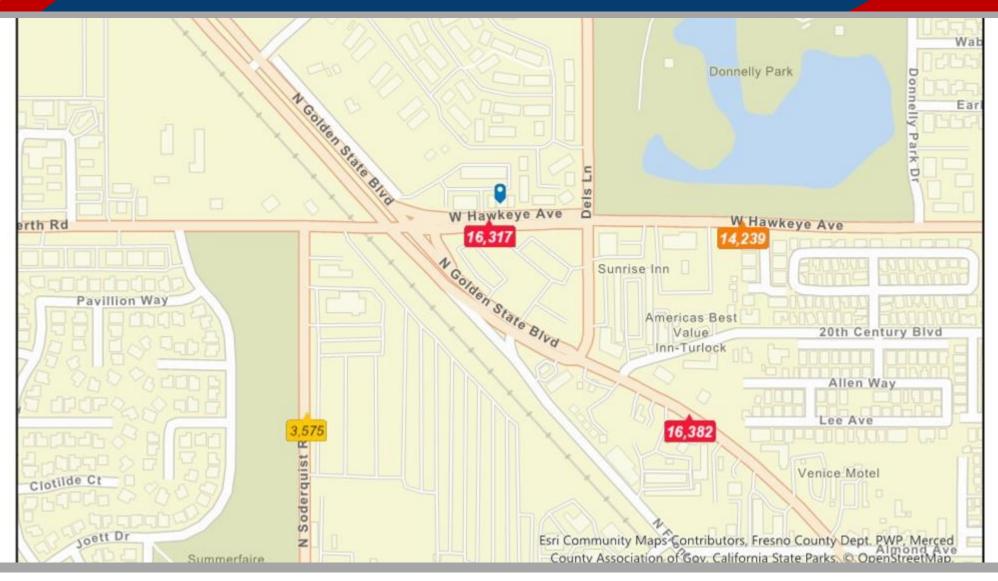

### **STREET MAP**

**RE/MAX Executive** 

220 Standiford Ave., Suite A Modesto, CA 95350

#### **DEMOGRAPHICS**

|                                                      | 1 MILE                                                         | 3 MILES  | 5 MILES  |
|------------------------------------------------------|----------------------------------------------------------------|----------|----------|
| POPULATION                                           | 21,498                                                         | 77,003   | 91,681   |
| MEDIAN HH INCOME                                     | \$55,591                                                       | \$66,984 | \$68,908 |
| MEDIAN AGE                                           | 34.2                                                           | 34.6     | 34.6     |
| HOUSEHOLDS                                           | 7,618                                                          | 25,349   | 29,818   |
| DAILY TRAFFIC East/West<br>DAILY TRAFFIC North/South | 16,317 CARS PER DAY ON STREET<br>14,941 CARS PER DAY ON STREET |          |          |