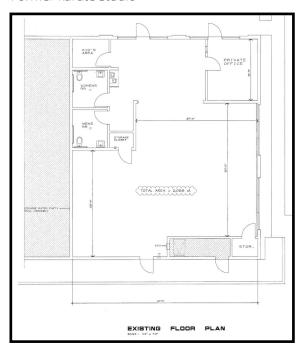

### **SUITE 809**

- 2,088SF
- \$1.75PSF NNN
- One private office, reception area, two bathrooms, and open area
- Former karate studio

RE/MAX Executive 220 Standiford Ave., Suite A Modesto, CA 95350