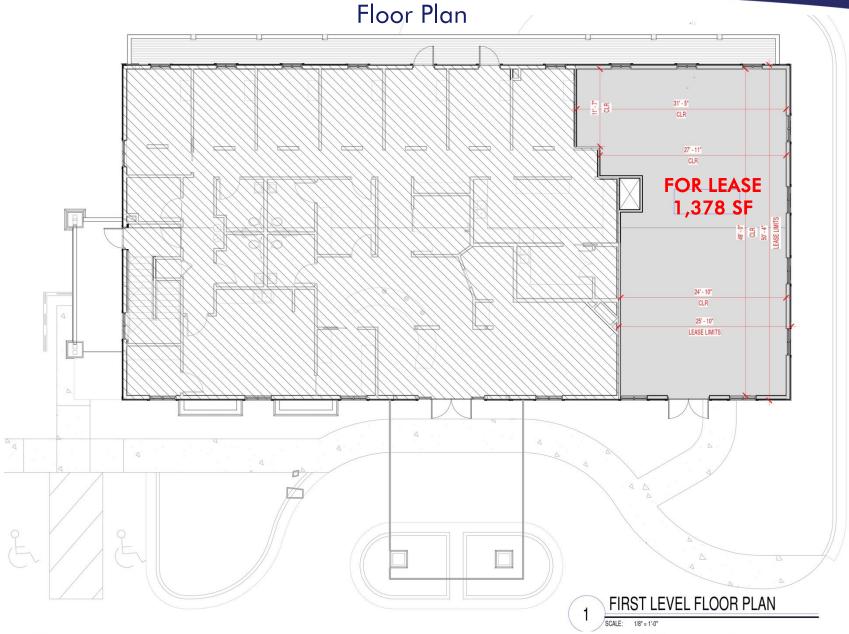

#### **Property Profile**

- +/- 7,500 SF Office Building
- +/- 1,378 SF Available
- Located within 1 mile of Piedmont Oconee Health Campus
- · Additional land available for Build-to-suit
- Attractive new construction

# NEW CONSTRUCTION OFFICE SPACE FOR LEASE

1021 Barber Creek Drive, Watkinsville, GA

For more information please contact: Brent Randolph Cell: 770.318.6815 Michelle Boyd Cell: 770.231.0471

COMMERCIAL REAL ESTATE | DEVELOPMENT | CONSTRUCTION | PROPERTY MANAGEMENT