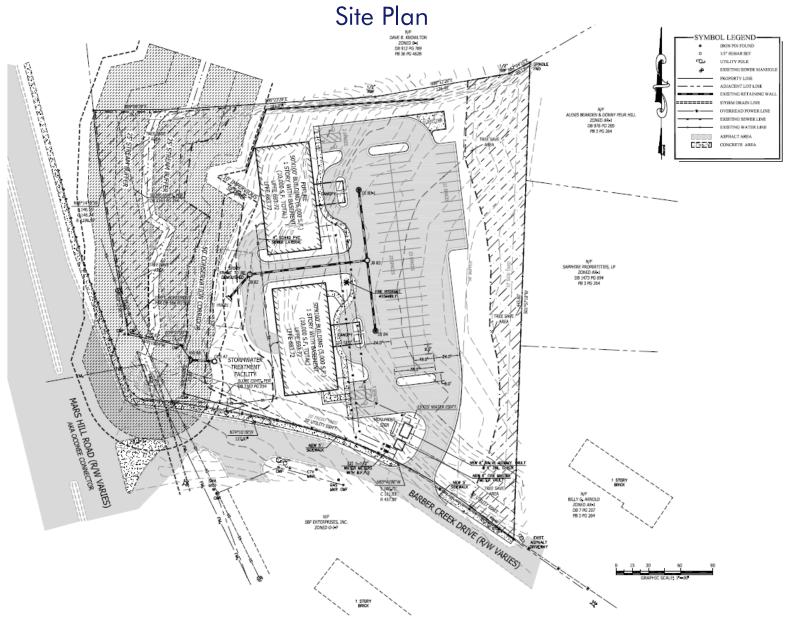

#### **Property Profile**

- +/- 7,500 SF Office Building
- +/- 1,378 SF Available
- Located within 1 mile of Piedmont Oconee Health Campus
- · Additional land available for Build-to-suit
- Attractive new construction

- Lease Rate: Inquire
- Zoned: B-2
- In close proximity to Oconee connector and Athens Perimeter
- City: Watkinsville
- County: Oconee

COMMERCIAL REAL ESTATE | DEVELOPMENT | CONSTRUCTION | PROPERTY MANAGEMENT