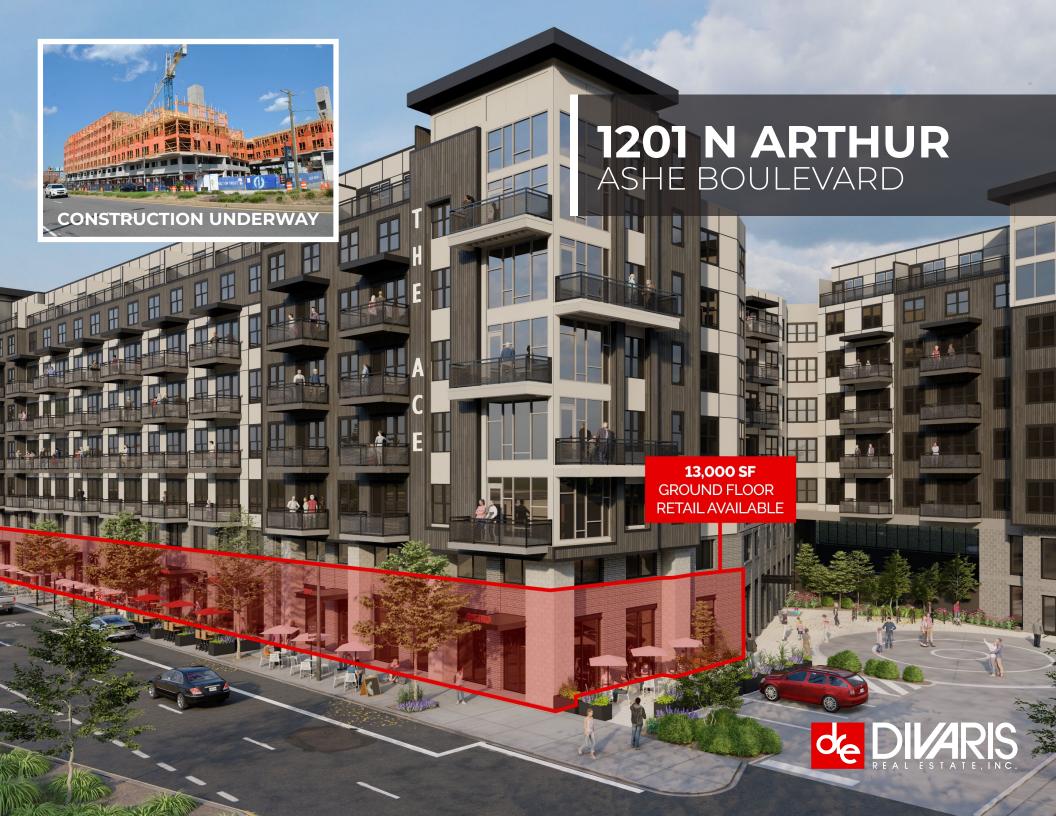

## BIG changes are on the way for Arthur Ashe Boulevard!

The Ace will soon be rising seven stories above Arthur Ashe Blvd. Its 295 apartments will be home to over 500 residents. 13,000 SF of retail space to serve both the residents and the neighborhood is planned across The Ace's Arthur Ashe Blvd frontage.

- 1,200 13,000 SF of retail space available
- Two end-cap spaces with outdoor seating available
- 255' frontage on Arthur Ashe Blvd
- Seeking retail, restaurants, cafés, and fitness users
- 26,000 VPD on Arthur Ashe Blvd
- Q2 2025 Delivery
- On-site professional management
- Developed by: Level 2 Development and SJG Properties

The Ace will provide restaurants and retailers with traditional retail exposure plus a location fronting one of the busiest streets in the city along with on-site residents and thousands of customers within walking distance.