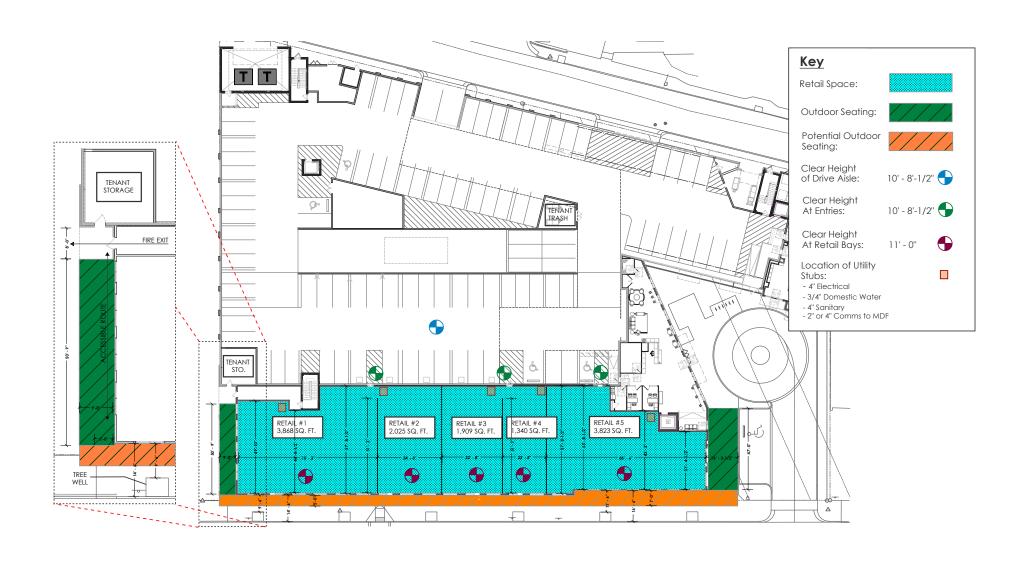

- 1,200 13,000 SF of retail space available
- Two end-cap spaces with outdoor seating available
- 255' frontage on Arthur Ashe Blvd
- Seeking retail, restaurants, cafés, and fitness users
- 26,000 VPD on Arthur Ashe Blvd
- Q2 2025 Delivery
- On-site professional management
- Developed by: Level 2 Development and SJG Properties