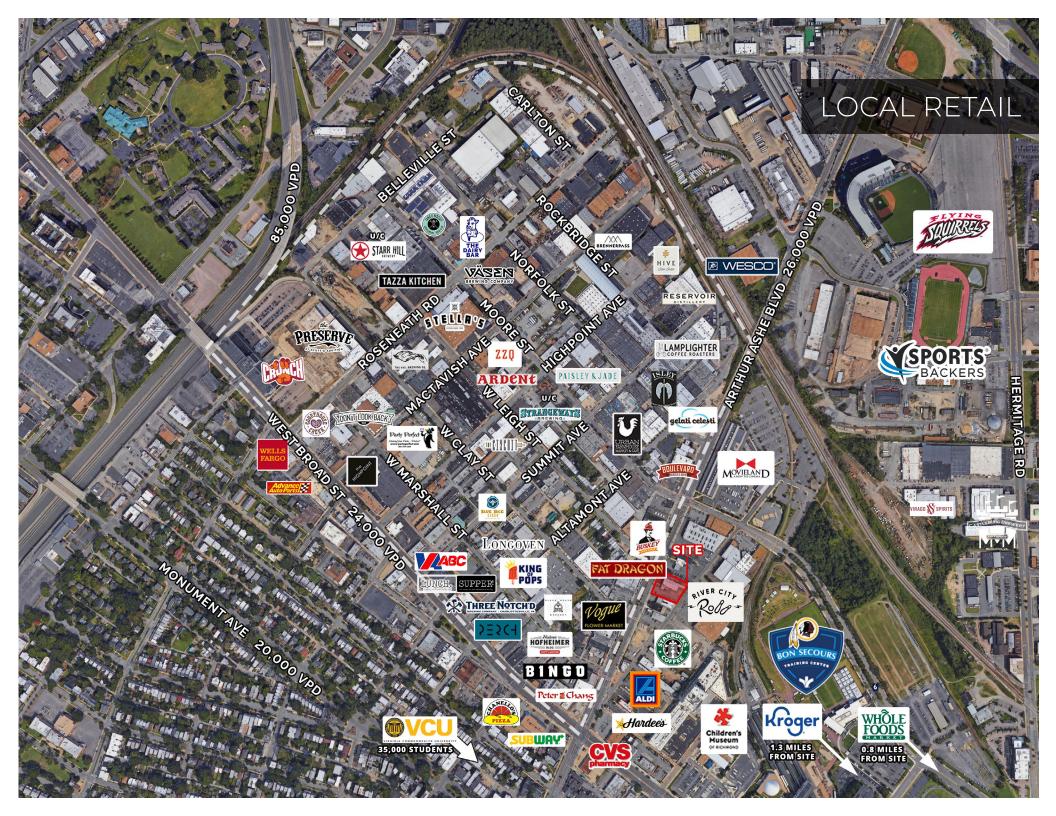

# LOCAL AREA

**Restaurants** Fat Dragon Don't Look Back Peter Chang Moore Street Café McLean's Fighting Fish Hofheimer Roof Top Nokoribi Lamplighter Coffee Elsa Café & Market Pinky's

ZZQ

Perch

En Su Boca

Lunch & Supper

Longoven

Tazza Kitchen **Brenner Pass** 

Smoke RVA BBQ

Stella's Market

Boulevard Burger & Brew

Wood & Iron Sushi AF

Cabo Fish Taco

### **Attractions**

The Broadberry The Circuit Arcade Richmond Triangle Players TopGolf The Diamond **Bowtie Cinemas** The Science Museum River City Roll

#### **Shopping**

Class & Trash Paisley & Jade Vogue Flower Market High Point Barbershop & Shave Parlor

#### **Bars**

Blue Bee Ardent Craft Ales Three Notch'd

Strangeways Brewing Väsen Brewing Company

Veil Brewing

**Buskey Cider** 

The Hof Garden

Isley Brewing

Bingo Beer Co

Black Heath Meadery

Starr Hill Brewery Reservoir Distillery

Hardywood Brewery

The Main Line Brewery Brambley Park Bar/Winery

Quirk

The Graduate

The Jefferson Linden Row Inn **Downtown Marriot** Hilton Richmond Downtown

### Groceries

Aldi Kroger Stella's Grocery Whole Foods

### **Apartments**

Scott's Edge Otis

Scott's View The Preserve

3600 West Broad

The Icon

The Nest

The Summit The Altamont

GEM at Scott's Collection

VIV at Scott's Collection

The Lofts @1723

Symbol

Ambience Lofts

Osprey Lofts

1 Scott's Addition

Courtyard Lofts

The Scout

INK at Scott's Collection

Scott's View