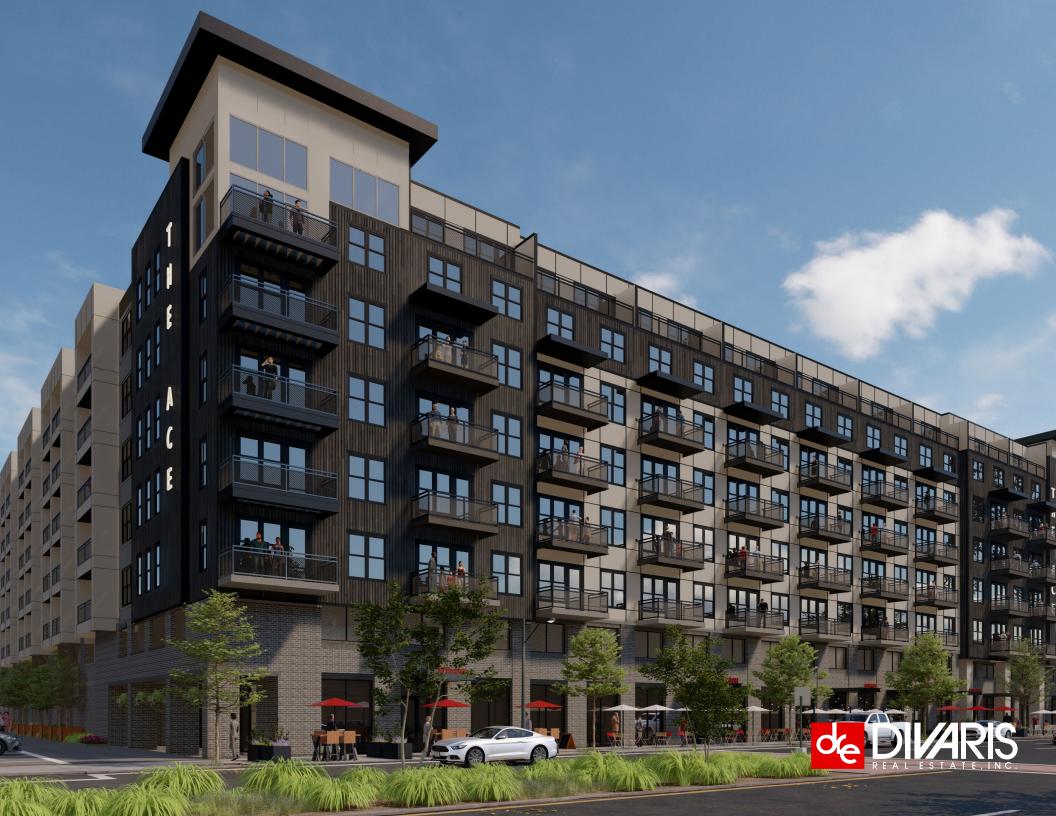

## BIG changes are on the way for Arthur Ashe Boulevard!

The Ace will soon be rising seven stories above Arthur Ashe Blvd. Its 295 apartments will be home to over 500 residents. 13,000 SF of retail space to serve both the residents and the neighborhood is planned across The Ace's Arthur Ashe Blvd frontage.

- 1,200 13,000 SF of retail space available
- Two end-cap spaces with outdoor seating available
- 255' frontage on Arthur Ashe Blvd
- Seeking retail, restaurants, cafés, and fitness users
- 26,000 VPD on Arthur Ashe Blvd
- Q2 2025 Delivery
- On-site professional management
- Developed by: Level 2 Development and SJG Properties

The Ace will provide restaurants and retailers with traditional retail exposure plus a location fronting one of the busiest streets in the city along with on-site residents and thousands of customers within walking distance.