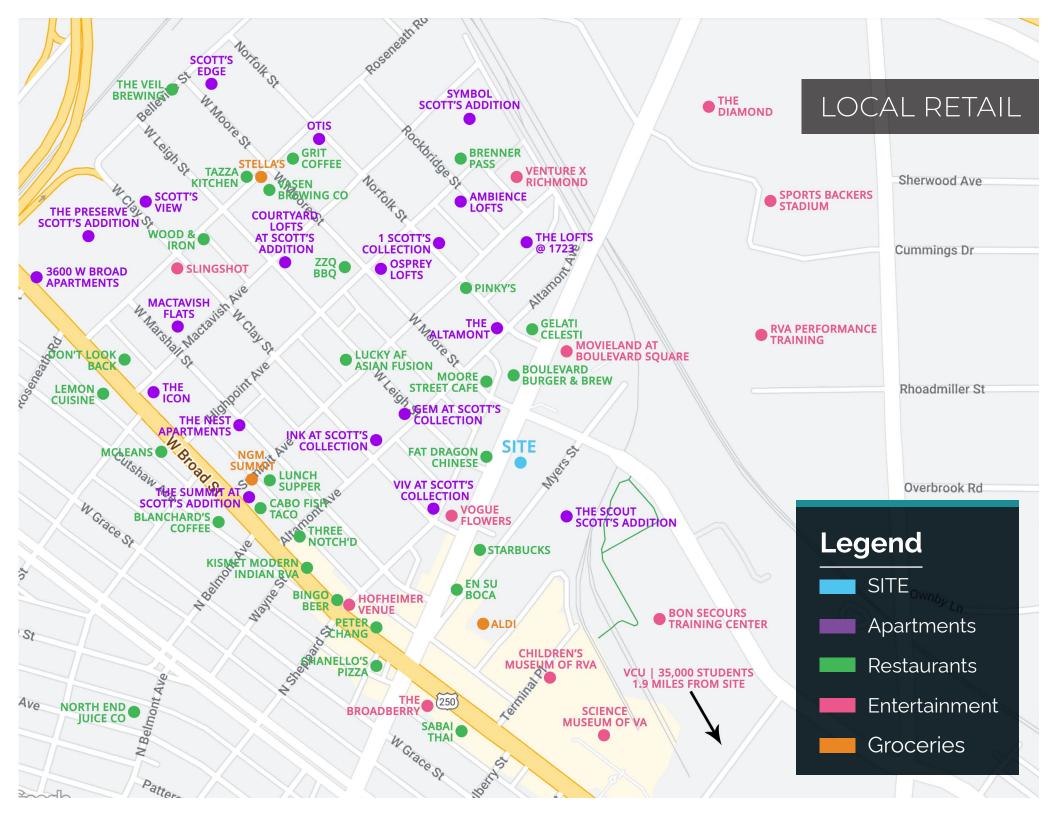

# LOCAL AREA

**Restaurants** Fat Dragon Don't Look Back Peter Chang Moore Street Café McLean's Fighting Fish Hofheimer Roof Top Nokoribi Lamplighter Coffee Elsa Café & Market Pinky's

ZZQ

Perch

En Su Boca

Lunch & Supper

Longoven

Tazza Kitchen **Brenner Pass** 

Smoke RVA BBQ

Stella's Market

Boulevard Burger & Brew

Wood & Iron Sushi AF

Cabo Fish Taco

### **Attractions**

The Broadberry The Circuit Arcade Richmond Triangle Players TopGolf The Diamond **Bowtie Cinemas** The Science Museum River City Roll

#### **Schools**

Virginia Commonwealth University Virginia Union University University of Richmond

#### **Shopping**

Class & Trash Paisley & Jade Vogue Flower Market High Point Barbershop & Shave Parlor

#### **Bars**

Blue Bee Ardent Craft Ales Three Notch'd

Strangeways Brewing Väsen Brewing Company

Veil Brewing

**Buskey Cider** 

The Hof Garden

Isley Brewing

Bingo Beer Co

Black Heath Meadery

Starr Hill Brewery Reservoir Distillery

Hardywood Brewery

The Main Line Brewery Brambley Park Bar/Winery

Quirk

The Graduate

The Jefferson Linden Row Inn **Downtown Marriot** Hilton Richmond Downtown

### Groceries

Aldi Kroger Stella's Grocery Whole Foods

### **Apartments**

Scott's Edge Otis

Scott's View The Preserve

3600 West Broad

The Icon

The Nest

The Summit The Altamont

GEM at Scott's Collection

VIV at Scott's Collection

The Lofts @1723

Symbol

Ambience Lofts

Osprey Lofts

1 Scott's Addition

Courtyard Lofts

The Scout

INK at Scott's Collection

Scott's View