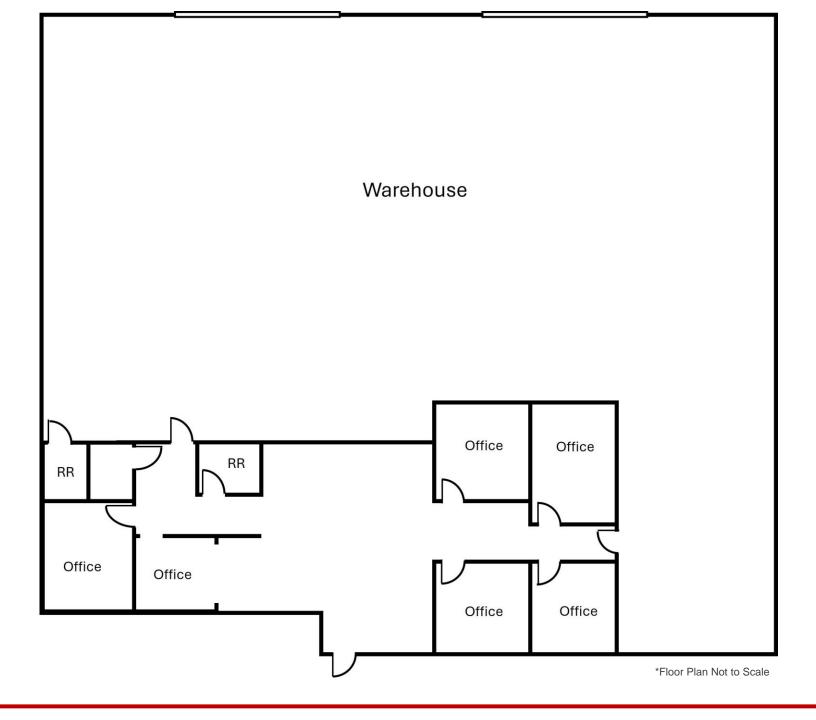

## **FLOOR PLAN**

#### **PROPERTY HIGHLIGHTS**

- Total Size <u>+</u> 7,221 Sq. Ft.
- Office Space <u>+</u> 1,754 Sq. Ft.
- Major Office Refurbishment
- Two (2) Ground Level Doors (12'x12')
- 15' Ceiling Height
- Fire Sprinklered
- Office and Shop Restroom
- Association Responsible to Maintain Roof
- Easy Freeway Access to Major Freeways