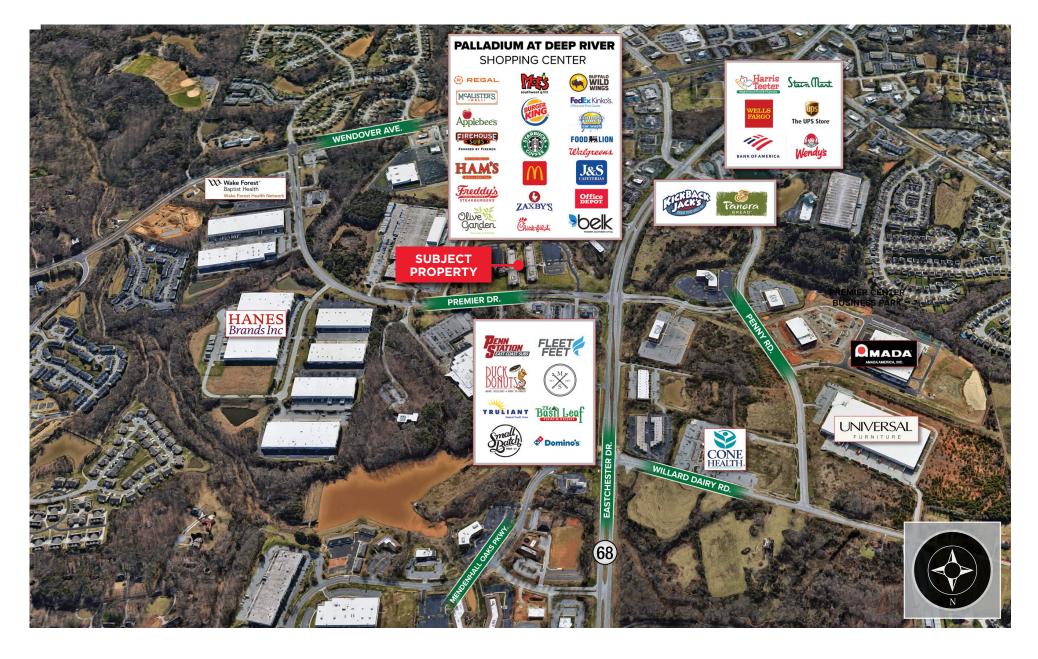

flex/ office space that is conditioned with dock high access for multiple uses
- Excellent location along Highway 68 with close proximity to I-40, I-73, Wendover Ave & PTI Airport.
- Built in 1997 (Renovated in 2018 & 2022)
- Updated common areas and restrooms with new finishes, furniture and fixtures
- On-site Fitness Center exclusive to tenants
- Tenant signage available
- Zoned CP Corporate Park
- Hotels, restaurants, banks and retail amenities nearby
- Parking Ratio: +/- 4.5/1,000 (expandable)

#### Kevin Kemp, SIOR

Senior Director +1 336 812 3307 kevin.kemp@cushwake.com

#### **Ryan Gioffre**

Senior Director +1 336 821 3822 ryan.gioffre@cushwake.com 628 Green Valley Road, Suite 202 Greensboro, NC 27408 | USA

Main +1 336 668 9999 Fax +1 336 668 0888 **cushmanwakefield.com** 















Kevin Kemp, SIOR Senior Director +1 336 812 3307 kevin.kemp@cushwake.com Ryan Gioffre
Senior Director
+1 336 821 3822
ryan.gioffre@cushwake.com

628 Green Valley Road, Suite 202 Greensboro, NC 27408 | USA Main +1 336 668 9999 Fax +1 336 668 0888

cushmanwakefield.com



# PREMIER OFFICE & TECHNOLOGY PARK

#### **4050 PREMIER DRIVE RENOVATED LOBBY**





#### 4090 PREMIER DRIVE RENOVATED LOBBY





Kevin Kemp, SIOR Senior Director +1 336 812 3307 kevin.kemp@cushwake.com Ryan Gioffre
Senior Director
+1 336 821 3822
ryan.gioffre@cushwake.com

628 Green Valley Road, Suite 202 Greensboro, NC 27408 | USA Main +1 336 668 9999 Fax +1 336 668 0888

cushmanwakefield.com





### **4050 PREMIER DRIVE**





**TEST FIT EXAMPLE CLICK HERE TO VIEW THE 3-D WALK-THROUGH** 

**TEST FIT EXAMPLE CLIC