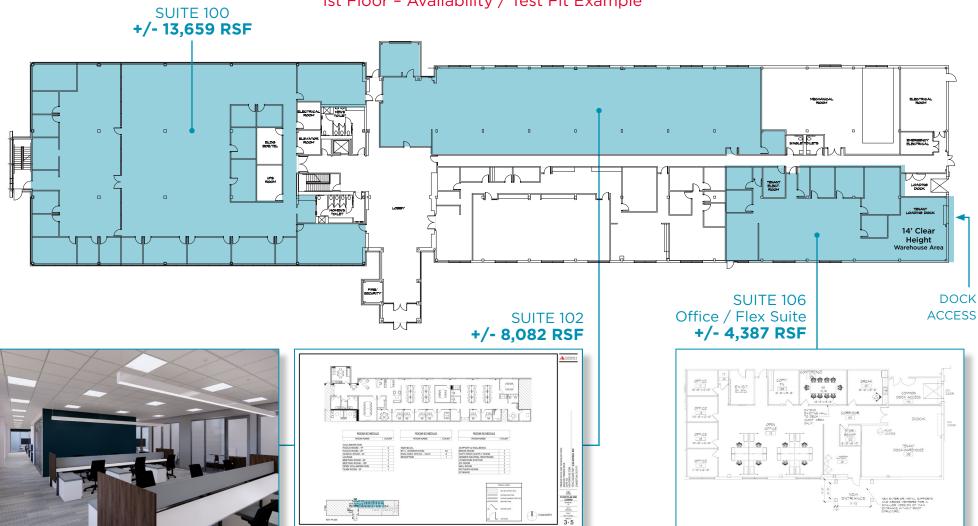

### **4050 PREMIER DRIVE**

**TEST FIT EXAMPLE CLICK HERE TO VIEW THE 3-D WALK-THROUGH** 

**TEST FIT EXAMPLE CLICK HERE TO VIEW THE FULL .PDF** 

**TEST FIT EXAMPLE CLICK HERE TO VIEW THE FULL .PDF** 