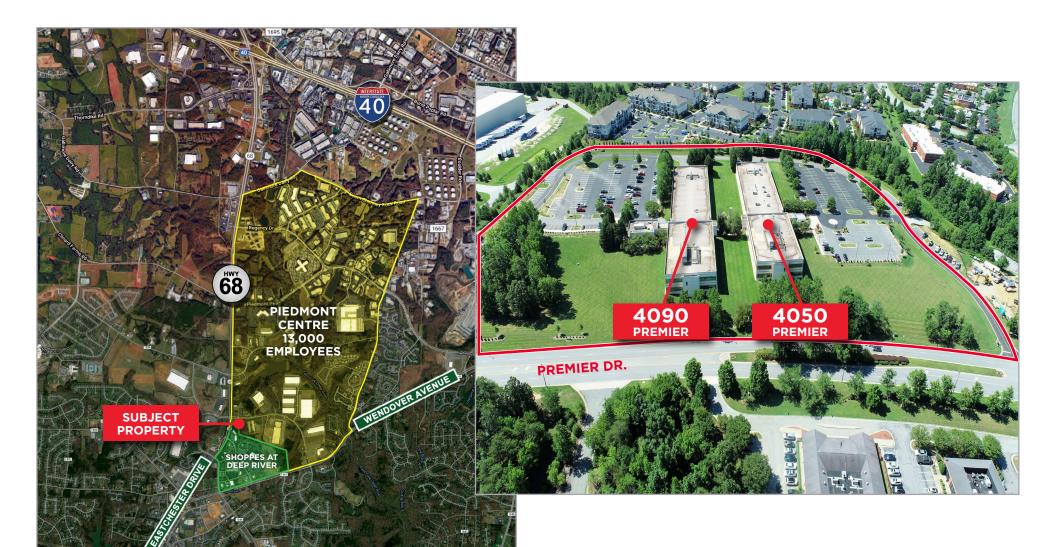

office space that is conditioned with dock high access for multiple uses
- Excellent location along Highway 68 with close proximity to I-40, I-73, Wendover Ave & PTI Airport.
- Built in 1997 (Renovated in 2018 & 2022)
- Updated common areas and restrooms with new finishes, furniture and fixtures
- On-site Fitness Center exclusive to tenants
- Tenant signage available
- Zoned CP Corporate Park
- Hotels, restaurants, banks and retail amenities nearby
- Parking Ratio: +/- 4.5/1,000 (expandable)

#### Kevin Kemp, SIOR

Senior Director +1 336 812 3307 kevin.kemp@cushwake.com

#### **Ryan Gioffre**

Senior Director +1 336 821 3822 ryan.gioffre@cushwake.com 628 Green Valley Road, Suite 202 Greensboro, NC 27408 | USA

Main +1 336 668 9999 Fax +1 336 668 0888 **cushmanwakefield.com** 















Kevin Kemp, SIOR Senior Director +1 336 812 3307 kevin.kemp@cushwake.com Ryan Gioffre
Senior Director
+1 336 821 3822
ryan.gioffre@cushwake.com

628 Green Valley Road, Suite 202 Greensboro, NC 27408 | USA Main +1 336 668 9999 Fax +1 336 668 0888

cushmanwakefield.com



# PREMIER OFFICE & TECHNOLOGY PARK

#### **4050 PREMIER DRIVE RENOVATED LOBBY**





#### 4090 PREMIER DRIVE RENOVATED LOBBY





Kevin Kemp, SIOR Senior Director +1 336 812 3307 kevin.kemp@cushwake.com Ryan Gioffre
Senior Director
+1 336 821 3822
ryan.gioffre@cushwake.com

628 Green Valley Road, Suite 202 Greensboro, NC 27408 | USA Main +1 336 668 9999 Fax +1 336 668 0888

cushmanwakefield.com





### **4050 PREMIER DRIVE**





**TEST FIT EXAMPLE CLICK HERE TO VIEW THE 3-D WALK-THROUGH** 

**TEST FIT EXAMPLE CLICK HERE