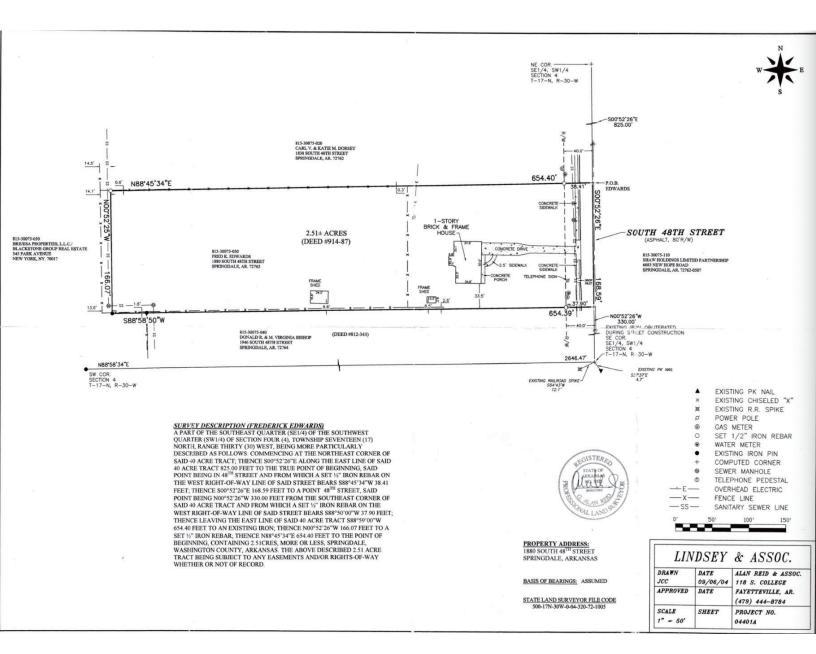

ation
- \* 2.48 Acres
- \*87,000 VPD on I-49

Great location for hospitality, restaurant, office, retail, with additional land for additional development.







5100 S Thompson Rd, Springdale, AR, 72764 www.WeichertGriffin.com





## PRESENTED BY: JASON MOLES





#### **EMAIL**

JasonM@WeichertGriffin.com



#### **PHONE**

(479) 530-6794



#### **ADDRESS**

5100 S Thompson Rd, Springdale, AR, 72764



### **LOCATION**



FROM I-49 TAKE 412 (SUNSET) EXIT. HEAD EASTBOUND 0.3 MILES. TURN RIGHT ON 48TH ST. PROPERTY IS 0.3 MILES ON RIGHT.

Great location for hospitality, restaurant, office, retail, with additional land for additional development.



#### 5100 S Thompson Rd, Springdale, AR, 72764 www.WeichertGriffin.com

### **PROPERTY PHOTOS**

2.48 Acres ready for YOU!







### Survey



### Nearby Attractions...

University of Arkansas
Tyson Headquarters
JB Hunt Headquarters
Walmart Home Office
Walmart AMP
Crystal Bridges Museum
XNA Regional Airport

### **Map View**





7.7 Miles Away 13 Minute Drive



17.6 Miles Away 22 Minute Drive



13.6 Miles Away 21 Minute Drive



11.7 Miles Away 14 Minute Drive



7.7 Miles Away 10 Minute Drive



18.5 Miles Away 20 Minute Drive





## Northwest Arkansas has been named as one of the Best Places to Live

NWA is a welcoming community ranked as one of the best places to live in the U.S. The growing region surrounding Fayetteville is home to numerous Fortune 500 Companies and one of the nation's strongest economies. Northwest Arkansas is also quickly gaining a national reputation for it focus on the arts and overall quality of l