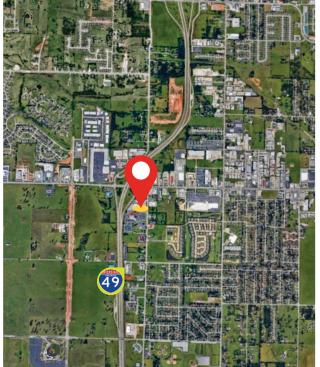

### **LOCATION**

FROM I-49 TAKE 412 (SUNSET) EXIT. HEAD EASTBOUND 0.3 MILES. TURN RIGHT ON 48TH ST. PROPERTY IS 0.3 MILES ON RIGHT.

Great location for hospitality, restaurant, office, retail, with additional land for additional development.

# ABOUT THIS PROPERTY

- \*Excellent Location
- \* 2.48 Acres
- \*87,000 VPD on I-49

Great location for hospitality, restaurant, office, retail, with additional land for additional development.

5100 S Thompson Rd, Springdale, AR, 72764 www.WeichertGriffin.com