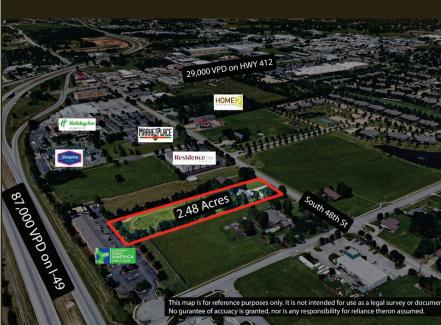

# ABOUT THIS PROPERTY

- \*Excellent Location
- \* 2.48 Acres
- \*87,000 VPD on I-49

Great location for hospitality, restaurant, office, retail, with additional land for additional development.

5100 S Thompson Rd, Springdale, AR, 72764 www.WeichertGriffin.com

### **LOCATION**

FROM I-49 TAKE 412 (SUNSET) EXIT. HEAD EASTBOUND 0.3 MILES. TURN RIGHT ON 48TH ST. PROPERTY IS 0.3 MILES ON RIGHT.

Great location for hospitality, restaurant, office, retail, with additional land for additional development.

### **PROPERTY PHOTOS**

2.48 Acres ready for YOU!