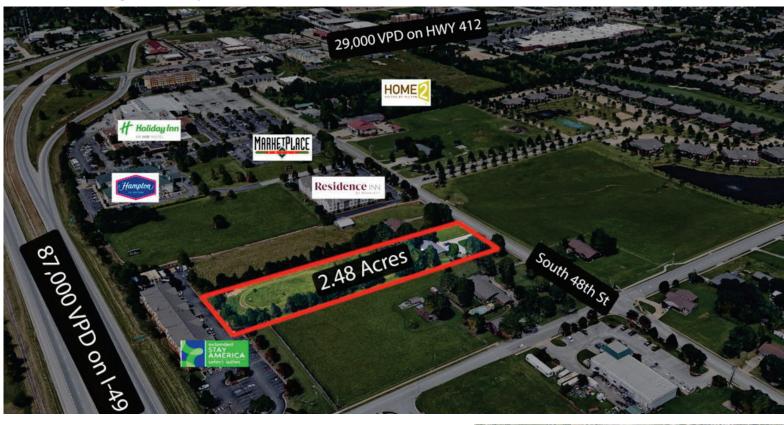

# ABOUT THIS PROPERTY

- \*Excellent Location
- \* 2.48 Acres
- \*87,000 VPD on I-49

Great location for hospitality, restaurant, office, retail, with additional land for additional development.

5100 S Thompson Rd, Springdale, AR, 72764 www.WeichertGriffin.com

### **LOCATION**

FROM I-49 TAKE 412 (SUNSET) EXIT. HEAD EASTBOUND 0.3 MILES. TURN RIGHT ON 48TH ST. PROPERTY IS 0.3 MILES ON RIGHT.

Great location for hospitality, restaurant, office, retail, with additional land for additional development.