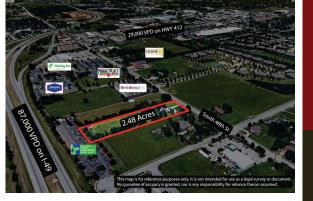

# ABOUT THIS PROPERTY

- \*Excellent Location
- \* 2.48 Acres
- \*87,000 VPD on I-49

Great location for hospitality, restaurant, office, retail, with additional land for additional development.

5100 S Thompson Rd, Springdale, AR, 72764 www.WeichertGriffin.com

### **LOCATION**

FROM I-49 TAKE 412 (SUNSET) EXIT. HEAD EASTBOUND 0.3 MILES. TURN RIGHT ON 48TH ST. PROPERTY IS 0.3 MILES ON RIGHT.

Great location for hospitality, restaurant, office, retail, with additional land for additional development.

### **PROPERTY PHOTOS**

2.48 Acres ready for YOU!