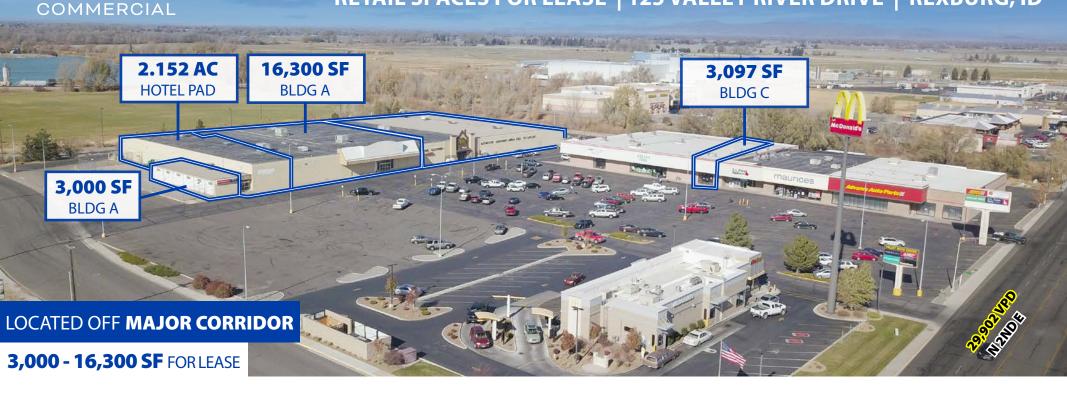

# VALLEY RIVER CENTER

RETAIL SPACES FOR LEASE | 125 VALLEY RIVER DRIVE | REXBURG, ID

| SPACE      | <b>AVAILABLE SIZE</b> |
|------------|-----------------------|
| Building A | 3,000 - 16,300 SF     |
| Building C | 3,097 SF              |
| Hotel Pad  | 2.152 Acres           |
| Building B | Leased!               |