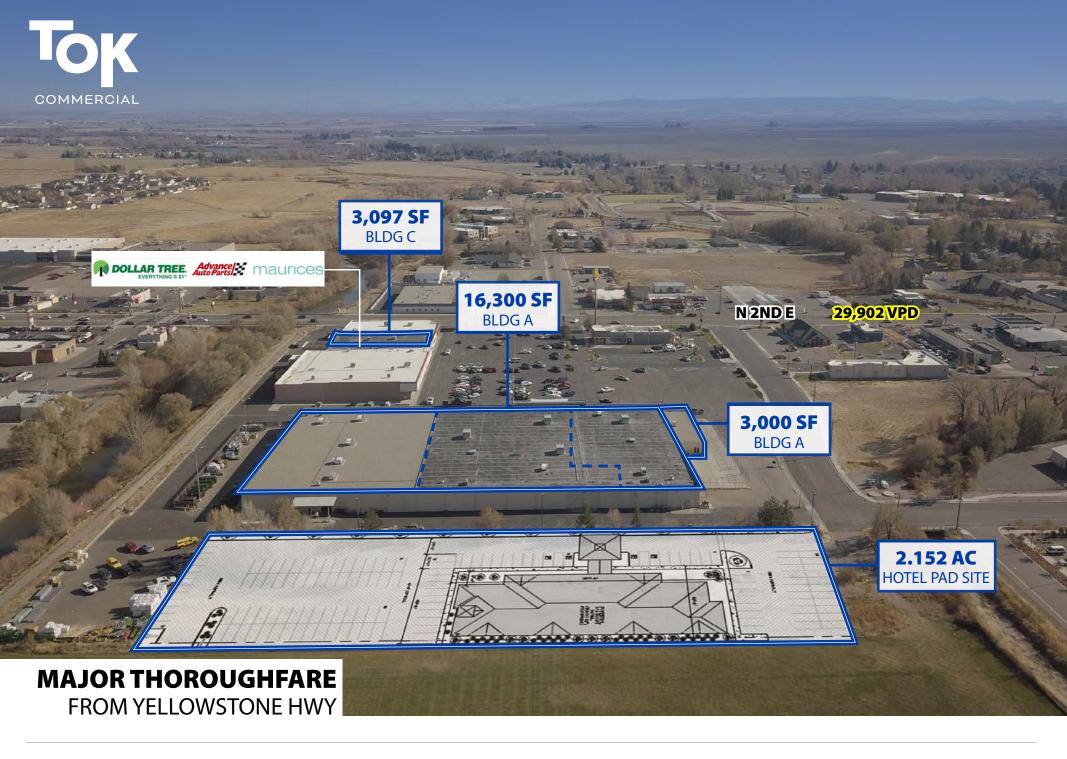

Full-movement access via Rexburg's primary arterial street (transit route).

Pylon signage and ample off-street parking.

Adjacent retailers include Albertsons, Harbor Freight Tools, Advance Auto Parts and many others.

| SPACE      | <b>AVAILABLE SIZE</b> |
|------------|-----------------------|
| Building A | 3,000 - 16,300 SF     |
| Building C | 3,097 SF              |
| Hotel Pad  | 2.152 Acres           |
| Building B | Leased!               |