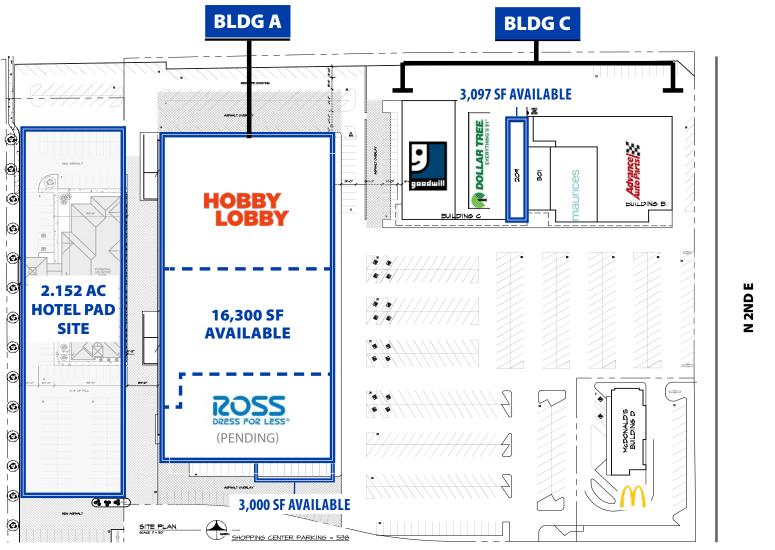

## **SITE PLAN**

| SPACE      | <b>AVAILABLE SIZE</b> |
|------------|-----------------------|
| Building A | 3,000 - 16,300 SF     |
| Building C | 3,097 SF              |
| Hotel Pad  | 2.152 Acres           |
| Building B | Leased!               |