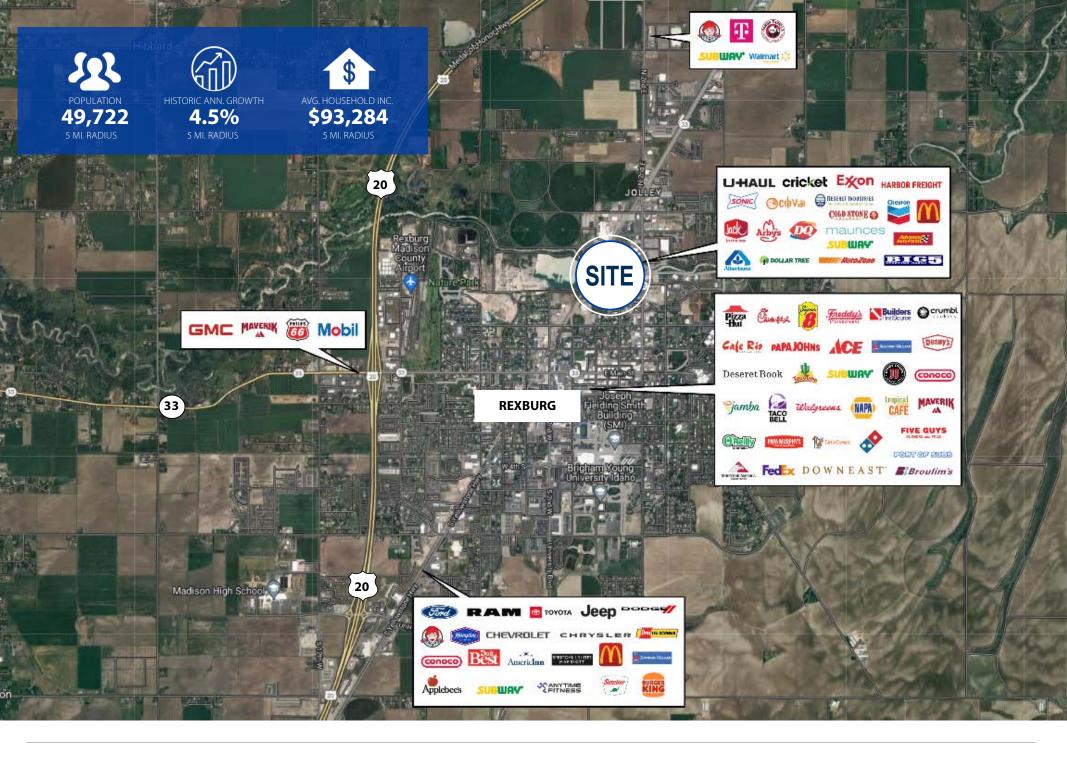

### **BRIAN WILSON, CCIM**

brian@tokcommercial.com 208.656.2271

Hotel Pad for Sale - Contact Agent for Details.

Prime retail, office or call center location just north of the BYU-Idaho Campus and Madison Memorial Hospital.

Full-movement access via Rexburg's primary arterial street (transit route).

Pylon signage and ample off-street parking.

Adjacent retailers include Albertsons, Harbor Freight Tools, Advance Auto Parts and many others.