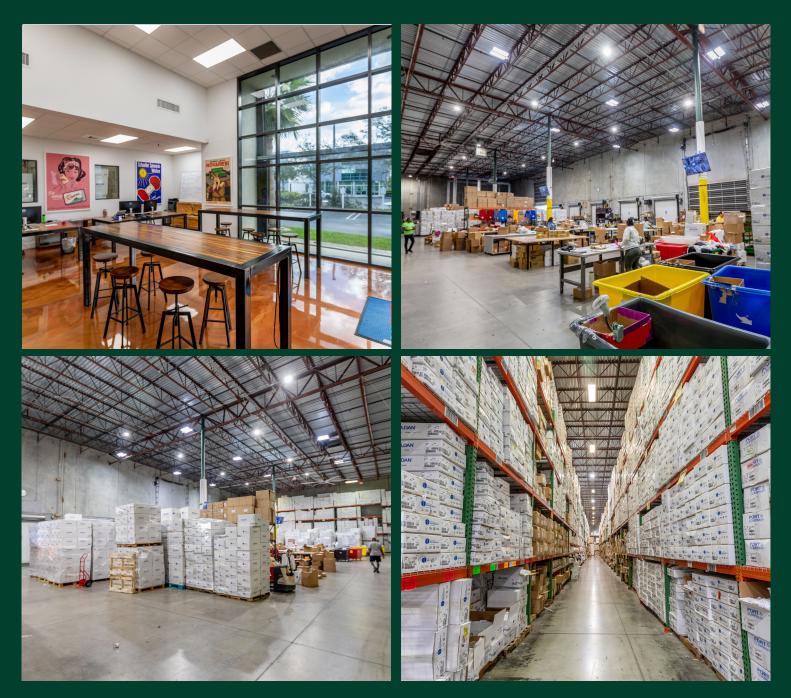

#### Center Port Circle - ±62,000 SF Class A Office/Warehouse Building 3001 Center Port Circle | Pompano Beach, FL 33064