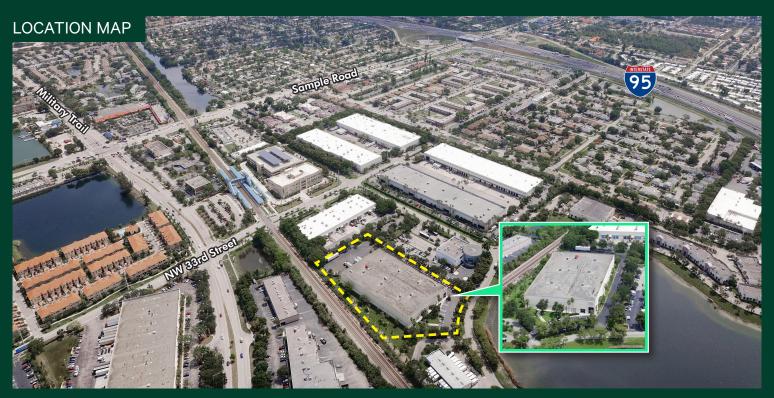

- + Located in CenterPort which is ideally situated off of I-95 between Sample Road and Copans Road
- + Tilt-wall construction
- Five (5) dock high loading doors (8'X10') plus two (2) ramps with over sized doors (16'X16') and fully motorized
- + Power: 1000 Amps, 277/480V, 3-Phase
- + ESFR Sprinkler System