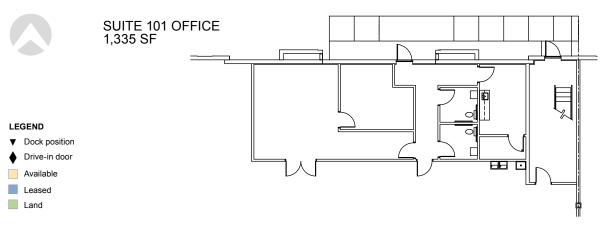

# **FACILITY**

- 35,193 SF total
- 1,335 SF office
- Temperature controlled warehouse to 74° F
- 28' clear height
- 1.18/1,000 SF car parking ratio
- 9 dock doors, plus 1 drive-in
- 177' building depth
- 54' x 39' column spacing typical
- ESFR sprinkler system and LED energy efficient lighting
- Available 10/1/2024