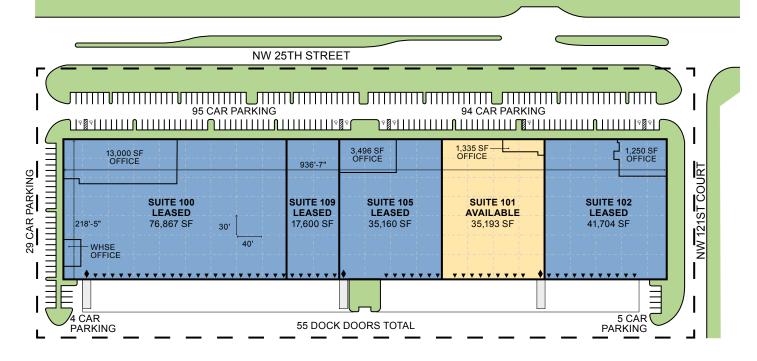

# 35,193 SF

**PRO**LOGIS®

Temperature Controlled Industrial Space For Lease

# **FACILITY**

- 35,193 SF total
- 1,335 SF office
- Temperature controlled warehouse to 74° F
- 28' clear height
- 1.18/1,000 SF car parking ratio
- 9 dock doors, plus 1 drive-in
- 177' building depth
- 54' x 39' column spacing typical
- ESFR sprinkler system and LED energy efficient lighting
- Available 10/1/2024