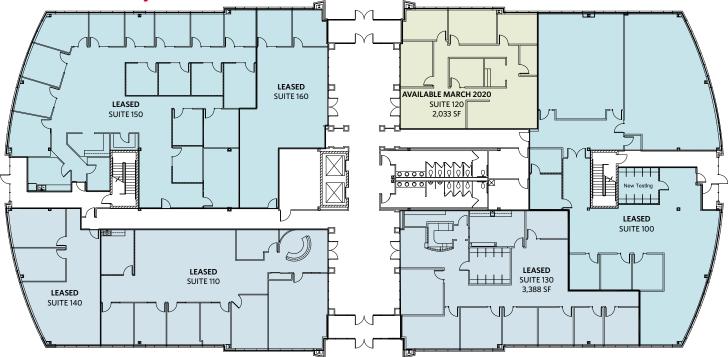

MIT WOODS I**

100 E-Business Way / Sharonville, OH 45241

### EXCELLENT CLASS A SPACE



### 4,037 SF Available Asking \$12.00/SF Net

### **Property Highlights**

- 75,000 sf Class A building built in 2000
- 10' ceiling heights
- Tall windows and expansive window line provide ample natural light
- 2 high-speed passenger elevators
- Shared access to 45-person conference center in Summit Woods II
- Convenient, plentiful parking
- Easy access to E. Kemper Road, Reed Hartman Highway, I-275 and I-71
- Excellent visibility from I-275 and E. Kemper Road
- Sharonville location at the edge of Blue Ash extends abundant restaurant, hotel, recreation and residential options

# **SUMMIT WOODS I**

100 E-Business Way / Sharonville, OH 45241

## EXCELLENT CLASS A SPACE

### **1st Floor Availability**



### **3rd Floor Availability**



©2019 Cushman & Wakefield. All rights reserved. The information contained in this communication is strictly confidential. This information has been obtained from sources believed to be reliable but has not been verified. No warranty or representation express or implied, is made as to the condition of the property (or properties) referenced herein or as to the accuracy or completeness of the information contained herein, and same is submitted subject to errors, omissions, change of price, rental or other conditions, withdrawal without notice, and to any special listing conditions imposed by the property owner(s). Any projections, opinions or estimates are subject to uncertainty and do not signify current or future property performance.

# SUMMIT WOODS I