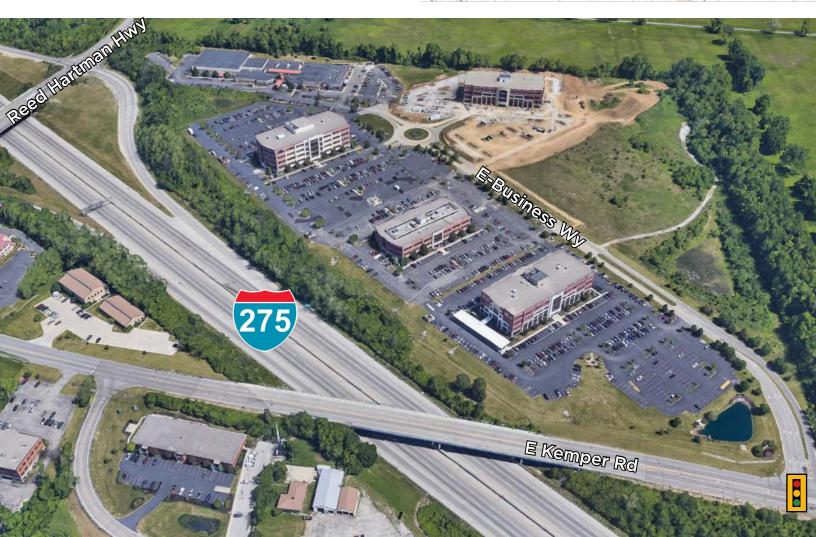

# SUMMIT WOODS I

100 E-Business Way / Sharonville, OH 45241

### EXCELLENT CLASS A SPACE

#### **Location and Visibility**

- Located off of E. Kemper Road with signalized egress/ingress to E-Business Way
- High visibility from I-275 with an average of 124,645 vehicles daily and E. Kemper Road with an average of 12,599 vehicles daily
- Centrally located between Blue Ash, Mason, Mason, West Chester and Evendale
- Situated in an area with abundant parks, preserves, golf courses and outdoor recreation as well as shopping, dining and other entertainment opportunities
- Wide variety of hotel accommodations and residential options nearby