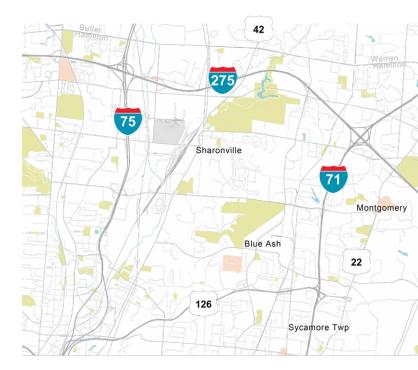

#### **Location and Visibility**

- Located off of E. Kemper Road with signalized egress/ingress to E-Business Way
- High visibility from I-275 with an average of 124,645 vehicles daily and E. Kemper Road with an average of 12,599 vehicles daily
- Centrally located between Blue Ash, Mason, Mason, West Chester and Evendale
- Situated in an area with abundant parks, preserves, golf courses and outdoor recreation as well as shopping, dining and other entertainment opportunities
- Wide variety of hotel accommodations and residential options nearby