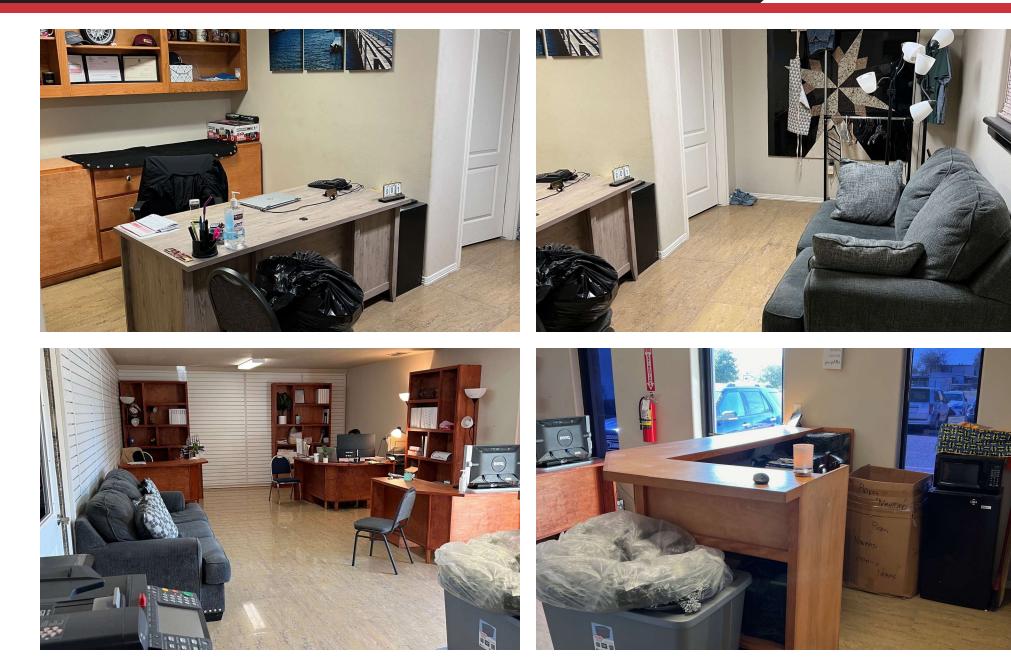

of 800 SF office and 4,200 SF warehouse, 3 Overhead Doors, and 2 restrooms. Great for storage or workshop use.

## **PROPERTY HIGHLIGHTS**

- 5,000 SF warehouse with 800 sf of office.
- 3 overhead doors in the warehouse
- Access for an 18 wheeler on the south side of the Building.
- 9 parking spaces in the front.
- Great access to interstate 69C



# **OFFERING SUMMARY**

| Sale Price:      | \$565,000        |
|------------------|------------------|
| Number of Units: | 1                |
| Lot Size:        | 18,483 SF        |
| Building Size:   | 5,000 SF         |
| Taxes:           | \$6,392          |
| Zoning:          | Heavy Commercial |

#### FOR SALE | INDUSTRIAL PROPERTY





#### FOR SALE | INDUSTRIAL PROPERTY

# **ADDITIONAL PHOTOS**

3102 N HIBISCUS ST | PHARR, TX 78577





#### FOR SALE | INDUSTRIAL PROPERTY

# **ADDITIONAL PHOTOS** 3102 N HIBISCUS ST | PHARR, TX 78577





#### FOR SALE | INDUSTRIAL PROPERTY

## FOR INFORMATION & SITE TOURS CONTACT:

#### ROGER STOLLEY NAI RIO GRANDE VALLEY

**Real Estate Agent** 

rogers@nairgv.com

956.655.1890



The information contained herein is proprietary and strictly confidential. It is intended to be reviewed only by the party receiving it from NAI Rio Grande Valley, and should not be made available to any other person or entity without the written consent of the Broker. This document has been prepared to provide summary, unverified information to prospective purchasers, and to establish only a preliminary level of interest in the subject property. The information contained herein is not a substitute for a thoro