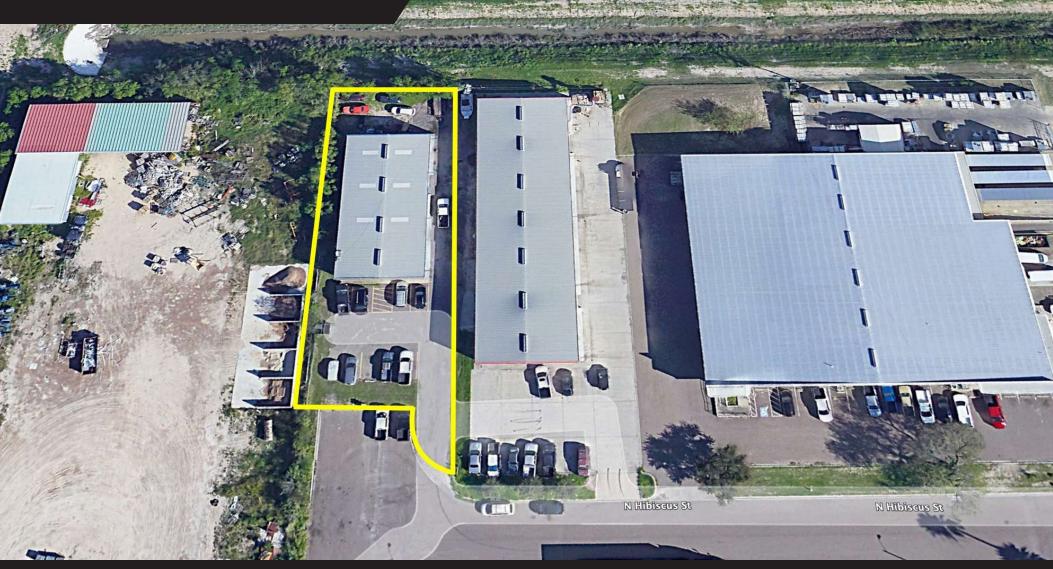

# **PROPERTY SUMMARY** 3102 N HIBISCUS ST | PHARR, TX 78577

COMMERCIAL REAL ESTATE SERVICES, WORLDWIDE

## **PROPERTY DESCRIPTION**

Approximately 5,000 sf warehouse available. Consists of 800 SF office and 4,200 SF warehouse, 3 Overhead Doors, and 2 restrooms. Great for storage or workshop use.

## **PROPERTY HIGHLIGHTS**

- 5,000 SF warehouse with 800 sf of office.
- 3 overhead doors in the warehouse
- Access for an 18 wheeler on the south side of the Building.
- 9 parking spaces in the front.
- Great access to interstate 69C

# **OFFERING SUMMARY**

| Sale Price:      | \$565,000        |
|------------------|------------------|
| Number of Units: | 1                |
| Lot Size:        | 18,483 SF        |
| Building Size:   | 5,000 SF         |
| Taxes:           | \$6,392          |
| Zoning:          | Heavy Commercial |