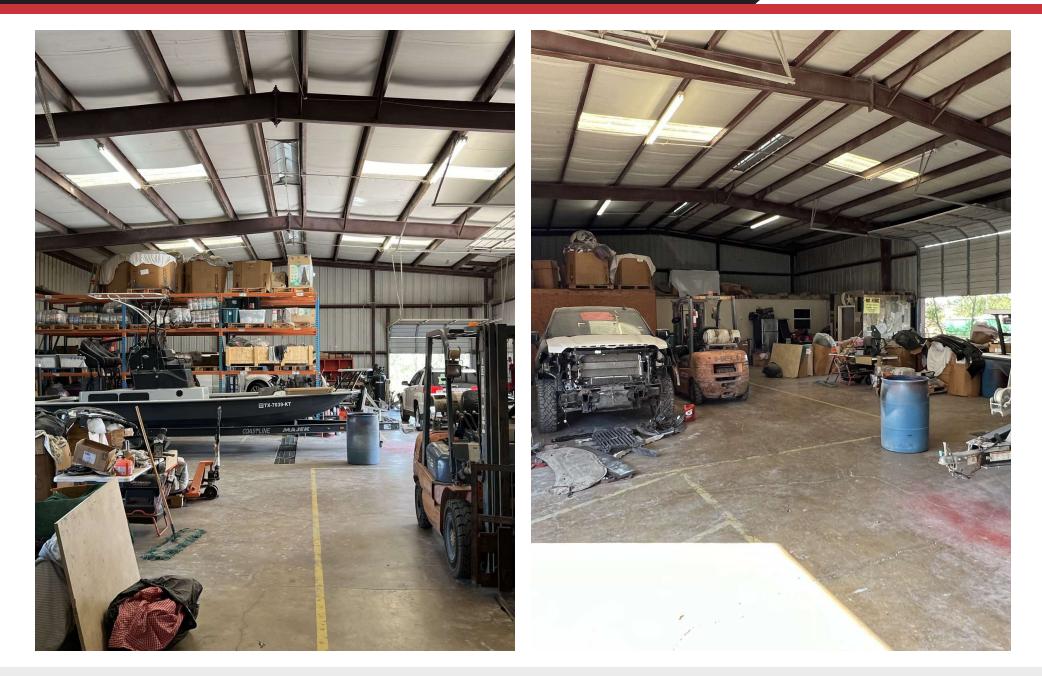

hop use.

## **PROPERTY HIGHLIGHTS**

- 5,000 SF warehouse with 800 sf of office.
- 3 overhead doors in the warehouse
- Access for an 18 wheeler on the south side of the Building.
- 9 parking spaces in the front.
- Great access to interstate 69C



# **OFFERING SUMMARY**

| Sale Price:      | \$565,000        |
|------------------|------------------|
| Number of Units: | 1                |
| Lot Size:        | 18,483 SF        |
| Building Size:   | 5,000 SF         |
| Taxes:           | \$6,392          |
| Zoning:          | Heavy Commercial |

#### FOR SALE | INDUSTRIAL PROPERTY





#### FOR SALE | INDUSTRIAL PROPERTY

# **ADDITIONAL PHOTOS**

3102 N HIBISCUS ST | PHARR, TX 78577





#### FOR SALE | INDUSTRIAL PROPERTY

# **ADDITIONAL PHOTOS** 3102 N HIBISCUS ST | PHARR, TX 78577





#### FOR SALE | INDUSTRIAL PROPERTY

## FOR INFORMATION & SITE TOURS CONTACT:

#### ROGER STOLLEY NAI RIO GRANDE VALLEY

**Real Estate Agent** 

rogers@nairgv.com

956.655.1890



The information contained herein is proprietary and strictly confidential. It is intended to be reviewed only by the party receiving it from NAI Rio Grande Valley, and should not be made available to any other person or entity without the written consent of the Broker. This document has been prepared to provide summary, unverified information to prospective purchasers, and to establish only a preliminary level of interest in the subject property. The information contained herein is not a substitute for a thorough due diligence investigation. NAI Rio Grande Valley has not made any investigation, and make no warr