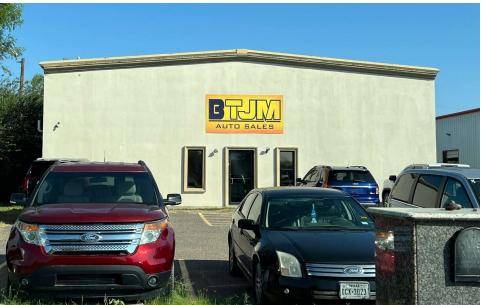

NDUSTRIAL PROPERTY FOR SALE** 5,000 SF WAREHOUSE



FOR MORE INFORMATION AND SITE TOURS PLEASE CONTACT:

ROGER STOLLEY Real Estate Agent 956.655.1890 | rogers@nairgv.com



NAI RIO GRANDE VALLEY | 800 W DALLAS AVE, MCALLEN, TX 78501 | 956.994.8900 | NAIRGV.COM

# **PROPERTY SUMMARY** 3102 N HIBISCUS ST | PHARR, TX 78577

COMMERCIAL REAL ESTATE SERVICES, WORLDWIDE



## **PROPERTY DESCRIPTION**

Approximately 5,000 sf warehouse available. Consists of 800 SF office and 4,200 SF warehouse, 3 Overhead Doors, and 2 restrooms. Great for storage or workshop use.

## **PROPERTY HIGHLIGHTS**

- 5,000 SF warehouse with 800 sf of office.
- 3 overhead doors in the warehouse
- Access for an 18 wheeler on the south side of the Building.
- 9 parking spaces in the front.
- Great access to interstate 69C



# **OFFERING SUMMARY**

| Sale Price:      | \$565,000        |
|------------------|------------------|
| Number of Units: | 1                |
| Lot Size:        | 18,483 SF        |
| Building Size:   | 5,000 SF         |
| Taxes:           | \$6,392          |
| Zoning:          | Heavy Commercial |

#### FOR SALE | INDUSTRIAL PROPERTY





#### FOR SALE | INDUSTRIAL PROPERTY

# **ADDITIONAL PHOTOS**

3102 N HIBISCUS ST | PHARR, TX 78577





#### FOR SALE | INDUSTRIAL PROPERTY

# **ADDITIONAL PHOTOS** 3102 N HIBISCUS ST | PHARR, TX 78577





#### FOR SALE | INDUSTRIAL PROPERTY

## FOR INFORMATION & SITE TOURS CONTACT:

#### ROGER STOLLEY NAI RIO GRANDE VALLEY

**Real Estate Agent** 

rogers@nairgv.com

956.655.1890



The information contained herein is proprietary and strictly conf