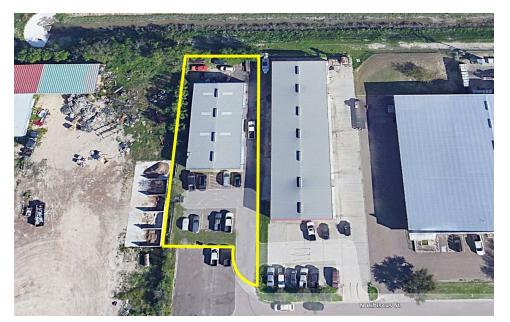

# **3102 N HIBISCUS ST** PHARR, TX 78577

# **INDUSTRIAL PROPERTY FOR SALE** 5,000 SF WAREHOUSE



FOR MORE INFORMATION AND SITE TOURS PLEASE CONTACT:

ROGER STOLLEY Real Estate Agent 956.655.1890 | rogers@nairgv.com



NAI RIO GRANDE VALLEY | 800 W DALLAS AVE, MCALLEN, TX 78501 | 956.994.8900 | NAIRGV.COM

# **PROPERTY SUMMARY** 3102 N HIBISCUS ST | PHARR, TX 78577

COMMERCIAL REAL ESTATE SERVICES, WORLDWIDE



## **PROPERTY DESCRIPTION**

Approximately 5,000 sf warehouse available. Consists of 800 SF office and 4,200 SF warehouse, 3 Overhead Doors, and 2 restrooms. Great for storage or workshop use.

## **PROPERTY HIGHLIGHTS**

- 5,000 SF warehouse with 800 sf of office.
- 3 overhead doors in the warehouse
- Access for an 18 wheeler on the south side of the Building.
- 9 parking spaces in the front.
- Great access to interstate 69C



# **OFFERING SUMMARY**

| Sale Price:      | \$565,000        |
|------------------|------------------|
| Number of Units: | 1                |
| Lot Size:        | 18,483 SF        |
| Building Size:   | 5,000 SF         |
| Taxes:           | \$6,392          |
| Zoning:          | Heavy Commercial |

#### FOR SALE | INDUSTRIAL PROPERTY





#### FOR SALE | IND