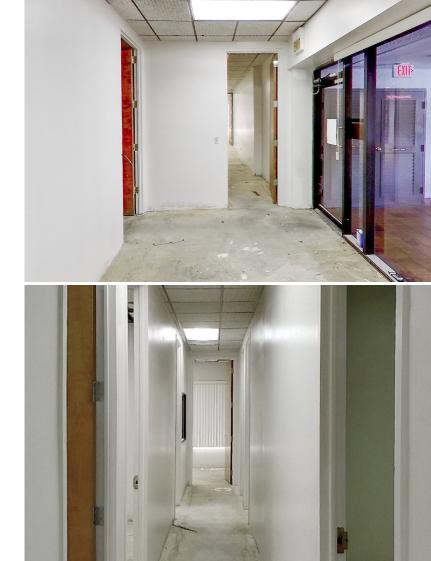

## MAIN FLOOR

All measurements and layout should be considered approximate.

UNFINISHED 14'11" x 11'2" 167 sq ft

UNFINISHED 13'1" x 11'11" 155 sq ft

FOYER 23'7" x 27' 620 sq ft

UNFINISHED 9'11" x 16'3" 151 sq ft

UNFINISHED 9'4" x 10'2" 95 sq ft

UNFINISHED 9'4" x 12' 112 sq ft

HALL

STORAGE 9'4" x 11'2" 104 sq ft

UNFINISHED 9'9" x 11'10" 115 sq ft

ENTRY 9'4" x 16'6" 153 sq ft

UNFINISHED 13'8" x 9' 122 sq ft

UNFINISHED 9'9" x 10'1" 98 sq ft