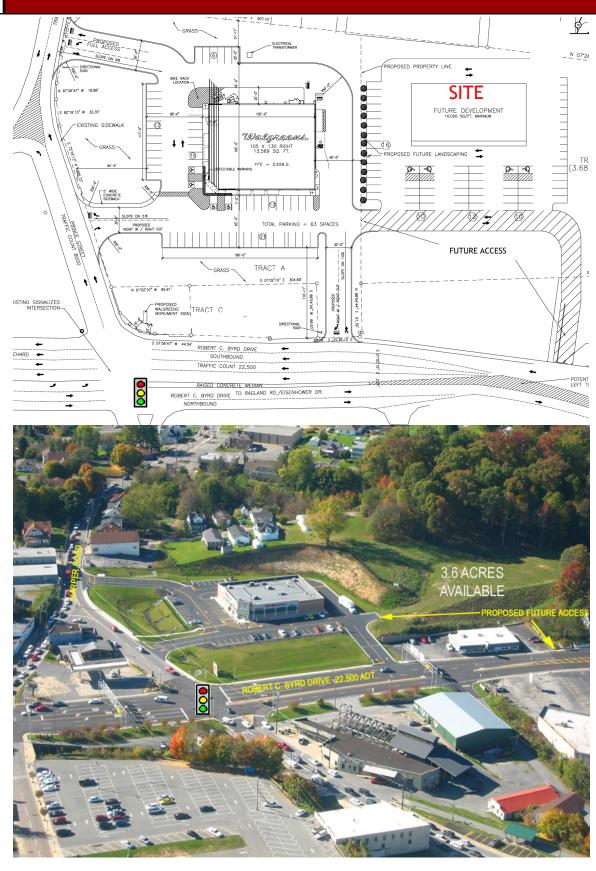

## Harper Road and Robert C. Byrd Drive

Available Property - Beckley, WV

| Demographics      |          |          |          |
|-------------------|----------|----------|----------|
|                   | 1 mile   | 2 miles  | 3 miles  |
| Population        | 7,600    | 29,000   | 42.000   |
| Average HH Income | \$46,000 | \$51,000 | \$51,000 |

- LOCATED AT THE INTERSECTION OF HIGHWAY 16 (ROBERT C. BYRD DRIVE) AND HARPER ROAD (WV ROUTE 3) AT BUSY DOWNTOWN INTERSECTION
- UP TO 3.6 ACRES AVAILABLE
- NEXT TO NEW WALGREENS DRUG DEVELOPMENT
- IDEAL LOCATION FOR RETAIL, HOTELS, RESTAURANTS, OR OFFICE SPACE

| Traffic Counts                |            |  |  |  |
|-------------------------------|------------|--|--|--|
| WV 16 (ROBERT C. BYRD DRIVE): | 22,500 ADT |  |  |  |
| HARPER ROAD                   | 18,500 ADT |  |  |  |

## Harper Road and Robert C. Byrd Drive

3.6 acres of Available Property - Beckley, WV