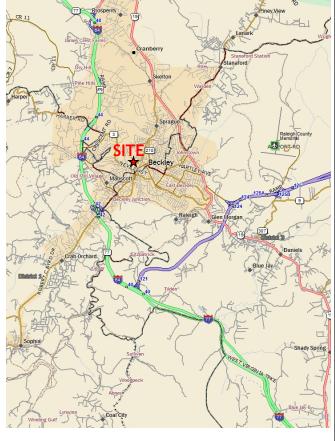

## Harper Road and Robert C. Byrd Drive

Available Property - Beckley, WV

| Demographics      |          |          |          |
|-------------------|----------|----------|----------|
|                   | 1 mile   | 2 miles  | 3 miles  |
| Population        | 7,600    | 29,000   | 42.000   |
| Average HH Income | \$46,000 | \$51,000 | \$51,000 |

- LOCATED AT THE INTERSECTION OF HIGHWAY 16 (ROBERT C. BYRD DRIVE) AND HARPER ROAD (WV ROUTE 3) AT BUSY DOWNTOWN INTERSECTION
- UP TO 3.6 ACRES AVAILABLE
- NEXT TO NEW WALGREENS DRUG DEVELOPMENT
- IDEAL LOCATION FOR RETAIL, HOTELS, RESTAURANTS, OR OFFICE SPACE

| Traffic Counts                |            |  |  |  |
|-------------------------------|------------|--|--|--|
| WV 16 (ROBERT C. BYRD DRIVE): | 22,500 ADT |  |  |  |
| HARPER ROAD                   | 18,500 ADT |  |  |  |