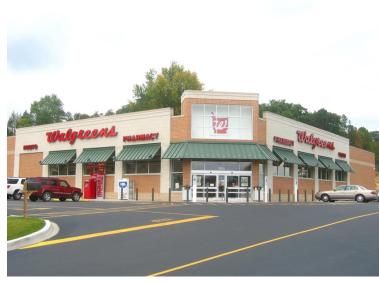

- LOCATED AT THE INTERSECTION OF HIGHWAY 16 (ROBERT C. BYRD DRIVE) AND HARPER ROAD (WV ROUTE 3) AT BUSY DOWNTOWN INTERSECTION
- UP TO 3.6 ACRES AVAILABLE
- NEXT TO NEW WALGREENS DRUG DEVELOPMENT
- IDEAL LOCATION FOR RETAIL, HOTELS, RESTAURANTS, OR OFFICE SPACE