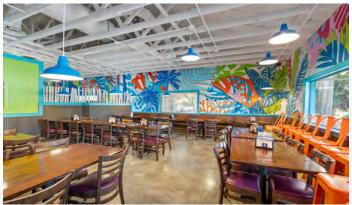

### 5,727 SF STANDALONE RESTAURANT FOR SALE OR LEASE 341 JOHNNIE DODDS BLVD. MT. PLEASANT SC 29464

Exclusive opportunity to purchase a large, standalone restaurant building in this highly desirable Mount Pleasant location. This building is in fantastic condition with several big enhancements made in the last two years - a new roof, new electrical and panels throughout, new insulation and HVAC. The building boasts high visibility from Highway 17 and has a built-in marquee ready for your business' name for all of Mount Pleasant to see. There is ample parking, an ideal outdoor patio and bar area and boasts over 5,727 SF of interior dining space. All furniture, fixtures and equipment are negotiable with a walk-in refrigerator and freezer that will stay. This property could be your next flagship location!