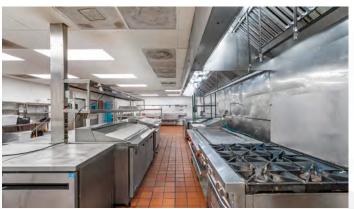

### 5,727 SF STANDALONE RESTAURANT FOR SALE OR LEASE 341 JOHNNIE DODDS BLVD. MT. PLEASANT SC 29464

Exclusive opportunity to purchase a large, standalone restaurant building in this highly desirable Mount Pleasant location. This building is in fantastic condition with several big enhancements made in the last two years - a new roof, new electrical and panels throughout, new insulation and HVAC. The building boasts high visibility from Highway 17 and has a built-in marquee ready for your business' name for all of Mount Pleasant to see. There is ample parking, an ideal outdoor patio and bar area and boasts over 5,727 SF of interior dining space. All furniture, fixtures and equipment are negotiable with a walk-in refrigerator and freezer that will stay. This property could be your next flagship location!