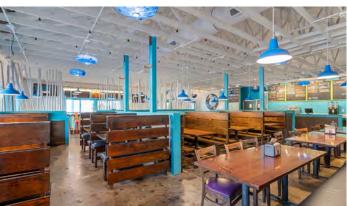

### 5,727 SF STANDALONE RESTAURANT FOR SALE OR LEASE 341 JOHNNIE DODDS BLVD. MT. PLEASANT SC 29464

Exclusive opportunity to purchase a large, standalone restaurant building in this highly desirable Mount Pleasant location. This building is in fantastic condition with several big enhancements made in the last two years - a new roof, new electrical and panels throughout, new insulation and HVAC. The building boasts high visibility from Highway 17 and has a built-in marquee ready for your business' name for all of Mount Pleasant to see. There is ample parking, an ideal outdoor patio and bar area and boasts over 5,727 SF of interior dining space. All furniture, fixtures and equipment are negotiable with a walk-in refrigerator and freezer that will stay. This property could be your next flagship location!