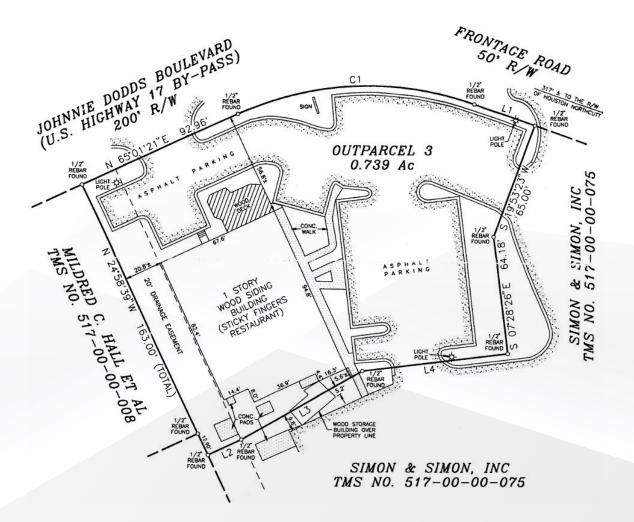

sentation about it. It is submitted subject to the possibility of errors, omissions, change of price, rental or other conditions, prior sale, lease or financing, or withdrawal without notice. We include projections, opinions, assumptions or estimates for example only, and they may not represent current or future performance of the property. You and your tax and legal advisors should conduct your own investigation of the property and transaction.

#### **OFFERING SUMMARY**

**PROPERTY ADDRESS:** 341 Johnnie Dodds Blvd. Mt. Pleasant SC 29464

TMS #: 571-00-00-064

**COUNTY:** Charleston

SALE PRICE: \$4,785,000



























341 JOHNNIE DODDS BLVD | MT. PLEASANT, SC 29464

E N T E R P R I S E S COMMERCIAL REAL ESTATE













#### **FLOOR PLAN**





#### **PROPERTY PLAT**







**DISTANCE MAP** 





#### **AERIAL MAP**