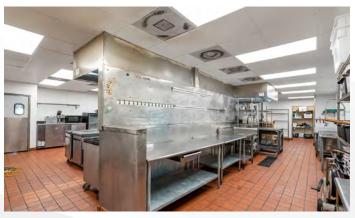

### 5,727 SF STANDALONE RESTAURANT FOR SALE OR LEASE 341 JOHNNIE DODDS BLVD. MT. PLEASANT SC 29464

Exclusive opportunity to purchase a large, standalone restaurant building in this highly desirable Mount Pleasant location. This building is in fantastic condition with several big enhancements made in the last two years - a new roof, new electrical and panels throughout, new insulation and HVAC. The building boasts high visibility from Highway 17 and has a built-in marquee ready for your business' name for all of Mount Pleasant to see. There is ample parking, an ideal outdoor patio and bar area and boasts over 5,727 SF of interior dining space. All furniture, fixtures and equipment are negotiable with a walk-in refrigerator and freezer that will stay. This property could be your next flagship location!