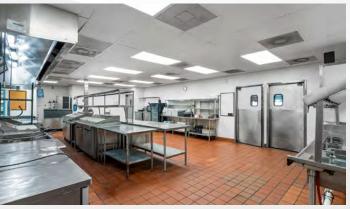

### 5,727 SF STANDALONE RESTAURANT FOR SALE OR LEASE 341 JOHNNIE DODDS BLVD. MT. PLEASANT SC 29464

Exclusive opportunity to purchase a large, standalone restaurant building in this highly desirable Mount Pleasant location. This building is in fantastic condition with several big enhancements made in the last two years - a new roof, new electrical and panels throughout, new insulation and HVAC. The building boasts high visibility from Highway 17 and has a built-in marquee ready for your business' name for all of Mount Pleasant to see. There is ample parking, an ideal outdoor patio and bar area and boasts over 5,727 SF of interior dining space. All furniture, fixtures and equipment are negotiable with a walk-in refrigerator and freezer that will stay. This property could be your next flagship location!