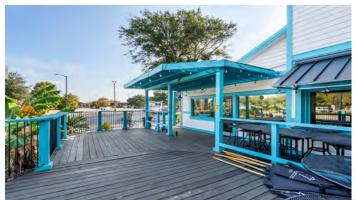

### 5,727 SF STANDALONE RESTAURANT FOR SALE OR LEASE 341 JOHNNIE DODDS BLVD. MT. PLEASANT SC 29464

Exclusive opportunity to purchase a large, standalone restaurant building in this highly desirable Mount Pleasant location. This building is in fantastic condition with several big enhancements made in the last two years - a new roof, new electrical and panels throughout, new insulation and HVAC. The building boasts high visibility from Highway 17 and has a built-in marquee ready for your business' name for all of Mount Pleasant to see. There is ample parking, an ideal outdoor patio and bar area and boasts over 5,727 SF of interior dining space. All furniture, fixtures and equipment are negotiable with a walk-in refrigerator and freezer that will stay. This property could be your next flagship location!