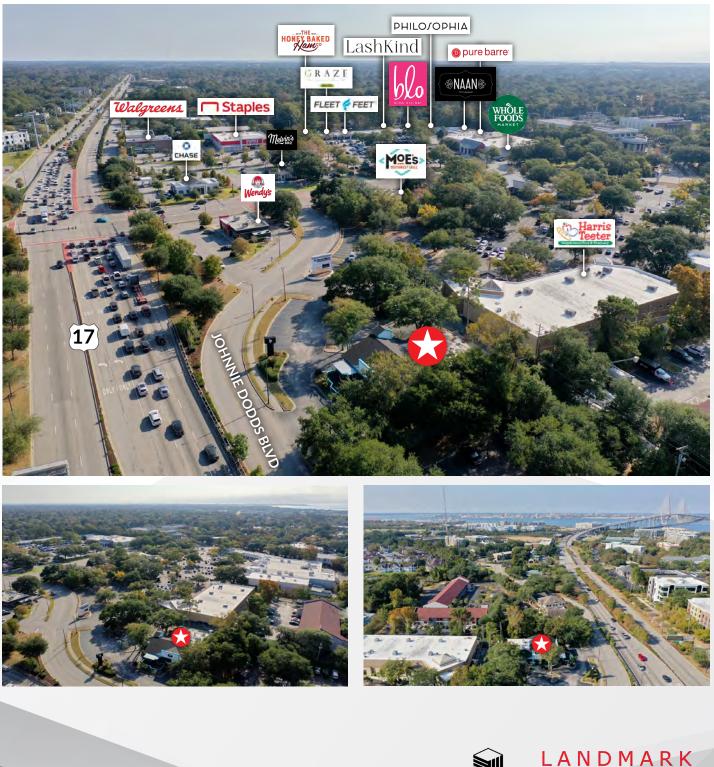

*We obtained the information above from sources we believe to be reliable. However, we have not verified its accuracy and make no guarantee, warranty or representation about it. It is submitted subject to the possibility of errors, omissions, change of price, rental or other conditions, prior sale, lease or financing, or withdrawal without notice. We include projections, opinions, assumptions or estimates for example only, and they may not represent current or future performance of the property. You and your tax and legal advisors should conduct your own investigation of the property and transaction.

#### **OFFERING SUMMARY**

**PROPERTY ADDRESS:** 341 Johnnie Dodds Blvd. Mt. Pleasant SC 29464

TMS #: 571-00-00-064

**COUNTY:** Charleston

SALE PRICE: \$4,785,000



























341 JOHNNIE DODDS BLVD | MT. PLEASANT, SC 29464

E N T E R P R I S E S COMMERCIAL REAL ESTATE













#### **FLOOR PLAN**





#### **PROPERTY PLAT**







**DISTANCE MAP** 





#### **AERIAL MAP**