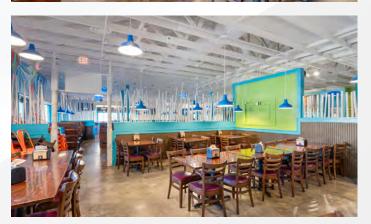

### 5,727 SF STANDALONE RESTAURANT FOR SALE OR LEASE 341 JOHNNIE DODDS BLVD. MT. PLEASANT SC 29464

Exclusive opportunity to purchase a large, standalone restaurant building in this highly desirable Mount Pleasant location. This building is in fantastic condition with several big enhancements made in the last two years - a new roof, new electrical and panels throughout, new insulation and HVAC. The building boasts high visibility from Highway 17 and has a built-in marquee ready for your business' name for all of Mount Pleasant to see. There is ample parking, an ideal outdoor patio and bar area and boasts over 5,727 SF of interior dining space. All furniture, fixtures and equipment are negotiable with a walk-in refrigerator and freezer that will stay. This property could be your next flagship location!