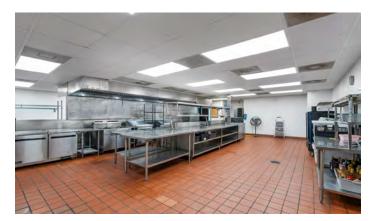

### 5,727 SF STANDALONE RESTAURANT FOR SALE OR LEASE 341 JOHNNIE DODDS BLVD. MT. PLEASANT SC 29464

Exclusive opportunity to purchase a large, standalone restaurant building in this highly desirable Mount Pleasant location. This building is in fantastic condition with several big enhancements made in the last two years - a new roof, new electrical and panels throughout, new insulation and HVAC. The building boasts high visibility from Highway 17 and has a built-in marquee ready for your business' name for all of Mount Pleasant to see. There is ample parking, an ideal outdoor patio and bar area and boasts over 5,727 SF of interior dining space. All furniture, fixtures and equipment are negotiable with a walk-in refrigerator and freezer that will stay. This property could be your next flagship location!