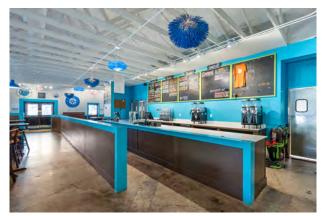

### 5,727 SF STANDALONE RESTAURANT FOR SALE OR LEASE 341 JOHNNIE DODDS BLVD. MT. PLEASANT SC 29464

Exclusive opportunity to purchase a large, standalone restaurant building in this highly desirable Mount Pleasant location. This building is in fantastic condition with several big enhancements made in the last two years - a new roof, new electrical and panels throughout, new insulation and HVAC. The building boasts high visibility from Highway 17 and has a built-in marquee ready for your business' name for all of Mount Pleasant to see. There is ample parking, an ideal outdoor patio and bar area and boasts over 5,727 SF of interior dining space. All furniture, fixtures and equipment are negotiable with a walk-in refrigerator and freezer that will stay. This property could be your next flagship location!