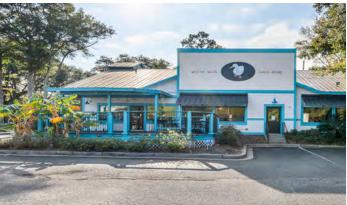

### 5,727 SF STANDALONE RESTAURANT FOR SALE OR LEASE 341 JOHNNIE DODDS BLVD. MT. PLEASANT SC 29464

Exclusive opportunity to purchase a large, standalone restaurant building in this highly desirable Mount Pleasant location. This building is in fantastic condition with several big enhancements made in the last two years - a new roof, new electrical and panels throughout, new insulation and HVAC. The building boasts high visibility from Highway 17 and has a built-in marquee ready for your business' name for all of Mount Pleasant to see. There is ample parking, an ideal outdoor patio and bar area and boasts over 5,727 SF of interior dining space. All furniture, fixtures and equipment are negotiable with a walk-in refrigerator and freezer that will stay. This property could be your next flagship location!

#### **OFFERING SUMMARY**

**PROPERTY ADDRESS:** 341 Johnnie Dodds Blvd. Mt. Pleasant SC 29464

TMS #: 571-00-00-064

**COUNTY:** Charleston

SALE PRICE: \$4,785,000

341 JOHNNIE DODDS BLVD | MT. PLEASANT, SC 29464