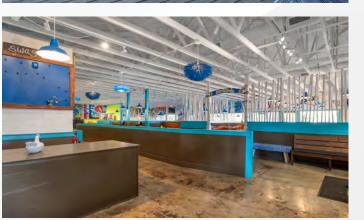

### 5,727 SF STANDALONE RESTAURANT FOR SALE OR LEASE 341 JOHNNIE DODDS BLVD. MT. PLEASANT SC 29464

Exclusive opportunity to purchase a large, standalone restaurant building in this highly desirable Mount Pleasant location. This building is in fantastic condition with several big enhancements made in the last two years - a new roof, new electrical and panels throughout, new insulation and HVAC. The building boasts high visibility from Highway 17 and has a built-in marquee ready for your business' name for all of Mount Pleasant to see. There is ample parking, an ideal outdoor patio and bar area and boasts over 5,727 SF of interior dining space. All furniture, fixtures and equipment are negotiable with a walk-in refrigerator and freezer that will stay. This property could be your next flagship location!