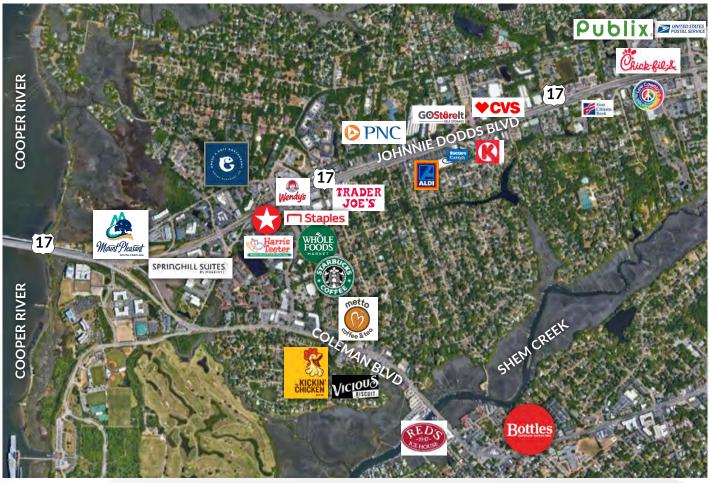

possibility of errors, omissions, change of price, rental or other conditions, prior sale, lease or financing, or withdrawal without notice. We include projections, opinions, assumptions or estimates for example only, and they may not represent current or future performance of the property. You and your tax and legal advisors should conduct your own investigation of the property and transaction.

#### **OFFERING SUMMARY**

**PROPERTY ADDRESS:** 341 Johnnie Dodds Blvd. Mt. Pleasant SC 29464

TMS #: 571-00-00-064

**COUNTY:** Charleston

SALE PRICE: \$4,785,000



























341 JOHNNIE DODDS BLVD | MT. PLEASANT, SC 29464

E N T E R P R I S E S COMMERCIAL REAL ESTATE













#### **FLOOR PLAN**





#### **PROPERTY PLAT**







**DISTANCE MAP** 





#### **AERIAL MAP**