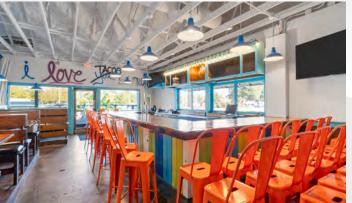

### 5,727 SF STANDALONE RESTAURANT FOR SALE OR LEASE 341 JOHNNIE DODDS BLVD. MT. PLEASANT SC 29464

Exclusive opportunity to purchase a large, standalone restaurant building in this highly desirable Mount Pleasant location. This building is in fantastic condition with several big enhancements made in the last two years - a new roof, new electrical and panels throughout, new insulation and HVAC. The building boasts high visibility from Highway 17 and has a built-in marquee ready for your business' name for all of Mount Pleasant to see. There is ample parking, an ideal outdoor patio and bar area and boasts over 5,727 SF of interior dining space. All furniture, fixtures and equipment are negotiable with a walk-in refrigerator and freezer that will stay. This property could be your next flagship location!