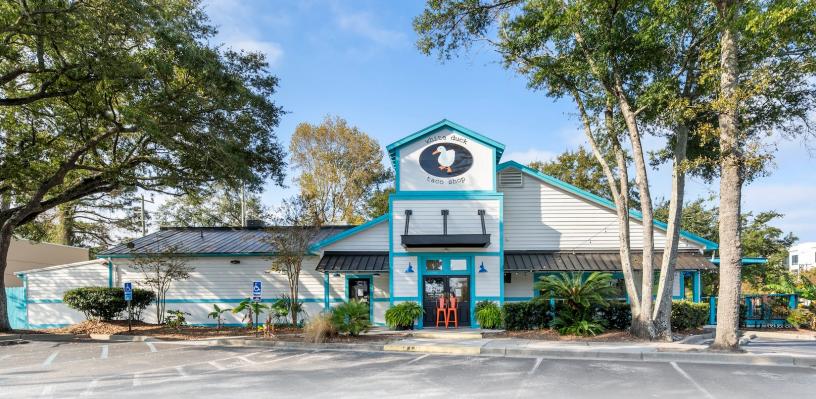

### 5,727 SF STANDALONE RESTAURANT FOR SALE OR LEASE 341 JOHNNIE DODDS BLVD. MT. PLEASANT SC 29464

Exclusive opportunity to purchase a large, standalone restaurant building in this highly desirable Mount Pleasant location. This building is in fantastic condition with several big enhancements made in the last two years - a new roof, new electrical and panels throughout, new insulation and HVAC. The building boasts high visibility from Highway 17 and has a built-in marquee ready for your business' name for all of Mount Pleasant to see. There is ample parking, an ideal outdoor patio and bar area and boasts over 5,727 SF of interior dining space. All furniture, fixtures and equipment are negotiable with a walk-in refrigerator and freezer that will stay. This property could be your next flagship location!

#### **OFFERING SUMMARY**

**PROPERTY ADDRESS:** 341 Johnnie Dodds Blvd. Mt. Pleasant SC 29464

TMS #: 571-00-00-064

**COUNTY:** Charleston

SALE PRICE: \$4,785,000

341 JOHNNIE DODDS BLVD | MT. PLEASANT, SC 29464