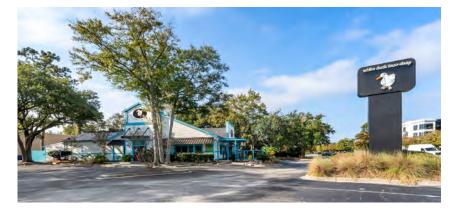

### 5,727 SF STANDALONE RESTAURANT FOR SALE OR LEASE 341 JOHNNIE DODDS BLVD. MT. PLEASANT SC 29464

Exclusive opportunity to purchase a large, standalone restaurant building in this highly desirable Mount Pleasant location. This building is in fantastic condition with several big enhancements made in the last two years - a new roof, new electrical and panels throughout, new insulation and HVAC. The building boasts high visibility from Highway 17 and has a built-in marquee ready for your business' name for all of Mount Pleasant to see. There is ample parking, an ideal outdoor patio and bar area and boasts over 5,727 SF of interior dining space. All furniture, fixtures and equipment are negotiable with a walk-in refrigerator and freezer that will stay. This property could be your next flagship location!