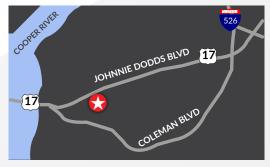

LANDMARK

E N T E R P R I S E S

www.landmark-enterprises.com

### 5,727 SF STANDALONE RESTAURANT FOR SALE OR LEASE 341 JOHNNIE DODDS BLVD. MT. PLEASANT SC 29464

Exclusive opportunity to purchase a large, standalone restaurant building in this highly desirable Mount Pleasant location. This building is in fantastic condition with several big enhancements made in the last two years - a new roof, new electrical and panels throughout, new insulation and HVAC. The building boasts high visibility from Highway 17 and has a built-in marquee ready for your business' name for all of Mount Pleasant to see. There is ample parking, an ideal outdoor patio and bar area and boasts over 5,727 SF of interior dining space. All furniture, fixtures and equipment are negotiable with a walk-in refrigerator an