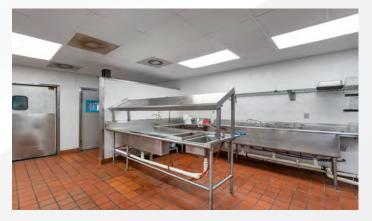

### 5,727 SF STANDALONE RESTAURANT FOR SALE OR LEASE 341 JOHNNIE DODDS BLVD. MT. PLEASANT SC 29464

Exclusive opportunity to purchase a large, standalone restaurant building in this highly desirable Mount Pleasant location. This building is in fantastic condition with several big enhancements made in the last two years - a new roof, new electrical and panels throughout, new insulation and HVAC. The building boasts high visibility from Highway 17 and has a built-in marquee ready for your business' name for all of Mount Pleasant to see. There is ample parking, an ideal outdoor patio and bar area and boasts over 5,727 SF of interior dining space. All furniture, fixtures and equipment are negotiable with a walk-in refrigerator and freezer that will stay. This property could be your next flagship location!