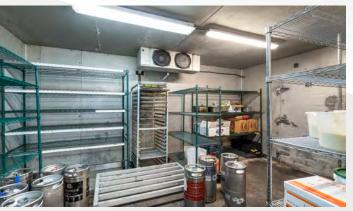

### 5,727 SF STANDALONE RESTAURANT FOR SALE OR LEASE 341 JOHNNIE DODDS BLVD. MT. PLEASANT SC 29464

Exclusive opportunity to purchase a large, standalone restaurant building in this highly desirable Mount Pleasant location. This building is in fantastic condition with several big enhancements made in the last two years - a new roof, new electrical and panels throughout, new insulation and HVAC. The building boasts high visibility from Highway 17 and has a built-in marquee ready for your business' name for all of Mount Pleasant to see. There is ample parking, an ideal outdoor patio and bar area and boasts over 5,727 SF of interior dining space. All furniture, fixtures and equipment are negotiable with a walk-in refrigerator and freezer that will stay. This property could be your next flagship location!