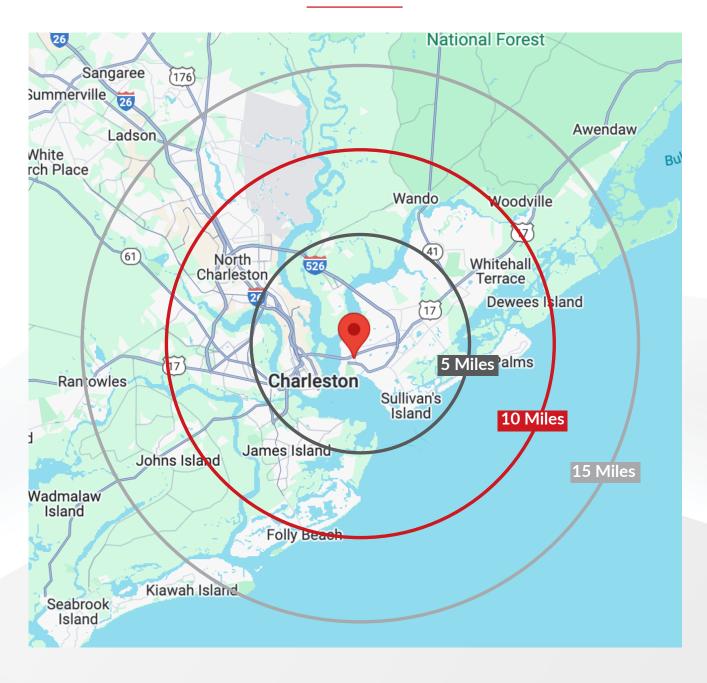

submitted subject to the possibility of errors, omissions, change of price, rental or other conditions, prior sale, lease or financing, or withdrawal without notice. We include projections, opinions, assumptions or estimates for example only, and they may not represent current or future performance of the property. You and your tax and legal advisors should conduct your own investigation of the property and transaction.

#### **OFFERING SUMMARY**

**PROPERTY ADDRESS:** 341 Johnnie Dodds Blvd. Mt. Pleasant SC 29464

TMS #: 571-00-00-064

**COUNTY:** Charleston

SALE PRICE: \$4,785,000



























341 JOHNNIE DODDS BLVD | MT. PLEASANT, SC 29464

E N T E R P R I S E S COMMERCIAL REAL ESTATE













#### **FLOOR PLAN**





#### **PROPERTY PLAT**







**DISTANCE MAP** 





#### **AERIAL MAP**