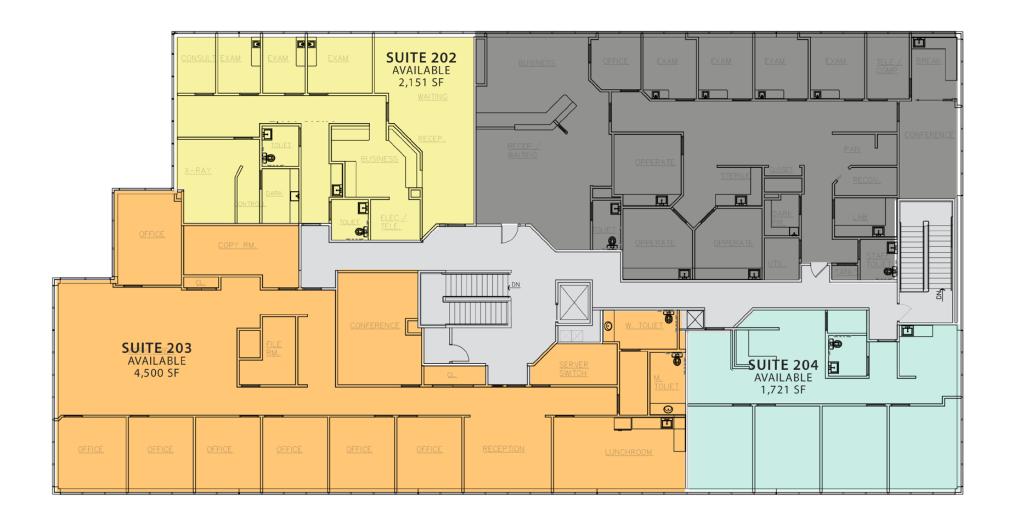

kdiesel@firstcolumbia.com

Three Suites Available For Lease: OFFICE & MEDICAL SPACE

Suite 202: 2,151 SQ.FT.

Suite 203: 4,500 SQ.FT.

Suite 204: 1,721 SQ.FT.

Located just off Exit 9 of I-87

Within Prime Retail Corridor of Clifton Park, Plenty of Amenities Surrounding Site

FIRST

PROPERTY PROFILE

Suites Can be combined to up to multiple floor plan layouts.

Suite 202: 2,151 SQ.FT. Suite 203: 4,500 SQ.FT. Suite 204: 1,721 SQ.FT.