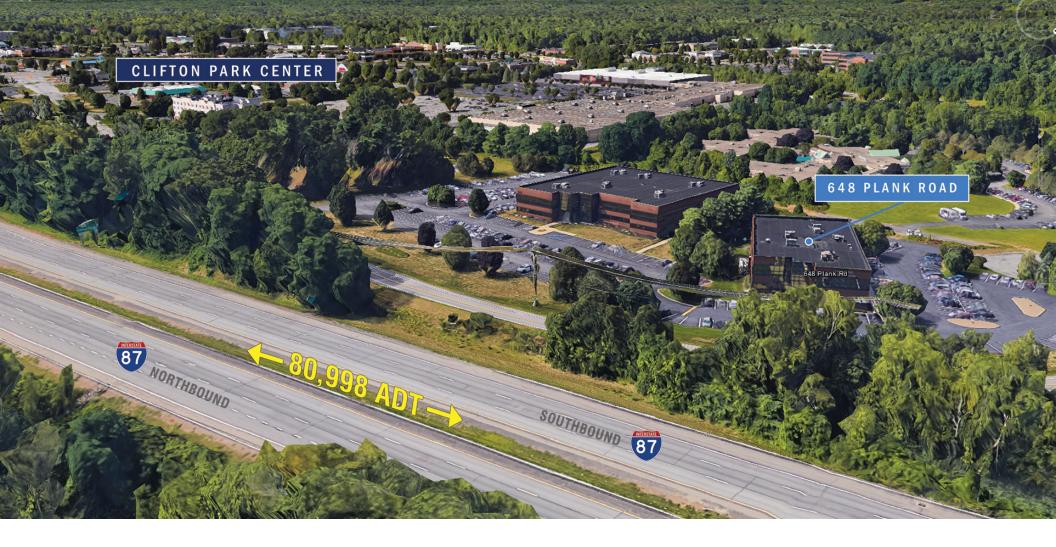

648 Plank Road is located in the heart of Clifton Park, NY with a prime location just a 1/2 mile from Exit 9W of I-87 (the Northway).

CONTACT:

KRISTEN DIESEL

Director of Leasing

(o) 518.213.1099 . (c) 518.419.4525