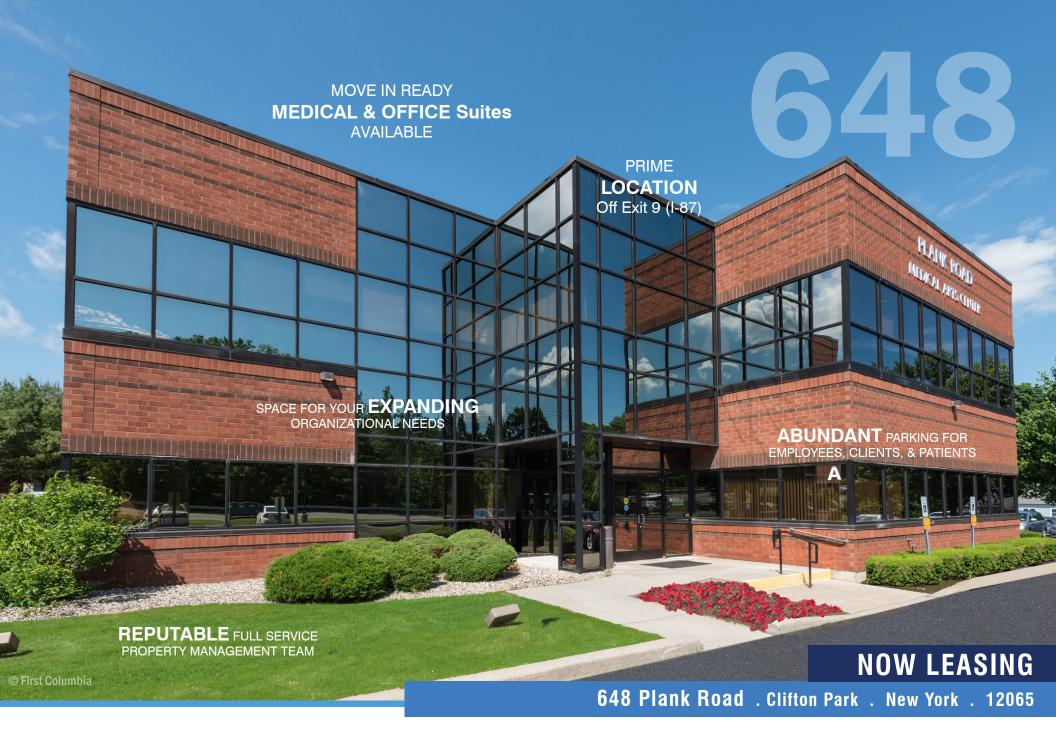

## THE BEST ACCESS IN THE CAPITAL DISTRICT

648 Plank Road (plank Road Medical Center) is a two-story 25,000 SF class "A" office building located in Clifton Park, NY. The property offers its tenants plenty of parking, easy access to major highways, close proximity to shopping and restaurants, and a well-maintained office space with reputable landlords and property management team.

648 Plank Road is located in the heart of Clifton Park, NY with a prime location just a 1/2 mile from Exit 9W of I-87 (the Northway).

CONTACT:

KRISTEN DIESEL

Director of Leasing

(o) 518.213.1099 . (c) 518.419.4525