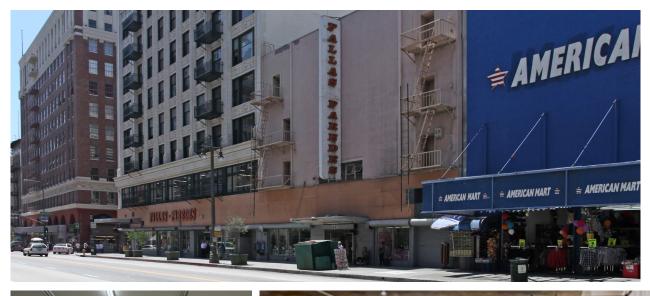

# BE A PART OF THE RESURGENCE OF BROADWAY DOWNTOWN LA'S HOTTEST CORRIDOR

## **PROPERTY FACTS**

Building Size: ±44,882 SF

Year Built/Renovated: 1902

Full-Floor Availabilities:

Basement - 12,000 SF (Move In Ready!) 1st Floor - 10,000 SF (Move In Ready!) 2nd Floor - 10,000 SF (Move In Ready!) 3rd Floor - 8,000 SF (Move In Ready!) 4th Floor - 5,000 SF (Move In Ready!)