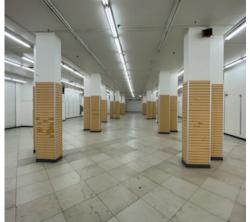

## **PROPERTY FACTS**

Building Size: ±44,882 SF

Year Built/Renovated: 1902

Full-Floor Availabilities:

Basement - 12,000 SF (Move In Ready!) 1st Floor - 10,000 SF (Move In Ready!) 2nd Floor - 10,000 SF (Move In Ready!) 3rd Floor - 8,000 SF (Move In Ready!) 4th Floor - 5,000 SF (Move In Ready!)

## **PROPERTY HIGHLIGHTS**

Move in Ready

Building Signage Available

Loading off Street

Expansion capabilities

Retail and Amenities

Walk Score - 98

Riders Paradise - 100