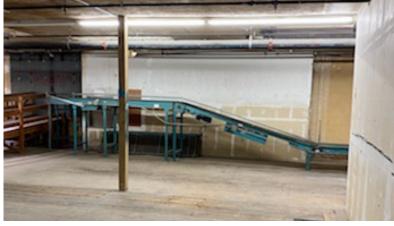

## **PROPERTY FACTS**

Building Size: ±44,882 SF

Year Built/Renovated: 1902

Full-Floor Availabilities:

Basement - 12,000 SF (Move In Ready!) 1st Floor - 10,000 SF (Move In Ready!) 2nd Floor - 10,000 SF (Move In Ready!) 3rd Floor - 8,000 SF (Move In Ready!) 4th Floor - 5,000 SF (Move In Ready!)

## **PROPERTY HIGHLIGHTS**

Move in Ready

Building Signage Available

Loading off Street

Expansion capabilities

Retail and Amenities

Walk Score - 98

Riders Paradise - 100