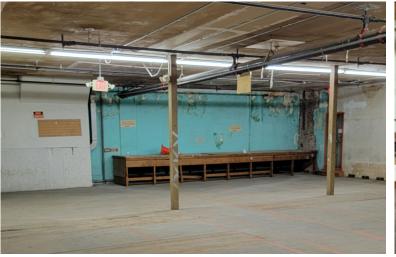

## **PROPERTY FACTS**

Building Size: ±44,882 SF

Year Built/Renovated: 1902

Full-Floor Availabilities:

Basement - 12,000 SF (Move In Ready!) 1st Floor - 10,000 SF (Move In Ready!) 2nd Floor - 10,000 SF (Move In Ready!) 3rd Floor - 8,000 SF (Move In Ready!) 4th Floor - 5,000 SF (Move In Ready!)

## **PROPERTY HIGHLIGHTS**

Move in Ready

Building Signage Available

Loading off Street

Expansion capabilities

Retail and Amenities

Walk Score - 98

Riders Paradise - 100