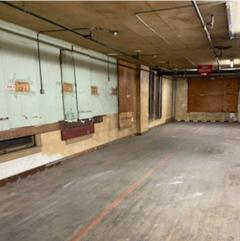

## **PROPERTY FACTS**

Building Size: ±44,882 SF

Year Built/Renovated: 1902

Full-Floor Availabilities:

Basement - 12,000 SF (Move In Ready!) 1st Floor - 10,000 SF (Move In Ready!) 2nd Floor - 10,000 SF (Move In Ready!) 3rd Floor - 8,000 SF (Move In Ready!) 4th Floor - 5,000 SF (Move In Ready!)

## **PROPERTY HIGHLIGHTS**

Move in Ready

Building Signage Available

Loading off Street

Expansion capabilities

Retail and Amenities

Walk Score - 98

Riders Paradise - 100