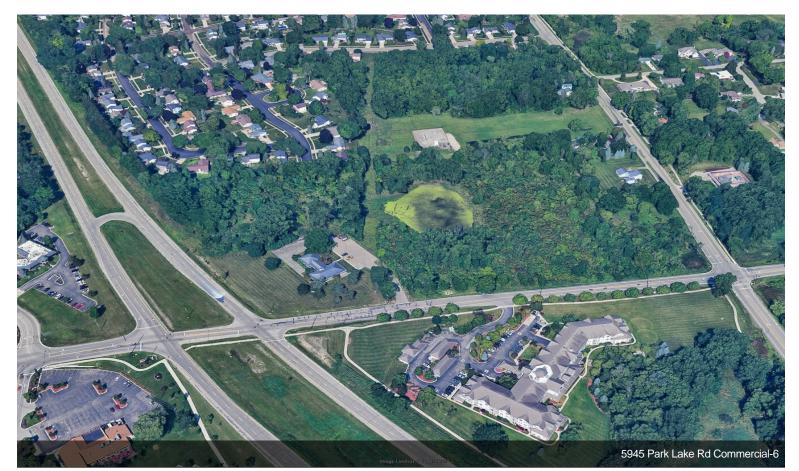

### **Prime Development Land**

\$1,200,000 for Corner Lot (Blue Zone)

Prime 18-Acres total development land across from Costco available for residential and/or commercial development. Two parcels available: 3.55 Acres with 500 feet of frontage on Saginaw Highway and the other is directly north at 14.75 acres semi-wooded, with a possible cut-through to Heritage Hills subdivision on Still Valley Road (which dead-ends to the parcel). The 3.55 Acres is zoned Commercial Improved is zoned RA. Perfect for either commercial and/or residential development....additional 1.1 acre with House also available (residential).

.Blue Zone (Building) = 3.55 Acres @ \$1,200,000 Green Zone (Vacant Land) = 14.76 @ \$1,200,000 Red Zone = 1.1 Acres with house @ \$325,000

Total = \$2,725,000

· Across from Costco on Saginaw Highway

#### 5945 Park Lake Rd, East Lansing, MI 48823

Prime 18-Acres total development land across from Costco available for residential and/or commercial development. Two parcels available: 3.55 Acres with 500 feet of frontage on Saginaw Highway and the other is directly north at 14.75 acres semi-wooded, with a possible cut-through to Heritage Hills subdivision on Still Valley Road (which dead-ends to the parcel). The 3.55 Acres is zoned Commercial Improved is zoned RA. Perfect for either commercial and/or residential development. Additional 1.1 Acres with house (residential) also available (see colored zones on map). Call agent directly at (517) 230-9678 for all showings.