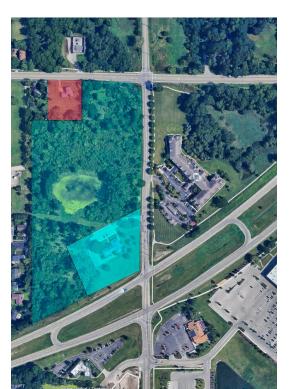

### **Prime Development Land**

\$1,200,000 for Corner Lot (Blue Zone)

Prime 18-Acres total development land across from Costco available for residential and/or commercial development. Two parcels available: 3.55 Acres with 500 feet of frontage on Saginaw Highway and the other is directly north at 14.75 acres semi-wooded, with a possible cut-through to Heritage Hills subdivision on Still Valley Road (which dead-ends to the parcel). The 3.55 Acres is zoned Commercial Improved is zoned RA. Perfect for either commercial and/or residential development....additional 1.1 acre with House also available (residential).

.Blue Zone (Building) = 3.55 Acres @ \$1,200,000 Green Zone (Vacant Land) = 14.76 @ \$1,200,000 Red Zone = 1.1 Acres with house @ \$325,000

Total = \$2,725,000

· Across from Costco on Saginaw Highway

#### 5945 Park Lake Rd, East Lansing, MI 48823

Prime 18-Acres total development land across from Costco available for residential and/or commercial development. Two parcels available: 3.55 Acres with 500 feet of frontage on Saginaw Highway and the other is directly north at 14.75 acres semi-wooded, with a possible cut-through to Heritage Hills subdivision on Still Valley Road (which dead-ends to the parcel). The 3.55 Acres is zoned Commercial Improved is zoned RA. Perfect for either commercial and/or residential development. Additional 1.1 Acres with house (residential) also available (see colored zones on map). Call agent directly at (517) 230-9678 for all showings.