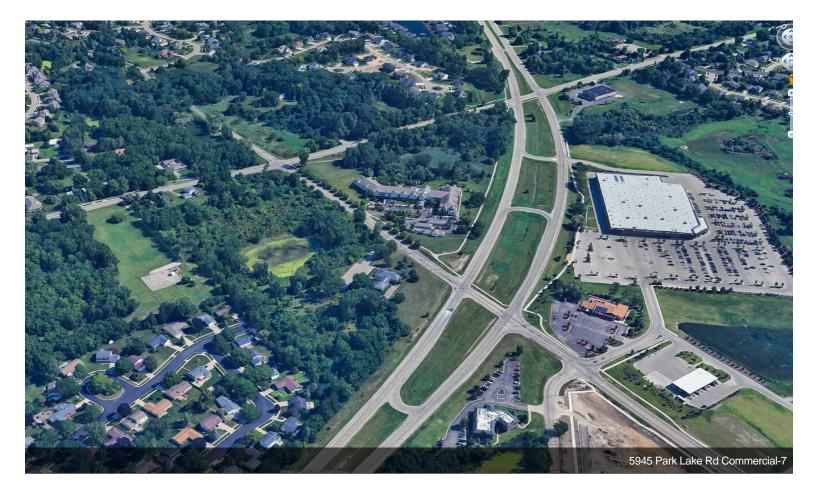

### **Prime Development Land**

\$1,200,000 for Corner Lot (Blue Zone)

Prime 18-Acres total development land across from Costco available for residential and/or commercial development. Two parcels available: 3.55 Acres with 500 feet of frontage on Saginaw Highway and the other is directly north at 14.75 acres semi-wooded, with a possible cut-through to Heritage Hills subdivision on Still Valley Road (which dead-ends to the parcel). The 3.55 Acres is zoned Commercial Improved is zoned RA. Perfect for either commercial and/or residential development....additional 1.1 acre with House also available (residential).

.Blue Zone (Building) = 3.55 Acres @ \$1,200,000 Green Zone (Vacant Land) = 14.76 @ \$1,200,000 Red Zone = 1.1 Acres with house @ \$325,000

Total = \$2,725,000

· Across from Costco on Saginaw Highway

#### 5945 Park Lake Rd, East Lansing, MI 48823

Prime 18-Acres total development land across from Costco available for residential and/or commercial development. Two parcels available: 3.55 Acres with 500 feet of frontage on Saginaw Highway and the other is directly north at 14.75 acres semi-wooded, with a possible cut-through to Heritage Hills subdivision on Still Valley Road (which dead-ends to the parcel). The 3.55 Acres is zoned Commercial Improved is zoned RA. Perfect for either commercial and/or residential development. Additional 1.1 Acres with house (residential) also available (see colored zones on map). Call agent directly at (517) 230-9678 for all showings.