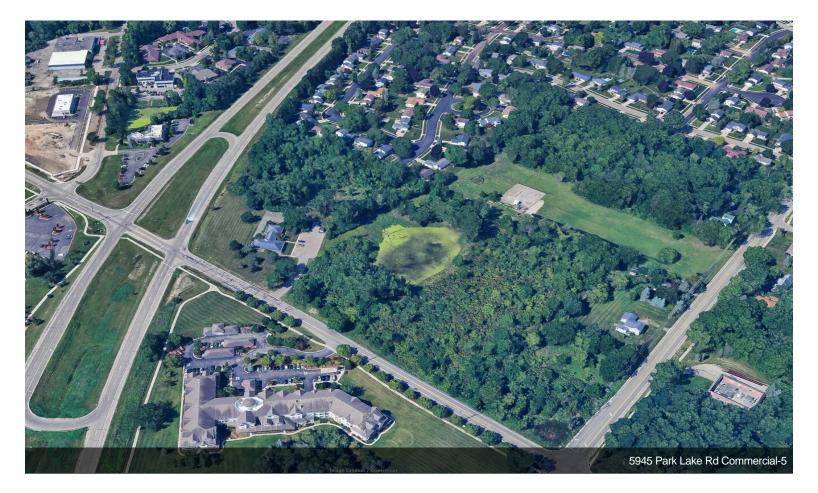

### **Prime Development Land**

\$1,200,000 for Corner Lot (Blue Zone)

Prime 18-Acres total development land across from Costco available for residential and/or commercial development. Two parcels available: 3.55 Acres with 500 feet of frontage on Saginaw Highway and the other is directly north at 14.75 acres semi-wooded, with a possible cut-through to Heritage Hills subdivision on Still Valley Road (which dead-ends to the parcel). The 3.55 Acres is zoned Commercial Improved is zoned RA. Perfect for either commercial and/or residential development....additional 1.1 acre with House also available (residential).

.Blue Zone (Building) = 3.55 Acres @ \$1,200,000 Green Zone (Vacant Land) = 14.76 @ \$1,200,000 Red Zone = 1.1 Acres with house @ \$325,000

Total = \$2,725,000

· Across from Costco on Saginaw Highway

#### 5945 Park Lake Rd, East Lansing, MI 48823

Prime 18-Acres total development land across from Costco available for residential and/or commercial development. Two parcels available: 3.55 Acres with 500 feet of frontage on Saginaw Highway and the other is directly north at 14.75 acres semi-wooded, with a possible cut-through to Heritage Hills subdivision on Still Valley Road (which dead-ends to the parcel). The 3.55 Acres is zoned Commercial Improved is zoned RA. Perfect for either commercial and/or residential development. Additional 1.1 Acres with house (residential) also available (see colored zones on map). Call agent directly at (517) 230-9678 for all showings.