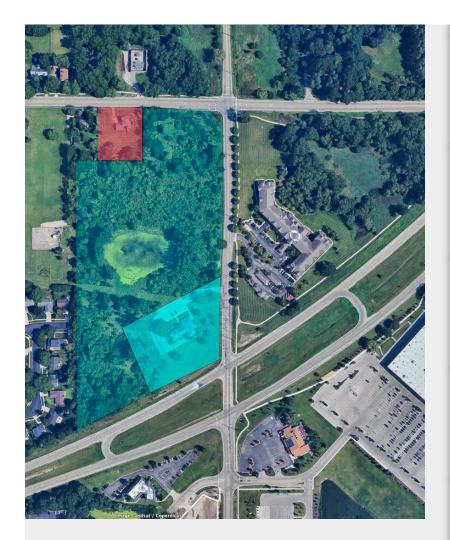

### **Prime Development Land**

\$1,200,000 for Corner Lot (Blue Zone)

Prime 18-Acres total development land across from Costco available for residential and/or commercial development. Two parcels available: 3.55 Acres with 500 feet of frontage on Saginaw Highway and the other is directly north at 14.75 acres semi-wooded, with a possible cut-through to Heritage Hills subdivision on Still Valley Road (which dead-ends to the parcel). The 3.55 Acres is zoned Commercial Improved is zoned RA. Perfect for either commercial and/or residential development....additional 1.1 acre with House also available (residential).

.Blue Zone (Building) = 3.55 Acres @ \$1,200,000 Green Zone (Vacant Land) = 14.76 @ \$1,200,000 Red Zone = 1.1 Acres with house @ \$325,000

Total = \$2,725,000

· Across from Costco on Saginaw Highway

#### 5945 Park Lake Rd, East Lansing, MI 48823

Prime 18-Acres total development land across from Costco available for residential and/or commercial development. Two parcels available: 3.55 Acres with 500 feet of frontage on Saginaw Highway and the other is directly north at 14.75 acres semi-wooded, with a possible cut-through to Heritage Hills subdivision on Still Valley Road (which dead-ends to the parcel). The 3.55 Acres is zoned Commercial Improved is zoned RA. Perfect for either commercial and/or residential development. Additional 1.1 Acres with house (residential) also available (see colored zones on map). Call agent directly at (517) 230-9678 for all showings.