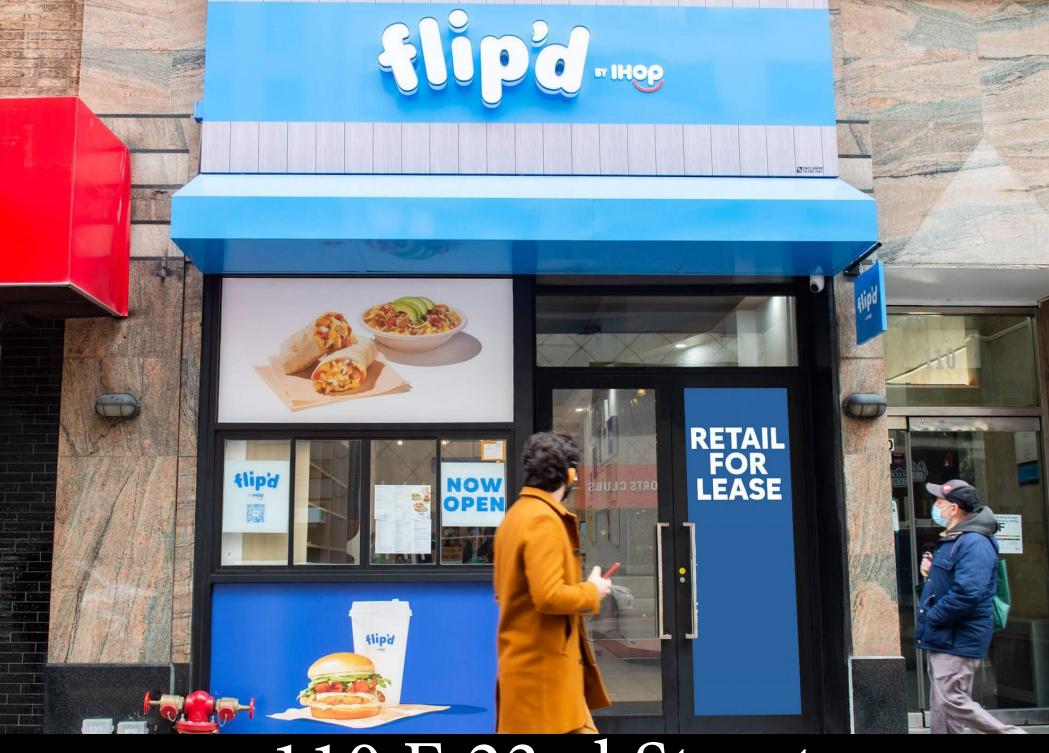

## 110 E 23rd Street

Restaurant Space Available For Lease

## 110 E 23rd Street

| SPACE AREA | Ground Floor - 2,500 RSF        |
|------------|---------------------------------|
| RENTAL     | \$115 PRSF (\$23,598 Per Month) |
| TERM       | 5-10 Years                      |
| POSSESSION | Immediate                       |
| FEATURES   | No Key Money - Fully Vented,    |

No Key Money - Fully Vented, New HVAC, New Ducting, New ADA Bathroom, Full Basement with Bathroom, Office and Storage, High Traffic Location

Please contact exclusive brokers for additional information: