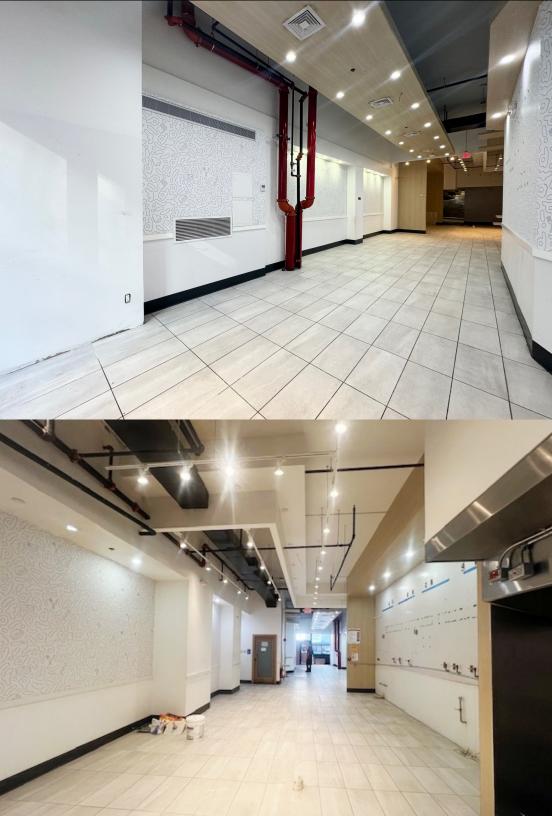

## 110 E 23rd Street

| SPACE AREA | Ground Floor - 2,500 RSF        |
|------------|---------------------------------|
| RENTAL     | \$115 PRSF (\$23,598 Per Month) |
| TERM       | 5-10 Years                      |
| POSSESSION | Immediate                       |
| FEATURES   | No Key Money - Fully Vented,    |

No Key Money - Fully Vented, New HVAC, New Ducting, New ADA Bathroom, Full Basement with Bathroom, Office and Storage, High Traffic Location

Please contact exclusive brokers for additional information: