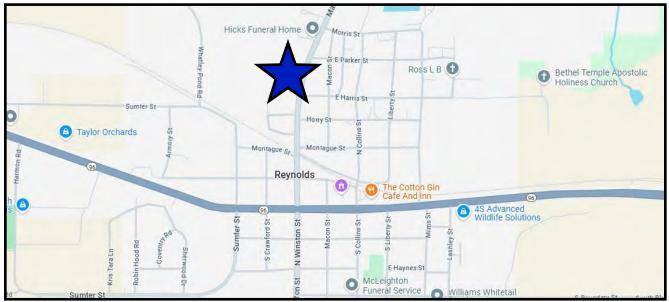

ounty
  - Mercer Medicine Plains
  - Mercer Medicine Putnam County
  - Mercer Medicine Jekyll Island

#### MERCER MEDICINE

Mercer Medicine is the clinical faculty practice associated with Mercer University School of Medicine and which supports the School's mission of meeting the primary care and health care needs of medically underserved rural areas of Georgia.

Mercer Medicine began in 2005 at the Mercer University campus in Macon and has since expanded across Georgia. In 2014, Mercer Medicine moved into its current Macon Headquarters at 250 Martin Luther King Jr. Boulevard, the site of the former Georgia Music Hall of Fame.



#### 57 MARTIN LUTHER KING DRIVE REYNOLDS, TAYLOR COUNTY, GEORGIA 31076









MAPS

#### 57 MARTIN LUTHER KING DRIVE REYNOLDS, TAYLOR COUNTY, GEORGIA 31076







DEMOGRAPHICS

#### 57 MARTIN LUTHER KING DRIVE REYNOLDS, TAYLOR COUNTY, GEORGIA 31076

### DEMOGRAPHICS - TAYLOR COUNTY, GEORGIA