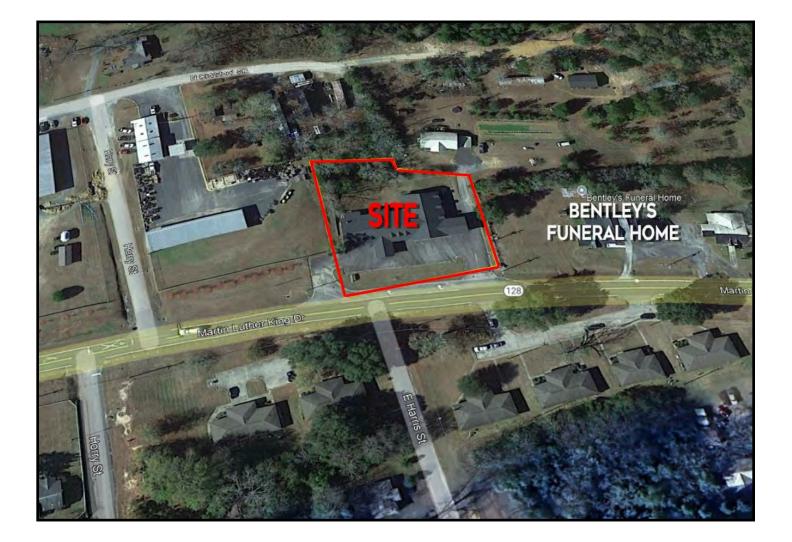

er Medicine Downtown Macon
  - Mercer Medicine Taylor County
  - Mercer Medicine Harris County
  - Mercer Medicine Plains
  - Mercer Medicine Putnam County
  - Mercer Medicine Jekyll Island

#### MERCER MEDICINE

Mercer Medicine is the clinical faculty practice associated with Mercer University School of Medicine and which supports the School's mission of meeting the primary care and health care needs of medically underserved rural areas of Georgia.

Mercer Medicine began in 2005 at the Mercer University campus in Macon and has since expanded across Georgia. In 2014, Mercer Medicine moved into its current Macon Headquarters at 250 Martin Luther King Jr. Boulevard, the site of the former Georgia Music Hall of Fame.



#### 57 MARTIN LUTHER KING DRIVE REYNOLDS, TAYLOR COUNTY, GEORGIA 31076









MAPS

#### 57 MARTIN LUTHER KING DRIVE REYNOLDS, TAYLOR COUNTY, GEORGIA 31076







DEMOGRAPHICS

#### 57 MARTIN LUTHER KING DRIVE REYNOLDS, TAYLOR COUNTY, GEORGIA 31076

### DEMOGRAPHICS - TAYLOR COUNTY, GEORGIA