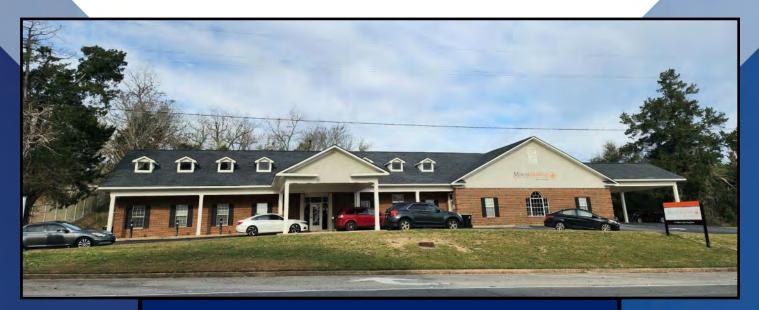

#### 57 MARTIN LUTHER KING DRIVE REYNOLDS, TAYLOR COUNTY, GEORGIA 31076

#### BUILDING INFORMATION

BUILDING7,608± SF Multi-Tenant Medical Office BuildingSIZEDivided into Two Units

Unit 1: 3,750± SF (Leased) Tenant: Mercer Medicine Base Lease Rate: \$3,200 Per Month

#### Unit 2: 3,858± SF (Available) Lease Rate: \$11.00/PSF

Foyer Three (3) private offices Three (3) large open rooms Kitchen Storage room Four (4) restrooms; one with shower

| PROPERTY<br>USES                | Great location for:<br>Daycare<br>Dance Studio<br>Physical Rehabilitation Facility<br>Medical Supplies Sales |
|---------------------------------|--------------------------------------------------------------------------------------------------------------|
| LANDLORD/<br>TENANT<br>EXPENSES | Landlord pays ad valorem taxes and CAM<br>Tenant pays all utilities                                          |
| LOT SIZE                        | 0.90 Acres<br>Fenced rear courtyard                                                                          |
| YEAR BUILT                      | 2000                                                                                                         |
| BUILDING<br>CONSTRUCTION        | Brick Veneer                                                                                                 |
| HVAC                            | Four (4) Units                                                                                               |
| ROOF                            | Asphalt Shingles (2021)                                                                                      |
| FLOORS                          | Carpet and tile                                                                                              |
| LIGHTING                        | Fluorescent                                                                                                  |
| PARKING                         | Front and side of building; shared                                                                           |
| UTILITIES                       | All utilities serve the site                                                                                 |
| PROPERTY<br>TAX                 | \$4,550 (2024)                                                                                               |
| ZONED                           | Commercial                                                                                                   |
| MISCELLANEOUS                   | Fire System<br>Alarm System                                                                                  |
|                                 | Aldini System                                                                                                |