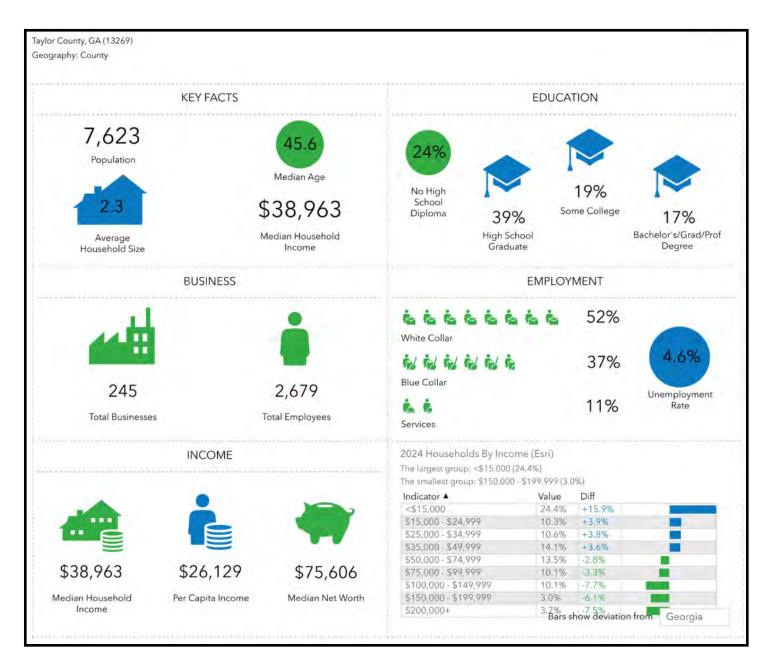

#### 57 MARTIN LUTHER KING DRIVE REYNOLDS, TAYLOR COUNTY, GEORGIA 31076

DEMOGRAPHICS

### DEMOGRAPHICS - TAYLOR COUNTY, GEORGIA