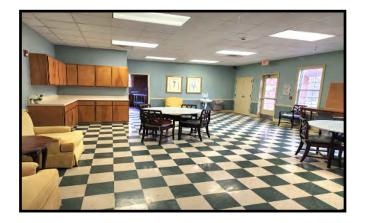

|
| PROPERTY<br>TAX                 | \$4,550 (2024)                                                                                               |
| ZONED                           | Commercial                                                                                                   |
| MISCELLANEOUS                   | Fire System<br>Alarm System                                                                                  |
|                                 | Aldini System                                                                                                |









### SALES PRICE: \$890,000 LEASE RATE: \$11/PSF





### PHOTOS

### 57 MARTIN LUTHER KING DRIVE REYNOLDS, TAYLOR COUNTY, GEORGIA 31076















### PHOTOS

### 57 MARTIN LUTHER KING DRIVE REYNOLDS, TAYLOR COUNTY, GEORGIA 31076















# TENANT HIGHLIGHTS

#### 57 MARTIN LUTHER KING DRIVE REYNOLDS, TAYLOR COUNTY, GEORGIA 31076



https://www.mercermedicine.com/locations/loc/mercer-medicine-taylor-county

### **TENANT HIGHLIGHTS**

- Mercer Medicine provides high-quality primary care services to Reynolds and the surrounding communities.
- Providers and staff are dedicated to providing exceptional patient experience.
- Mercer Medicine providing healthcare in the following rural locations:
  - Mercer Medicine Clay County
  - Mercer Medicine Downtown Macon
  - Mercer Medicine Taylor County
  - Mercer Medicine Harris County
  - Mercer Medicine Plains
  - Mercer Medicine Putnam County
  - Mercer Medicine Jekyll Island