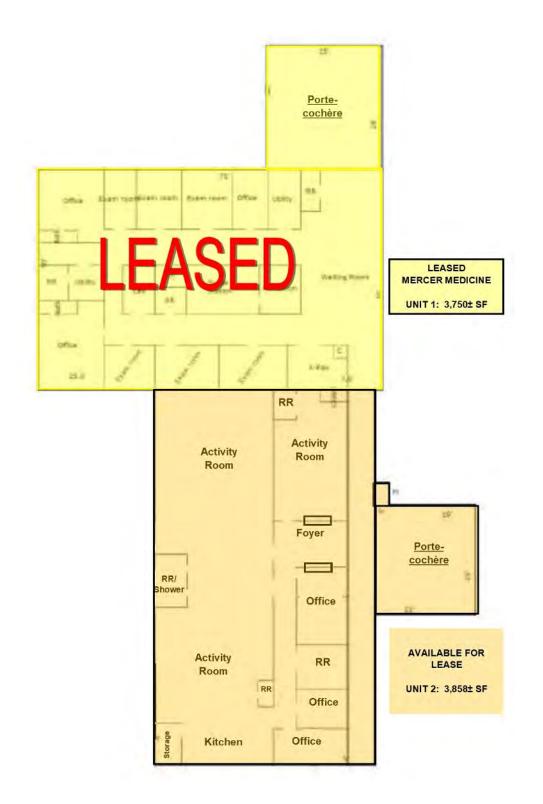

#### BUILDING INFORMATION

BUILDING7,608± SF Multi-Tenant Medical Office BuildingSIZEDivided into Two Units

Unit 1: 3,750± SF (Leased) Tenant: Mercer Medicine Base Lease Rate: \$3,200 Per Month

#### Unit 2: 3,858± SF (Available) Lease Rate: \$11.00/PSF

Foyer Three (3) private offices Three (3) large open rooms Kitchen Storage room Four (4) restrooms; one with shower

| PROPERTY<br>USES                | Great location for:<br>Daycare<br>Dance Studio<br>Physical Rehabilitation Facility<br>Medical Supplies Sales |
|---------------------------------|--------------------------------------------------------------------------------------------------------------|
| LANDLORD/<br>TENANT<br>EXPENSES | Landlord pays ad valorem taxes and CAM<br>Tenant pays all utilities                                          |
| LOT SIZE                        | 0.90 Acres<br>Fenced rear courtyard                                                                          |
| YEAR BUILT                      | 2000                                                                                                         |
| BUILDING<br>CONSTRUCTION        | Brick Veneer                                                                                                 |
| HVAC                            | Four (4) Units                                                                                               |
| ROOF                            | Asphalt Shingles (2021)                                                                                      |
| FLOORS                          | Carpet and tile                                                                                              |
| LIGHTING                        | Fluorescent                                                                                                  |
| PARKING                         | Front and side of building; shared                                                                           |
| UTILITIES                       | All utilities serve the site                                                                                 |
| PROPERTY<br>TAX                 | \$4,550 (2024)                                                                                               |
| ZONED                           | Commercial                                                                                                   |
| MISCELLANEOUS                   | Fire System<br>Alarm System                                                                                  |
|                                 | Aldini System                                                                                                |