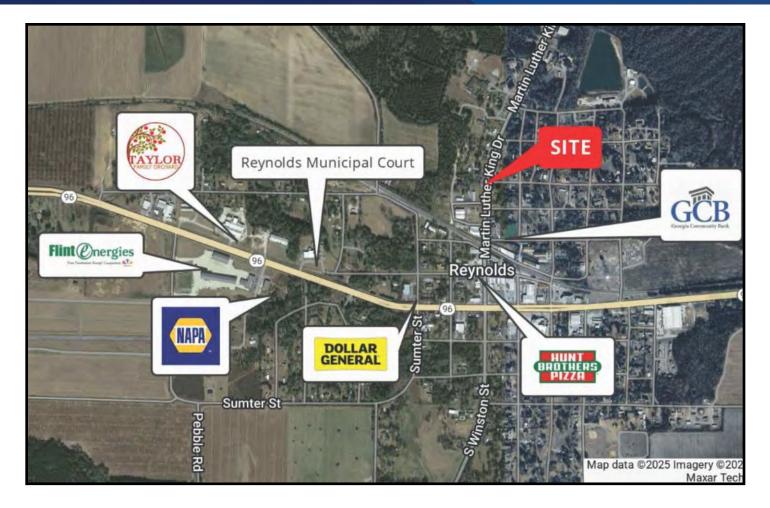

County
  - Mercer Medicine Plains
  - Mercer Medicine Putnam County
  - Mercer Medicine Jekyll Island

#### MERCER MEDICINE

Mercer Medicine is the clinical faculty practice associated with Mercer University School of Medicine and which supports the School's mission of meeting the primary care and health care needs of medically underserved rural areas of Georgia.

Mercer Medicine began in 2005 at the Mercer University campus in Macon and has since expanded across Georgia. In 2014, Mercer Medicine moved into its current Macon Headquarters at 250 Martin Luther King Jr. Boulevard, the site of the former Georgia Music Hall of Fame.



#### 57 MARTIN LUTHER KING DRIVE REYNOLDS, TAYLOR COUNTY, GEORGIA 31076









MAPS

#### 57 MARTIN LUTHER KING DRIVE REYNOLDS, TAYLOR COUNTY, GEORGIA 31076







DEMOGRAPHICS

#### 57 MARTIN LUTHER KING DRIVE REYNOLDS, TAYLOR COUNTY, GEORGIA 31076

### DEMOGRAPHICS - TAYLOR COUNTY, GEORGIA