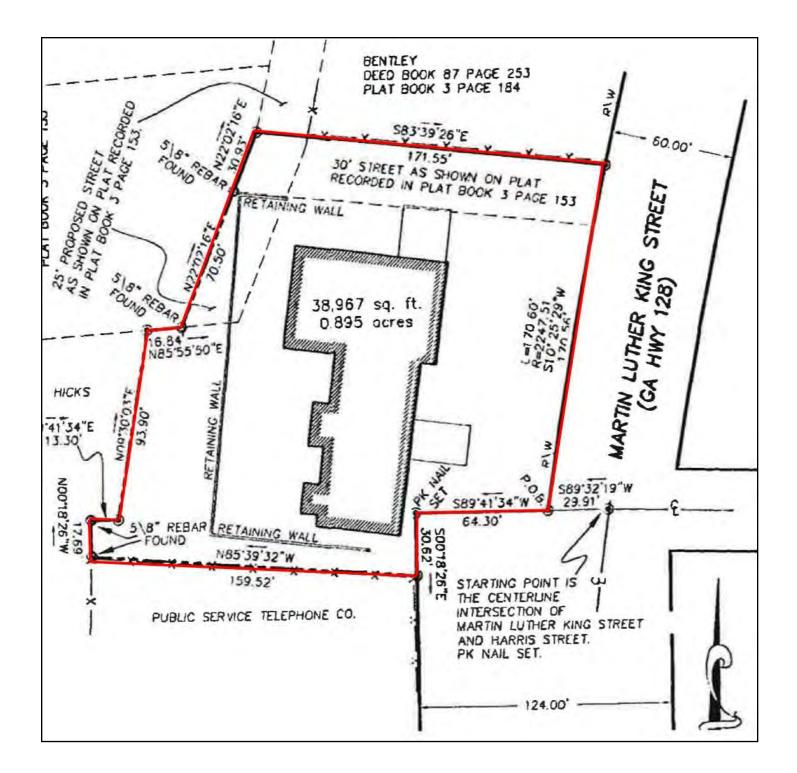

#### Unit 2: 3,858± SF (Available) Lease Rate: \$11.00/PSF

Foyer Three (3) private offices Three (3) large open rooms Kitchen Storage room Four (4) restrooms; one with shower

| PROPERTY<br>USES                | Great location for:<br>Daycare<br>Dance Studio<br>Physical Rehabilitation Facility<br>Medical Supplies Sales |
|---------------------------------|--------------------------------------------------------------------------------------------------------------|
| LANDLORD/<br>TENANT<br>EXPENSES | Landlord pays ad valorem taxes and CAM<br>Tenant pays all utilities                                          |
| LOT SIZE                        | 0.90 Acres<br>Fenced rear courtyard                                                                          |
| YEAR BUILT                      | 2000                                                                                                         |
| BUILDING<br>CONSTRUCTION        | Brick Veneer                                                                                                 |
| HVAC                            | Four (4) Units                                                                                               |
| ROOF                            | Asphalt Shingles (2021)                                                                                      |
| FLOORS                          | Carpet and tile                                                                                              |
| LIGHTING                        | Fluorescent                                                                                                  |
| PARKING                         | Front and side of building; shared                                                                           |
| UTILITIES                       | All utilities serve the site                                                                                 |
| PROPERTY<br>TAX                 | \$4,550 (2024)                                                                                               |
| ZONED                           | Commercial                                                                                                   |
| MISCELLANEOUS                   | Fire System<br>Alarm System                                                                                  |
|                                 | Aldini System                                                                                                |