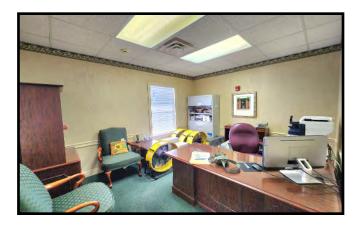

|
| PROPERTY<br>TAX                 | \$4,550 (2024)                                                                                               |
| ZONED                           | Commercial                                                                                                   |
| MISCELLANEOUS                   | Fire System<br>Alarm System                                                                                  |
|                                 | Aldini System                                                                                                |









### SALES PRICE: \$890,000 LEASE RATE: \$11/PSF





### PHOTOS

### 57 MARTIN LUTHER KING DRIVE REYNOLDS, TAYLOR COUNTY, GEORGIA 31076















### PHOTOS

### 57 MARTIN LUTHER KING DRIVE REYNOLDS, TAYLOR COUNTY, GEORGIA 31076















# TENANT HIGHLIGHTS

#### 57 MARTIN LUTHER KING DRIVE REYNOLDS, TAYLOR COUNTY, GEORGIA 31076



https://www.mercermedicine.com/locations/loc/mercer-medicine-taylor-county

### **TENANT HIGHLIGHTS**

- Mercer Medicine provides high-quality primary care services to Reynolds and the surrounding communities.
- Providers and staff are dedicated to providing exceptional patient experience.
- Mercer Medicine providing healthcare in the following rural locations:
  - Mercer Medicine Clay County
  - Mercer Medicine Downtown Macon
  - Mercer Medicine Taylor County
  - Mercer Medicine Harris County
  - Mercer Medicine Plains
  - Mercer Medicine Putnam County
  - Mercer Medicine Jekyll Island

###