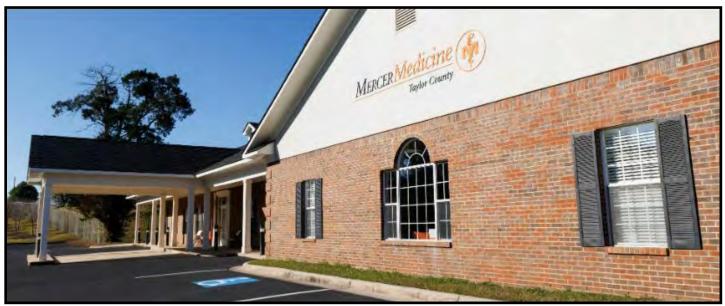

### PHOTOS

### 57 MARTIN LUTHER KING DRIVE REYNOLDS, TAYLOR COUNTY, GEORGIA 31076

#### 57 MARTIN LUTHER KING DRIVE REYNOLDS, TAYLOR COUNTY, GEORGIA 31076

https://www.mercermedicine.com/locations/loc/mercer-medicine-taylor-county

#### MERCER MEDICINE

Mercer Medicine is the clinical faculty practice associated with Mercer University School of Medicine and which supports the School's mission of meeting the primary care and health care needs of medically underserved rural areas of Georgia.