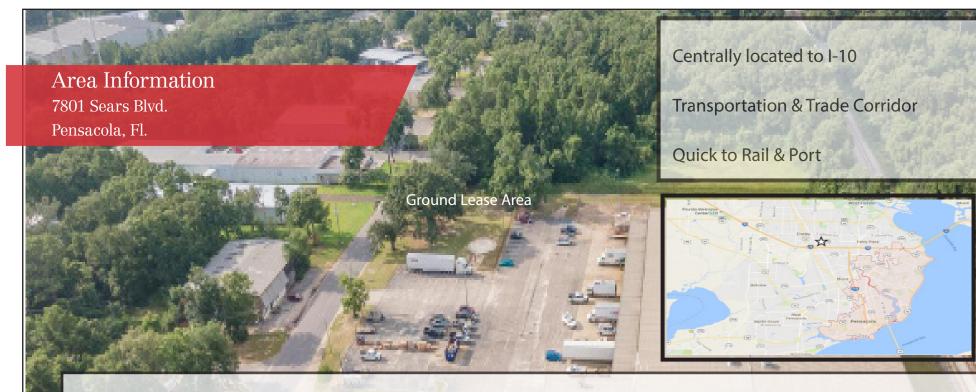

#### **Property Information**

7801 Sears Blvd. Pensacola, Fl.

## SHIPPING AND DISTRIBUTION

Within a five-mile radius, residents and business can access major thoroughfares by land, sea or air with Interstate 10, CSX and the Gulf Coast Railway, three deep-water ports, two of which have foreign trade zone designations, an international airport with 11 non-stop flights, and entry to the Intercoastal Waterway.