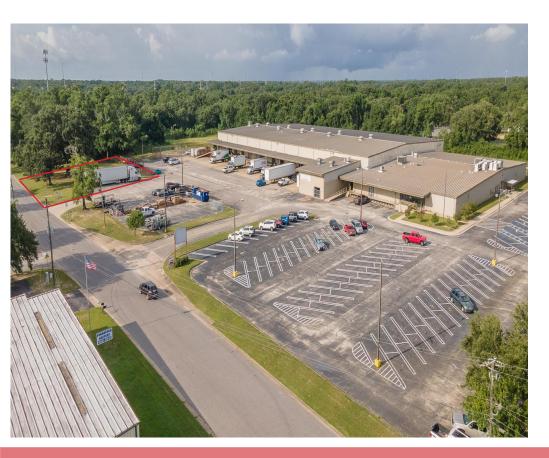

#### **Property Information**

7801 Sears Blvd. Pensacola, Fl.

#### Lease Description

Land Size: .06 AC

Dimensions- 185' x 115'

Zoning: HCLI

Rate: \$3,000 per month

plus, sales tax

Lease Type: Modified Gross

Services Provided: Property Taxes,

### About the Complex

Land Lease oportunity in n 98,481 SF Multi Tenant ID Complex Additional WHSE/ Lay-down yard available. .

Lot Size: Total Land for the complex 13.59 Acres

Lot Size for Lease .6 AC

Parcel ID: 211S302101000055