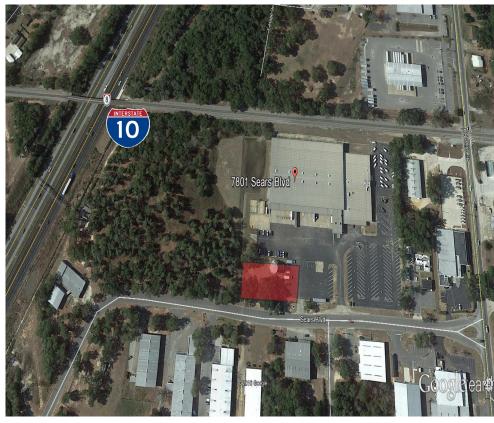

#### **Property Information**

7801 Sears Blvd. Pensacola, Fl.

Legal Description: in file

24 West Chase Street Pensacola, FI 32505 850 433 0577

naipensacola.com

Strategic location just off Interstate 10. I-10 is the southernmost cross-country interstate highway in the American Interstate Highway System. It stretches from the Pacific Ocean at State Route 1 (SR 1) (Pacific Coast Highway) in Santa Monica, California, to I-95 in Jacksonville, Florida. This freeway is part of the originally planned Interstate Highway network that was laid out in 1956, and its last section was completed in 1990. I-10 is the fourth-longest Interstate Highway in the United States, Florida's largest east-west connector, Interstate 10, runs right through the region. Products can reach much of the United States and parts of Canada by truck within a single day