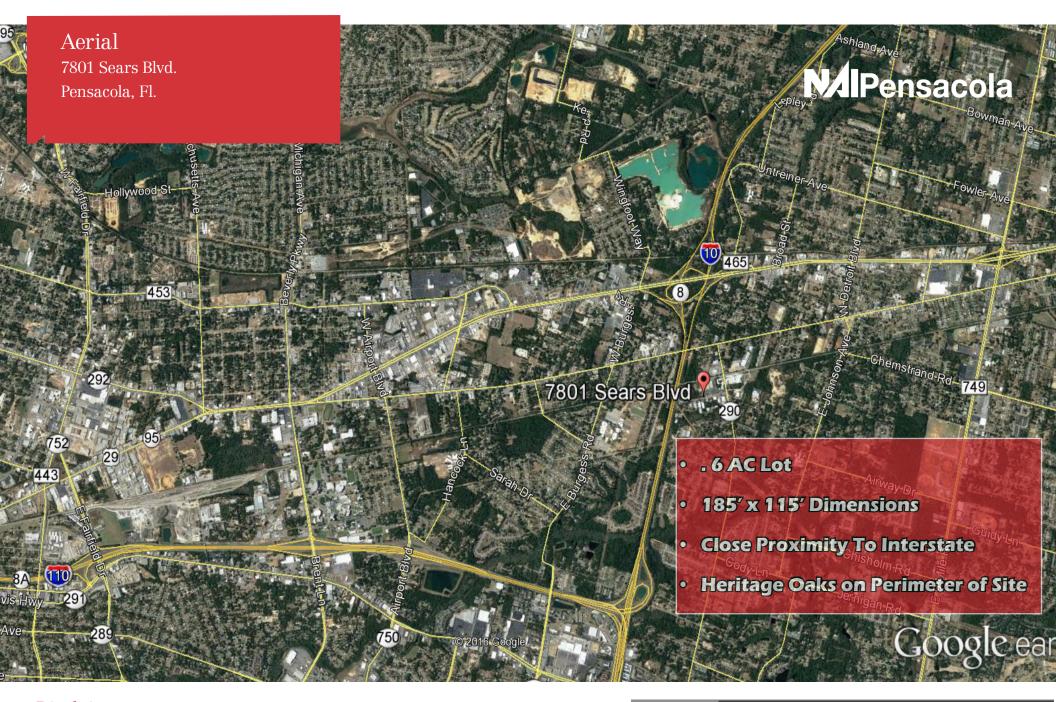

#### Lease Description

Land Size: .06 AC

Dimensions- 185' x 115'

Zoning: HCLI

Rate: \$3,000 per month

plus, sales tax

Lease Type: Modified Gross

Services Provided: Property Taxes,

### About the Complex

Land Lease oportunity in n 98,481 SF Multi Tenant ID Complex Additional WHSE/ Lay-down yard available. .

Lot Size: Total Land for the complex 13.59 Acres

Lot Size for Lease .6 AC

Parcel ID: 211S302101000055

Legal Description: in file

24 West Chase Street Pensacola, FI 32505 850 433 0577

naipensacola.com

Strategic location just off Interstate 10. I-10 is the southernmost cross-country interstate highway in the American Interstate Highway System. It stretches from the Pacific Ocean at State Route 1 (SR 1) (Pacific Coast Highway) in Santa Monica, California, to I-95 in Jacksonville, Florida. This freeway is part of the originally planned Interstate Highway network that was laid out in 1956, and its last section was completed in 1990. I-10 is the fourth-longest Interstate Highway in the United States, Florida's largest east-west connector, Interstate 10, runs right through the region. Products can reach much of the United States and parts of Canada by truck within a single day