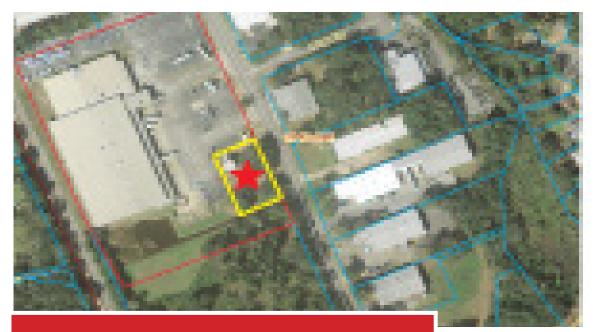

#### Lease Description

Land Size: .06 AC

Dimensions- 185' x 115'

Zoning: HCLI

Rate: \$3,000 per month

plus, sales tax

Lease Type: Modified Gross

Services Provided: Property Taxes,

### About the Complex

Land Lease oportunity in n 98,481 SF Multi Tenant ID Complex Additional WHSE/ Lay-down yard available. .

Lot Size: Total Land for the complex 13.59 Acres

Lot Size for Lease .6 AC

Parcel ID: 211S302101000055