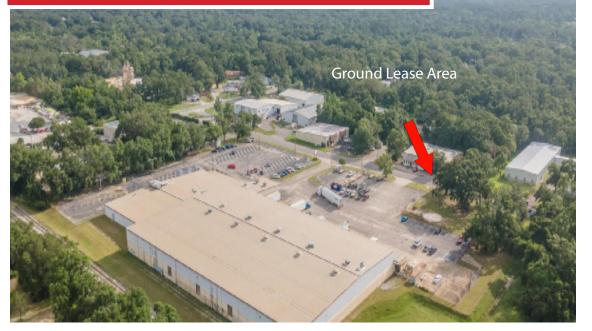

#### Lease Description

Land Size: .06 AC

Dimensions- 185' x 115'

Zoning: HCLI

Rate: \$3,000 per month

plus, sales tax

Lease Type: Modified Gross

Services Provided: Property Taxes,

### About the Complex

Land Lease oportunity in n 98,481 SF Multi Tenant ID Complex Additional WHSE/ Lay-down yard available. .

Lot Size: Total Land for the complex 13.59 Acres

Lot Size for Lease .6 AC

Parcel ID: 211S302101000055