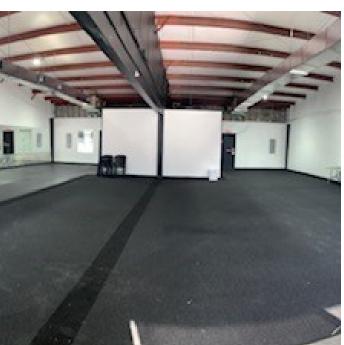

# **PROPERTY HIGHLIGHTS**

- High Traffic Complex
- Multi-Tenant Building with Dollar General as Anchor
- Ideal Location for Retail Establishments
- Ample Parking

# **OFFERING SUMMARY**

| Available SF:  | 1,500 - 3,000 |
|----------------|---------------|
| Lot Size:      | 3.16 Acres    |
| Building Size: | 26,031 SF     |
| Zoning:        | C-2           |

Industrial • Commercial • Investment 404.942.2000 | kingindustrial.com