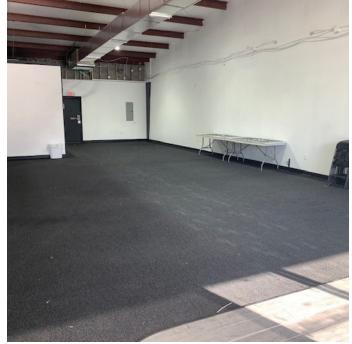

# **PROPERTY HIGHLIGHTS**

- High Traffic Complex
- Multi-Tenant Building with Dollar General as Anchor
- Ideal Location for Retail Establishments
- Ample Parking

# **OFFERING SUMMARY**

| Available SF:  | 1,500 - 3,000 |
|----------------|---------------|
| Lot Size:      | 3.16 Acres    |
| Building Size: | 26,031 SF     |
| Zoning:        | C-2           |

Industrial • Commercial • Investment 404.942.2000 | kingindustrial.com