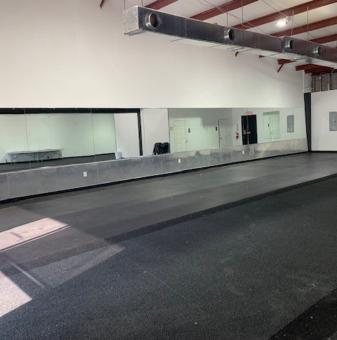

# **PROPERTY HIGHLIGHTS**

- High Traffic Complex
- Multi-Tenant Building with Dollar General as Anchor
- Ideal Location for Retail Establishments
- Ample Parking

# **OFFERING SUMMARY**

| Available SF:  | 1,500 - 3,000 |
|----------------|---------------|
| Lot Size:      | 3.16 Acres    |
| Building Size: | 26,031 SF     |
| Zoning:        | C-2           |

Industrial • Commercial • Investment 404.942.2000 | kingindustrial.com