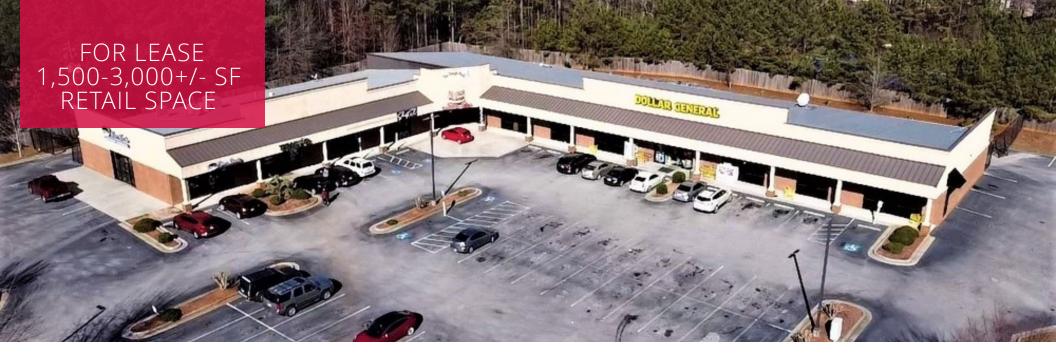

# **1005 BRENTWOOD PARKWAY** STOCKBRIDGE, GA 30281

Trees

JOLLAR BELERAL

**Retail Space For Lease** 

RYAN CLARK Senior Advisor 404.942.2037 rclark@kingindustrial.com

King Industrial Realty, Inc.

Industrial • Commercial • Investment 404.942.2000 | kingindustrial.com

# **PROPERTY HIGHLIGHTS**

- High Traffic Complex
- Multi-Tenant Building with Dollar General as Anchor
- Ideal Location for Retail Establishments
- Ample Parking

# **OFFERING SUMMARY**

| Available SF:  | 1,500 - 3,000 |
|----------------|---------------|
| Lot Size:      | 3.16 Acres    |
| Building Size: | 26,031 SF     |
| Zoning:        | C-2           |

Industrial • Commercial • Investment 404.942.2000 | kingindustrial.com