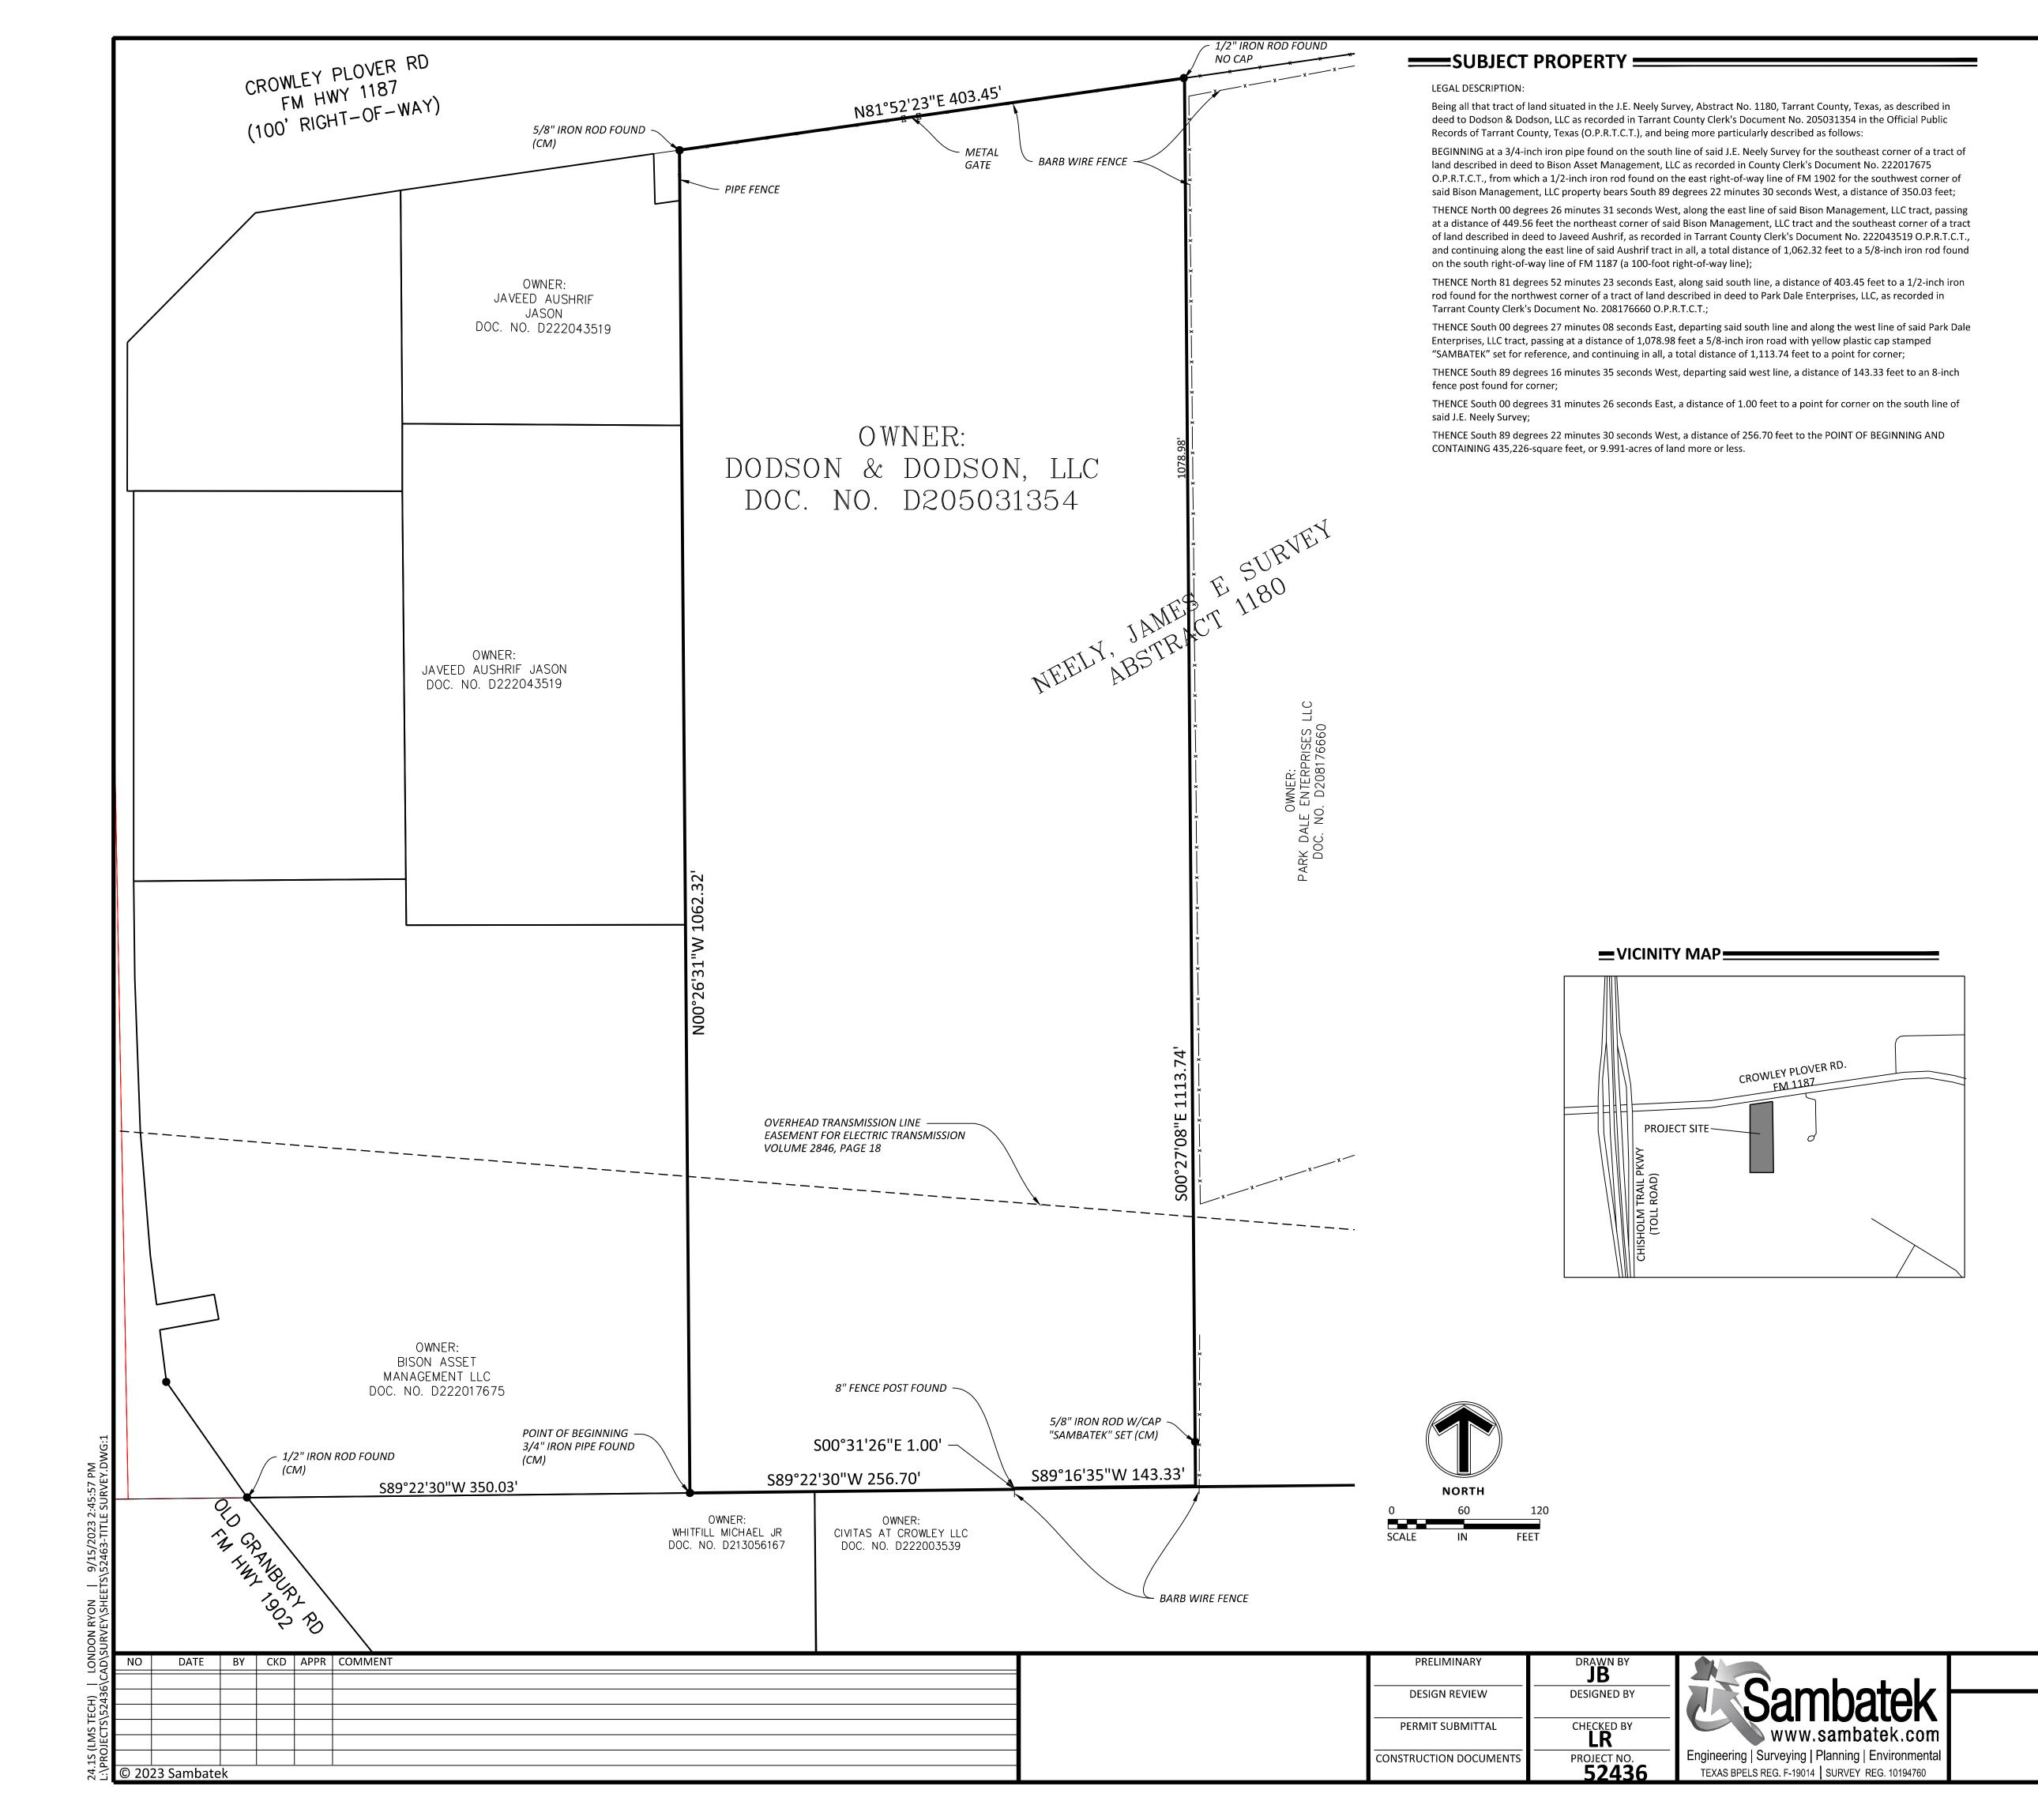

## SURVEY NOTES

- This survey was prepared utilizing Title Commitment File No. CB-8524-TS, by WFG National Title Insurance Company, bearing an effective date of 08/22/2023 at 3:00 AM
- The bearing system is based on the Texas State Plane Coordinate System of NAD 83 (2011 Adj), North Central Zone 4202.

## 

To: WFG National Title Insurance Company; Dodson & Dodson, LLC.:

This is to certify that this map or plat and the survey on which it is based was made on the ground and under my direct supervision. The field work was completed on 09/14/2023.

Dated this 20 day of September, 2023.

Sambatek, Inc.

London E. Ryon Texas RPLS License No. 6212 TBPLS Firm No. 10194760 Iryon@sambatek.com

EVOLVE PROPERTIES, LCC 9.991-ACRE LAND TITLE SURVEY

3735 HWY 1187, FORT WORTH, TARRANT COUNTY, TEXAS