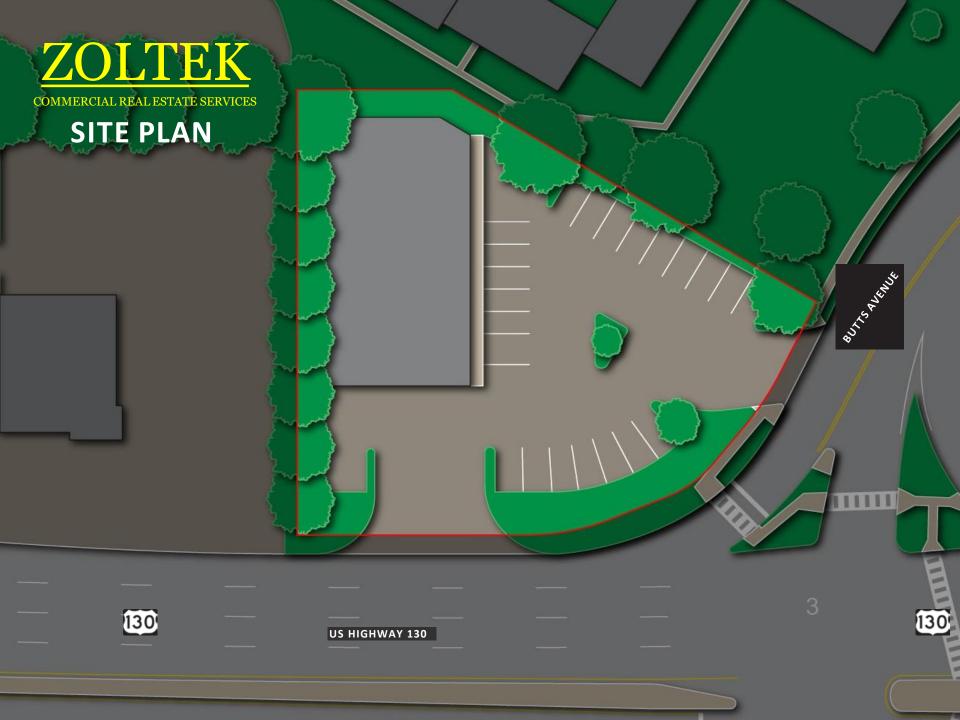

#### Quick Stop Food Store & Ying Hui Chinese Restaurant

- 1,500 SF
- Former Dry Cleaners (Equipment still in Space)
- Traffic Count US 130: 49,688 VPD
- Corner Location at Signalized Intersection
- Ample Parking with Great Access
- Great Visibility
- Nearby National Tenants: Aldi, CS Pharmacy, Wawa, Dunkin, AutoZone, Holiday Inn, Citizens Bank. BP, Mc Donald's, Bank of America and many more.