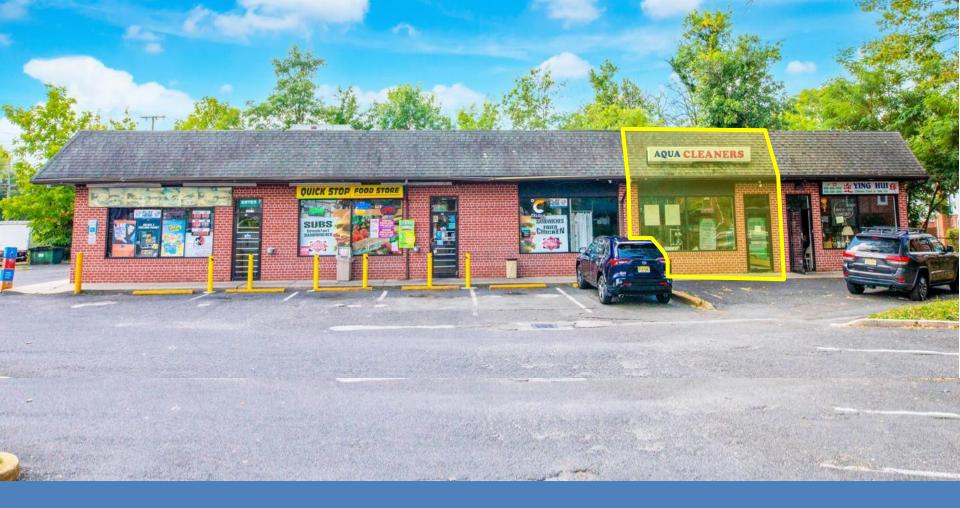

#### Quick Stop Food Store & Ying Hui Chinese Restaurant

- 1,500 SF
- Former Dry Cleaners (Equipment still in Space)
- Traffic Count US 130: 49,688 VPD
- Corner Location at Signalized Intersection
- Ample Parking with Great Access
- Great Visibility
- Nearby National Tenants: Aldi, CS Pharmacy, Wawa, Dunkin, AutoZone, Holiday Inn, Citizens Bank. BP, Mc Donald's, Bank of America and many more.