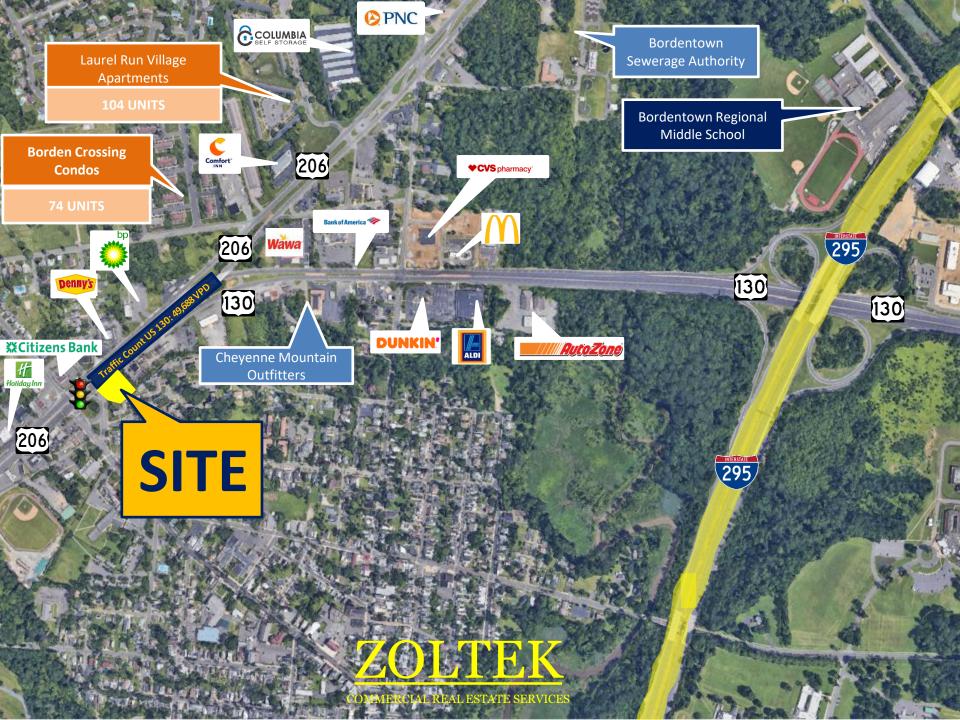

#### Quick Stop Food Store & Ying Hui Chinese Restaurant

- 1,500 SF
- Former Dry Cleaners (Equipment still in Space)
- Traffic Count US 130: 49,688 VPD
- Corner Location at Signalized Intersection
- Ample Parking with Great Access
- Great Visibility
- Nearby National Tenants: Aldi, CS Pharmacy, Wawa, Dunkin, AutoZone, Holiday Inn, Citizens Bank. BP, Mc Donald's, Bank of America and many more.