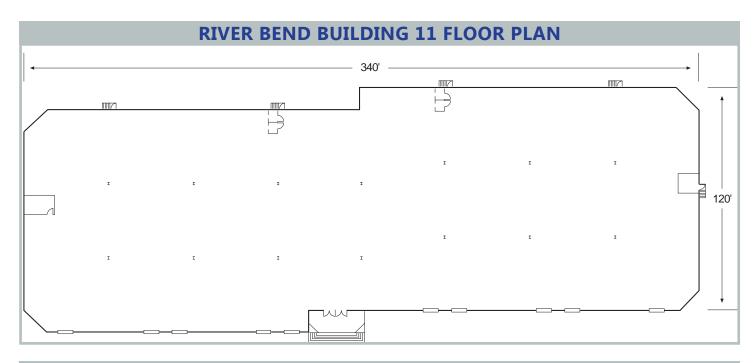

#### **GENERAL**

Number of Floors 3 Building Area 106,500 sq. ft.

Parking 1,457 spaces on campus

(always free)

Emergency Generator Yes

### **CEILING HEIGHT**

To Finished Ceiling 10'0'' 3.0 To Deck 14'0'' 4.3 To Under Steel 11'6'' 3.5

### STRUCTURAL INFORMATION

Floor Loading 175 lbs./sq. ft.