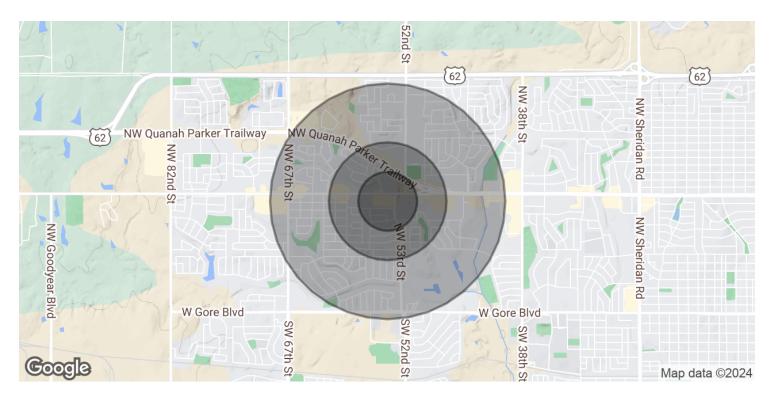

# RETAIL PROPERTY FOR LEASE

| POPULATION           | 0.25 MILES | 0.5 MILES | 1 MILE |
|----------------------|------------|-----------|--------|
| Total Population     | 1,179      | 4,205     | 14,175 |
| Average Age          | 27.6       | 27.8      | 32.3   |
| Average Age (Male)   | 25.0       | 26.1      | 33.7   |
| Average Age (Female) | 33.7       | 33.1      | 34.3   |

| HOUSEHOLDS & INCOME | 0.25 MILES | 0.5 MILES | 1 MILE    |
|---------------------|------------|-----------|-----------|
| Total Households    | 465        | 1,684     | 5,693     |
| # of Persons per HH | 2.5        | 2.5       | 2.5       |
| Average HH Income   | \$46,712   | \$46,002  | \$50,505  |
| Average House Value | \$111,864  | \$111,348 | \$107,679 |

<sup>\*</sup> Demographic data derived from 2020 ACS - US Census