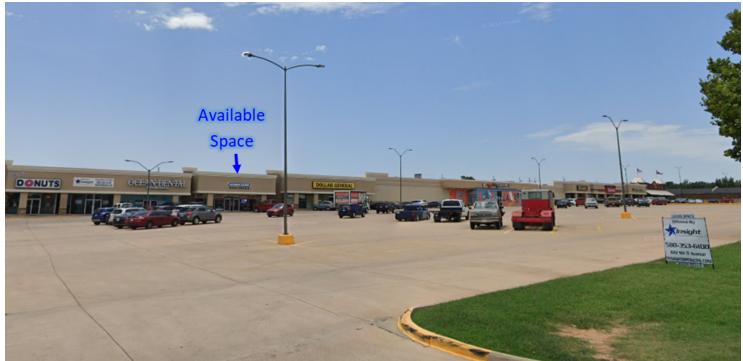

Large retail space for lease in the TownWest Shopping Center. Space has large open retail area, offices, large storage area and private restrooms. Property is located on one of the busiest streets in Lawton with a daily traffic count of over 34,000 per day. Other tenants located in the Center are Young's Donuts, Ocean Dental, Dollar General, Urban Air, Kudo, Anytime Fitness, and Texas Roadhouse Restaurant. Surrounding businesses include Southwest Mazda, Stripes, White Buffalo Coffee Bar, Anderson Pharmacy, Knockout's Hair Cuts, & The Hangout.

### **PROPERTY HIGHLIGHTS**

- Large Retail Space for Lease
- Open Retail Area
- High Traffic Count Street