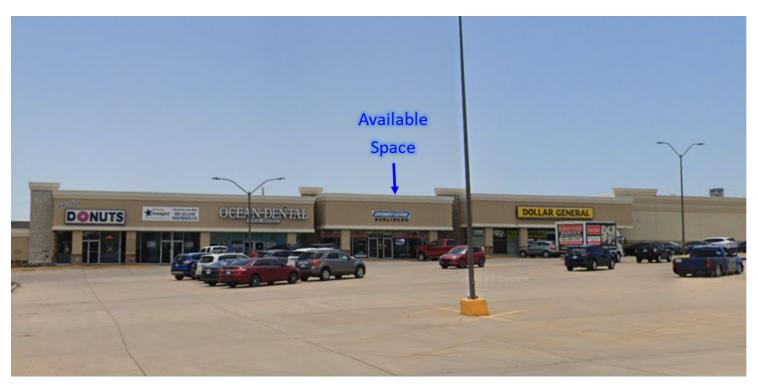

Large retail space for lease in the TownWest Shopping Center. Space has large open retail area, offices, large storage area and private restrooms. Property is located on one of the busiest streets in Lawton with a daily traffic count of over 34,000 per day. Other tenants located in the Center are Young's Donuts, Ocean Dental, Dollar General, Urban Air, Kudo, Anytime Fitness, and Texas Roadhouse Restaurant. Surrounding businesses include Southwest Mazda, Stripes, White Buffalo Coffee Bar, Anderson Pharmacy, Knockout's Hair Cuts, & The Hangout.

### **PROPERTY HIGHLIGHTS**

- Large Retail Space for Lease
- Open Retail Area
- High Traffic Count Street