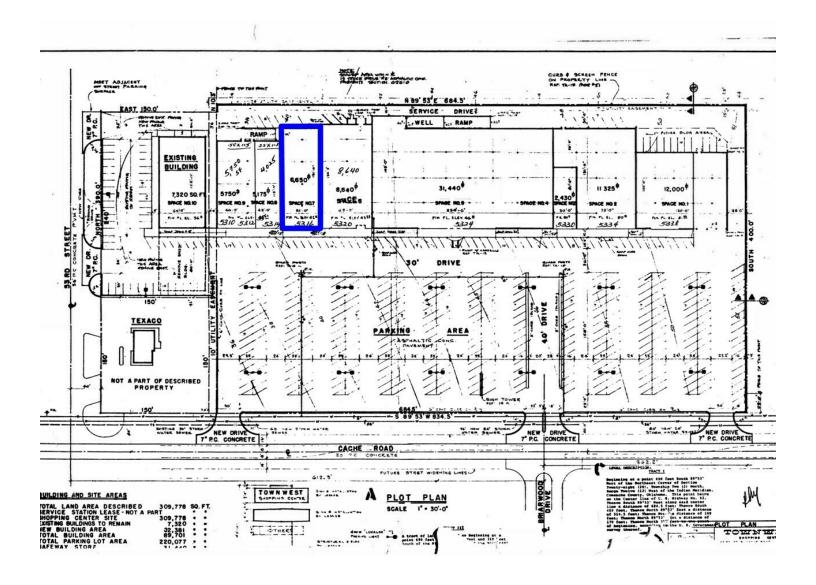

#### **OFFERING SUMMARY**

**PROPERTY OVERVIEW** 

Available SF: 6,650 SF

Lease Rate: \$12.00 SF/yr

\$1.81 SF/YR NNN

Lot Size: 7.11 Acres

Building Size: 89,701 SF

Zoning: C-5

Large retail space for lease in the TownWest Shopping Center. Space has large open retail area, offices, large storage area and private restrooms. Property is located on one of the busiest streets in Lawton with a daily traffic count of over 34,000 per day. Other tenants located in the Center are Young's Donuts, Ocean Dental, Dollar General, Urban Air, Kudo, Anytime Fitness, and Texas Roadhouse Restaurant. Surrounding businesses include Southwest Mazda, Stripes, White Buffalo Coffee Bar, Anderson Pharmacy, Knockout's Hair Cuts, & The Hangout.