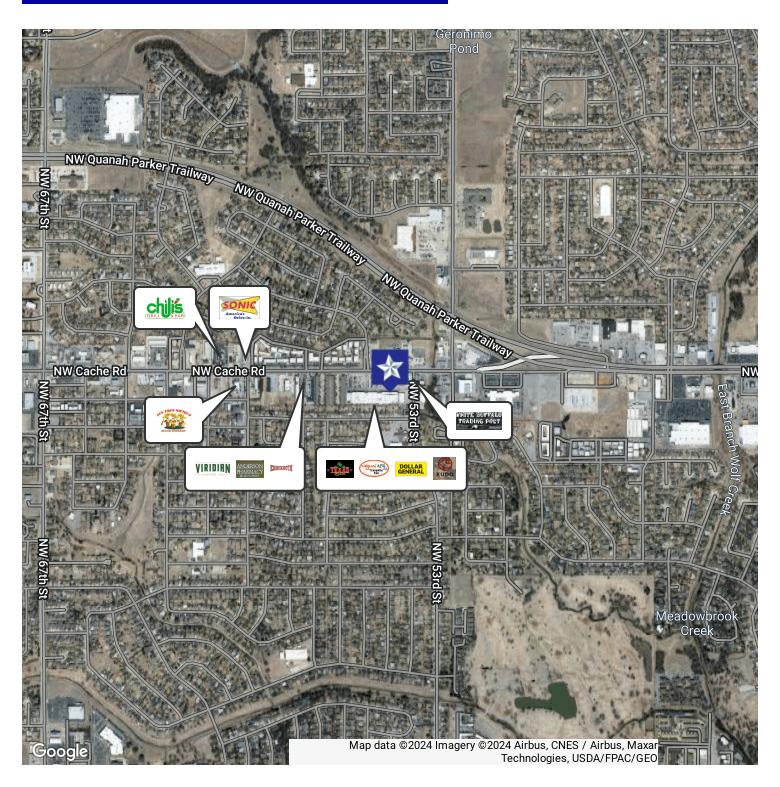

Large retail space for lease in the TownWest Shopping Center. Space has large open retail area, offices, large storage area and private restrooms. Property is located on one of the busiest streets in Lawton with a daily traffic count of over 34,000 per day. Other tenants located in the Center are Young's Donuts, Ocean Dental, Dollar General, Urban Air, Kudo, Anytime Fitness, and Texas Roadhouse Restaurant. Surrounding businesses include Southwest Mazda, Stripes, White Buffalo Coffee Bar, Anderson Pharmacy, Knockout's Hair Cuts, & The Hangout.