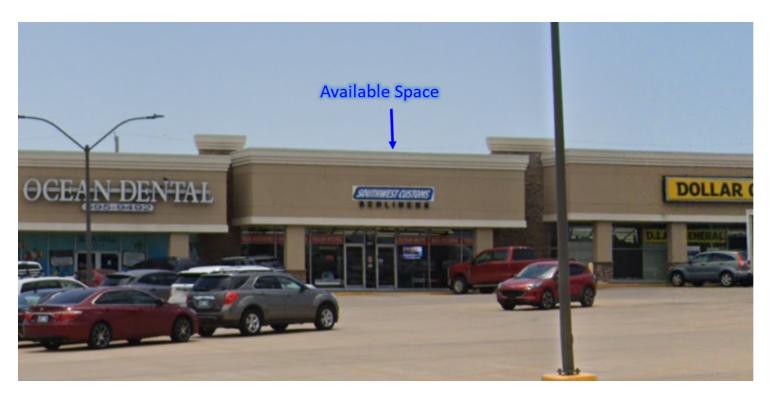

Large retail space for lease in the TownWest Shopping Center. Space has large open retail area, offices, large storage area and private restrooms. Property is located on one of the busiest streets in Lawton with a daily traffic count of over 34,000 per day. Other tenants located in the Center are Young's Donuts, Ocean Dental, Dollar General, Urban Air, Kudo, Anytime Fitness, and Texas Roadhouse Restaurant. Surrounding businesses include Southwest Mazda, Stripes, White Buffalo Coffee Bar, Anderson Pharmacy, Knockout's Hair Cuts, & The Hangout.

### **PROPERTY HIGHLIGHTS**

- Large Retail Space for Lease
- Open Retail Area
- High Traffic Count Street