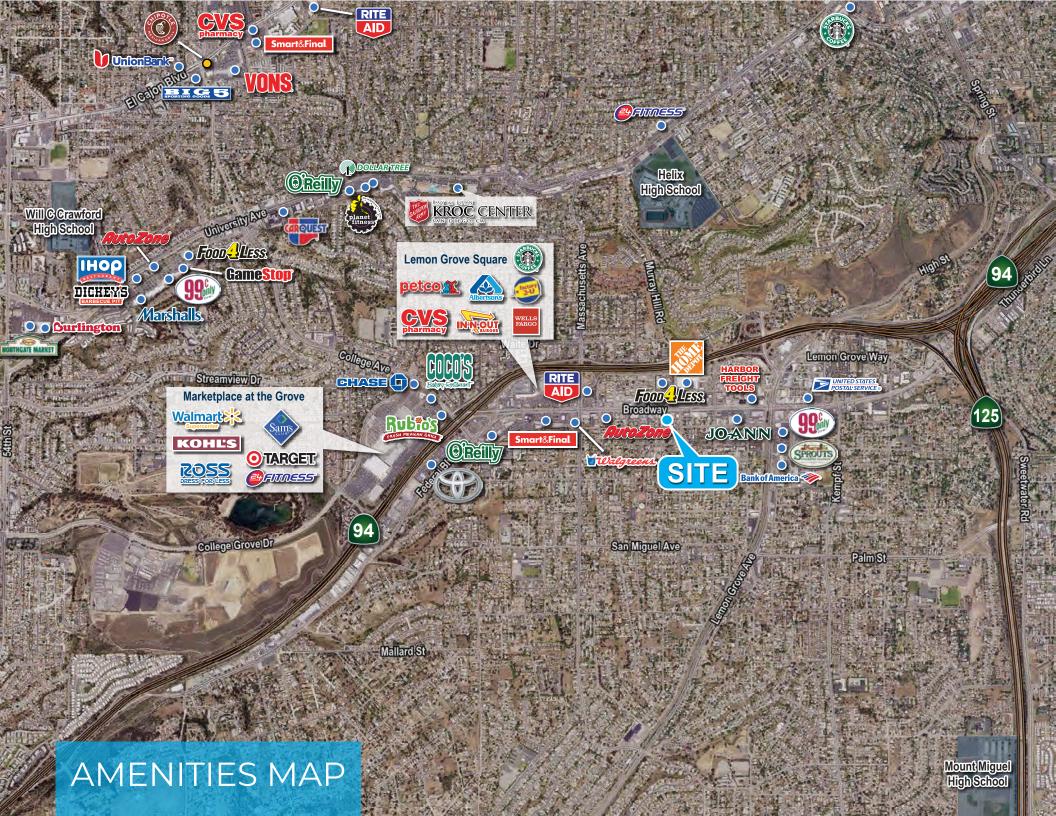

## SITE PLAN

AVERAGE HOUSEHOLD INCOME MILE \$81,889

3 MILE \$86,578 DAYTIME EMPLOYMENT

1 MILE MILE 7,460 54,942

51,481 CPD

BROADWAY + CITRUS W

155,984 CPD

INTERSTATE 94 + WAITE DR E

149,996 CPD

INTERSTATE 94 + MASSACHUSETTS AVE W

POPULATION

1 MILE 21,956 3 MILE 211,206

DAYTIME BUSINESSESS

1 MILE 1,025 8,177

5090 Shoreham Place Suite 100 San Diego, CA 92122 information@cast-cap.com (702)-802-4660