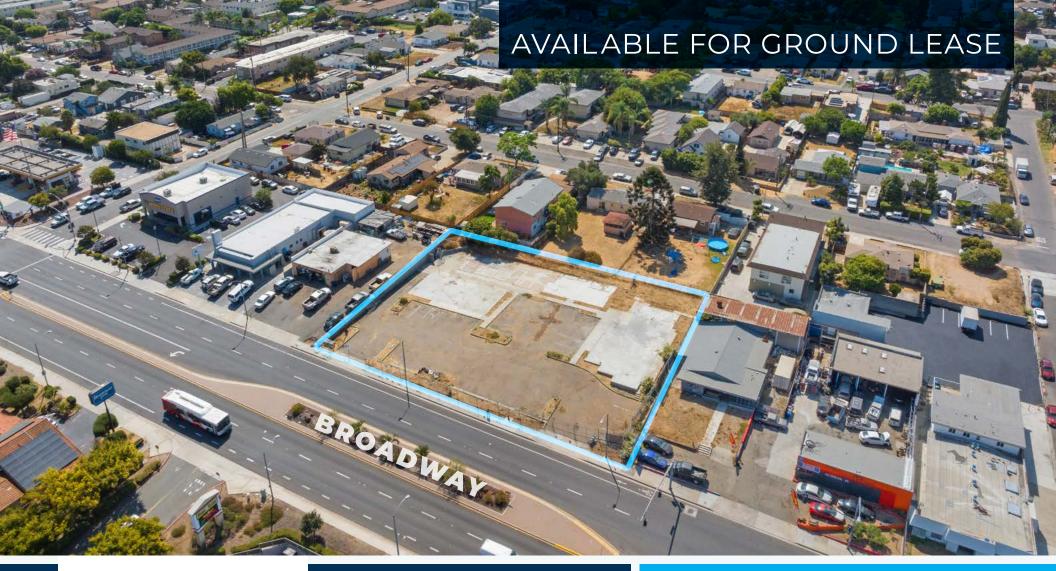

## 27,007 SF SITE AVAILABLE - GROUND LEASE **ENTITLED PLANS WITH PERMITS SUBMITTED** 7431-7455 BROADWAY | LEMON GROVE, CALIFORNIA 91945 BROADWAY CAST RYAN KING **JOSH SIMMS** 858.458.3322 858.458.3336 ryan.king@cast-cap.com josh.simms@cast-cap.com License #01885401 License #02080261

AT A GLANCE

**0.62 AC**LAND SIZE

86 (VERY WALKABLE)
WALK SCORE®

\$200,000 NNN GROUND RENT

DRIVE-THRU ALLOWED BY RIGHT UNDER GENERAL COMMERCIAL ZONE

[CLICK HERE FOR ALLOWABLE USES]