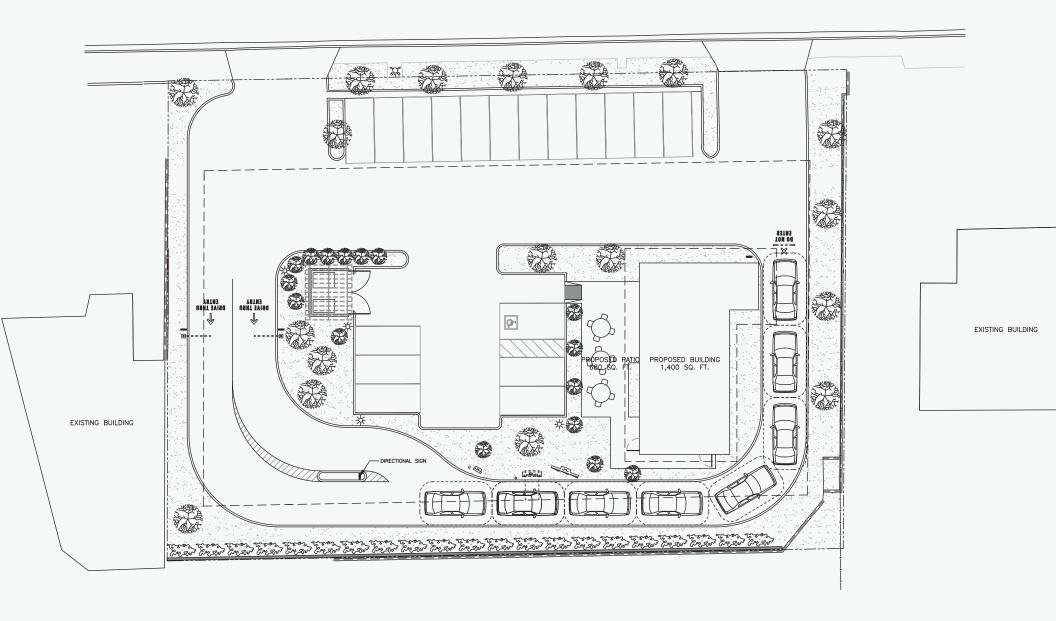

## SITE PLAN

AVERAGE HOUSEHOLD INCOME MILE \$81,889

3 MILE \$86,578 DAYTIME EMPLOYMENT

1 MILE MILE 7,460 54,942

51,481 CPD

BROADWAY + CITRUS W

155,984 CPD

INTERSTATE 94 + WAITE DR E