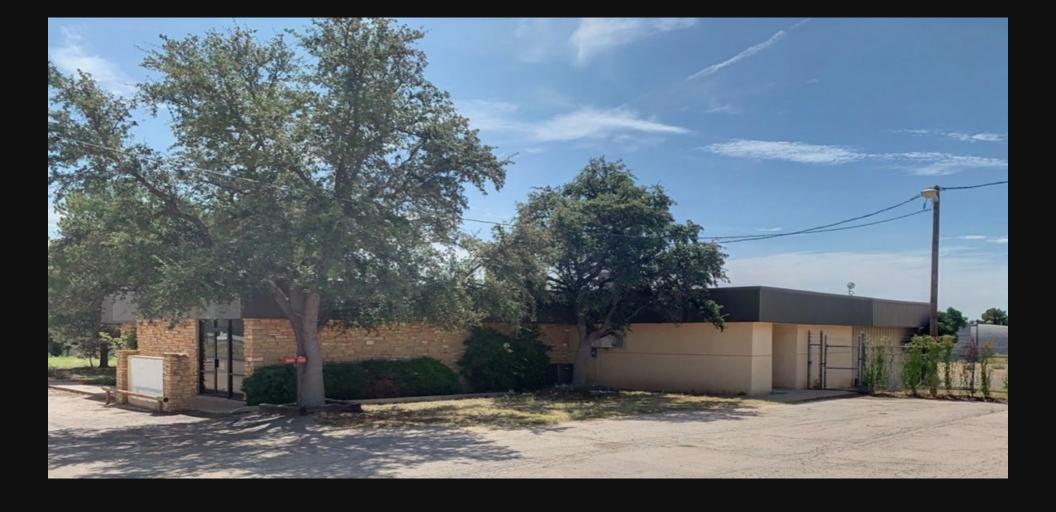

#### I-20 FRONTAGE - 2.9AC

**Commercial Office Building** located in the Delaware Basin and in the heart of the West Texas Permian Ba-sin. The office building is sited on 2.9 AC with attached covered parking. The building offers 9 offices, a conference room, meeting room, copy room, kitchen, and storage room. There is a Fueling Station with above ground tank. There is an additional 6.77 AC tract next to it that is available. Minutes away from Midland/Odessa Metro-Plex, Ft. Stockton, Pecos, and near Southeastern New Mexico.

## **PHOTOS**

Kit Prichard, Sales Agent | (432) 889-3856 | KitPritchard@ZIGLARRealty.com | ZIGLARCOMMERCIAL.COM