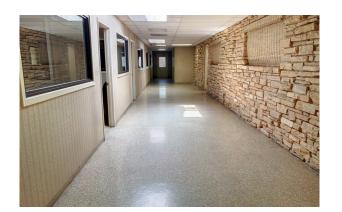

## **PHOTOS**

Kit Prichard, Sales Agent | (432) 889-3856 | KitPritchard@ZIGLARRealty.com | ZIGLARCOMMERCIAL.COM

#### I-20 FRONTAGE - 2.9AC

**Commercial Office Building** located in the Delaware Basin and in the heart of the West Texas Permian Ba-sin. The office building is sited on 2.9 AC with attached covered parking. The building offers 9 offices, a conference room, meeting room, copy room, kitchen, and storage room. There is a Fueling Station with above ground tank. There is an additional 6.77 AC tract next to it that is available. Minutes away from Midland/Odessa Metro-Plex, Ft. Stockton, Pecos, and near Southeastern New Mexico.