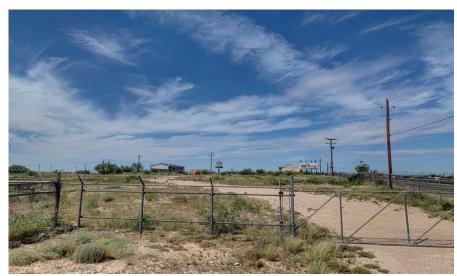

#### I-20 FRONTAGE - 2.9AC

**Commercial Office Building** located in the Delaware Basin and in the heart of the West Texas Permian Ba-sin. The office building is sited on 2.9 AC with attached covered parking. The building offers 9 offices, a conference room, meeting room, copy room, kitchen, and storage room. There is a Fueling Station with above ground tank. There is an additional 6.77 AC tract next to it that is available. Minutes away from Midland/Odessa Metro-Plex, Ft. Stockton, Pecos, and near Southeastern New Mexico.

## **PHOTOS**

Kit Prichard, Sales Agent | (432) 889-3856 | KitPritchard@ZIGLARRealty.com | ZIGLARCOMMERCIAL.COM