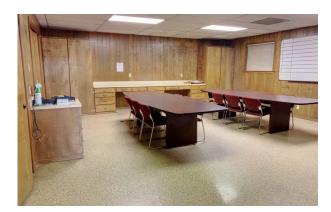

## **PHOTOS**

Kit Prichard, Sales Agent | (432) 889-3856 | KitPritchard@ZIGLARRealty.com | ZIGLARCOMMERCIAL.COM

#### I-20 FRONTAGE - 2.9AC

**Commercial Office Building** located in the Delaware Basin and in the heart of the West Texas Permian Ba-sin. The office building is sited on 2.9 AC with attached covered parking. The building offers 9 offices, a conference room, meeting room, copy room, kitchen, and storage room. There is a Fueling Station with above ground tank. There is an additional 6.77 AC tract next to it that is available. Minutes away from Midland/Odessa Metro-Plex, Ft. Stockton, Pecos, and near Southeastern New Mexico.