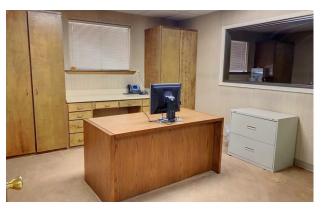

#### I-20 FRONTAGE - 2.9AC

**Commercial Office Building** located in the Delaware Basin and in the heart of the West Texas Permian Ba-sin. The office building is sited on 2.9 AC with attached covered parking. The building offers 9 offices, a conference room, meeting room, copy room, kitchen, and storage room. There is a Fueling Station with above ground tank. There is an additional 6.77 AC tract next to it that is available. Minutes away from Midland/Odessa Metro-Plex, Ft. Stockton, Pecos, and near Southeastern New Mexico.

## **PHOTOS**

Kit Prichard, Sales Agent | (432) 889-3856 | KitPritchard@ZIGLARRealty.com | ZIGLARCOMMERCIAL.COM