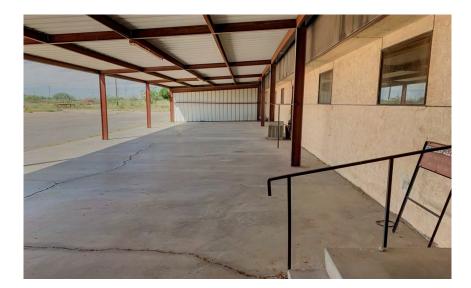

#### I-20 FRONTAGE - 2.9AC

**Commercial Office Building** located in the Delaware Basin and in the heart of the West Texas Permian Ba-sin. The office building is sited on 2.9 AC with attached covered parking. The building offers 9 offices, a conference room, meeting room, copy room, kitchen, and storage room. There is a Fueling Station with above ground tank. There is an additional 6.77 AC tract next to it that is available. Minutes away from Midland/Odessa Metro-Plex, Ft. Stockton, Pecos, and near Southeastern New Mexico.

## **PHOTOS**

Kit Prichard, Sales Agent | (432) 889-3856 | KitPritchard@ZIGLARRealty.com | ZIGLARCOMMERCIAL.COM