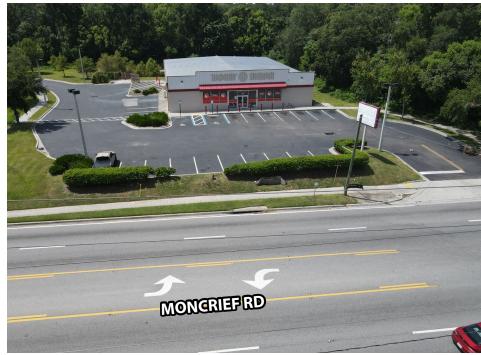

Located near the signalized intersection of Moncrief Rd and Cleveland Rd, the property boasts two convenient access points for easy entry and exit. This is a prime location ensuring high visibility and steady foot traffic, making it an ideal spot for your retail venture.

### **SURROUNDING AREA**