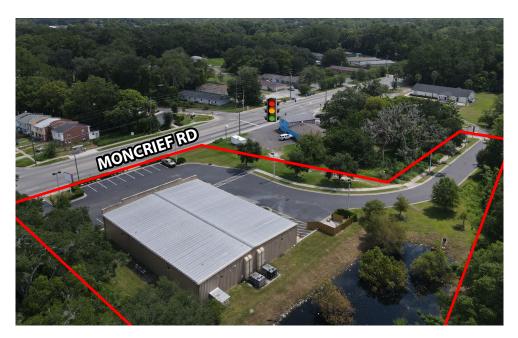

| Lot Size:            | 2.52 AC                                |
| Year Built:          | 2013                                   |
| Frontage:            | 153' on Moncrief Rd (with 1 curb cuts) |
| Property type:       | Freestanding building                  |
| Monument Signage:    | Yes                                    |
|                      |                                        |

#### **DEMOGRAPHICS**

|                          | 3 MILES  | 5 MILES  |  |
|--------------------------|----------|----------|--|
| Population               | 57,209   | 141,765  |  |
| Households               | 22,032   | 55,530   |  |
| Median Age               | 39.8     | 38.4     |  |
| Median Household Income  | \$40,148 | \$41,702 |  |
| Average Household Income | \$59.280 | \$61.808 |  |







## **PROPERTY PHOTOS**











## **PROPERTY PHOTOS**











### **SITE PLAN**



### **SURROUNDING AREA**