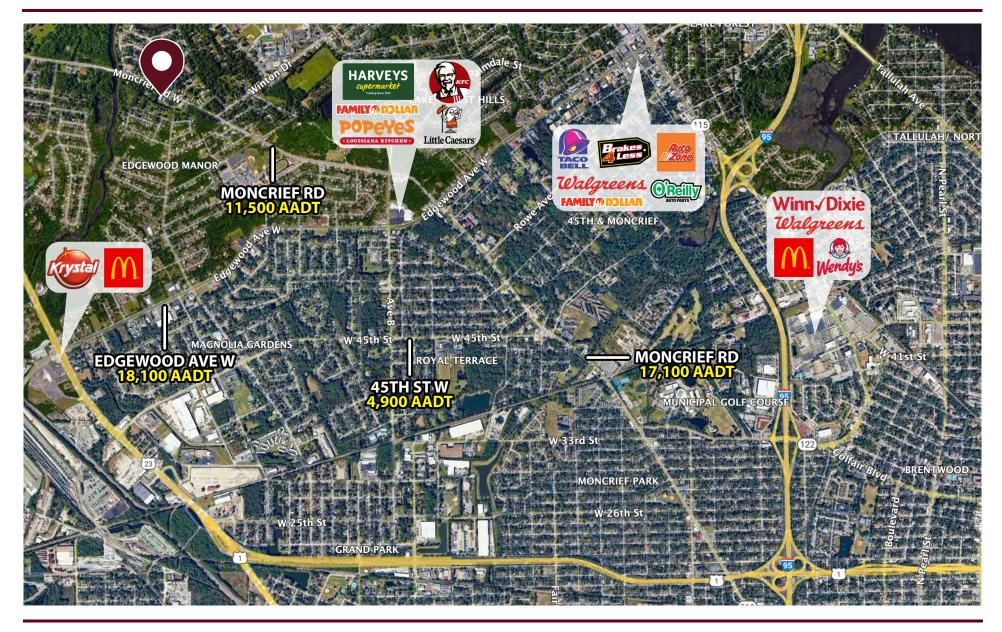

Located near the signalized intersection of Moncrief Rd and Cleveland Rd, the property boasts two convenient access points for easy entry and exit. This is a prime location ensuring high visibility and steady foot traffic, making it an ideal spot for your retail venture.

### **SURROUNDING AREA**