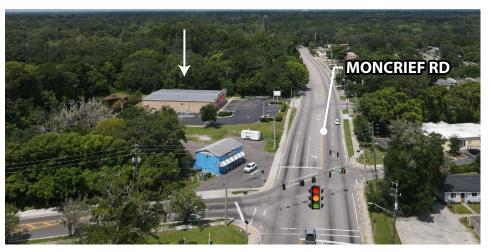

#### **PROPERTY OVERVIEW**

Available for sale or for lease. Take hold of the opportunity to establish your business at 4380 Moncrief Rd W in Jacksonville, FL, a former Family Dollar store. This freestanding retail property is zoned CN and features a spacious 8,320 SF building on a 2.52-acre lot, providing ample paved parking and prominent tall monument signage.

Located near the signalized intersection of Moncrief Rd and Cleveland Rd, the property boasts two convenient access points for easy entry and exit. This is a prime location ensuring high visibility and steady foot traffic, making it an ideal spot for your retail venture.