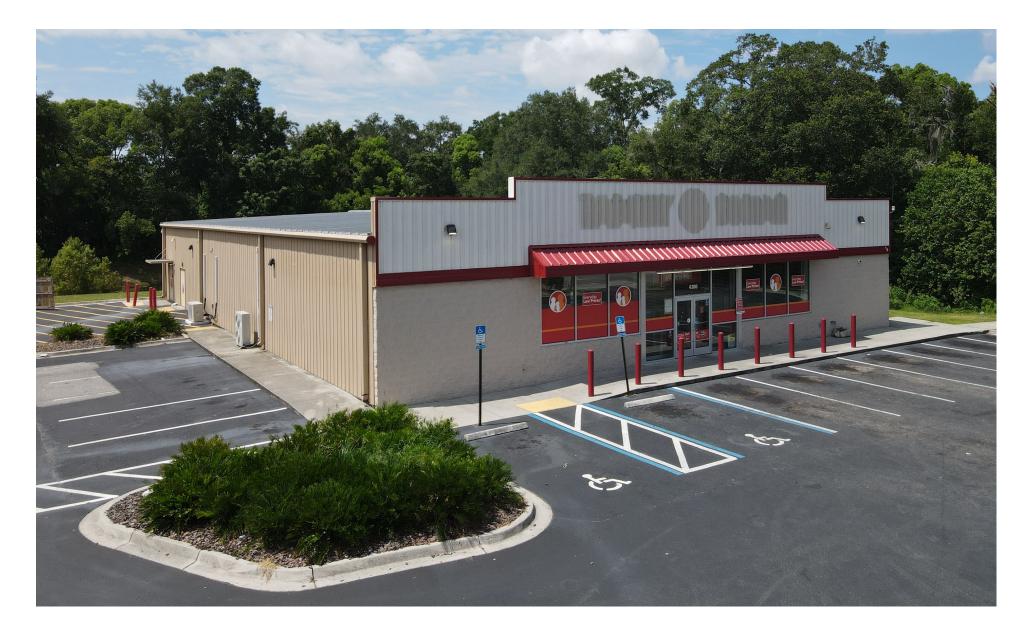

# 8,320 SF FREESTANDING BUILDING | FOR SALE OR FOR LEASE

4380 Moncrief Rd W Jacksonville, FL 32209 KAYLA DEGUZMAN D - 904.302.6930 M - 904.208.1168 kayla@cantrellmorgan.com



#### **PROPERTY OVERVIEW**

Available for sale or for lease. Take hold of the opportunity to establish your business at 4380 Moncrief Rd W in Jacksonville, FL, a former Family Dollar store. This freestanding retail property is zoned CN and features a spacious 8,320 SF building on a 2.52-acre lot, providing ample paved parking and prominent tall monument signage.

Located near the signalized intersection of Moncrief Rd and Cleveland Rd, the property boasts two convenient access points for easy entry and exit. This is a prime location ensuring high visibility and steady foot traffic, making it an ideal spot for your