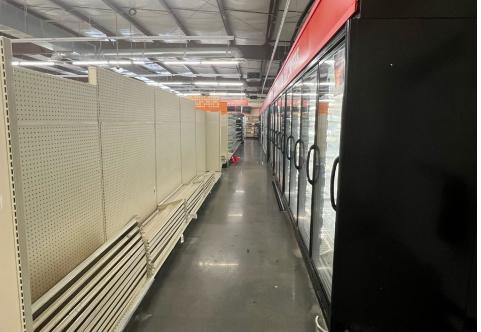

ear Built:          | 2013                                   |
| Frontage:            | 153' on Moncrief Rd (with 1 curb cuts) |
| Property type:       | Freestanding building                  |
| Monument Signage:    | Yes                                    |
|                      |                                        |

#### **DEMOGRAPHICS**

|                          | 3 MILES  | 5 MILES  |  |
|--------------------------|----------|----------|--|
| Population               | 57,209   | 141,765  |  |
| Households               | 22,032   | 55,530   |  |
| Median Age               | 39.8     | 38.4     |  |
| Median Household Income  | \$40,148 | \$41,702 |  |
| Average Household Income | \$59.280 | \$61.808 |  |







## **PROPERTY PHOTOS**











## **PROPERTY PHOTOS**











### **SITE PLAN**



### **SURROUNDING AREA**