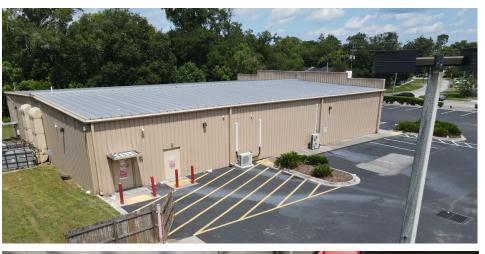

#### **PROPERTY OVERVIEW**

Available for sale or for lease. Take hold of the opportunity to establish your business at 4380 Moncrief Rd W in Jacksonville, FL, a former Family Dollar store. This freestanding retail property is zoned CN and features a spacious 8,320 SF building on a 2.52-acre lot, providing ample paved parking and prominent tall monument signage.

## **PROPERTY PHOTOS**