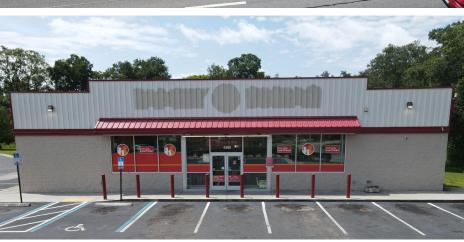

|
| Year Built:          | 2013                                   |
| Frontage:            | 153' on Moncrief Rd (with 1 curb cuts) |
| Property type:       | Freestanding building                  |
| Monument Signage:    | Yes                                    |
|                      |                                        |

#### **DEMOGRAPHICS**

|                          | 3 MILES  | 5 MILES  |  |
|--------------------------|----------|----------|--|
| Population               | 57,209   | 141,765  |  |
| Households               | 22,032   | 55,530   |  |
| Median Age               | 39.8     | 38.4     |  |
| Median Household Income  | \$40,148 | \$41,702 |  |
| Average Household Income | \$59.280 | \$61.808 |  |







## **PROPERTY PHOTOS**











## **PROPERTY PHOTOS**











### **SITE PLAN**



### **SURROUNDING AREA**