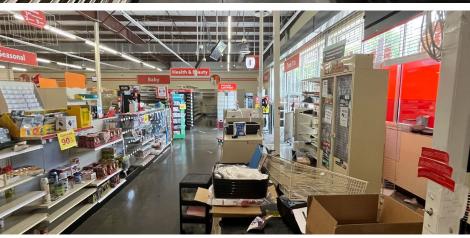

Year Built:          | 2013                                   |
| Frontage:            | 153' on Moncrief Rd (with 1 curb cuts) |
| Property type:       | Freestanding building                  |
| Monument Signage:    | Yes                                    |
|                      |                                        |

#### **DEMOGRAPHICS**

|                          | 3 MILES  | 5 MILES  |  |
|--------------------------|----------|----------|--|
| Population               | 57,209   | 141,765  |  |
| Households               | 22,032   | 55,530   |  |
| Median Age               | 39.8     | 38.4     |  |
| Median Household Income  | \$40,148 | \$41,702 |  |
| Average Household Income | \$59.280 | \$61.808 |  |







## **PROPERTY PHOTOS**











## **PROPERTY PHOTOS**











### **SITE PLAN**



### **SURROUNDING AREA**