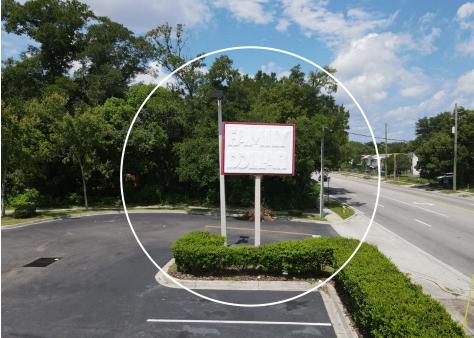

#### **PROPERTY OVERVIEW**

Available for sale or for lease. Take hold of the opportunity to establish your business at 4380 Moncrief Rd W in Jacksonville, FL, a former Family Dollar store. This freestanding retail property is zoned CN and features a spacious 8,320 SF building on a 2.52-acre lot, providing ample paved parking and prominent tall monument signage.

## **PROPERTY PHOTOS**