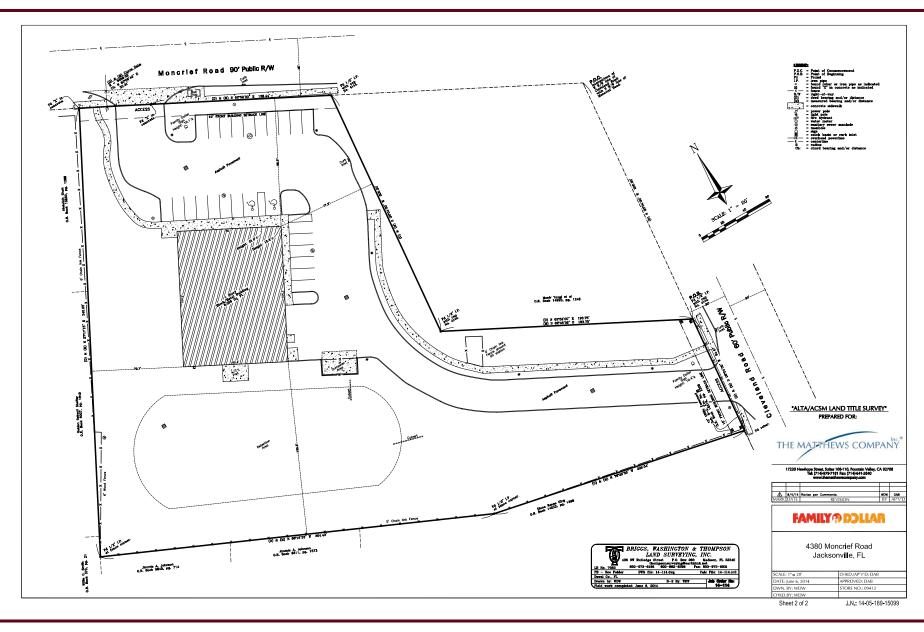

013                                   |
| Frontage:            | 153' on Moncrief Rd (with 1 curb cuts) |
| Property type:       | Freestanding building                  |
| Monument Signage:    | Yes                                    |
|                      |                                        |

#### **DEMOGRAPHICS**

|                          | 3 MILES  | 5 MILES  |  |
|--------------------------|----------|----------|--|
| Population               | 57,209   | 141,765  |  |
| Households               | 22,032   | 55,530   |  |
| Median Age               | 39.8     | 38.4     |  |
| Median Household Income  | \$40,148 | \$41,702 |  |
| Average Household Income | \$59.280 | \$61.808 |  |







## **PROPERTY PHOTOS**











## **PROPERTY PHOTOS**











### **SITE PLAN**



### **SURROUNDING AREA**