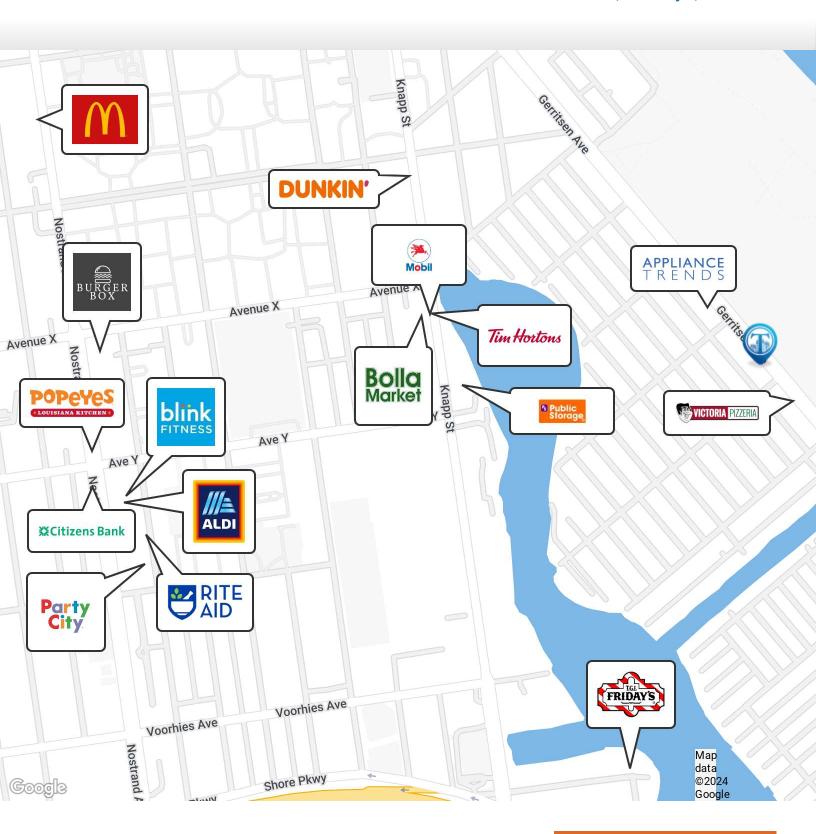

Neatest Transit: B31, BM4, B4, & BM3 bus lines.

Nearby tenants include Tim Hortons, Dollar Tree, Walgreens, Burger King, Key Food Supermarkets, IHOP, The UPS Store, Cinnabon, ALDI, Public Storage, Rite Aid, Party City, Blink Fitness, Advance Auto Parts, Citizens, Popeyes Louisiana Kitchen, H&R Block, Sherwin-Williams Paint Store, Family Dollar, McDonald's, Victoria Pizzeria, Appliance Trends, Fali Beauty Bar, Knapp Street Pizza, Move U Fitness, and more!

#### Retailer Map

2692 Gerritsen Ave, Brooklyn, NY 11229

FOR LEASE • 2,000 SF • For Pricing

Call: 718-437-6100

Shlomi Bagdadi 718.437.6100 sb@tristatecr.com

Moshe Akiva
718.437.6100 x116

Moshe.A@TriStateCR.com