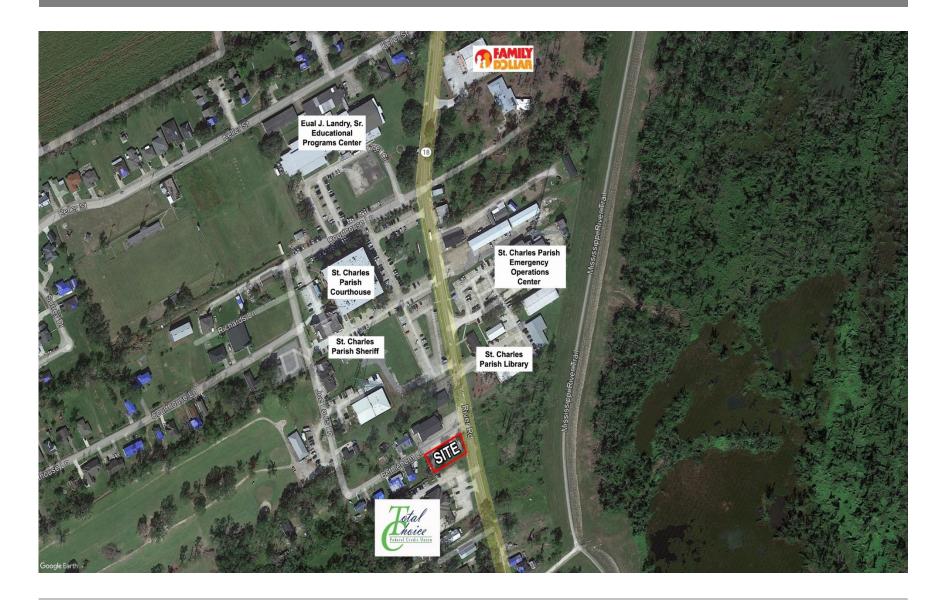

Parish courthouse and associated parish operations including assessor, department of motor vehicles, library, emergency operations center. Additional nearby uses include Family Dollar, law offices, post

office, and credit union.

Zoning: CR1 (Residential - Commercial Transition)

Site Improvements: Cleared and filled site; former residence converted to office onsite was demolished subsequent to

Hurricane Ida. Remnant site improvements include parking lot and parish sewer connection is available.