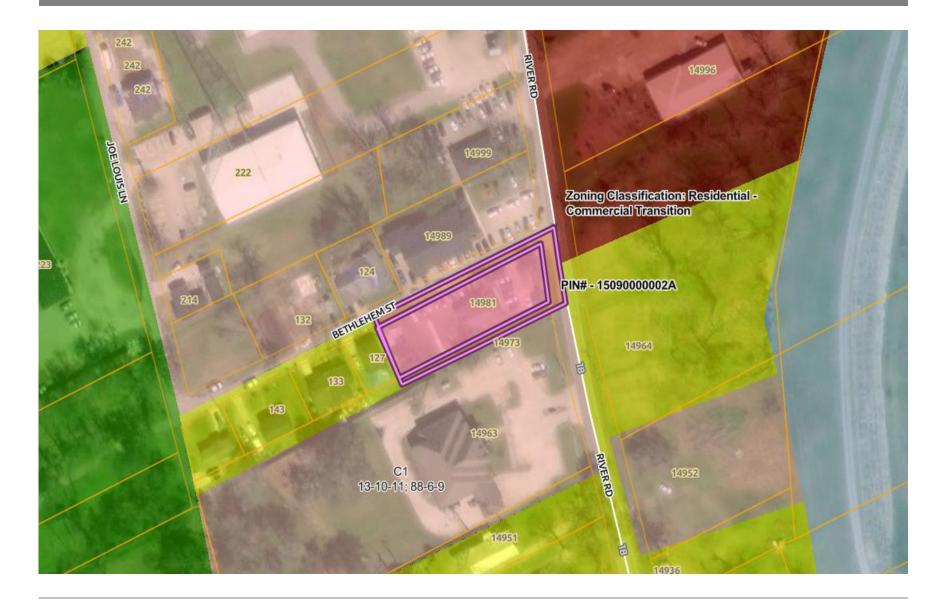

## OFFERING SUMMARY:

Address: 14981 River Road

Hahnville, LA

Land Area: Corner site containing 16,000 square feet (80' x 200')

Location: High visibility along River Road corridor at the corner of River Road and Bethlehem Lane. Near St. Charles

office, and credit union.

Zoning: CR1 (Residential - Commercial Transition)

Site Improvements: Cleared and filled site; former residence converted to office onsite was demolished subsequent to

Hurricane Ida. Remnant site improvements include parking lot and parish sewer connection is available.