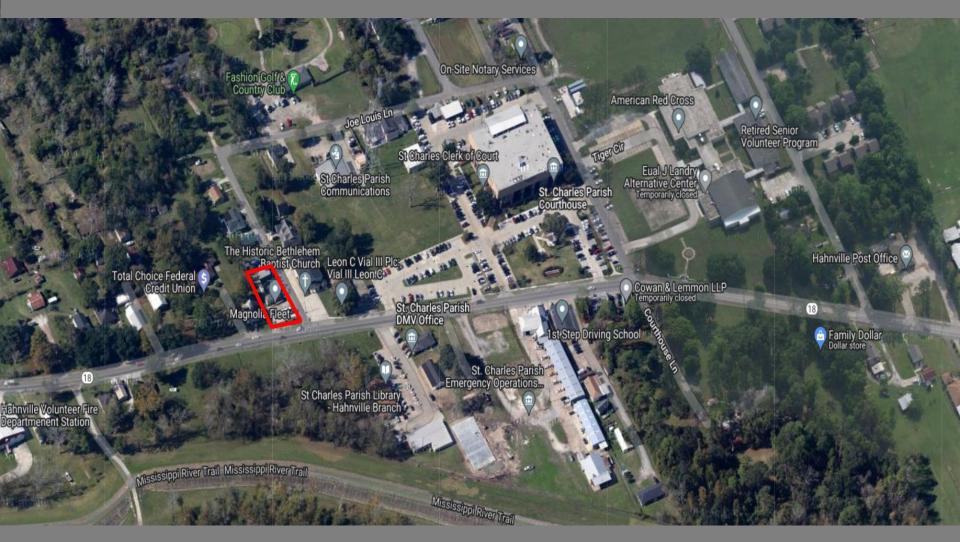

Parish courthouse and associated parish operations including assessor, department of motor vehicles, library, emergency operations center. Additional nearby uses include Family Dollar, law offices, post

office, and credit union.

Zoning: CR1 (Residential - Commercial Transition)

Site Improvements: Cleared and filled site; former residence converted to office onsite was demolished subsequent to

Hurricane Ida. Remnant site improvements include parking lot and parish sewer connection is available.