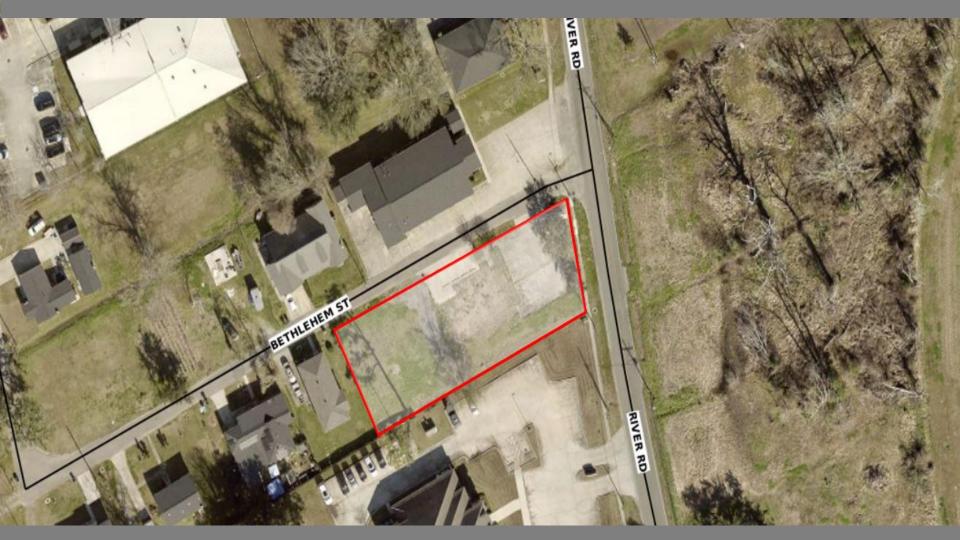

## OFFERING SUMMARY:

Address: 14981 River Road

Hahnville, LA

Land Area: Corner site containing 16,000 square feet (80' x 200')

Location: High visibility along River Road corridor at the corner of River Road and Bethlehem Lane. Near St. Charles

Parish courthouse and associated parish operations including assessor, department of motor vehicles, library, emergency operations center. Additional nearby uses include Family Dollar, law offices, post

office, and credit union.

Zoning: CR1 (Residential - Commercial Transition)

Site Improvements: Cleared and filled site; former residence converted to office onsite was demolished subsequent to

Hurricane Ida. Remnant site improvements include parking lot and parish sewer connection is available.