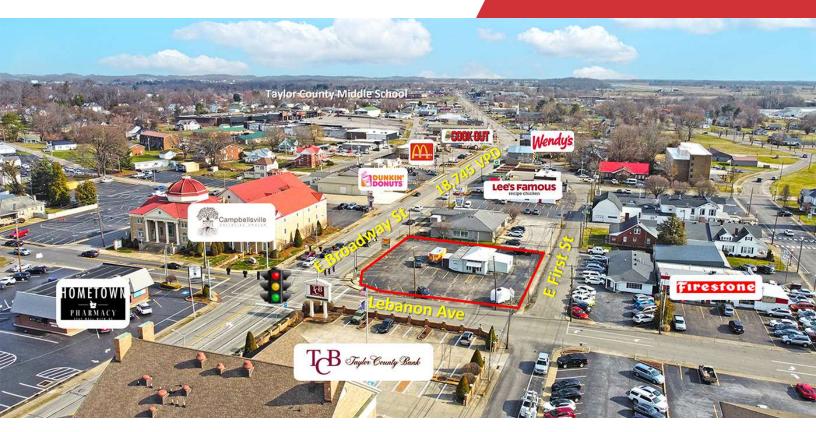

### Hard Corner Signalized Site

200 Lebanon Ave Campbellsville, Kentucky 42718

#### **Property Highlights**

- +/-0.43 AC retail pad located in the heart of Campbellsville
- +/- 1,135 SF existing building currently on-site; Former Car Dealership location
- Bordered by three separate roads convenient ingress/egress
- Existing building could be re-used or razed for new redevelopment
- Located within close proximity to Campbellsville University and downtown Campbellsville
- Highest daily traffic counts in Campbellsville of 18,745
   VPD at this intersection
- Sale Price: \$650,000