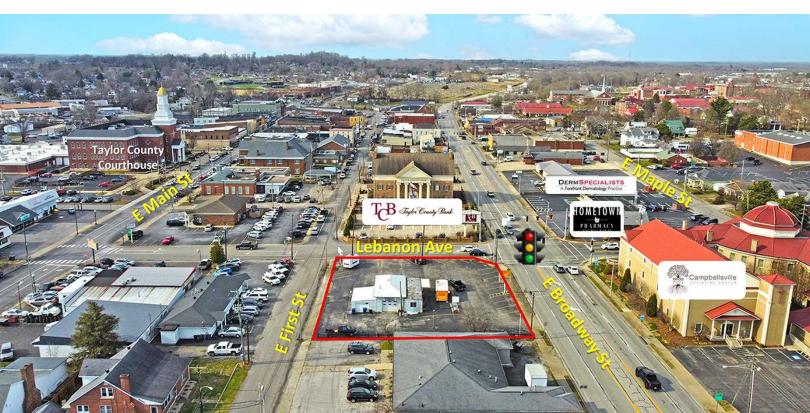

### Hard Corner Signalized Site

200 Lebanon Ave Campbellsville, Kentucky 42718

#### **Property Highlights**

- +/-0.43 AC retail pad located in the heart of Campbellsville
- +/- 1,135 SF existing building currently on-site; Former Car Dealership location
- Bordered by three separate roads convenient ingress/egress
- Existing building could be re-used or razed for new redevelopment
- Located within close proximity to Campbellsville University and downtown Campbellsville
- Highest daily traffic counts in Campbellsville of 18,745
   VPD at this intersection
- Sale Price: \$650,000