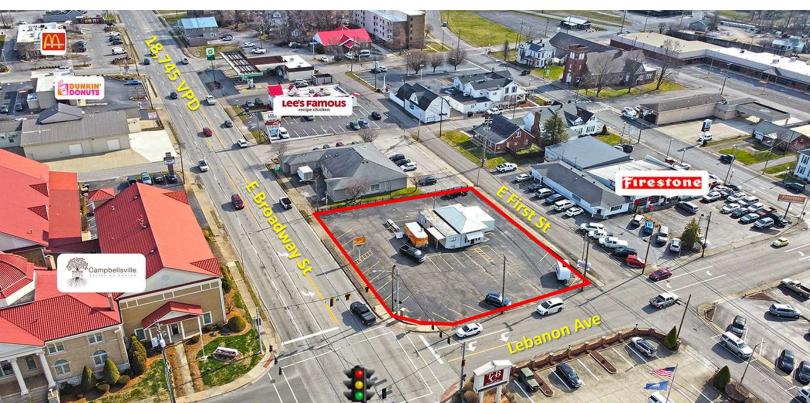

### Hard Corner Signalized Site

200 Lebanon Ave Campbellsville, Kentucky 42718

#### **Property Highlights**

- +/-0.43 AC retail pad located in the heart of Campbellsville
- +/- 1,135 SF existing building currently on-site; Former Car Dealership location
- Bordered by three separate roads convenient ingress/egress
- Existing building could be re-used or razed for new redevelopment
- Located within close proximity to Campbellsville University and downtown Campbellsville
- Highest daily traffic counts in Campbellsville of 18,745
   VPD at this intersection
- Sale Price: \$650,000