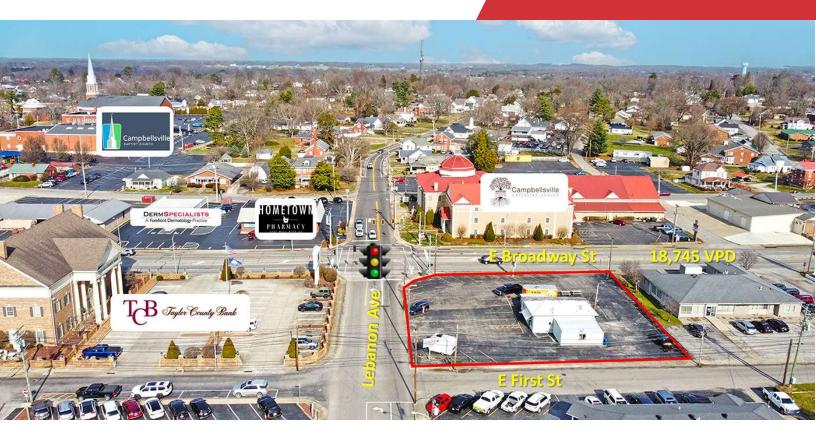

### Hard Corner Signalized Site

200 Lebanon Ave Campbellsville, Kentucky 42718

#### **Property Highlights**

- +/-0.43 AC retail pad located in the heart of Campbellsville
- +/- 1,135 SF existing building currently on-site; Former Car Dealership location
- Bordered by three separate roads convenient ingress/egress
- Existing building could be re-used or razed for new redevelopment
- Located within close proximity to Campbellsville University and downtown Campbellsville
- Highest daily traffic counts in Campbellsville of 18,745
   VPD at this intersection
- Sale Price: \$650,000