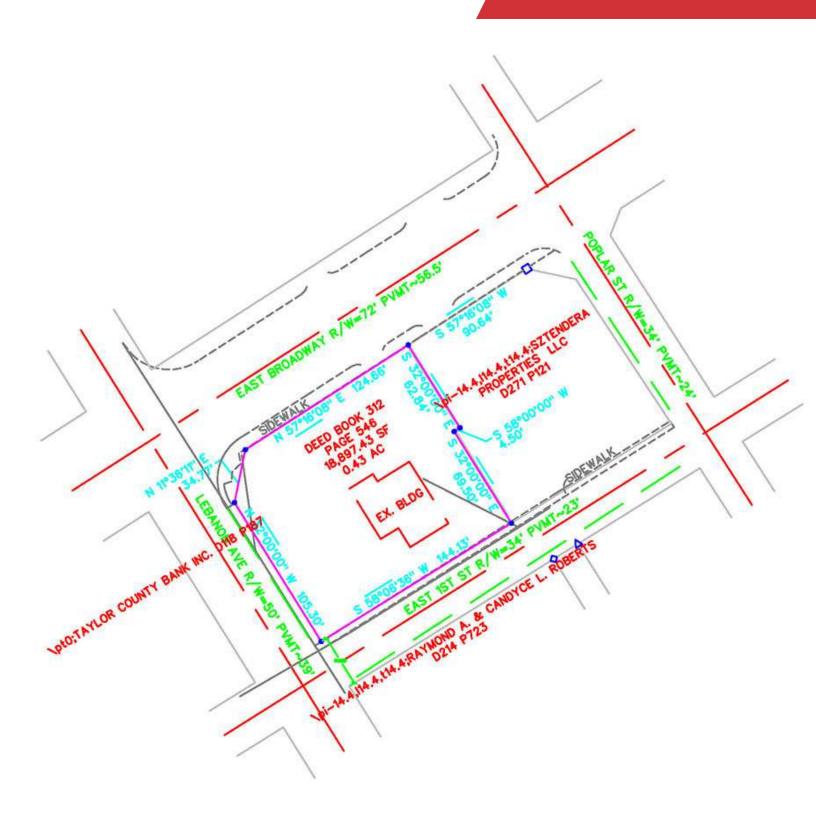

#### **Property Highlights**

- +/-0.43 AC retail pad located in the heart of Campbellsville
- +/- 1,135 SF existing building currently on-site; Former Car Dealership location
- Bordered by three separate roads convenient ingress/egress
- Existing building could be re-used or razed for new redevelopment
- Located within close proximity to Campbellsville University and downtown Campbellsville
- Highest daily traffic counts in Campbellsville of 18,745
   VPD at this intersection
- Sale Price: \$650,000

#### Offering Summary

| Sale Price: | \$650,000  |  |
|-------------|------------|--|
| Lot Size:   | 0.43 Acres |  |