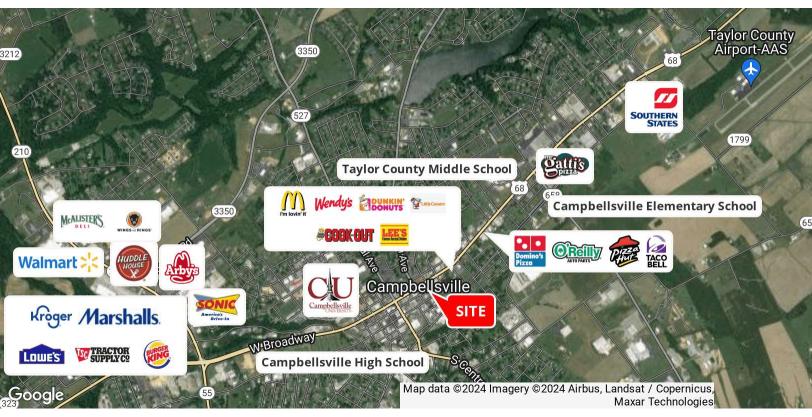

#### **Property Highlights**

- +/-0.43 AC retail pad located in the heart of Campbellsville
- +/- 1,135 SF existing building currently on-site; Former Car Dealership location
- Bordered by three separate roads convenient ingress/egress
- Existing building could be re-used or razed for new redevelopment
- Located within close proximity to Campbellsville University and downtown Campbellsville
- Highest daily traffic counts in Campbellsville of 18,745
   VPD at this intersection
- Sale Price: \$650,000