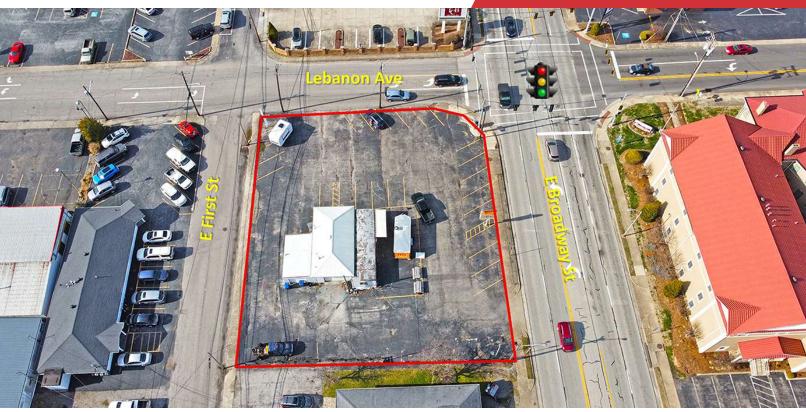

### Hard Corner Signalized Site

200 Lebanon Ave Campbellsville, Kentucky 42718

#### **Property Highlights**

- +/-0.43 AC retail pad located in the heart of Campbellsville
- +/- 1,135 SF existing building currently on-site; Former Car Dealership location
- Bordered by three separate roads convenient ingress/egress
- Existing building could be re-used or razed for new redevelopment
- Located within close proximity to Campbellsville University and downtown Campbellsville
- Highest daily traffic counts in Campbellsville of 18,745
   VPD at this intersection
- Sale Price: \$650,000