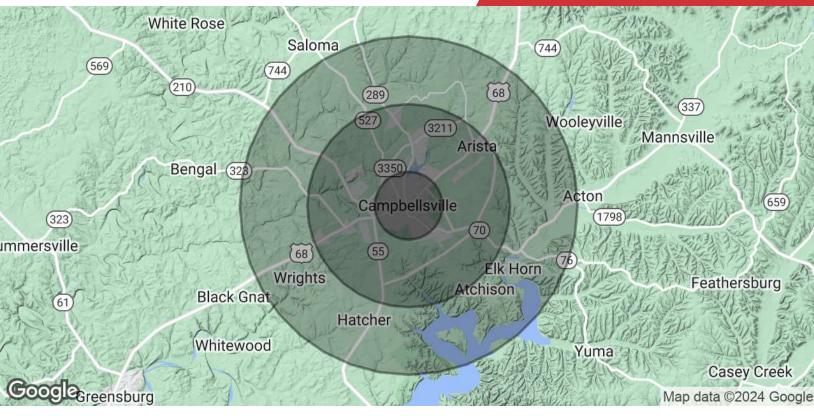

#### Paul Ray Smith, Jr

Executive Vice President
O: 859 422 4401
prsmith@naiisaac.com | KY #183529

| Population                           | 1 Mile              | 3 Miles              | 5 Miles              |
|--------------------------------------|---------------------|----------------------|----------------------|
| Total Population                     | 5,284               | 13,574               | 18,385               |
| Average Age                          | 37.5                | 36.3                 | 37.6                 |
| Average Age (Male)                   | 38.4                | 34.1                 | 34.8                 |
| Average Age (Female)                 | 36.8                | 38.8                 | 40.4                 |
|                                      |                     |                      |                      |
| Households & Income                  | 1 Mile              | 3 Miles              | 5 Miles              |
| Households & Income Total Households | <b>1 Mile</b> 2,384 | <b>3 Miles</b> 5,663 | <b>5 Miles</b> 7,748 |
|                                      | _                   |                      |                      |
| Total Households                     | 2,384               | 5,663                | 7,748                |