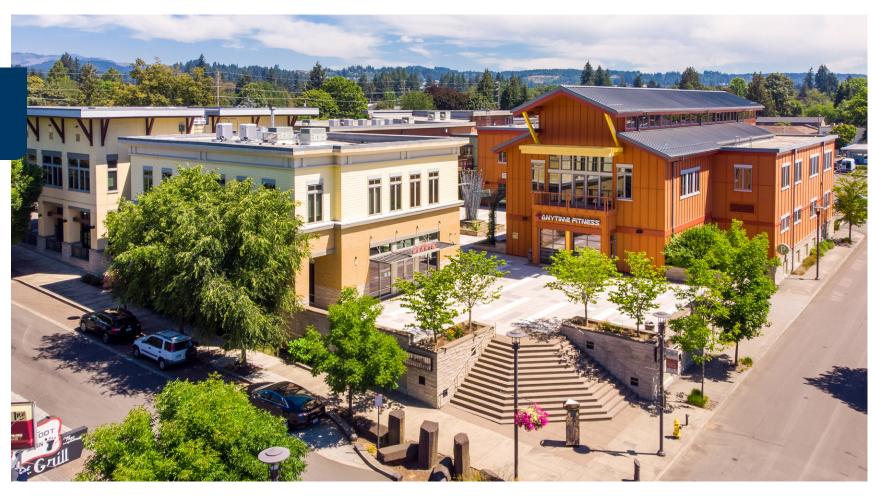

## WASHOUGAL TOWN SQUARE

### 1700 Main Street, Washougal, WA 98671

Washougal Town Square is a mixed-use project, located in downtown Washougal, Washington, with a combined 48,000 square feet of retail and commercial office space. In 2008, this building was awarded LEED certification at the Silver level by the U.S. Green Building Council.. Relax, grab a cup of coffee, read the newspaper, shop at local merchants or enjoy a meal. Listen to live music in the courtyard, stroll along the river trail, or visit local farmers market.

# Total SF 50,000 SF Built 2008 Parking Free on-site parking garage Amenity 2nd Floor deck for office tenants Building Class B Extra Features LEED Silver Certified Design Virtual Tour Click to see Office Suite 248