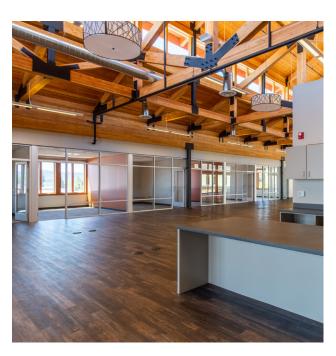

# Total SF 50,000 SF Built 2008 Parking Free on-site parking garage Amenity 2nd Floor deck for office tenants Building Class B Extra Features LEED Silver Certified Design Virtual Tour Click to see Office Suite 248

| OFFICE AVAILABLE  |           |                           |  |  |
|-------------------|-----------|---------------------------|--|--|
| Office, Suite 248 | 7,545 RSF | \$29.50/RSF, Full Service |  |  |