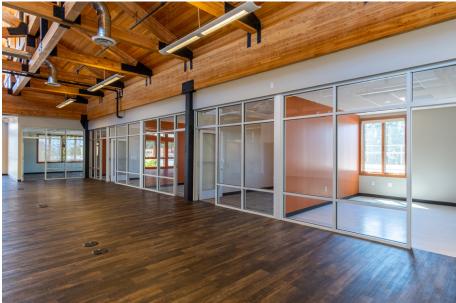

# Total SF 50,000 SF Built 2008 Parking Free on-site parking garage Amenity 2nd Floor deck for office tenants Building Class B Extra Features LEED Silver Certified Design Virtual Tour Click to see Office Suite 248

| OFFICE AVAILABLE  |           |                           |  |  |
|-------------------|-----------|---------------------------|--|--|
| Office, Suite 248 | 7,545 RSF | \$29.50/RSF, Full Service |  |  |