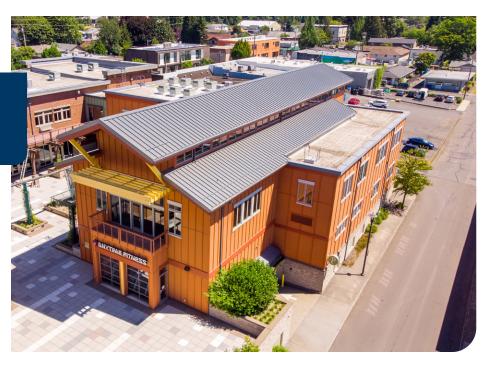

## WASHOUGAL TOWN SQUARE

### 1700 Main Street, Washougal, WA 98671

Washougal Town Square is a mixed-use project, located in downtown Washougal, Washington, with a combined 48,000 square feet of retail and commercial office space. In 2008, this building was awarded LEED certification at the Silver level by the U.S. Green Building Council.. Relax, grab a cup of coffee, read the newspaper, shop at local merchants or enjoy a meal. Listen to live music in the courtyard, stroll along the river trail, or visit local farmers market.

# Total SF 50,000 SF Built 2008 Parking Free on-site parking garage Amenity 2nd Floor deck for office tenants Building Class B Extra Features LEED Silver Certified Design Virtual Tour Click to see Office Suite 248