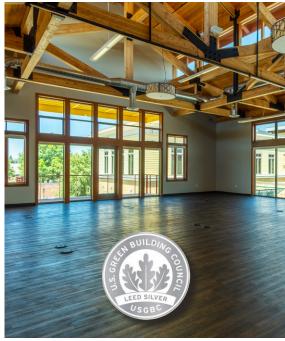

### 1700 Main Street, Washougal, WA 98671

Washougal Town Square is a mixed-use project, located in downtown Washougal, Washington, with a combined 48,000 square feet of retail and commercial office space. In 2008, this building was awarded LEED certification at the Silver level by the U.S. Green Building Council.. Relax, grab a cup of coffee, read the newspaper, shop at local merchants or enjoy a meal. Listen to live music in the courtyard, stroll along the river trail, or visit local farmers market.

# Total SF 50,000 SF Built 2008 Parking Free on-site parking garage Amenity 2nd Floor deck for office tenants Building Class B Extra Features LEED Silver Certified Design Virtual Tour Click to see Office Suite 248