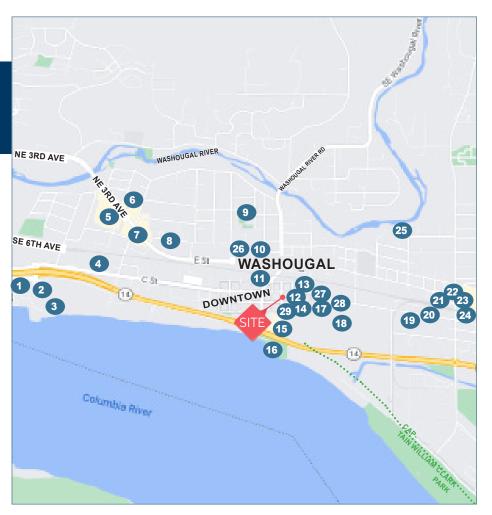

### AREA HIGHLIGHTS

- 1. PARKER'S LANDING WATERFRONT
- 2. NINEBARK APARTMENTS (2023)
- 3. BLACK PEARL ON THE COLUMBIA
- 4. DOOMSDAY BREWING COMPANY
- 5. MCDONALD'S
- 6. TACO BELL
- 7. IQ CREDIT UNION
- 8. CHASE BANK
- 9. ELIZABETH PARK
- 10. LOS DOS COMPADRES II

- 11. WASHOUGAL COMMUNITY LIBRARY
- 12. J TERIYAKI
- 13. TRAP DOOR BREWING
- 14. 2 RIVERS BAR & GRILL
- 15. PENDLETON
- 16. STEAMBOAT LANDING PARK
- 17. WASHOUTAL HARDWARE
- 18. PENDLETON BASEBALL FIELD
- 19. BI-MART
- 20. SHELL

- 21. JACK IN THE BOX
- 22. SAFEWAY
- 23. EVERGREEN MARKETPLACE
- 24. SMEADS PUB
- 25. HATHAWAY PARK PICKLEBALL
- 26. ASHWOOD TAPS AND TRUCKS
- 27. FOREST MOON YOGA
- 28. MIERE CATERING
- 29. WASHOUGAL COFFEE CO