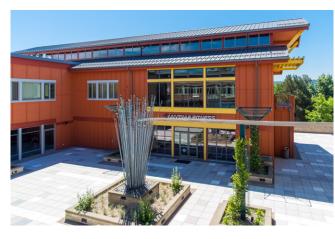

### 1700 Main Street, Washougal, WA 98671

Washougal Town Square is a mixed-use project, located in downtown Washougal, Washington, with a combined 48,000 square feet of retail and commercial office space. In 2008, this building was awarded LEED certification at the Silver level by the U.S. Green Building Council.. Relax, grab a cup of coffee, read the newspaper, shop at local merchants or enjoy a meal. Listen to live music in the courtyard, stroll along the river trail, or visit local farmers market.

# Total SF 50,000 SF Built 2008 Parking Free on-site parking garage Amenity 2nd Floor deck for office tenants Building Class B Extra Features LEED Silver Certified Design Virtual Tour Click to see Office Suite 248