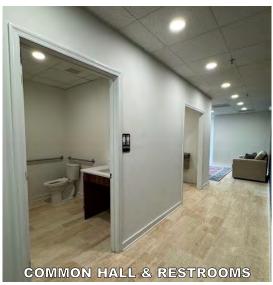

### PROPERTY HIGHLIGHTS

- Availabilities: 200-A Nat Turner 1,458 SF
- Full Service Lease Rate of \$18.50/SF includes utilities and janitorial service
- A shared furnished lobby welcomes you with 2 ADA restrooms and private entry system to each suite
- · Lobby and suites newly renovated with phone and IT wiring
- Exterior signage available at entrance/ front and rear of building
- Located in the award winning Port Warwick mixed-use community within an incentivized Enterprise Zone
- Walk to dining, retail and amenity based services from your office and enjoy free community based entertainment