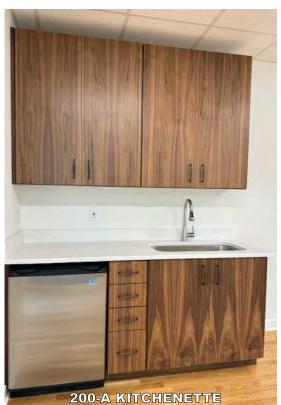

### PROPERTY HIGHLIGHTS

- Availabilities: 200-A Nat Turner 1,458 SF
- Full Service Lease Rate of \$18.50/SF includes utilities and janitorial service
- A shared furnished lobby welcomes you with 2 ADA restrooms and private entry system to each suite
- · Lobby and suites newly renovated with phone and IT wiring
- Exterior signage available at entrance/ front and rear of building
- Located in the award winning Port Warwick mixed-use community within an incentivized Enterprise Zone
- Walk to dining, retail and amenity based services from your office and enjoy free community based entertainment