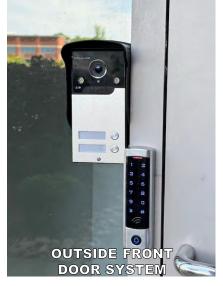

### PROPERTY HIGHLIGHTS

- Availabilities: 200-A Nat Turner 1,458 SF
- Full Service Lease Rate of \$18.50/SF includes utilities and janitorial service
- A shared furnished lobby welcomes you with 2 ADA restrooms and private entry system to each suite
- · Lobby and suites newly renovated with phone and IT wiring
- Exterior signage available at entrance/ front and rear of building
- Located in the award winning Port Warwick mixed-use community within an incentivized Enterprise Zone
- Walk to dining, retail and amenity based services from your office and enjoy free community based entertainment