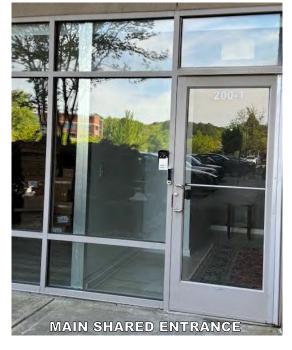

### PROPERTY HIGHLIGHTS

- Availabilities: 200-A Nat Turner 1,458 SF
- Full Service Lease Rate of \$18.50/SF includes utilities and janitorial service
- A shared furnished lobby welcomes you with 2 ADA restrooms and private entry system to each suite
- · Lobby and suites newly renovated with phone and IT wiring
- Exterior signage available at entrance/ front and rear of building
- Located in the award winning Port Warwick mixed-use community within an incentivized Enterprise Zone
- Walk to dining, retail and amenity based services from your office and enjoy free community based entertainment