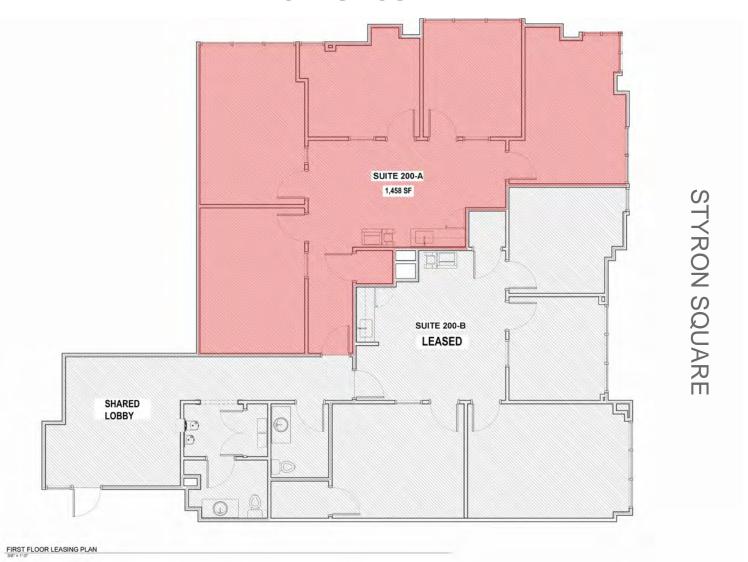

### PROPERTY HIGHLIGHTS

- Availabilities: 200-A Nat Turner 1,458 SF
- Full Service Lease Rate of \$18.50/SF includes utilities and janitorial service
- A shared furnished lobby welcomes you with 2 ADA restrooms and private entry system to each suite
- · Lobby and suites newly renovated with phone and IT wiring
- Exterior signage available at entrance/ front and rear of building
- Located in the award winning Port Warwick mixed-use community within an incentivized Enterprise Zone
- Walk to dining, retail and amenity based services from your office and enjoy free community based entertainment