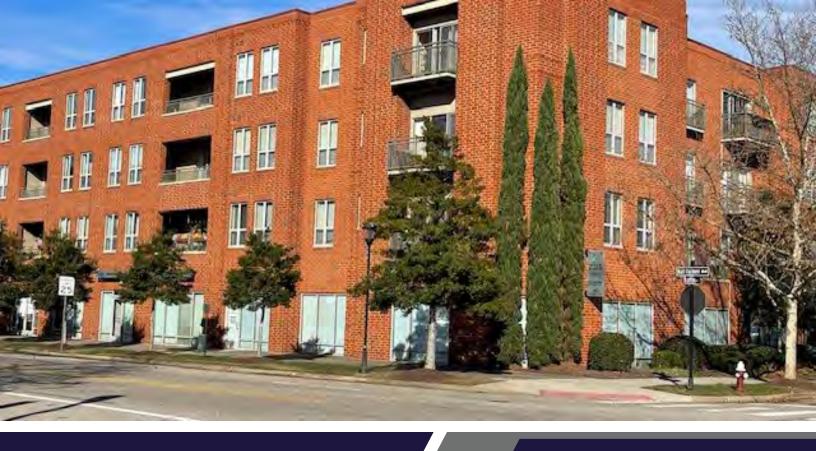

Port Warwick Newport News, VA 23606

### PROPERTY HIGHLIGHTS

- Availabilities: 200-A Nat Turner 1,458 SF
- Full Service Lease Rate of \$18.50/SF includes utilities and janitorial service
- A shared furnished lobby welcomes you with 2 ADA restrooms and private entry system to each suite
- · Lobby and suites newly renovated with phone and IT wiring
- Exterior signage available at entrance/ front and rear of building
- Located in the award winning Port Warwick mixed-use community within an incentivized Enterprise Zone
- Walk to dining, retail and amenity based services from your office and enjoy free community based entertainment