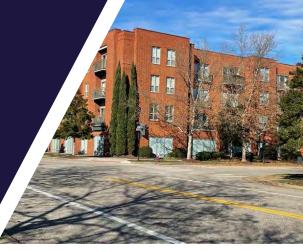

Port Warwick Newport News, VA 23606

Port Warwick, Newport News, VA 23606

Common Area

Port Warwick, Newport News, VA 23606

Port Warwick, Newport News, VA 23606

Port Warwick is a mixed-use community located off Jefferson Avenue 1 mile from City Center in Oyster Point. Businesses housed here include retail shops such as restaurants, medical offices, Sentara ER, hair salons, investing, legal services, real estate services, and counselling, etc. Approximately ±1,500 people reside in the houses, townhomes, live-above homes, apartments and condominiums located here. All can enjoy the events held in the square to include the Art & Sculpture Festival, Summer Concert Series, Holiday Tree Lighting and Jazz on the Square.