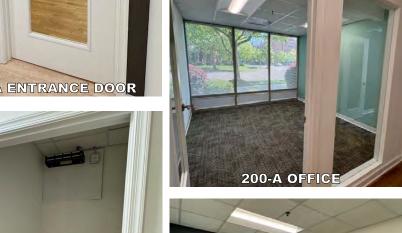

### PROPERTY HIGHLIGHTS

- Availabilities: 200-A Nat Turner 1,458 SF
- Full Service Lease Rate of \$18.50/SF includes utilities and janitorial service
- A shared furnished lobby welcomes you with 2 ADA restrooms and private entry system to each suite
- · Lobby and suites newly renovated with phone and IT wiring
- Exterior signage available at entrance/ front and rear of building
- Located in the award winning Port Warwick mixed-use community within an incentivized Enterprise Zone
- Walk to dining, retail and amenity based services from your office and enjoy free community based entertainment