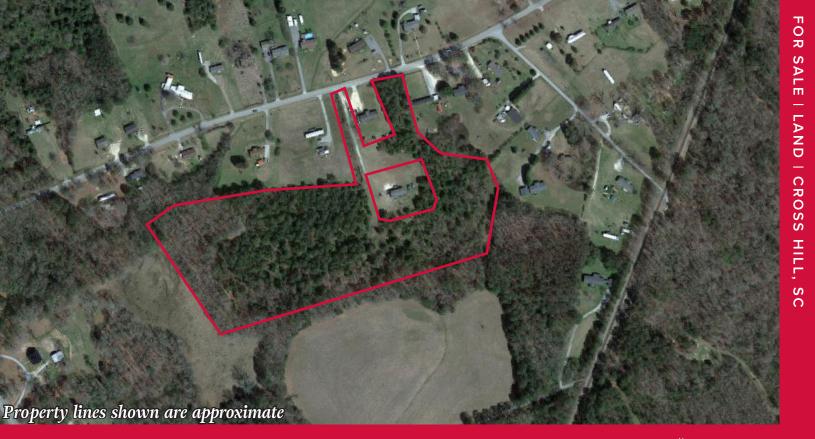

## ±14.88 Acres on Puckett Ferry Rd

### ±14.88 Acres Available For Sale

- Laurens County TMS# 902-01-085
- Located in City limits of Cross Hill
- For Sale: \$117,500.00
- Property is located near the intersection of Hwy 72 and Hwy 39 in the City Limits of Cross Hill and minutes from Lake Greenwood
- Property is ideal for residential development
- Potential mobile home development