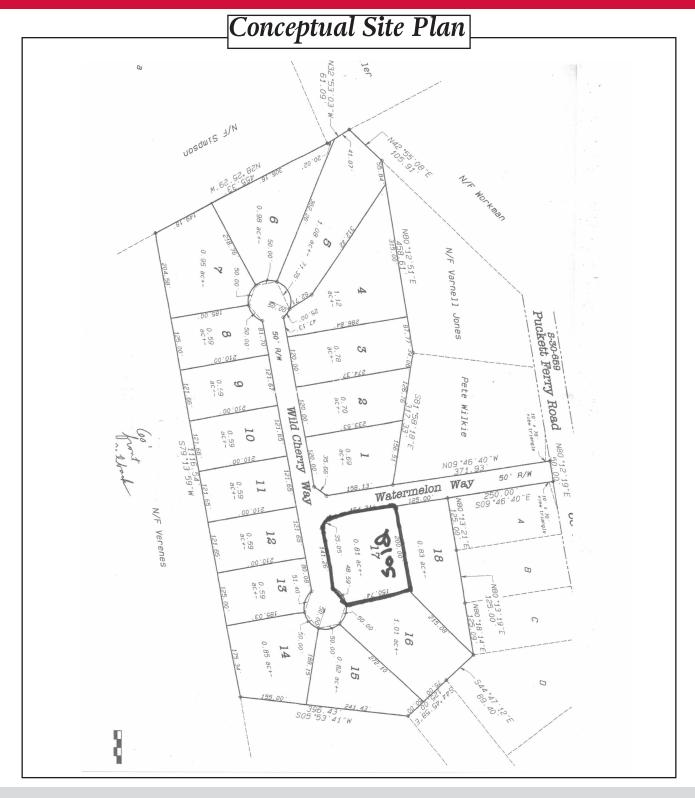

### ±14.88 Acres Available For Sale

- Laurens County TMS# 902-01-085
- Located in City limits of Cross Hill
- For Sale: \$117,500.00
- Property is located near the intersection of Hwy 72 and Hwy 39 in the City Limits of Cross Hill and minutes from Lake Greenwood
- Property is ideal for residential development
- Potential mobile home development