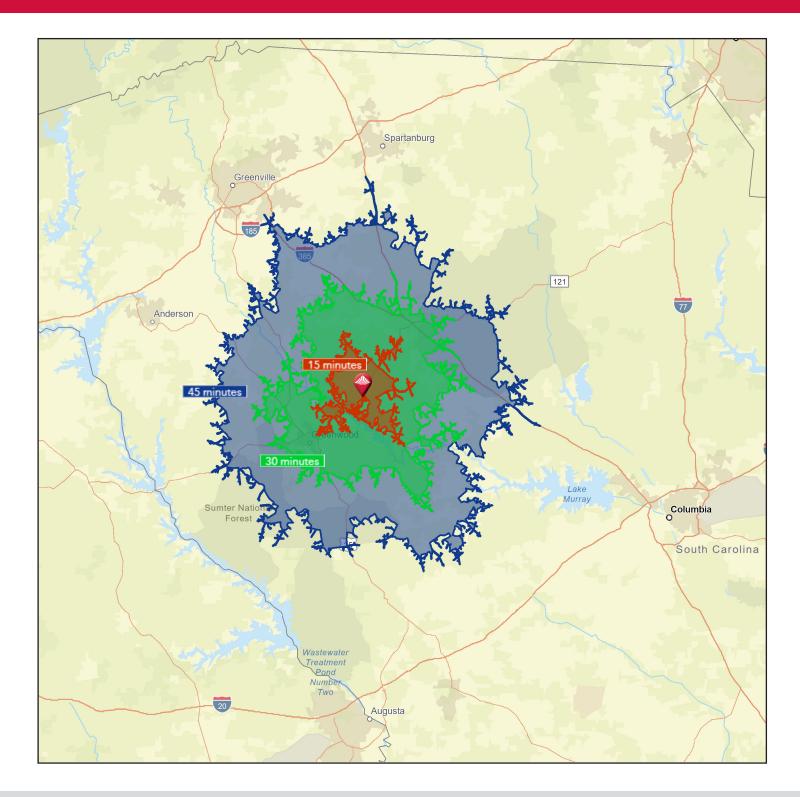

### ±14.88 Acres Available For Sale

- Laurens County TMS# 902-01-085
- Located in City limits of Cross Hill
- For Sale: \$117,500.00
- Property is located near the intersection of Hwy 72 and Hwy 39 in the City Limits of Cross Hill and minutes from Lake Greenwood
- Property is ideal for residential development
- Potential mobile home development