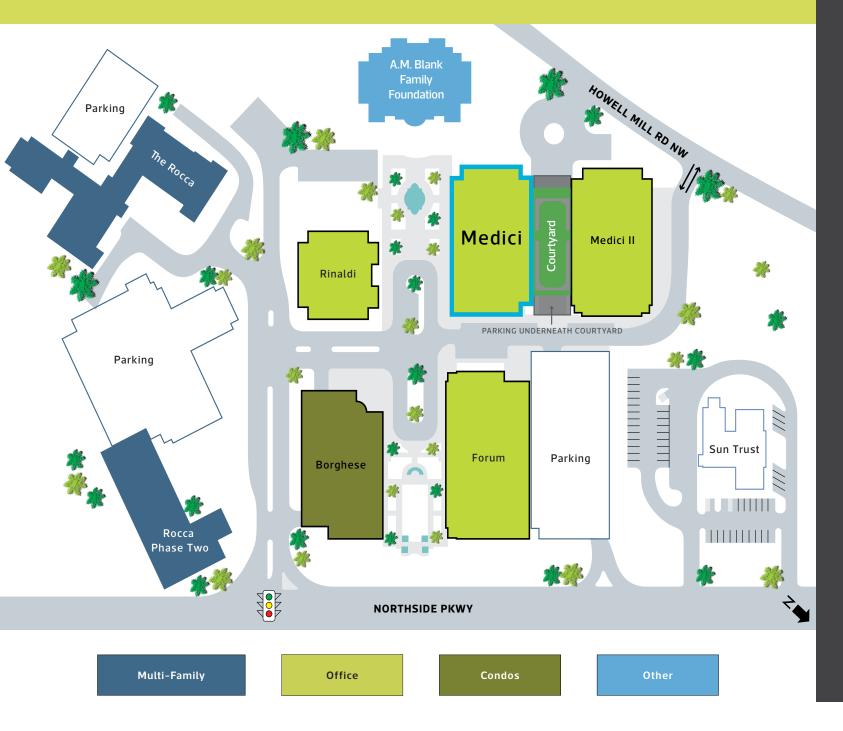

### 6 Stories 156,000 SF Office Building IN WEST PACES FERRY MICRO-MARKET

The Medici is strategically positioned within the Piazza at Paces in West Buckhead, a mixed-use development providing an exclusive secluded sanctuary at the center of Atlanta's most sought after neighborhoods. Inspired by the romantic piazzas of Italy, the Medici reflects quality and elegance with high-end finishes and architectural traditions. Sitting at the gateway to Buckhead and away from the traffic, the Medici provides unbelievable access to all that Atlanta has to offer.

# The Piazza @ Paces

A Mixed-Use, Master Planned Development

# THE MEDIC

Anchored by the Arthur Blank Family Foundation, The Piazza at Paces was developed with the discerning tenant in mind. Home to Accell KKR, Atlantic Capital, Coca Cola Bottlers, Northern Trust, Noro Moseley, Varian, Chick Fil A Bowl, and Preferred Apartment Advisors, the Medici is a comfortable environment for both international and local companies large and small.