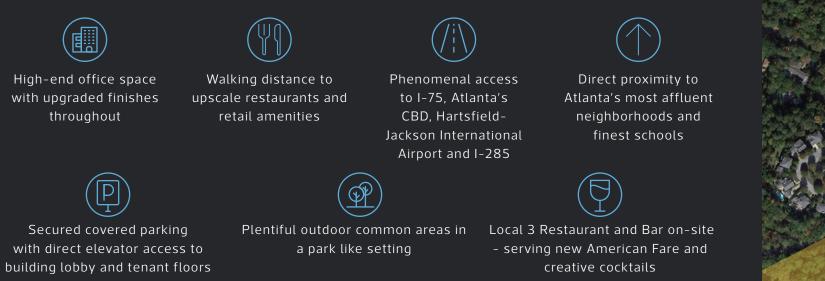

# WHY MEDICI?

local three

HE MEDIC

IDTOWN

Either by a short walk or a quick drive, the Medici is within minutes of a diverse amenity base that includes the onsite chef-driven restaurant Local Three that frequently ranks amongst Atlanta's most popular and criticallyacclaimed, as well as two of Atlanta's highest grossing restaurants (Houston's and OK Café).

The Medici also benefits from proximity to West Paces Ferry & Moores Mill Road, and the property is only 100 yards from a northbound ramp onto I-75. The Piazza at Paces also provides three points of easy ingress and egress access.