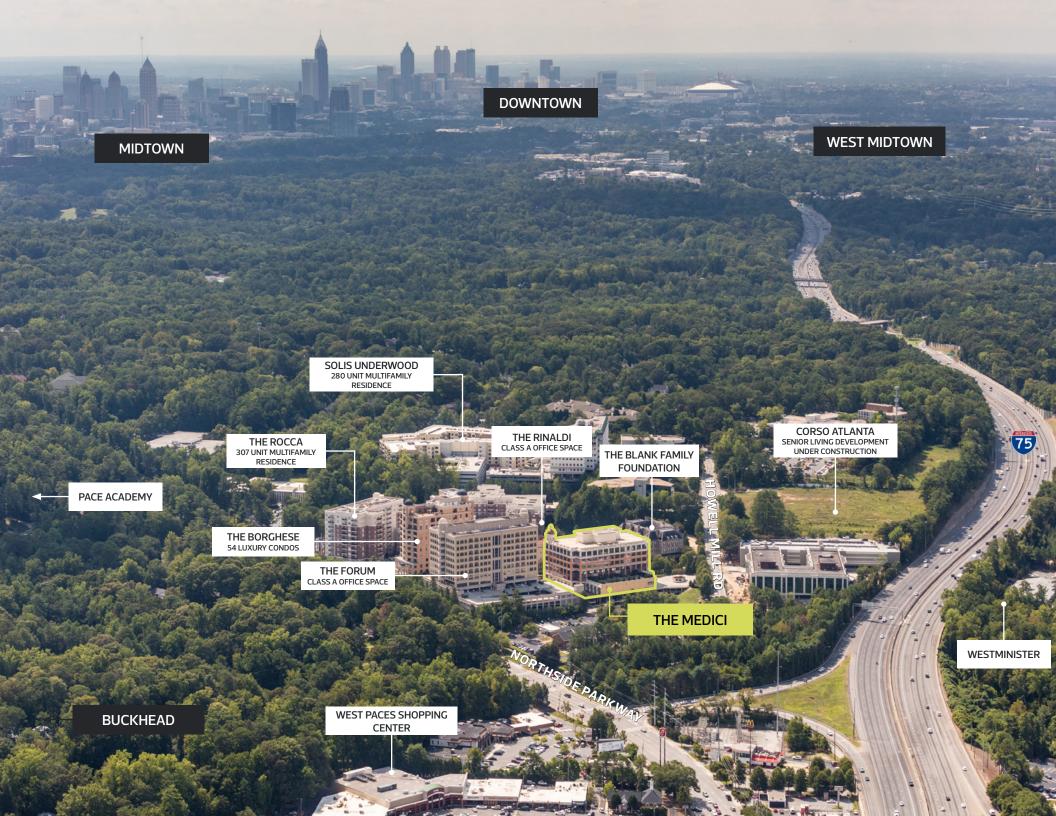

# Neighborhood

WESTMINSTER

Surrounded by Atlanta's most established neighborhoods, the Medici is central to a dense concentration of executive homes, four of the region's most exclusive private schools, Atlanta's newest public high school, and convenient interstate access.

HE MEDIC

IDTOWN

Either by a short walk or a quick drive, the Medici is within minutes of a diverse amenity base that includes the onsite chef-driven restaurant Local Three that frequently ranks amongst Atlanta's most popular and criticallyacclaimed, as well as two of Atlanta's highest grossing restaurants (Houston's and OK Café).

The Medici also benefits from proximity to West Paces Ferry & Moores Mill Road, and the property is only 100 yards from a northbound ramp onto I-75. The Piazza at Paces also provides three points of easy ingress and egress access.