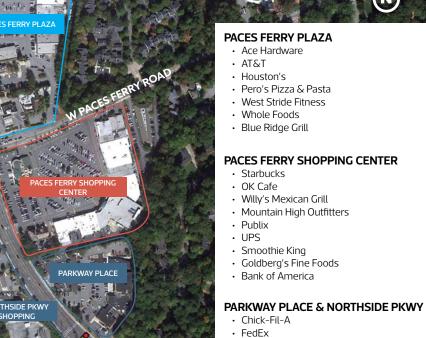

# Neighborhood

WESTMINSTER

Surrounded by Atlanta's most established neighborhoods, the Medici is central to a dense concentration of executive homes, four of the region's most exclusive private schools, Atlanta's newest public high school, and convenient interstate access.

HE MEDIC

IDTOWN

Either by a short walk or a quick drive, the Medici is within minutes of a diverse amenity base that includes the onsite chef-driven restaurant Local Three that frequently ranks amongst Atlanta's most popular and criticallyacclaimed, as well as two of Atlanta's highest grossing restaurants (Houston's and OK Café).

The Medici also benefits from proximity to West Paces Ferry & Moores Mill Road, and the property is only 100 yards from a northbound ramp onto I-75. The Piazza at Paces also provides three points of easy ingress and egress access.

- Wells Fargo
- McDonald's
- Starbucks
- Steak n Shake

PIAZZA AT PACES

LOCAL THREE