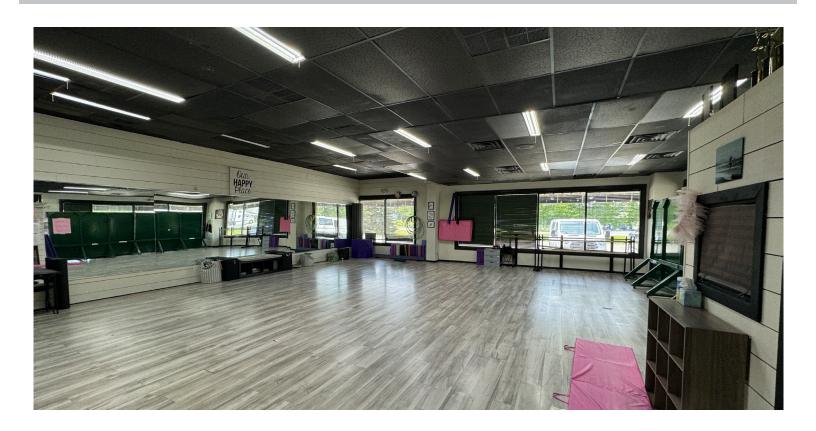

#### **PROPERTY DETAILS**

Corner suite of 1,900 SF will be available August 1st. Wide open floor plan ideal for retail, showroom or open office use. Being a corner suite it offers a lot of windows for natural light. Abundant parking with a covered patio out front could be used for a variety of businesses.