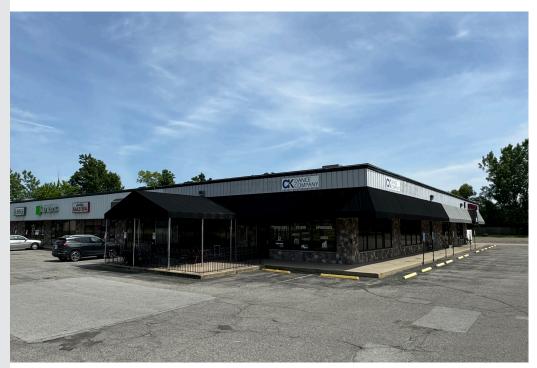

## COMMERCIAL SPACE FOR LEASE

\$12.50/YRNNN

**PROPERTY HIGHLIGHTS** 

AVAILABLE CORNER SUITE
1,900 SF

Configuration: OPEN Retail or Showroom

CAM: \$2.50 SF/YR

Water/Sewer: Billed Monthly

Snow plow: Included in CAM

# 851 US 20 Middlebury, IN 46540

#### **PROPERTY DETAILS**

Corner suite of 1,900 SF will be available August 1st. Wide open floor plan ideal for retail, showroom or open office use. Being a corner suite it offers a lot of windows for natural light. Abundant parking with a covered patio out front could be used for a variety of businesses.