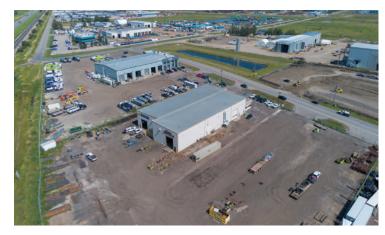

Jim McKinnon Broker / Partner 780-719-8183 jim@aicrecommercial.com Erin Oatway Partner / Associate 780-218-7585 erin@aicrecommercial.com

Property features:

Property overhead

South side of shop

Shop interior

Office space

Office space

Neighbourhood features:

2902/4 5 Street, Nisku

- Excellent access to major highways including Highway 625, Highway 19, Queen Elizabeth II Highway, Sparrow Drive and Nisku Spine Road (9 Street)
- Quick access to the Edmonton International Airport, EIA Premium Outlet Mall, Costco, Century Mile Casino & Racetrack, Beaumont and Edmonton