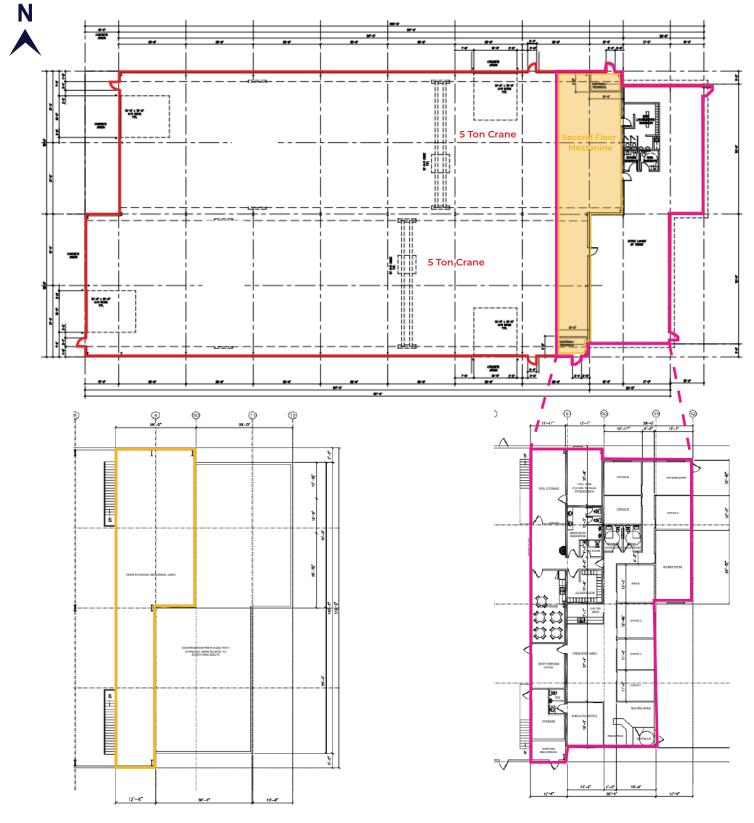

### PROPERTY DETAILS

| Address:        | 2902/4 5 Street, Nisku              |
|-----------------|-------------------------------------|
| Legal:          | Plan 0523897, Block 3, Lots 24 & 25 |
| Zoning:         | IND (Industrial)                    |
| Total Size:     | 23,625 SF (+/-)                     |
| Shop Size:      | 20,625 SF (+/-)                     |
| Office Size:    | 3,000 SF (+/-) -                    |
| Yard Size:      | 3.94 Acres (+/-)                    |
| Possession:     | September 2024                      |
| Property Taxes: | \$43,298.00 (2024 Estimate)         |
| Sale Price:     | \$5,950,000.00                      |
|                 |                                     |

- Owner/user opportunity
- Developed yard that is fenced and gated
- Heavy power
- 2 x 5 Ton cranes
- DIRTT Office System
- High exposure QEII signage opportunity
- 100,000 VPD on the QEII
- Join Amazon, Aliya's Foods, Hello Fresh, Tim Hortons Distribution and The Little Potato Co. in North Nisku
- Bonus storage mezzanine

Shop interior

Grade loading

Second Floor Mezzanine

Main Floor Office

2902/4 5 Street, Nisku

Property overview East

Front reception

Boardroom