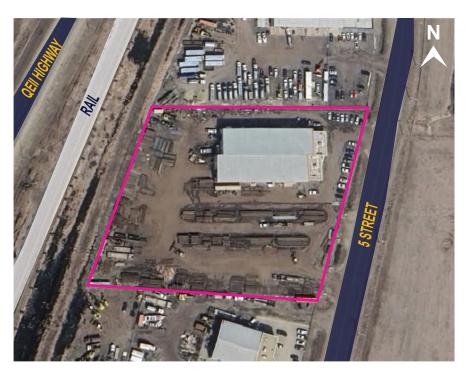

### 2902/4 5 Street, Nisku

### PROPERTY DETAILS

| Address:        | 2902/4 5 Street, Nisku              |
|-----------------|-------------------------------------|
| Legal:          | Plan 0523897, Block 3, Lots 24 & 25 |
| Zoning:         | IND (Industrial)                    |
| Total Size:     | 23,625 SF (+/-)                     |
| Shop Size:      | 20,625 SF (+/-)                     |
| Office Size:    | 3,000 SF (+/-) -                    |
| Yard Size:      | 3.94 Acres (+/-)                    |
| Possession:     | September 2024                      |
| Property Taxes: | \$43,298.00 (2024 Estimate)         |
| Sale Price:     | \$5,950,000.00                      |
|                 |                                     |