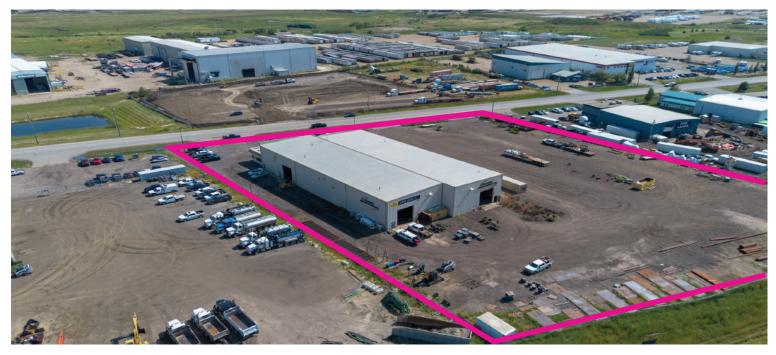

Jim McKinnon Broker / Partner 780-719-8183 jim@aicrecommercial.com Erin Oatway Partner / Associate 780-218-7585 erin@aicrecommercial.com

Property features:

Property overhead

South side of shop

Shop interior

Office space

Office space

Neighbourhood features:

2902/4 5 Street, Nisku

- Excellent access to major highways including Highway 625, Highway 19, Queen Elizabeth II Highway, Sparrow Drive and Nisku Spine Road (9 Street)
- Quick access to the Edmonton International Airport, EIA Premium Outlet Mall, Costco, Century Mile Casino & Racetrack, Beaumont and Edmonton