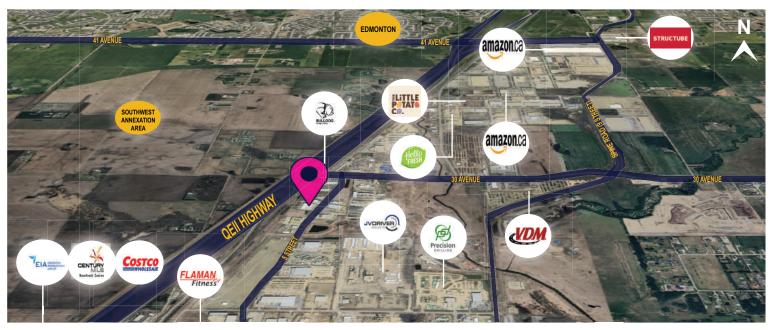

Office space

Office space

Neighbourhood features:

2902/4 5 Street, Nisku

- Excellent access to major highways including Highway 625, Highway 19, Queen Elizabeth II Highway, Sparrow Drive and Nisku Spine Road (9 Street)
- Quick access to the Edmonton International Airport, EIA Premium Outlet Mall, Costco, Century Mile Casino & Racetrack, Beaumont and Edmonton