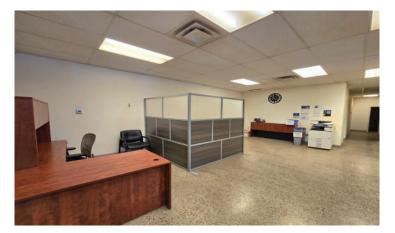

Shop interior

Grade loading

Second Floor Mezzanine

Main Floor Office

2902/4 5 Street, Nisku

Property overview East

Front reception

Boardroom

Office space

Office space

Neighbourhood features:

2902/4 5 Street, Nisku

- Excellent access to major highways including Highway 625, Highway 19, Queen Elizabeth II Highway, Sparrow Drive and Nisku Spine Road (9 Street)
- Quick access to the Edmonton International Airport, EIA Premium Outlet Mall, Costco, Century Mile Casino & Racetrack, Beaumont and Edmonton