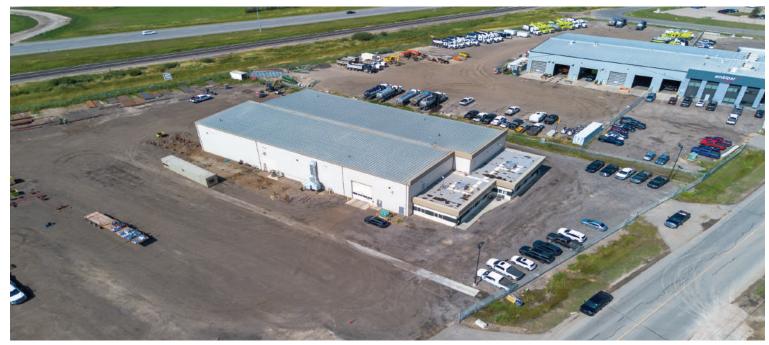

Jim McKinnon Broker / Partner 780-719-8183 jim@aicrecommercial.com Erin Oatway Partner / Associate 780-218-7585 erin@aicrecommercial.com

Property features:

Property overhead

South side of shop

Shop interior

Office space

Office space

Neighbourhood features:

2902/4 5 Street, Nisku

- Excellent access to major highways including Highway 625, Highway 19, Queen Elizabeth II Highway, Sparrow Drive and Nisku Spine Road (9 Street)
- Quick access to the Edmonton International Airport, EIA Premium Outlet Mall, Costco, Century Mile Casino & Racetrack, Beaumont and Edmonton