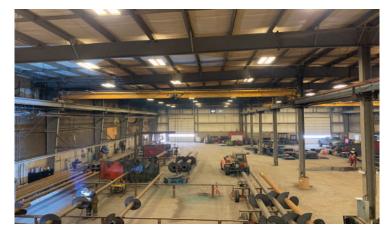

Jim McKinnon Broker / Partner 780-719-8183 jim@aicrecommercial.com Erin Oatway Partner / Associate 780-218-7585 erin@aicrecommercial.com

Property features:

Property overhead

South side of shop

Shop interior

Shop interior

Grade loading

Second Floor Mezzanine

Main Floor Office

2902/4 5 Street, Nisku

Property overview East

Front reception

Boardroom

| Yard:           | Fenced & gated                                                      |
|-----------------|---------------------------------------------------------------------|
| Heat:           | Radiant                                                             |
| Lighting:       | Т5                                                                  |
| Power:          | 347/600 V / 800 A / 3 Phase TBC                                     |
| Loading:        | 4 x 16' x 16' Grade Doors                                           |
| Ceiling Height: | 26' Clear                                                           |
| Cranes:         | 2 x 5 Ton (100% Shop Coverage)*                                     |
|                 | *Ability to add one 5 Ton Crane per bay for 10<br>Ton lift capacity |
| Sump:           | Yes                                                                 |