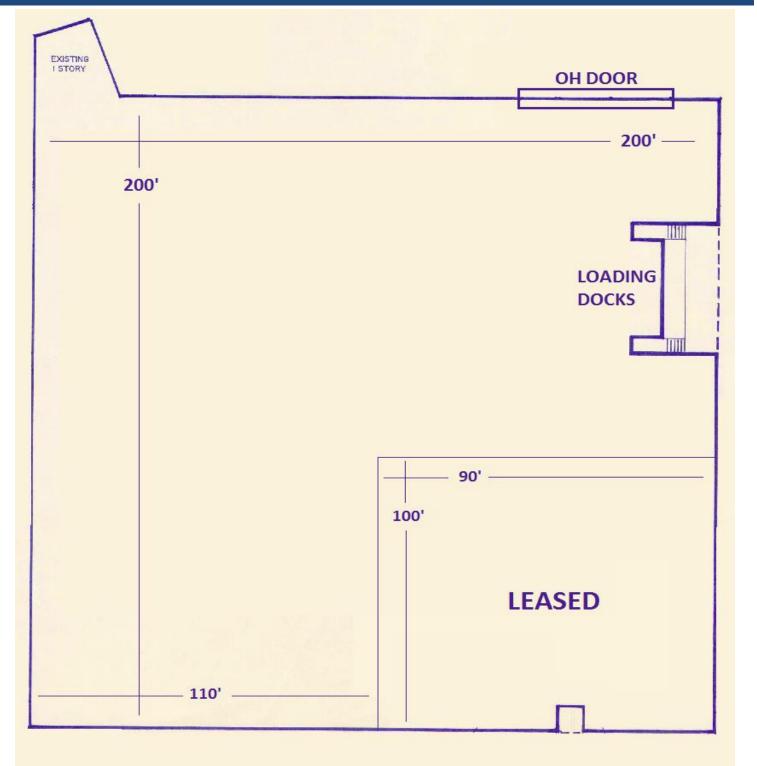

## 130 Hamilton Street, New Haven, CT

Industrial Space Available for Lease: \$7/SF NNN

**Warehouse:** 31,000 SF on the top floor available, fully air conditioned and accessed by loading docks. Exterior of building was recently redone.

## The Site

Total Space Available: Total Building Size: Land: Taxes & Insurance: Zoning: Tenancy: Construction: 31,000 SF 80,000 SF 2.5 Acres \$1.09/SF/Year IL – Light Industrial Multiple Concrete Block

| Features         |            |  |
|------------------|------------|--|
| Parking:         | On Site    |  |
| Ceiling Heights: | 18′        |  |
| Overhead Doors:  | One        |  |
| Loading Docks:   | Three      |  |
| Utilities        |            |  |
| Power:           | 1,200+ AMP |  |
| Water:           | Sewer      |  |
| A/C:             | Full       |  |
| Heating:         | Gas        |  |