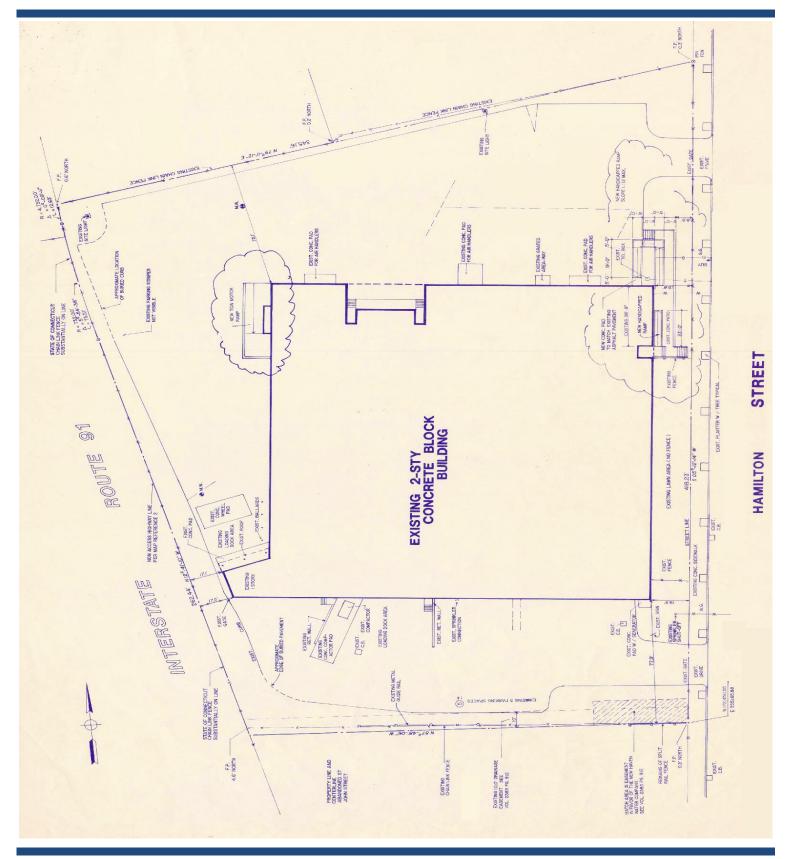

## The Site

Total Space Available: Total Building Size: Land: Taxes & Insurance: Zoning: Tenancy: Construction: 31,000 SF 80,000 SF 2.5 Acres \$1.09/SF/Year IL – Light Industrial Multiple Concrete Block

## **HAMILTON STREET**