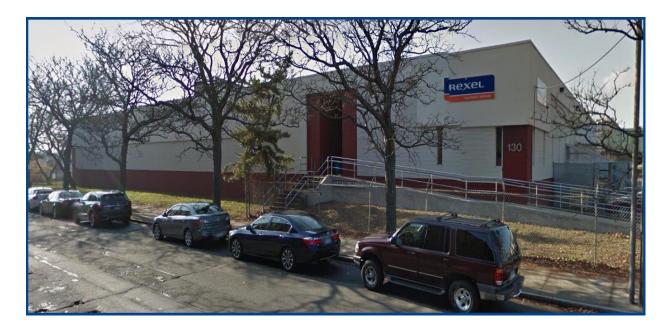

## 130 Hamilton Street, New Haven, CT

Industrial Space Available for Lease: \$7/SF NNN

**Warehouse:** 31,000 SF on the top floor available, fully air conditioned and accessed by loading docks. Exterior of building was recently redone.