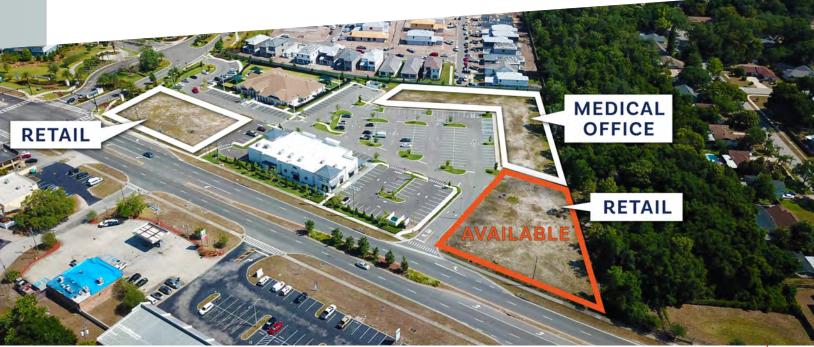

### SITE AERIAL

#### PROPERTY HIGHLIGHTS

- ±0.87 acres of commercial land approved for turnkey retail/ commercial or a bank with drive-thru up to 5,400 SF
- Part of a larger mixed-use commercial development and adjacent to the upscale Hawk's Crest community
- Concurrency in place and off-site retention, utilities stubbed to the site and community roads installed
- Owner will ground lease, build-to-suit, or sell lot
- Co-tenants include Foxtail Coffee, Park Maitland School, Porte Noire Salon, and WP Pediatric Dentistry