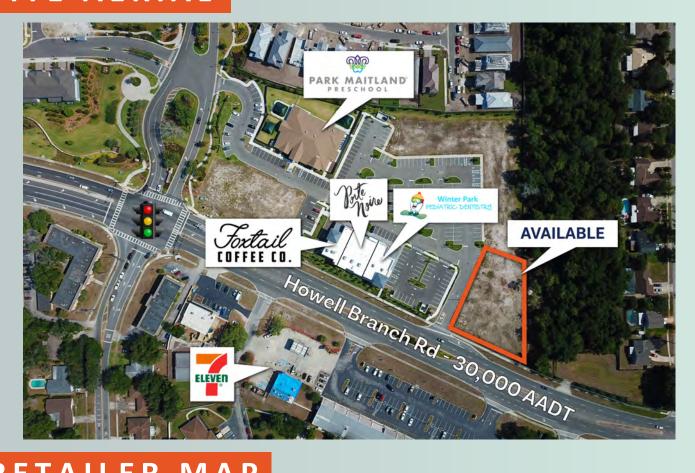

## RETAILER MAP

#### PROPERTY HIGHLIGHTS

- ±0.87 acres of commercial land approved for turnkey retail/ commercial or a bank with drive-thru up to 5,400 SF
- Part of a larger mixed-use commercial development and adjacent to the upscale Hawk's Crest community
- Concurrency in place and off-site retention, utilities stubbed to the site and community roads installed
- Owner will ground lease, build-to-suit, or sell lot
- Co-tenants include Foxtail Coffee, Park Maitland School, Porte Noire Salon, and WP Pediatric Dentistry