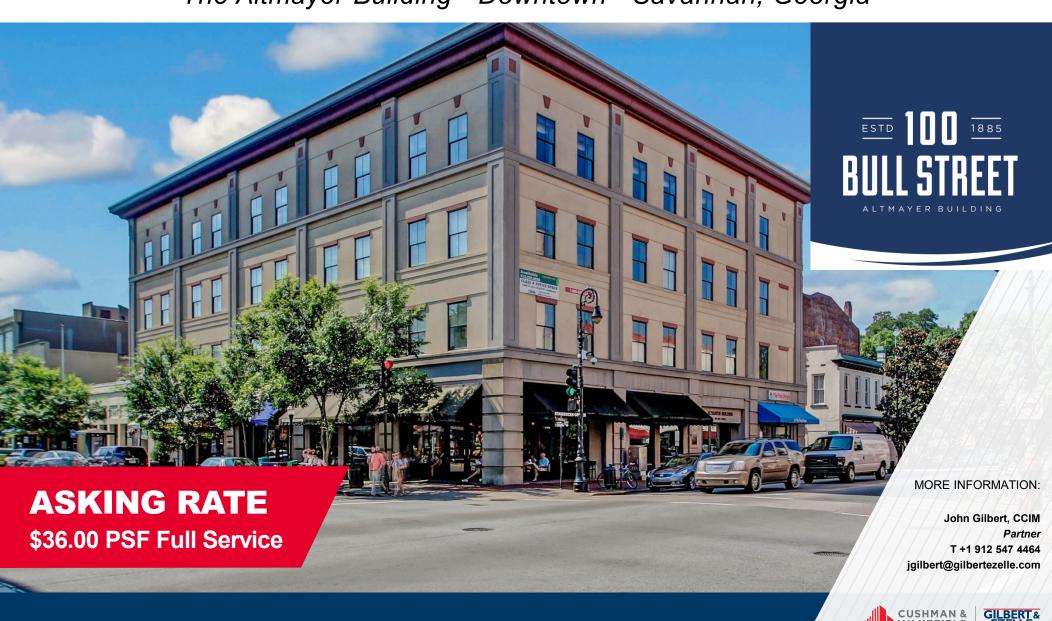

## FOR LEASE | 9,993 SF Office Space, Divisible

## 100 Bull Street, Suite 301

The Altmayer Building • Downtown • Savannah, Georgia

## **CLASS A OFFICE BUILDING • GREAT CBD LOCATION**

- Class A Office Space in Historic Building in Savannah's Landmark Historic District
- Located at primary corner in downtown Savannah, Broughton and Bull Streets
- Surrounded restaurants, shopping, hotel/hospitality, and the beauty of Savannah's historic squares
- Full 9,993 RSF Floor or Individual Suites of 3,564 or 6,387 RSF