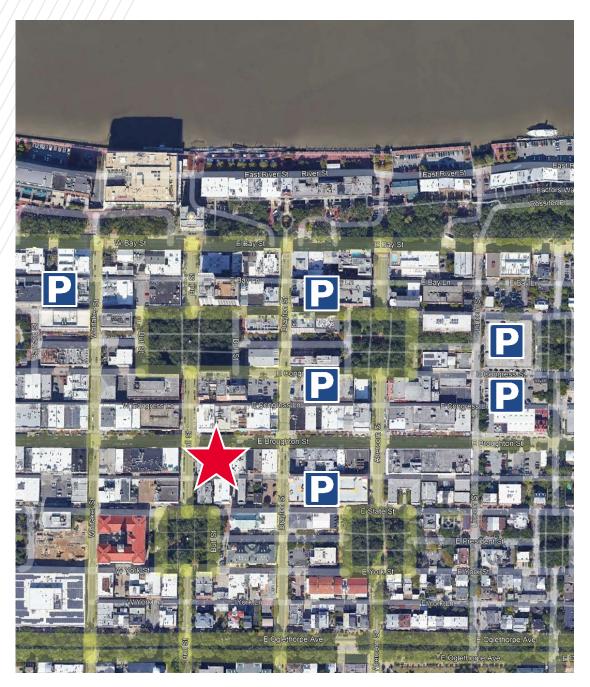

## **CLASS A OFFICE BUILDING • GREAT CBD LOCATION**

- Class A Office Space in Historic Building in Savannah's Landmark Historic District
- Located at primary corner in downtown Savannah, Broughton and Bull Streets
- Surrounded restaurants, shopping, hotel/hospitality, and the beauty of Savannah's historic squares
- Full 9,993 RSF Floor or Individual Suites of 3,564 or 6,387 RSF