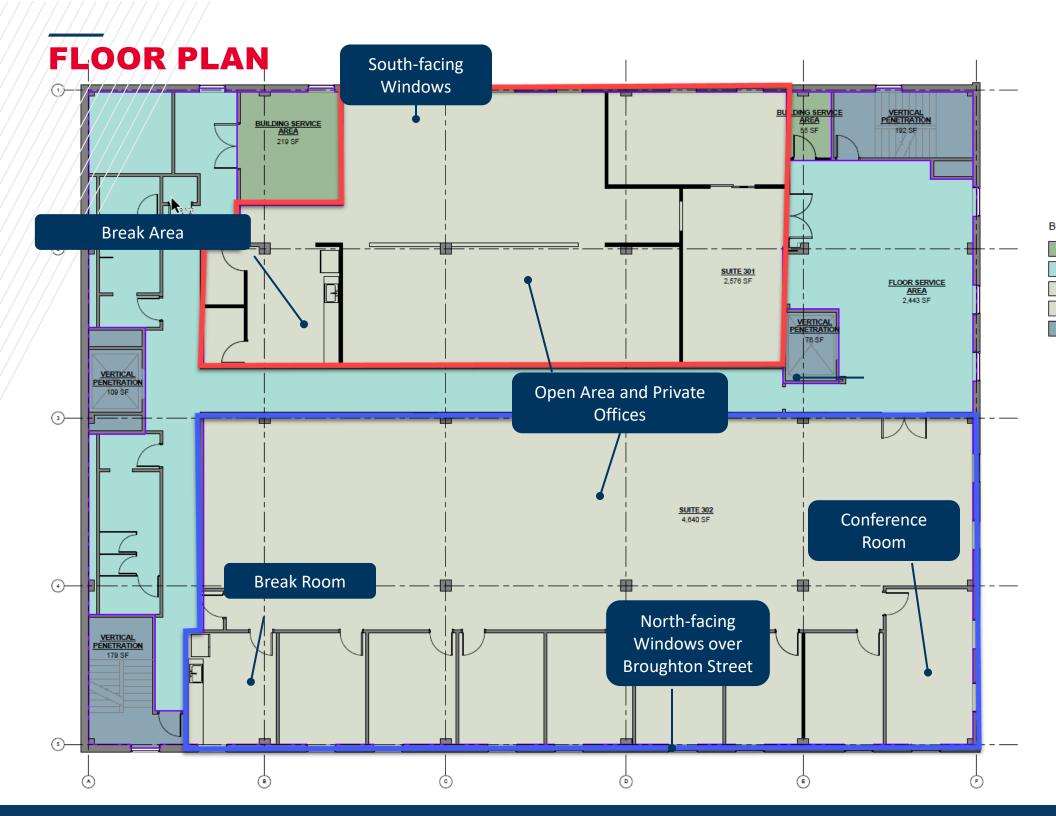

## **CLASS A OFFICE BUILDING • GREAT CBD LOCATION**

- Class A Office Space in Historic Building in Savannah's Landmark Historic District
- Located at primary corner in downtown Savannah, Broughton and Bull Streets
- Surrounded restaurants, shopping, hotel/hospitality, and the beauty of Savannah's historic squares
- Full 9,993 RSF Floor or Individual Suites of 3,564 or 6,387 RSF