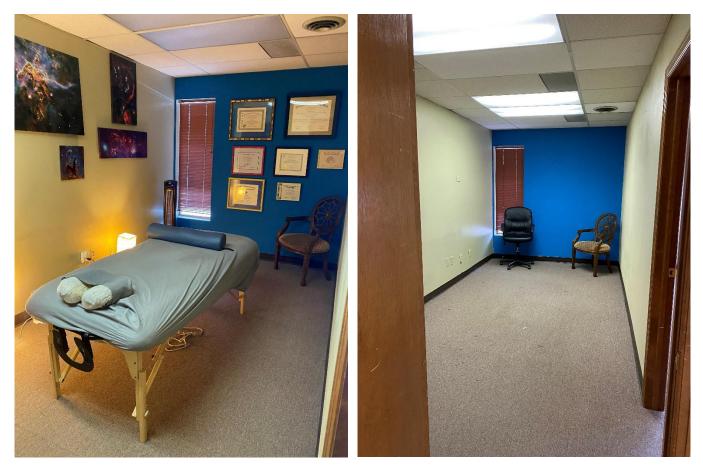

Unit 105 is currently vacant and available to show. It is a corner unit with two window walls light and bright. There is a reception / waiting area with French doors, and a very large shelved storage space. The space was previously a chiropractor's office.

We will paint it to your choice of color! Carpet has been professionally cleaned.

Front section / Entry / Reception

Large, open space separated by French doors

Second, smaller space with privacy door