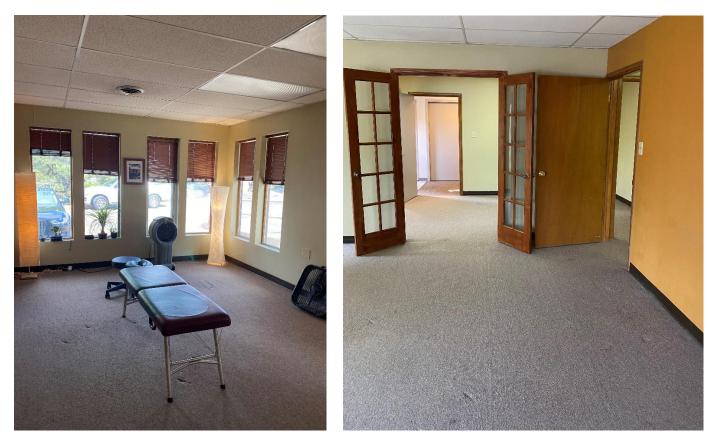

Unit 105 is currently vacant and available to show. It is a corner unit with two window walls light and bright. There is a reception / waiting area with French doors, and a very large shelved storage space. The space was previously a chiropractor's office.

We will paint it to your choice of color! Carpet has been professionally cleaned.

Front section / Entry / Reception

Large, open space separated by French doors

Second, smaller space with privacy door