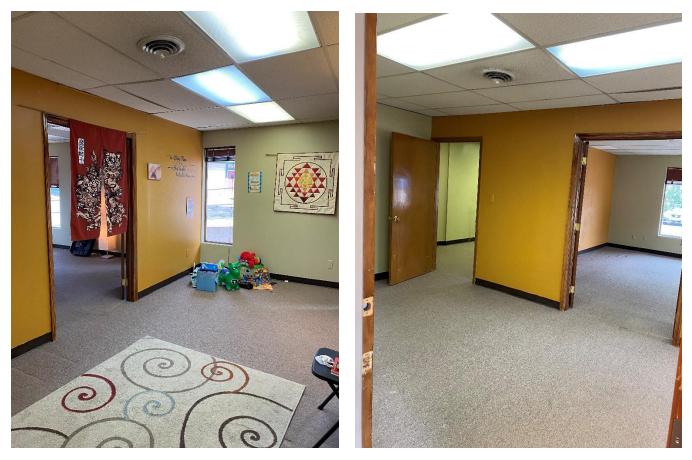

Unit 105 is currently vacant and available to show. It is a corner unit with two window walls light and bright. There is a reception / waiting area with French doors, and a very large shelved storage space. The space was previously a chiropractor's office.

We will paint it to your choice of color! Carpet has been professionally cleaned.

Front section / Entry / Reception

Large, open space separated by French doors

Second, smaller space with privacy door