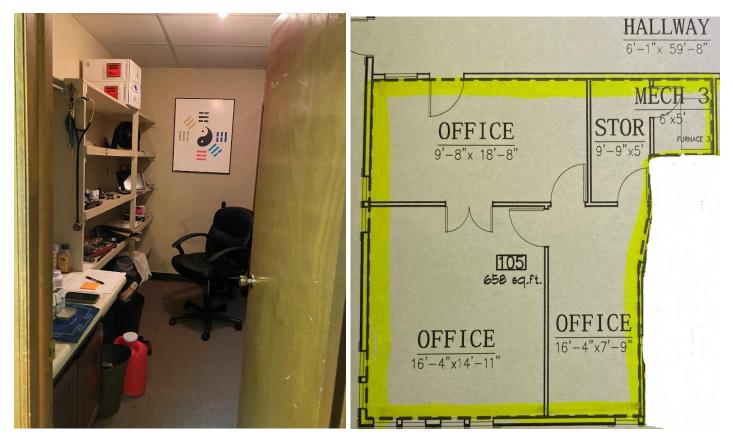

Unit 105 is currently vacant and available to show. It is a corner unit with two window walls light and bright. There is a reception / waiting area with French doors, and a very large shelved storage space. The space was previously a chiropractor's office.

## Large storage space with shelving

Term negotiable. Make sure you compare this "apples-to-apples" as it is a GROSS lease, not a NNN lease. You have no unexpected expenses. It is 660 sf for \$935 per month, \$1.31 per sf per month. Beautiful energy—you'll love this space and your neighboring tenants!