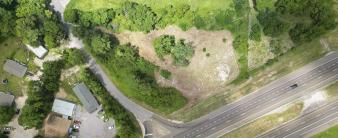

# TBD RYANS FERRY ROAD

TBD RYANS FERRY RD, HUNTSVILLE, TX 77320

PROPERTY SUMMARY | LAND

### **PROPERTY HIGHLIGHTS**

- Ample land for development potential
- Proximity to essential amenities and services
- Zoned for multifamily or mixed-use development
- Favorable local economic and population growth trends
- Access to major transportation routes
- Opportunity for value-add improvements
- Utilities and infrastructure readily available
- Potential for attractive rental income
- Flexible land use options
- Investment potential in a high-demand market

### **OFFERING SUMMARY**

| Sale Price:       |           |           | \$300,000  |  |  |
|-------------------|-----------|-----------|------------|--|--|
| Lot Size:         |           |           | 1.67 Acres |  |  |
| DEMOGRAPHICS      | 0.3 MILES | 0.5 MILES | 1 MILE     |  |  |
| Total Households  | 99        | 187       | 1,073      |  |  |
| Total Population  | 260       | 491       | 3,034      |  |  |
| Average HH Income | \$45,709  | \$48,189  | \$50,402   |  |  |