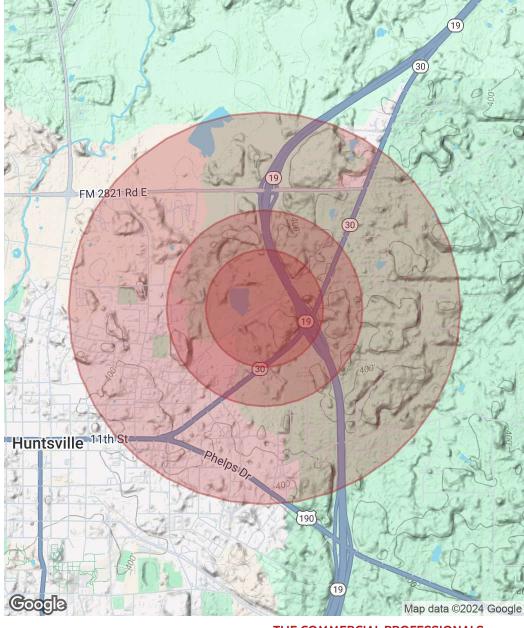

### TBD RYANS FERRY RD, HUNTSVILLE, TX 77320

| DEMOGRAPHICS MAP & REPORT | LAND |
|---------------------------|------|
|---------------------------|------|

| POPULATION           | 0.3 MILES | 0.5 MILES | 1 MILE |
|----------------------|-----------|-----------|--------|
| Total Population     | 260       | 491       | 3,034  |
| Average Age          | 35        | 36        | 35     |
| Average Age (Male)   | 35        | 35        | 34     |
| Average Age (Female) | 36        | 37        | 35     |

| MILE  |
|-------|
| 1,073 |
| 2.8   |
| ,402  |
| 9,292 |
| 1     |

Demographics data derived from AlphaMap

FOR SALE: \$300,000