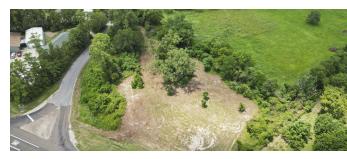

# TBD RYANS FERRY ROAD

TBD RYANS FERRY RD, HUNTSVILLE, TX 77320

PROPERTY SUMMARY | LAND

### **PROPERTY HIGHLIGHTS**

- Ample land for development potential
- Proximity to essential amenities and services
- Zoned for multifamily or mixed-use development
- Favorable local economic and population growth trends
- Access to major transportation routes
- Opportunity for value-add improvements
- Utilities and infrastructure readily available
- Potential for attractive rental income
- Flexible land use options
- Investment potential in a high-demand market

### **OFFERING SUMMARY**

| Sale Price:       |           |           | \$300,000  |  |  |
|-------------------|-----------|-----------|------------|--|--|
| Lot Size:         |           |           | 1.67 Acres |  |  |
| DEMOGRAPHICS      | 0.3 MILES | 0.5 MILES | 1 MILE     |  |  |
| Total Households  | 99        | 187       | 1,073      |  |  |
| Total Population  | 260       | 491       | 3,034      |  |  |
| Average HH Income | \$45,709  | \$48,189  | \$50,402   |  |  |