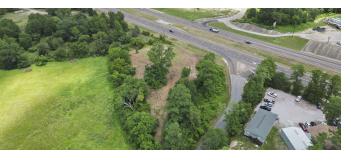

# TBD RYANS FERRY ROAD

TBD RYANS FERRY RD, HUNTSVILLE, TX 77320

PROPERTY SUMMARY | LAND

### **PROPERTY HIGHLIGHTS**

- Ample land for development potential
- Proximity to essential amenities and services
- Zoned for multifamily or mixed-use development
- Favorable local economic and population growth trends
- Access to major transportation routes
- Opportunity for value-add improvements
- Utilities and infrastructure readily available
- Potential for attractive rental income
- Flexible land use options
- Investment potential in a high-demand market

### **OFFERING SUMMARY**

| Sale Price:       |           |           | \$300,000  |  |  |
|-------------------|-----------|-----------|------------|--|--|
| Lot Size:         |           |           | 1.67 Acres |  |  |
| DEMOGRAPHICS      | 0.3 MILES | 0.5 MILES | 1 MILE     |  |  |
| Total Households  | 99        | 187       | 1,073      |  |  |
| Total Population  | 260       | 491       | 3,034      |  |  |
| Average HH Income | \$45,709  | \$48,189  | \$50,402   |  |  |