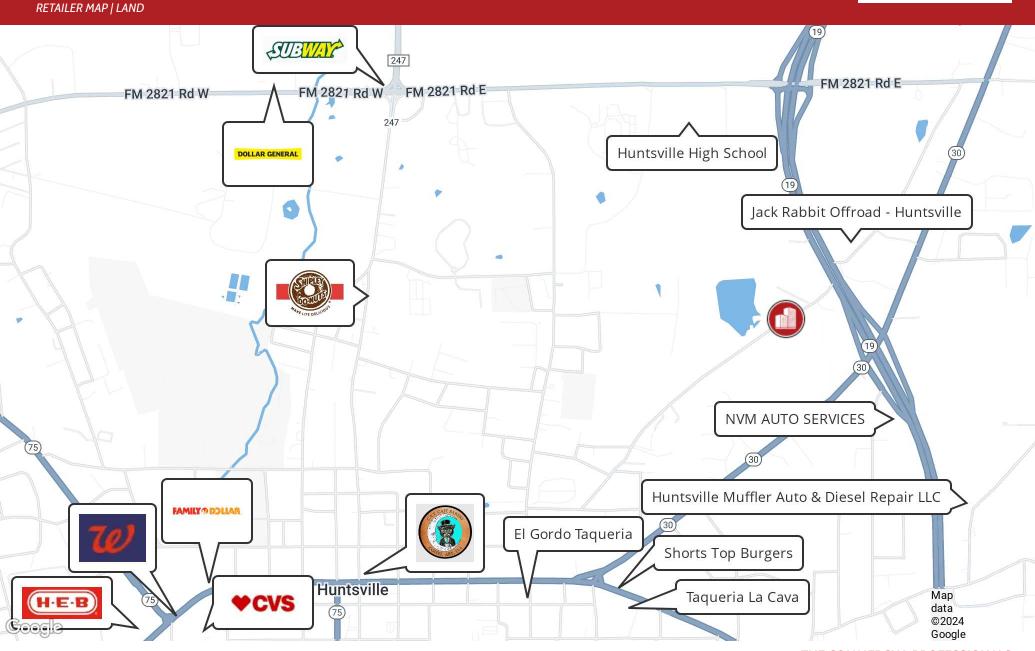

# TBD RYANS FERRY ROAD

TBD RYANS FERRY RD, HUNTSVILLE, TX 77320

FOR SALE: \$300,000

### THE COMMERCIAL PROFESSIONALS

713.614.2670

thecommercial professionals.com 2800 Post Oak Blvd, Suite 4100, Houston, TX 77056

FOR SALE: \$300,000

ADDITIONAL PHOTOS | LAND

ADAM OLSEN, CCIM
713.614.2670
adam@thecommercialprofessionals.com