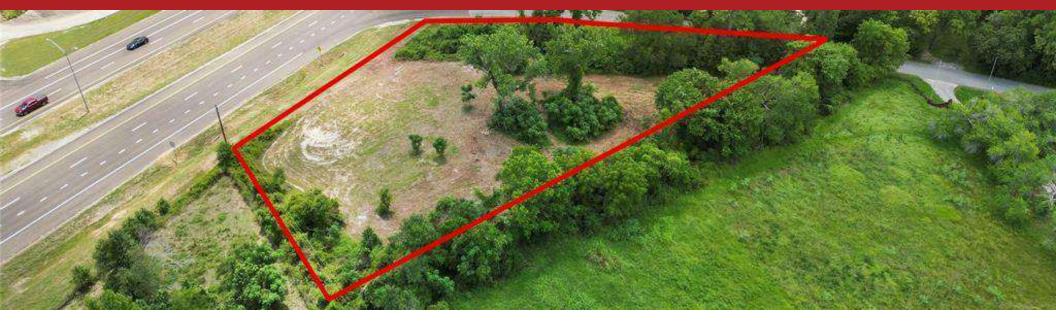

# TBD RYANS FERRY ROAD

TBD RYANS FERRY RD, HUNTSVILLE, TX 77320

PROPERTY SUMMARY | LAND

### **PROPERTY HIGHLIGHTS**

- Ample land for development potential
- Proximity to essential amenities and services
- Zoned for multifamily or mixed-use development
- Favorable local economic and population growth trends
- Access to major transportation routes
- Opportunity for value-add improvements
- Utilities and infrastructure readily available
- Potential for attractive rental income
- Flexible land use options
- Investment potential in a high-demand market

### **OFFERING SUMMARY**

| Sale Price:       |           |           | \$300,000  |  |  |
|-------------------|-----------|-----------|------------|--|--|
| Lot Size:         |           |           | 1.67 Acres |  |  |
| DEMOGRAPHICS      | 0.3 MILES | 0.5 MILES | 1 MILE     |  |  |
| Total Households  | 99        | 187       | 1,073      |  |  |
| Total Population  | 260       | 491       | 3,034      |  |  |
| Average HH Income | \$45,709  | \$48,189  | \$50,402   |  |  |