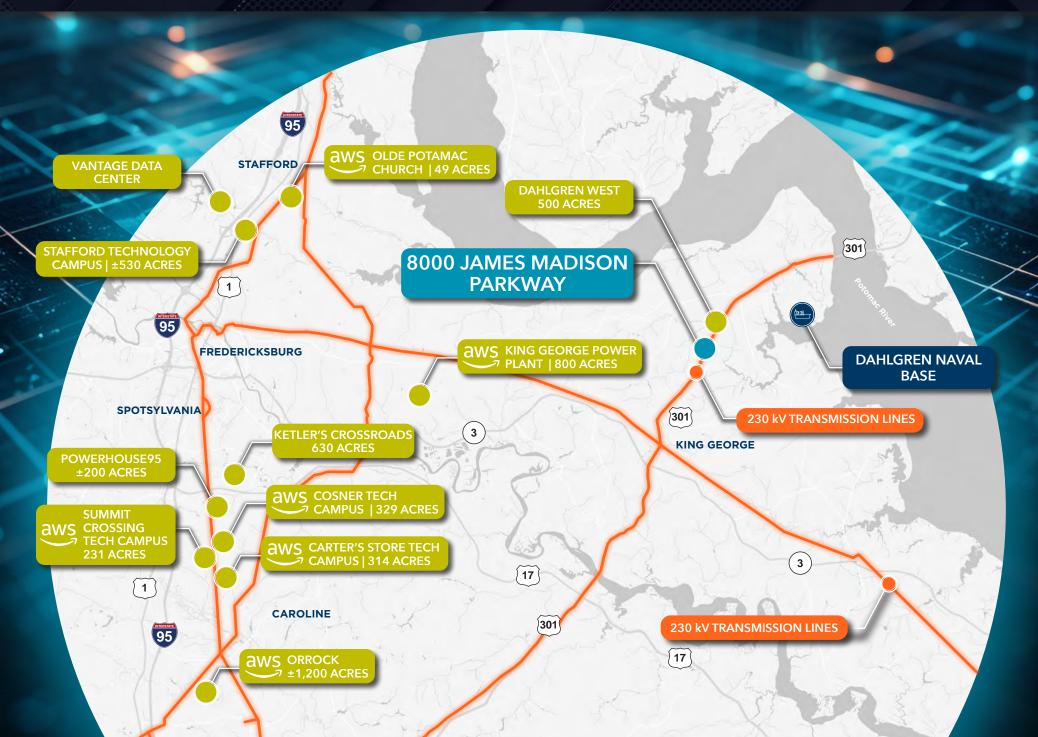

## **REGIONAL DATA DEVELOPMENT**

# DAHLGREN DATA PARK

8000 James Madison Parkway | King George, Virginia

482.71 ACRES STRATEGICALLY SITUATED FOR DATA CENTER DEVELOPMENT