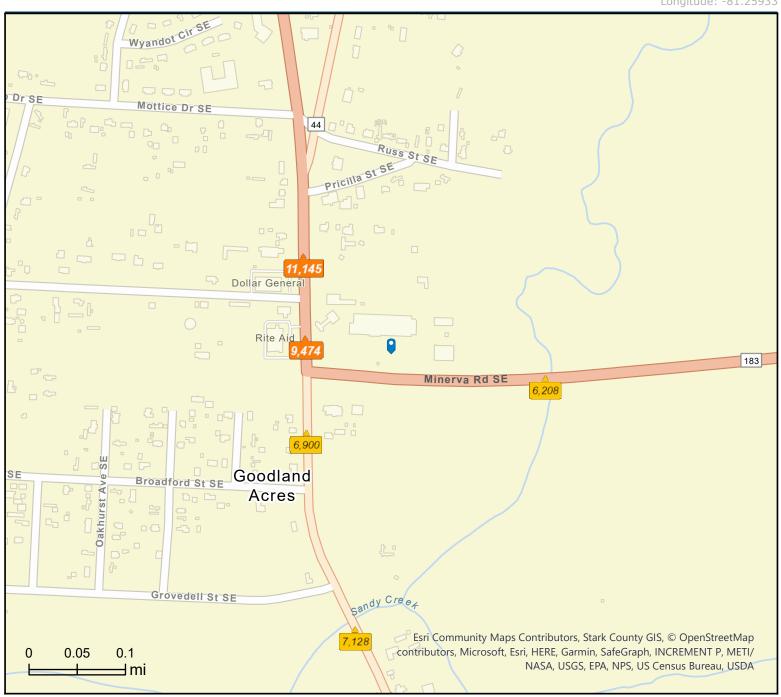

### Traffic Count Map - Close Up

8648 Waynesburg Dr SE, Waynesburg, Ohio, 44688 Rings: 1, 3, 5 mile radii

Prepared by NAI Spring Commercial Realty

Latitude: 40.67654 Longitude: -81.25933

## SALE/LEASE Retail Pad Sites

| ACRES AVAILABLE | 0.57 & 0.60                           |
|-----------------|---------------------------------------|
| SALE PRICE      | TBD                                   |
| LEASE RATE      | TBD                                   |
| TRAFFIC COUNT   | 15,682 AADT                           |
| FRONTAGE        | 240' Waynesburg Dr<br>850' Minerva Rd |
|                 |                                       |