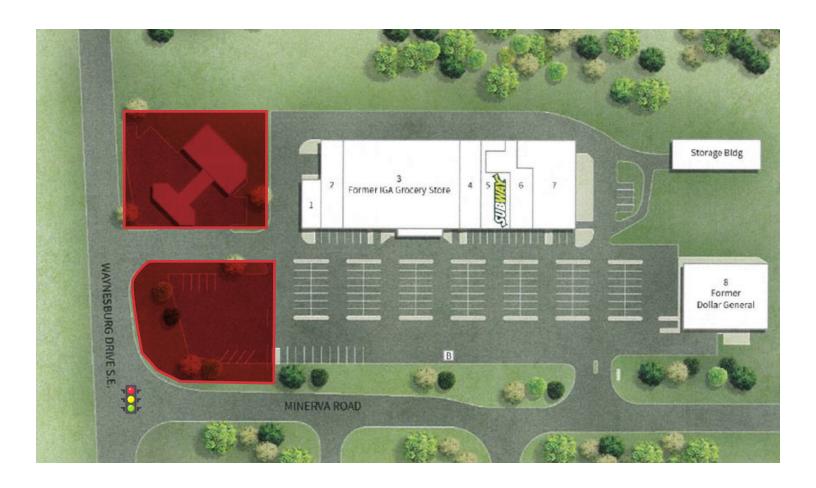

## SALE/LEASE Retail Pad Sites

| ACRES AVAILABLE | 0.57 & 0.60                           |
|-----------------|---------------------------------------|
| SALE PRICE      | TBD                                   |
| LEASE RATE      | TBD                                   |
| TRAFFIC COUNT   | 15,682 AADT                           |
| FRONTAGE        | 240' Waynesburg Dr<br>850' Minerva Rd |
|                 |                                       |

- Located at busy signalized intersection.
- Site is not zoned
- Less than 20 minutes from Canton.