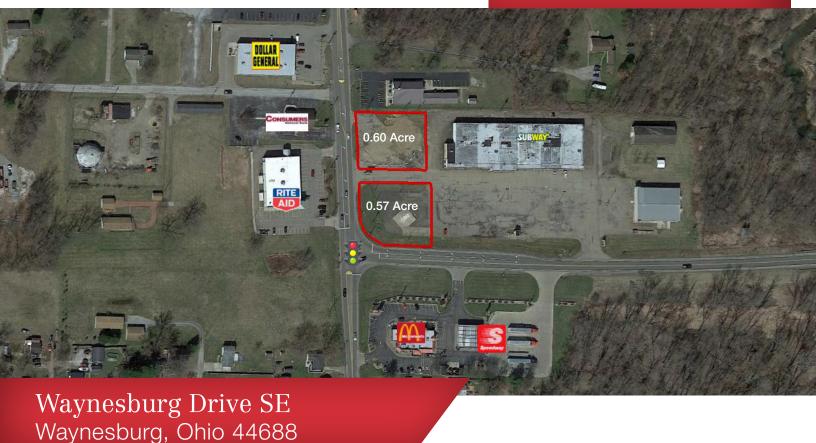

## SALE/LEASE Retail Pad Sites

| ACRES AVAILABLE | 0.57 & 0.60                           |
|-----------------|---------------------------------------|
| SALE PRICE      | TBD                                   |
| LEASE RATE      | TBD                                   |
| TRAFFIC COUNT   | 15,682 AADT                           |
| FRONTAGE        | 240' Waynesburg Dr<br>850' Minerva Rd |
|                 |                                       |

- Located at busy signalized intersection.
- Site is not zoned
- Less than 20 minutes from Canton.

# Waynesburg Drive SE Waynesburg, Ohio 44688