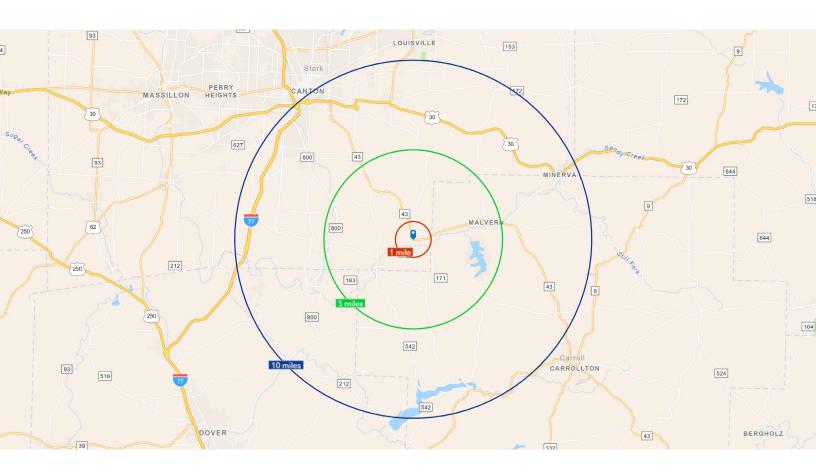

### Demographics

| 1 Mile   | 5 Miles                                                       | 10 Miles                                                                  |
|----------|---------------------------------------------------------------|---------------------------------------------------------------------------|
| 1,756    | 10,712                                                        | 55,026                                                                    |
| 714      | 4,339                                                         | 22,276                                                                    |
| 498      | 3,043                                                         | 15,244                                                                    |
| 2.46     | 2.47                                                          | 2.46                                                                      |
| 487      | 3,345                                                         | 16,215                                                                    |
| 227      | 995                                                           | 6,061                                                                     |
| 42.8     | 45.9                                                          | 44.7                                                                      |
| \$54,382 | \$54,782                                                      | \$51,587                                                                  |
| \$65,186 | \$73,732                                                      | \$64,886                                                                  |
|          | 1,756<br>714<br>498<br>2.46<br>487<br>227<br>42.8<br>\$54,382 | 1,75610,7127144,3394983,0432.462.474873,34522799542.845.9\$54,382\$54,782 |