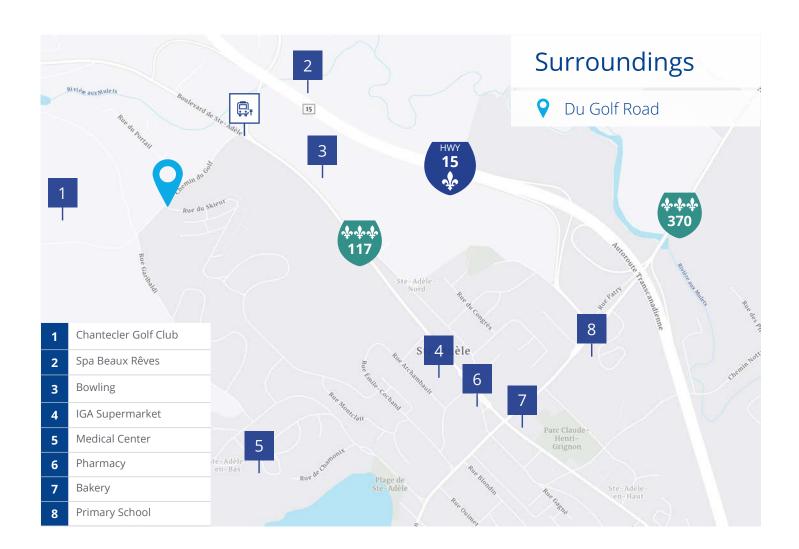

Saint-Adèle is expected to grow 13.7% in the next 10 years, bringing the total population to 10,831. Located on Du Golf Road, and with direct access to Road 117, the site has ample exposure, with a daily traffic count of 26,000 vehicles.

Close to Highways **117, 370 A15** 

30-min drive to

Montreal

Downtown