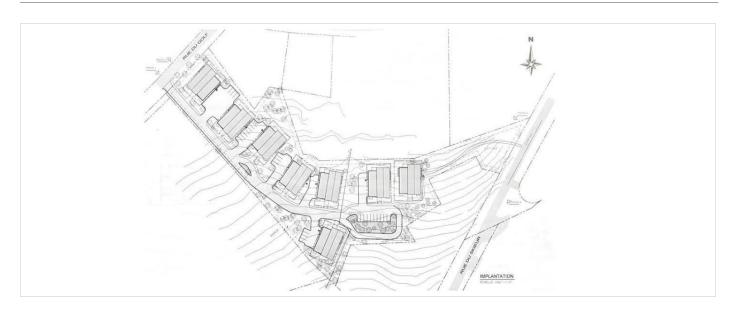

# Development **Opportunity**

This 154,822 SF development opportunity is an ideal site for a residential project based on population growth. The zone allows multi-residential construction of 6 units or less. In addition, buildings can be contiguous (2 or 3), allowing a greater number of dwellings.

### Statistic

| Zoning      | Residential                     |
|-------------|---------------------------------|
| Buildings   | 8                               |
| Total Units | 48 units (6 units by buildings) |
| Land Area   | 154,822.6 SF                    |