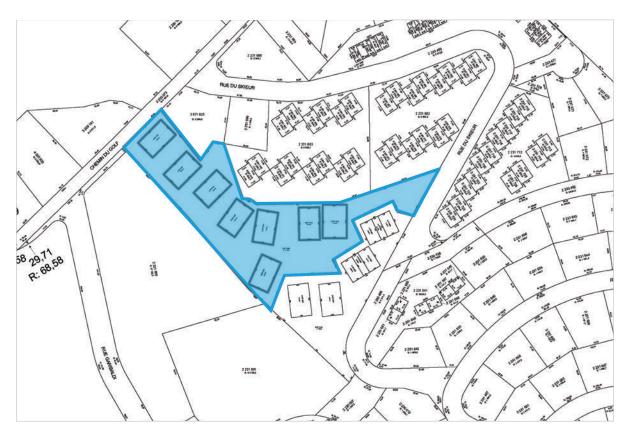

# **Usages authorized**

Residential:

1 to 6 units

2 to 3 buildings can be contiguous

### Statistic

| Zoning      | Residential                     |
|-------------|---------------------------------|
| Buildings   | 8                               |
| Total Units | 48 units (6 units by buildings) |
| Land Area   | 154,822.6 SF                    |