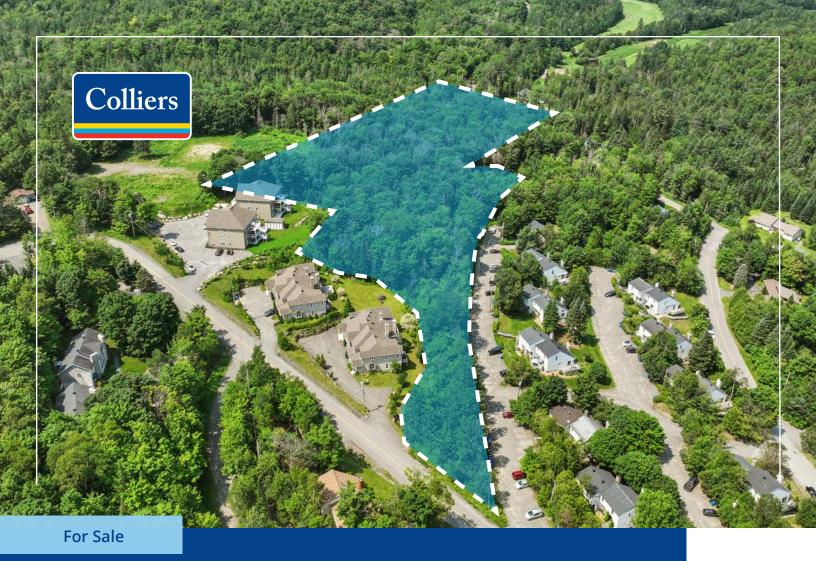

# Land For Residential Development in Sainte-Adèle

Chemin du Golf, Sainte-Adèle, QC

### Land Area

154,822.6 SF

# Development **Opportunity**

This 154,822 SF development opportunity is an ideal site for a residential project based on population growth. The zone allows multi-residential construction of 6 units or less. In addition, buildings can be contiguous (2 or 3), allowing a greater number of dwellings.

Saint-Adèle is expected to grow 13.7% in the next 10 years, bringing the total population to 10,831. Located on Du Golf Road, and with direct access to Road 117, the site has ample exposure, with a daily traffic count of 26,000 vehicles.