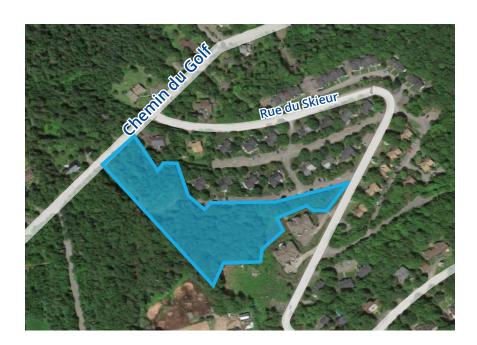

#### Zone

T4.2-001 "Résidentiel urbain"

### Land Area

154,822.6 SF

At only 45 minutes from Montreal, Sainte-Adèle offers quality of life and tranquility to future residents while never being far away from where the nature is.

| IDENTIFICATION OF THE EVALUATED UNIT |                                                                                 |  |
|--------------------------------------|---------------------------------------------------------------------------------|--|
| Address                              | Chemin du Golf / Rue du Skieur                                                  |  |
| Lot number                           | 3877509, 3877510, 3877511, 3877512, 3877513, 3877514, 3877515, 3877516, 3877517 |  |
| Land area                            | 154,822.6 SF                                                                    |  |
| Current use                          | Vacant land                                                                     |  |