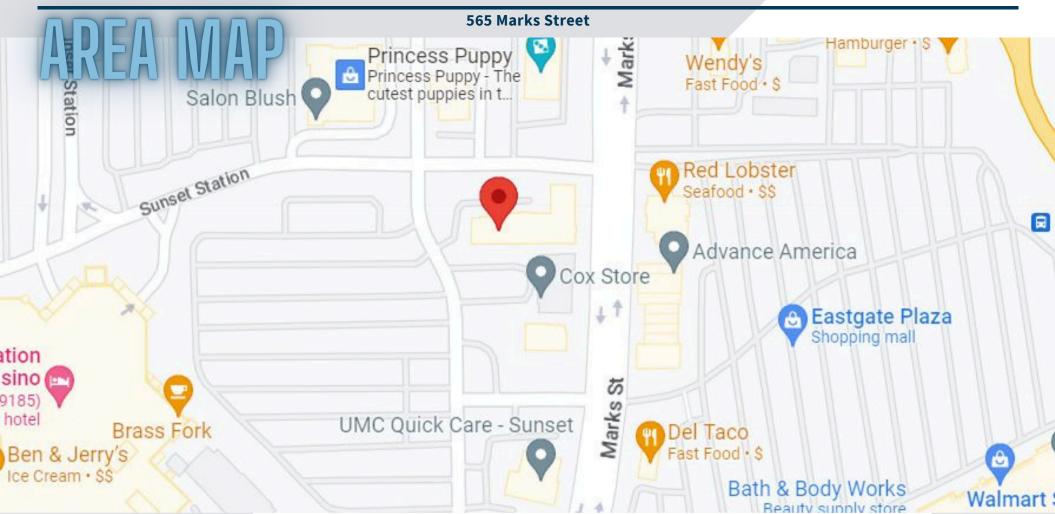

#### First United Management Group

- Right off the freeway
- Busy intersection
- Heavy foot traffic
- Shared lot of high end casino
- Shopping all around!

On average **24,688**Cars reportedly drove through this intersection per day in 2022.

Henderson is one of the fastest growing cities in the U.S!