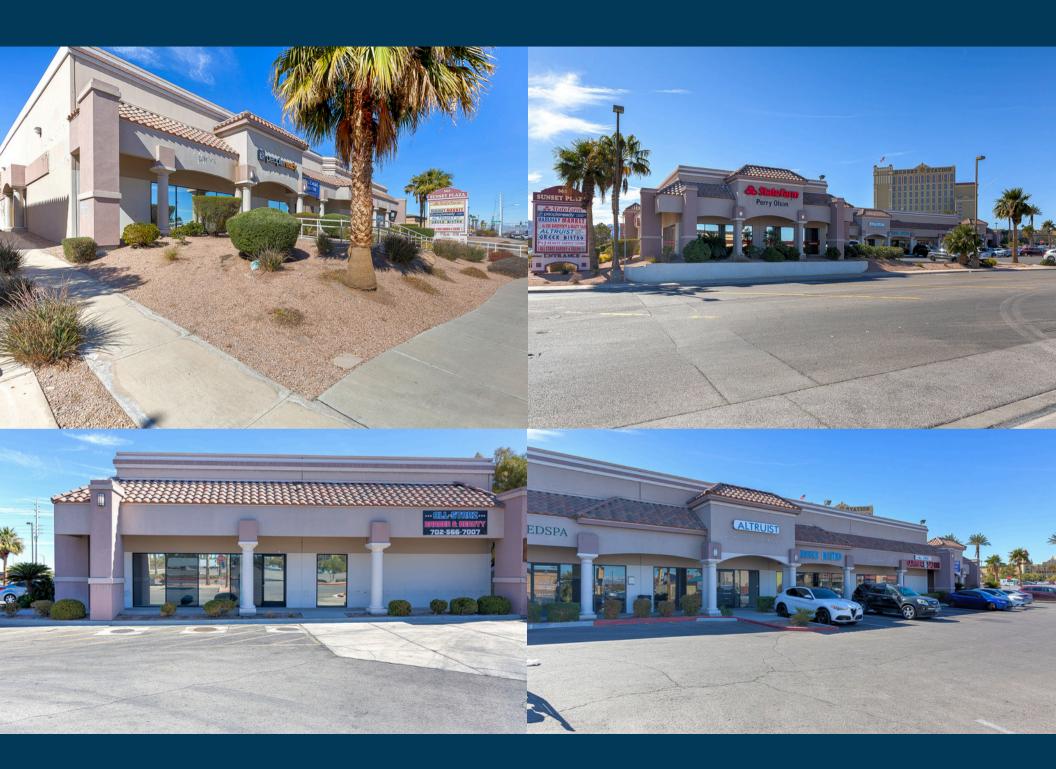

FOR SALE

**First United Management Group** 

Chris Renna - Realtor 702-250-7594 firstunitedmanagement.com NV License # S.0169212

\$4,800,000

565 Marks Street



First United Management Group

13,485 total center sq. ft.

Seven suites

Multiple long-term tenants!

Grease traps in all units!

Front & Back door access to all units!



### 565 MARKS STREET

### **PHOTOS**



#### 565 MARKS STREET



### 565 MARKS STREET





## TENANT INFO

| SUITE   | SQ. FT. | TENANT                             | LEASE START       | LEASE END         |
|---------|---------|------------------------------------|-------------------|-------------------|
| 100     | 2,000   | Perry Olson - State Farm Insurance | November 1, 2013  | December 31, 2026 |
| 110     | 1,230   | Labor Ready Southwest              | November 1, 2015  | April 30, 2026    |
| 120-130 | 2,460   | BP Royal Medspa                    | August 1, 2021    | July 31, 2026     |
| 140-150 | 2,650   | Sunset Cigar Lounge                | September 1, 2024 | August 31, 2029   |
| 160     | 1,430   | Greek Bistro                       | January 1, 2014   | December 31, 2028 |
| 170     | 1,715   | All-Starz Barber Shop              | Octo