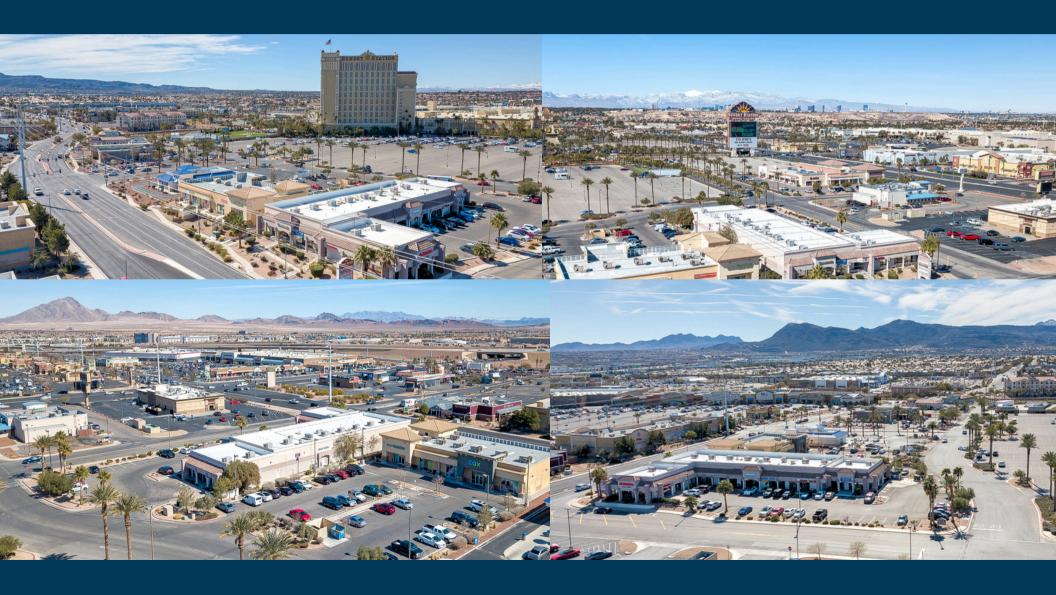

FOR SALE

**First United Management Group** 

Chris Renna - Realtor 702-250-7594 firstunitedmanagement.com NV License # S.0169212

\$4,800,000

565 Marks Street



First United Management Group

13,485 total center sq. ft.

Seven suites

Multiple long-term tenants!

Grease traps in all units!

Front & Back door access to all units!



### 565 MARKS STREET

### **PHOTOS**



#### 565 MARKS STREET



### 565 MARKS STREET





## TENANT INFO

| SUITE   | SQ. FT. | TENANT                             | LEASE START       | LEASE END         |
|---------|---------|------------------------------------|-------------------|-------------------|
| 100     | 2,000   | Perry Olson - State Farm Insurance | November 1, 2013  | December 31, 2026 |
| 110     | 1,230   | Labor Ready Southwest              | November 1, 2015  | April 30, 2026    |
| 120-130 | 2,460   | BP Royal Medspa                    | August 1, 2021    | July 31, 2026     |
| 140-150 | 2,650   | Sunset Cigar Lounge                | September 1, 2024 | August 31, 2029   |
| 160     | 1,430   | Greek Bistro                       | January 1, 2014   | December 31, 2028 |
| 170     | 1,715   | All-Starz Barber