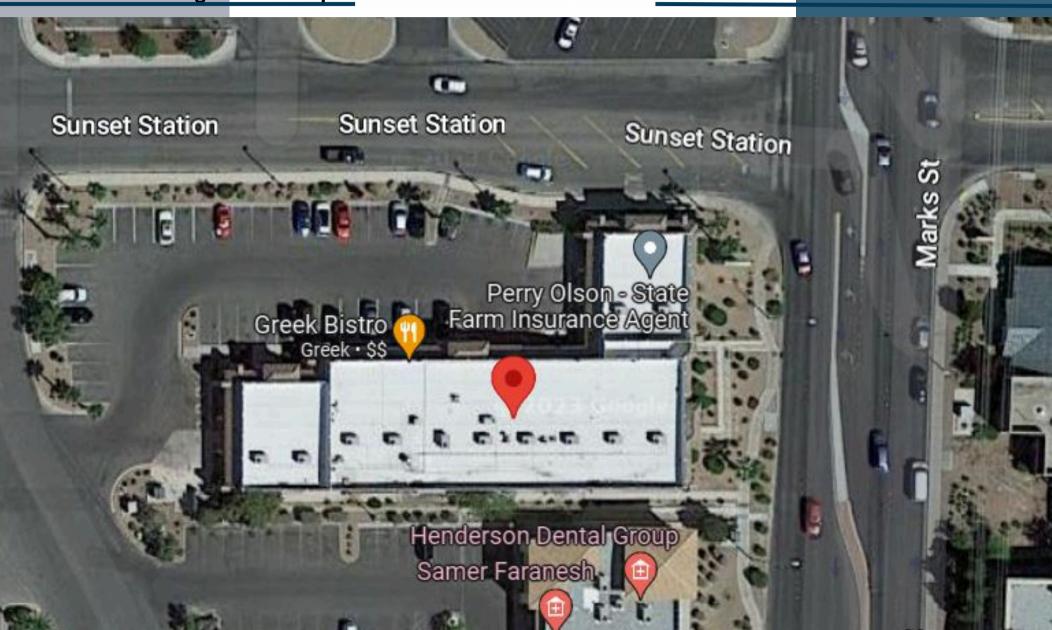

| 2,000   | Alliance Point Social Events       | August 1, 2023    | July 31, 2027     |

First United Management Group

**565 Marks Street** 

### CENTER INFO

Zoning: Commercial

**Tourism** 

**Center** Strip Center

Type:

Parking: 47 spaces

Year Built: 2004

Frontage: 112' on Marks

\*Owner upgraded lighting and fixed pylon sign in 2023.
\*Suites 120-130 and 190 both had over \$100k in renovations done in 2022.



#### First United Management Group

- Right off the freeway
- Busy intersection
- Heavy foot traffic
- Shared lot of high end casino
- Shopping all around!

On average **24,688**Cars reportedly drove through this intersection per day in 2022.

Henderson is one of the fastest growing cities in the U.S!

# AERIAL MAP

First United Management Group

**565 Marks Street**