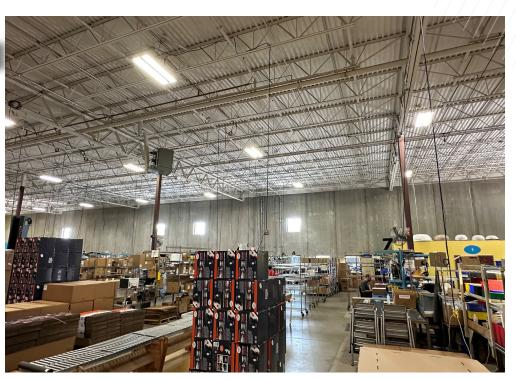

|
| Clear Height        | 24'                                                              |
| Year Built          | 1996                                                             |
| Roof                | TBD                                                              |
| Loading             | 5 Docks<br>1 Drive-in                                            |
| Parking             | 75 Stalls                                                        |
| Sprinklered         | Yes                                                              |
| 2024 Property Taxes | \$110,182.34 (\$2.71 PSF)                                        |





#### **FLOOR PLAN**

8,800 SF OFFICE 31,848 SF WHSE 40,648 SF TOTAL



SITE PLAN





#### AS BUILT SURVEY





### **PROPERTY PHOTOS**











# **PROPERTY PHOTO**





# **PROPERTY PHOTO**





AERIAL





JASON MEYER Executive Director +1 952 820 8735 jason.meyer@cushwake.com KRIS SMELTZER Executive Managing Director +1 952 837 8575 kris.smeltzer@cushwake.com HUDSON BROTHEN Executive Director +1 612 730 4473 hudson.brothen@cushwake.com

3500 American Blvd W, Suite 200 Minneapolis, MN 55431 952 831 1000 industrialmn.com

©2024 Cushman & Wakefield. All rights reserved. The information contained in this communication is strictly confidential. This information has been obtained from sources believed to be reliable but has not been verified. NO WARRANTY OR REPRESENTATION, EXPRESS OR IMPLIED, IS MADE AS TO THE CONDITION OF THE PROPERTY (OR PROPERTIES) REFERENCED HEREIN OR AS TO THE ACCURACY OR COMPLETENESS OF THE INFORMATION CO