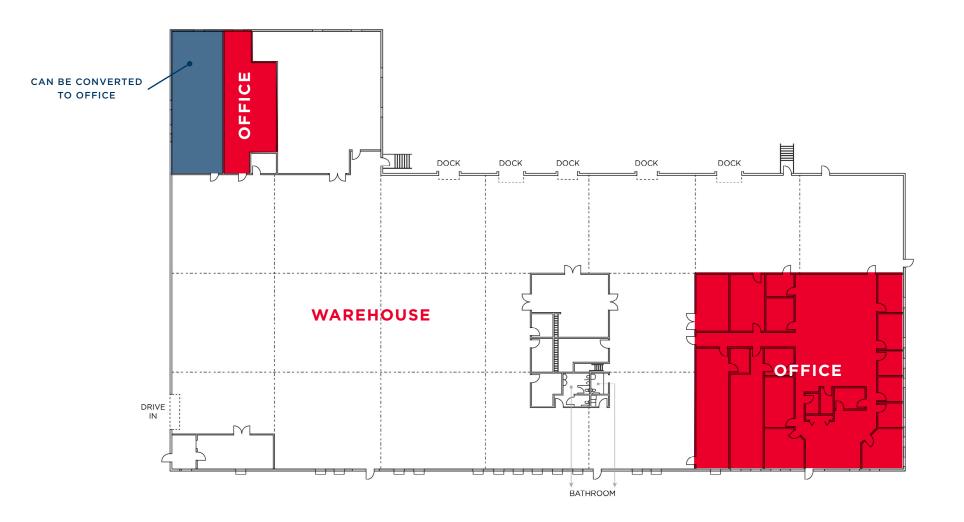

Land                | 3.10 AC                                                          |
| Clear Height        | 24'                                                              |
| Year Built          | 1996                                                             |
| Roof                | TBD                                                              |
| Loading             | 5 Docks<br>1 Drive-in                                            |
| Parking             | 75 Stalls                                                        |
| Sprinklered         | Yes                                                              |
| 2024 Property Taxes | \$110,182.34 (\$2.71 PSF)                                        |





#### **FLOOR PLAN**

8,800 SF OFFICE 31,848 SF WHSE 40,648 SF TOTAL



SITE PLAN





#### AS BUILT SURVEY





### **PROPERTY PHOTOS**











# **PROPERTY PHOTO**





# **PROPERTY PHOTO**





AERIAL





JASON MEYER Executive Director +1 952 820 8735 jason.meyer@cushwake.com KRIS SMELTZER Executive Managing Director +1 952 837 8575 kris.smeltzer@cushwake.com HUDSON BROTHEN Executive Director +1 612 730 4473 hudson.brothen@cushwake.com

3500 American Blvd W, Suite 200 Minneapolis, MN 55431 952 831 1000 industrialmn.com

©2024 Cushman & Wakefield. All rights reserved. The information contained in this communication is strictly confidential. This information has been obtained from sources believed to be reliable but has not been verified. NO WARRANTY OR REPRESENTATION, EXPRESS OR IMPLIED, IS MADE AS TO THE CONDITION OF THE PROPERTY (OR PROPERTIES) REFER