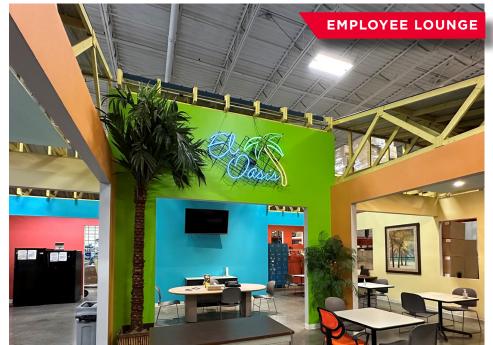

|
| Clear Height        | 24'                                                              |
| Year Built          | 1996                                                             |
| Roof                | TBD                                                              |
| Loading             | 5 Docks<br>1 Drive-in                                            |
| Parking             | 75 Stalls                                                        |
| Sprinklered         | Yes                                                              |
| 2024 Property Taxes | \$110,182.34 (\$2.71 PSF)                                        |





#### **FLOOR PLAN**

8,800 SF OFFICE 31,848 SF WHSE 40,648 SF TOTAL



SITE PLAN





#### AS BUILT SURVEY





### **PROPERTY PHOTOS**











# **PROPERTY PHOTO**





# **PROPERTY PHOTO**





AERIAL





JASON MEYER Executive Director +1 952 820 8735 jason.meyer@cushwake.com KRIS SMELTZER Executive Managing Director +1 952 837 8575 kris.smeltzer@cushwake.com HUDSON BROTHEN Executive Director +1 612 730 4473 hudson.brothen@cushwake.com

3500 American Blvd W, Suite 200 Minneapolis, MN 55431 952 831 1000 industrialmn.com

©2024 Cushman & Wakefield. All rights reserved. The information contained in this communication is strictly confidential. This information has been obtained from sources believed to be reliable but has not been verified. NO WARRANTY OR REPRESENTATION, EXPRESS OR IMPLIED, IS MADE AS TO THE CONDITION OF THE PROPERTY (OR PROPERTIES) REFERENCED HEREIN OR AS TO THE ACCURACY OR COMPLETENESS OF THE INFORMATION CONT