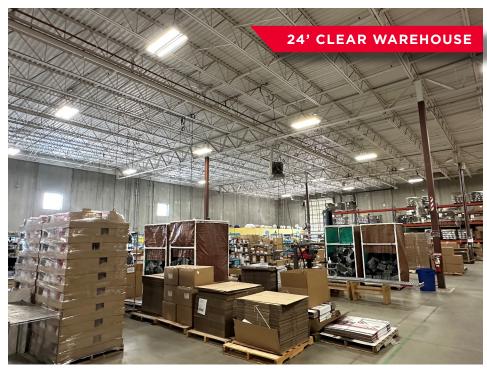

|
| Clear Height        | 24'                                                              |
| Year Built          | 1996                                                             |
| Roof                | TBD                                                              |
| Loading             | 5 Docks<br>1 Drive-in                                            |
| Parking             | 75 Stalls                                                        |
| Sprinklered         | Yes                                                              |
| 2024 Property Taxes | \$110,182.34 (\$2.71 PSF)                                        |





#### **FLOOR PLAN**

8,800 SF OFFICE 31,848 SF WHSE 40,648 SF TOTAL



SITE PLAN





#### AS BUILT SURVEY





### **PROPERTY PHOTOS**











# **PROPERTY PHOTO**





# **PROPERTY PHOTO**





AERIAL





JASON MEYER Executive Director +1 952 820 8735 jason.meyer@cushwake.com KRIS SMELTZER Executive Managing Director +1 952 837 8575 kris.smeltzer@cushwake.com HUDSON BROTHEN Executive Director +1 612 730 4473 hudson.brothen@cushwake.com

3500 American Blvd W, Suite 200 Minneapolis, MN 55431 952 831 1000 industrialmn.com

©2024 Cushman & Wakefield. All rights reserved. The information contained in this communication is strictly confidential. This information has been obtained from sources believed to be reliable but has not been verified. NO WARRANTY OR REPRESENTATION, EXPRESS OR IMPLIED, IS MADE AS TO THE CONDITION OF THE PROPERTY (OR PROPERTIES) REFERENCED HEREIN OR AS TO THE ACCURACY OR COMPLETENESS OF THE INFORMATION