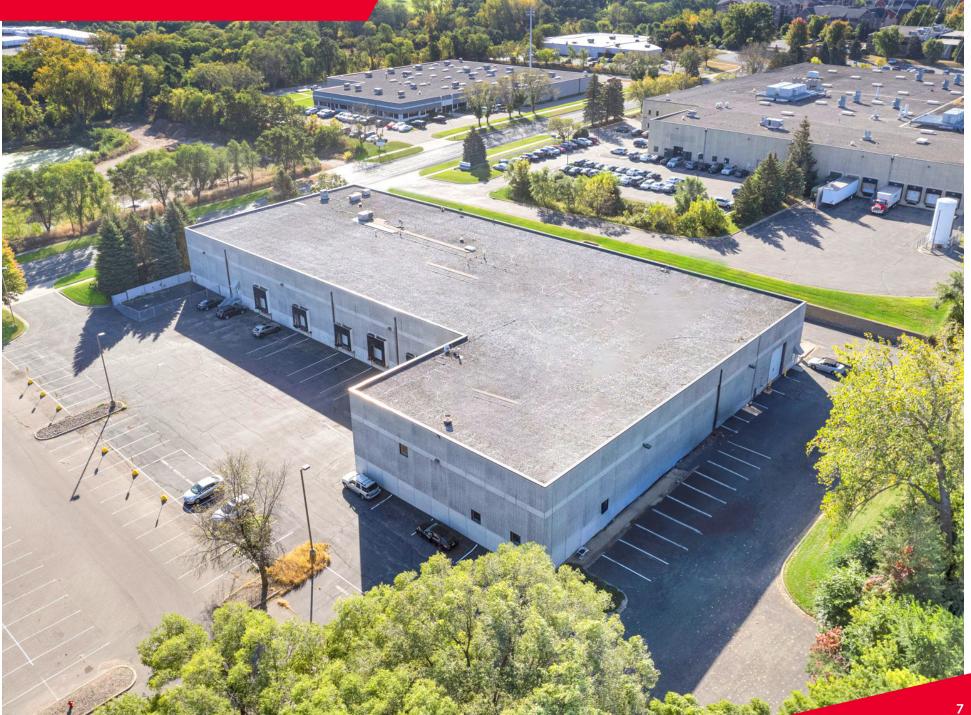

t        | 24'                                                              |
| Year Built          | 1996                                                             |
| Roof                | TBD                                                              |
| Loading             | 5 Docks<br>1 Drive-in                                            |
| Parking             | 75 Stalls                                                        |
| Sprinklered         | Yes                                                              |
| 2024 Property Taxes | \$110,182.34 (\$2.71 PSF)                                        |





#### **FLOOR PLAN**

8,800 SF OFFICE 31,848 SF WHSE 40,648 SF TOTAL



SITE PLAN





#### AS BUILT SURVEY





### **PROPERTY PHOTOS**











# **PROPERTY PHOTO**





# **PROPERTY PHOTO**





AERIAL





JASON MEYER Executive Director +1 952 820 8735 jason.meyer@cushwake.com KRIS SMELTZER Executive Managing Director +1 952 837 8575 kris.smeltzer@cushwake.com HUDSON BROTHEN Executive Director +1 612 730 4473 hudson.brothen@cushwake.com

3500 American Blvd W, Suite 200 Minneapolis, MN 55431 952 831 1000 industrialmn.com

©2024 Cushman & Wakefield. All rights reserved. The information contained in this communication is strictly confidential. This information has been obtained from sources believed to be reliable but has not been verified. NO WARRANTY OR REPRESENTATION, EXPRESS OR IMPLIED, IS MADE AS TO THE CONDITION OF THE PROPERTY (OR PROPERTIES) REFERENCED HEREIN OR AS TO THE ACCURACY OR COMPLETENESS OF THE INFORMATION CONTAINED HEREIN, AND SAME IS SU