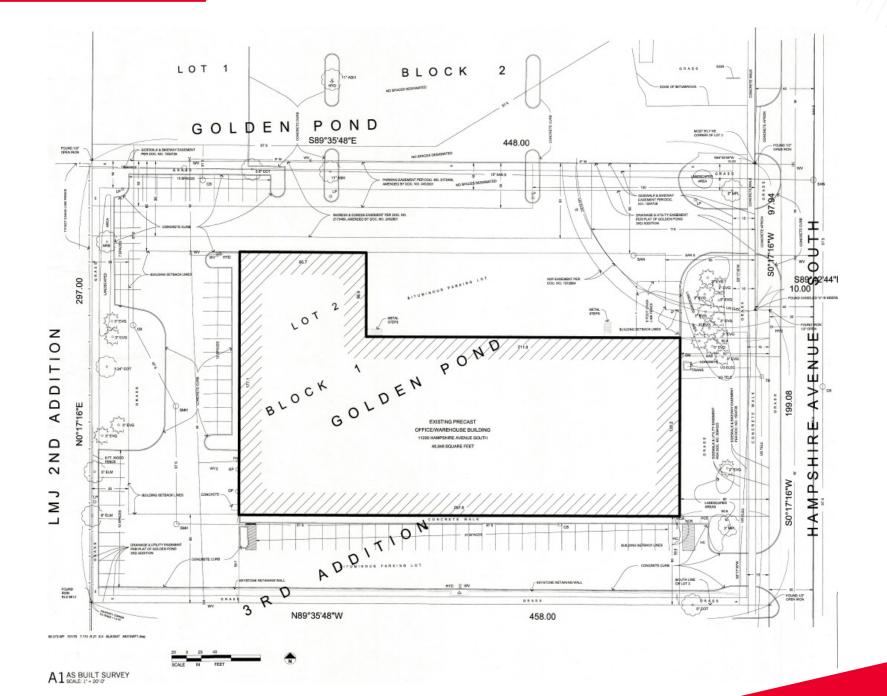

|
| Clear Height        | 24'                                                              |
| Year Built          | 1996                                                             |
| Roof                | TBD                                                              |
| Loading             | 5 Docks<br>1 Drive-in                                            |
| Parking             | 75 Stalls                                                        |
| Sprinklered         | Yes                                                              |
| 2024 Property Taxes | \$110,182.34 (\$2.71 PSF)                                        |





#### **FLOOR PLAN**

8,800 SF OFFICE 31,848 SF WHSE 40,648 SF TOTAL



SITE PLAN





#### AS BUILT SURVEY





### **PROPERTY PHOTOS**











# **PROPERTY PHOTO**





# **PROPERTY PHOTO**





AERIAL





JASON MEYER Executive Director +1 952 820 8735 jason.meyer@cushwake.com KRIS SMELTZER Executive Managing Director +1 952 837 8575 kris.smeltzer@cushwake.com HUDSON BROTHEN Executive Director +1 612 730 4473 hudson.brothen@cushwake.com

3500 American Blvd W, Suite 200 Minneapolis, MN 55431 952 831 1000 industrialmn.com

©2024 Cushman & Wakefield. All rights reserved. The information contained in this communication is strictly confidential. This information has been obtained from sources believed to be reliable but has not been verified. NO WARRANTY OR REPRESENTATION, EXPRESS OR IMPLIED, IS MADE AS TO THE CONDITION OF THE PROPERTY (OR PROPERTIES) REFERENCED HEREIN OR AS TO THE ACCURACY OR COM