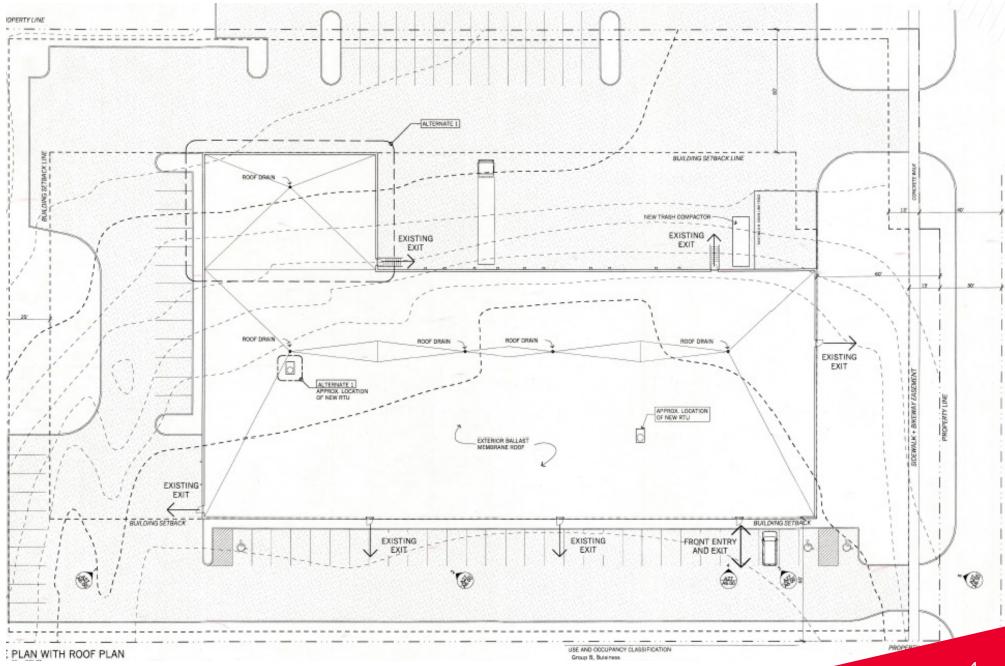

| 3.10 AC                                                          |
| Clear Height        | 24'                                                              |
| Year Built          | 1996                                                             |
| Roof                | TBD                                                              |
| Loading             | 5 Docks<br>1 Drive-in                                            |
| Parking             | 75 Stalls                                                        |
| Sprinklered         | Yes                                                              |
| 2024 Property Taxes | \$110,182.34 (\$2.71 PSF)                                        |





#### **FLOOR PLAN**

8,800 SF OFFICE 31,848 SF WHSE 40,648 SF TOTAL



SITE PLAN





#### AS BUILT SURVEY





### **PROPERTY PHOTOS**











# **PROPERTY PHOTO**





# **PROPERTY PHOTO**





AERIAL





JASON MEYER Executive Director +1 952 820 8735 jason.meyer@cushwake.com KRIS SMELTZER Executive Managing Director +1 952 837 8575 kris.smeltzer@cushwake.com HUDSON BROTHEN Executive Director +1 612 730 4473 hudson.brothen@cushwake.com

3500 American Blvd W, Suite 200 Minneapolis, MN 55431 952 831 1000 industrialmn.com

©2024 Cushman & Wakefield. All rights reserved. The information contained in this communication is strictly confidential. This information has been obtained from sources believed to be reliable but has not been verified. NO WARRANTY OR REPRESENTATION, EXPRESS OR IMPLIED, IS MADE AS TO THE CONDITION OF THE PROPERTY (OR PROPERTIES) REFERENCED HEREIN OR