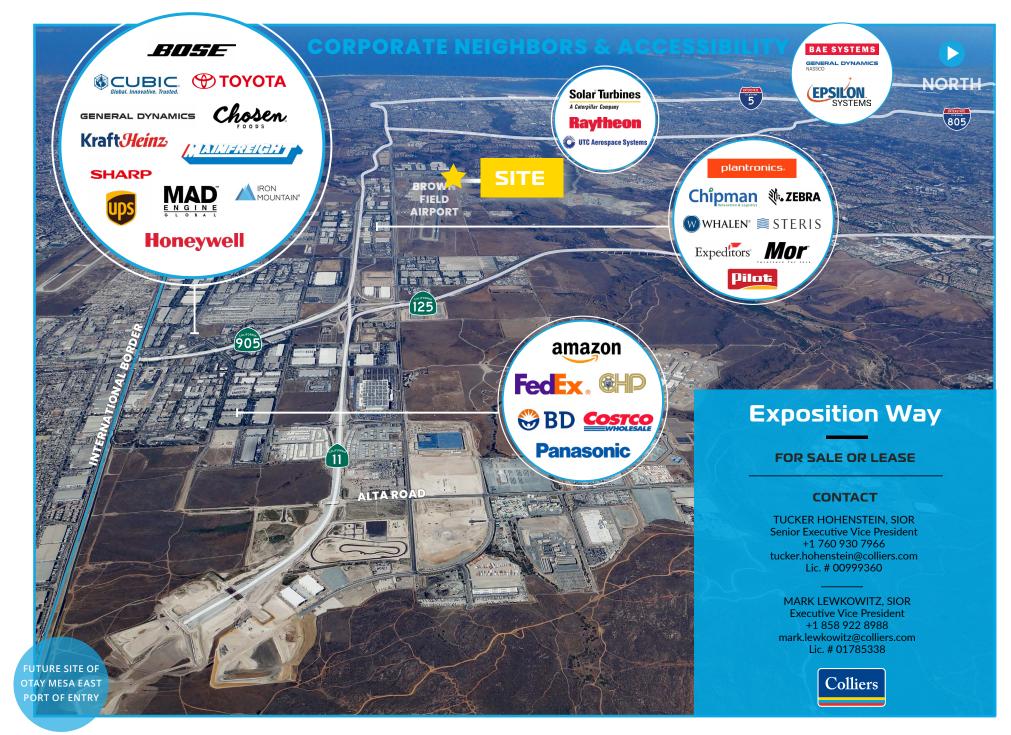

R

TRAILER YARD AND OUTDOOR STORAGE ALLOWED

PERFECT SIZE FOR OWNER-USER

**OR SMALL DEVELOPMENT** 

I-805, I-5, SR-905, SR-125

DIRECT ACCESS TO

IL-2-1 ZONING

RELATIVELY FLAT SITE