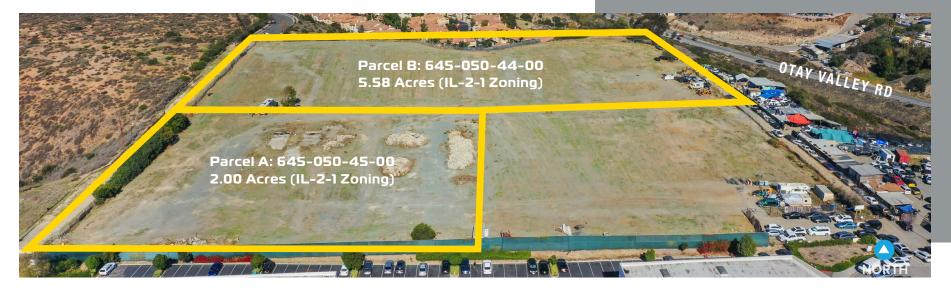

## *TWO (2) INDUSTRIAL LOTS FOR SALE OR LEASE 7.58 AC*

A RADIE IN BURNE

TION WAY

905

Western Otay Mesa Industrial Development Opportunities

Colliers

Parcel A: 645-050-45-00 2.00 Acres (IL-2-1 Zoning)

> Parcel B: 645-050-44-00 5.58 Acres (IL-2-1 Zoning)

#### CONTACT BROKER FOR LOT SALE AND LEASE PRICES

PARCEL NUMBERS: 645-050-44-00, 645-050-45-00

PARCEL A: 2.00 AC PARCEL B: 5.58 AC TOTAL: ± 7.58 ACRE LOT

2 POINTS OF INGRESS/EGRESS IN BOTH LOTS

WATER, SEWER AND ELECTRIC (GAS IN CUL-DE SAC)