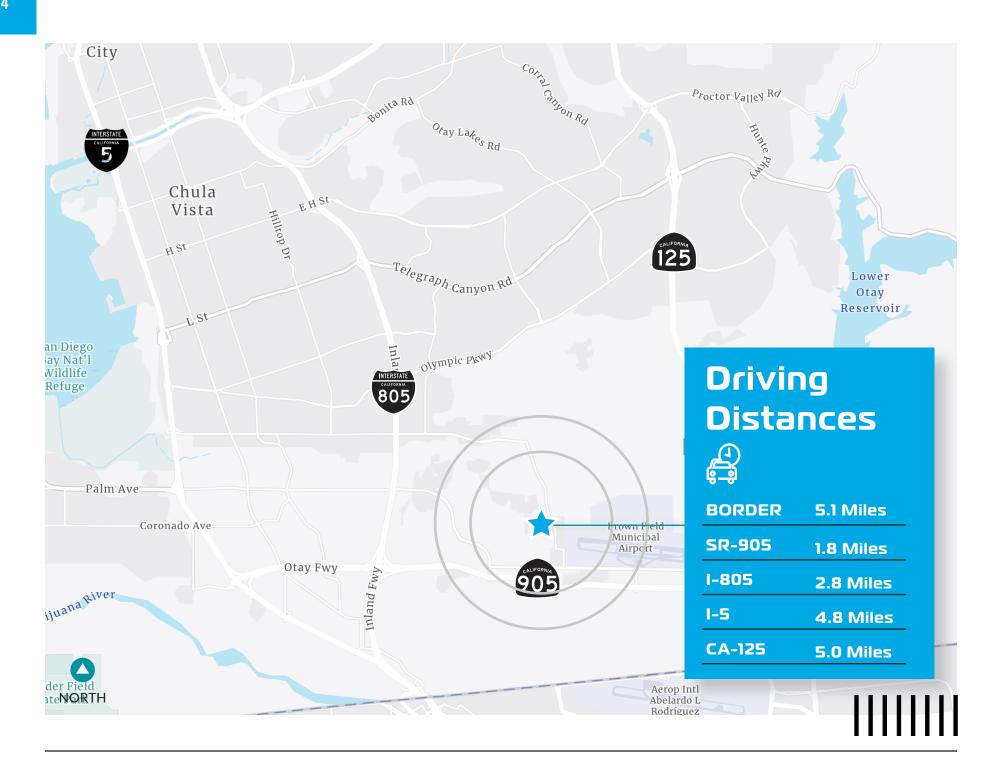

R

TRAILER YARD AND OUTDOOR STORAGE ALLOWED

PERFECT SIZE FOR OWNER-USER

**OR SMALL DEVELOPMENT** 

I-805, I-5, SR-905, SR-125

DIRECT ACCESS TO

IL-2-1 ZONING

RELATIVELY FLAT SITE

## **DRIVE TIMES**

| Minutes to San Ysidro Border Crossing | 10  |
|---------------------------------------|-----|
| Minutes to Otay Mesa Port of Entry    | 12  |
| Minutes to Chula Vista                | 9   |
| Minutes to Port of San Diego          | 33  |
| Minutes to Orange County              | 112 |
|                                       | 100 |