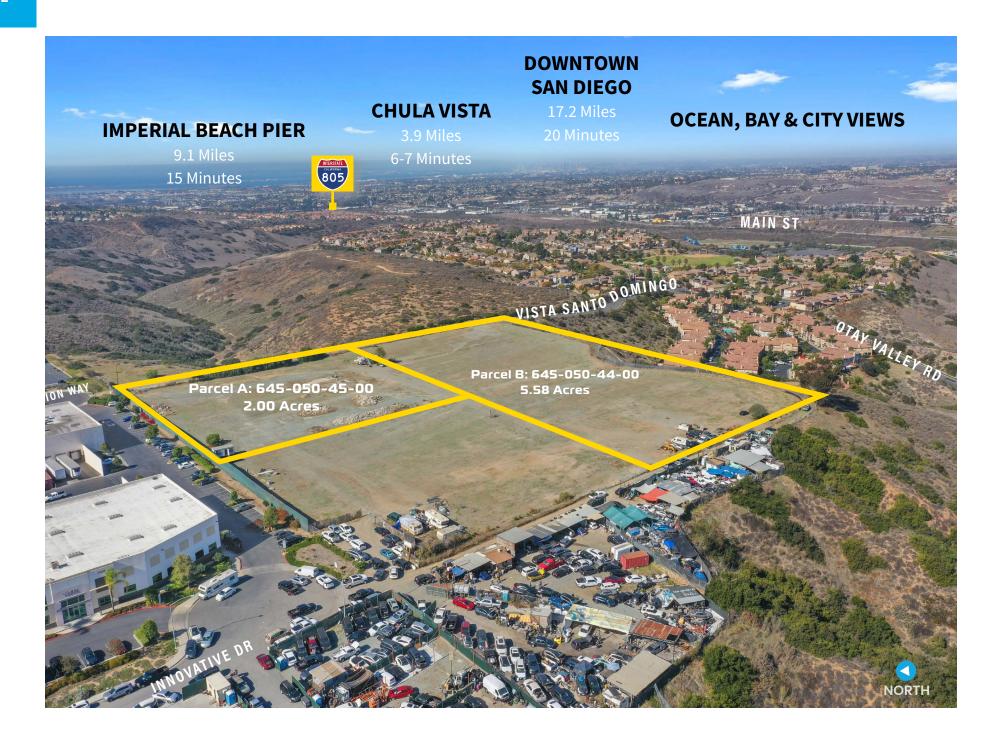

### EXPOSITION WAY

## *TWO (2) INDUSTRIAL LOTS FOR SALE OR LEASE 7.58 AC*

A RADIE IN BURNE

TION WAY

905

Western Otay Mesa Industrial Development Opportunities

Colliers

Parcel A: 645-050-45-00 2.00 Acres (IL-2-1 Zoning)

> Parcel B: 645-050-44-00 5.58 Acres (IL-2-1 Zoning)

IL-2-1 Zoning
Distribution
Manufacturing
Trailer Yard
BTS Available
Outdoor Storage Allowed
Perfect Size for Owner-User or Small Development

**TUCKER HOHENSTEIN, SIOR** +1 760 930 7966 tucker.hohenstein@colliers.com **MARK LEWKOWITZ, SIOR** +1 858 922 8988 mark.lewkowitz@colliers.com