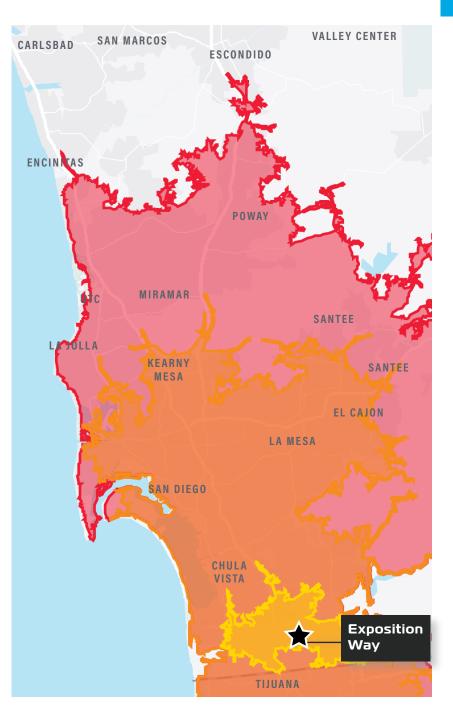

OCEAN AND CITY VIEWS QUIET STREET WITH EASY ACCESS

OTAY MESA SUBMARKET IDEAL WESTERN OTAY LOCATION