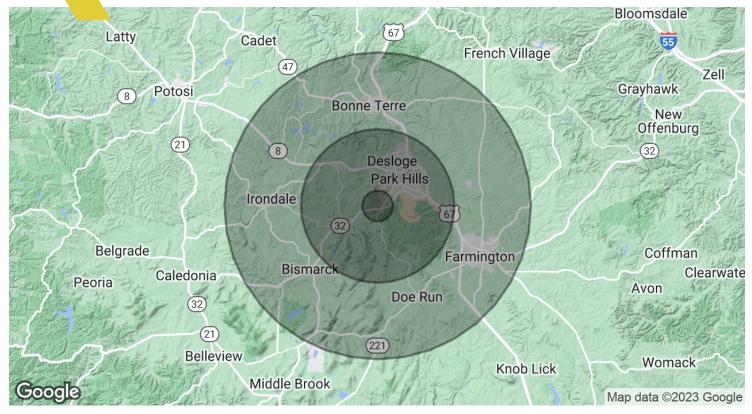

## Demographics Map & Report

1 Impala Court | Park Hills, MO 63601

| Population           | 1 Mile   | 5 Miles  | 10 Miles  |
|----------------------|----------|----------|-----------|
| Total Population     | 1,194    | 19,585   | 54,374    |
| Average Age          | 32.4     | 34.0     | 36.9      |
| Average Age (Male)   | 30.8     | 32.7     | 35.1      |
| Average Age (Female) | 33.4     | 34.7     | 38.5      |
|                      |          |          |           |
| Households & Income  | 1 Mile   | 5 Miles  | 10 Miles  |
| Total Households     | 462      | 8,196    | 19,425    |
| # of Persons per HH  | 2.6      | 2.4      | 2.8       |
| Average HH Income    | \$40,722 | \$44,541 | \$47,608  |
| Average House Value  | \$94,967 | \$96,788 | \$113,593 |

\* Demographic data derived from 2020 ACS - US Census